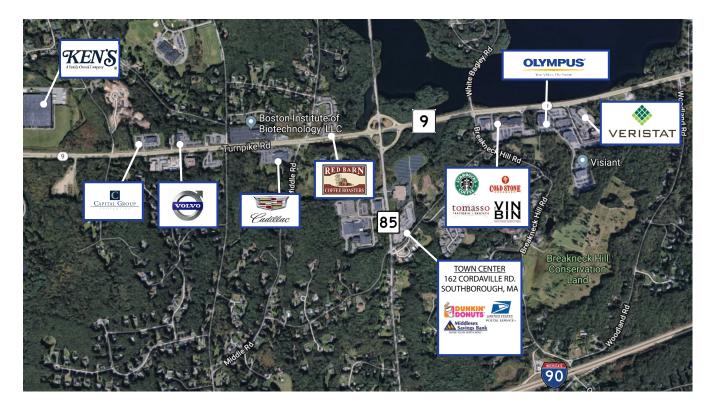

## MEDICAL / RETAIL / OFFICE SPACE FOR LEASE

Located on Route 85 at the intersection of Route 9, this shopping center is the ideal location for commuters traveling to and from Hopkinton and Ashland to Boston or Worcester.

## PROPERTY DETAILS

| Gross Leasing A           | rea:              | 32,610 SI | F                   |                      |
|---------------------------|-------------------|-----------|---------------------|----------------------|
| Availability:             |                   | Suite 182 | 2: 1,813 SF         |                      |
| Average Daily 7           | raffic:           | 16,000 V  | PD (Rte. 85)        |                      |
| Parking Spaces            | :                 | 150       |                     |                      |
| DEMOGRAPHICS              | S 3 mile          | es        | 5 miles             | 10 miles             |
| Population:<br>Average HH | 19,570            | )         | 92,080              | 352,328              |
| Income:<br># Employees:   | \$157,7<br>30,069 |           | \$125,716<br>81,252 | \$129,122<br>227,972 |