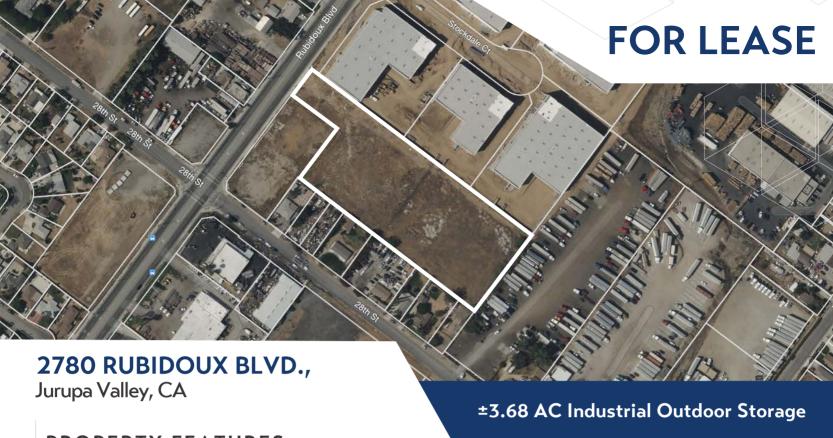

## **PROPERTY FEATURES**

- Zoning: Manufacturing-Service Commercial (M-SC)
- Majority Flat Compact Dirt, Fully Fenced and Secured
- Curb with Curb Cut for Vehicle Access
- Close Proximity to 60, 91 & 215 Freeways
- · Asking \$0.20 Gross Per Land SF
- Flexible Lease Terms