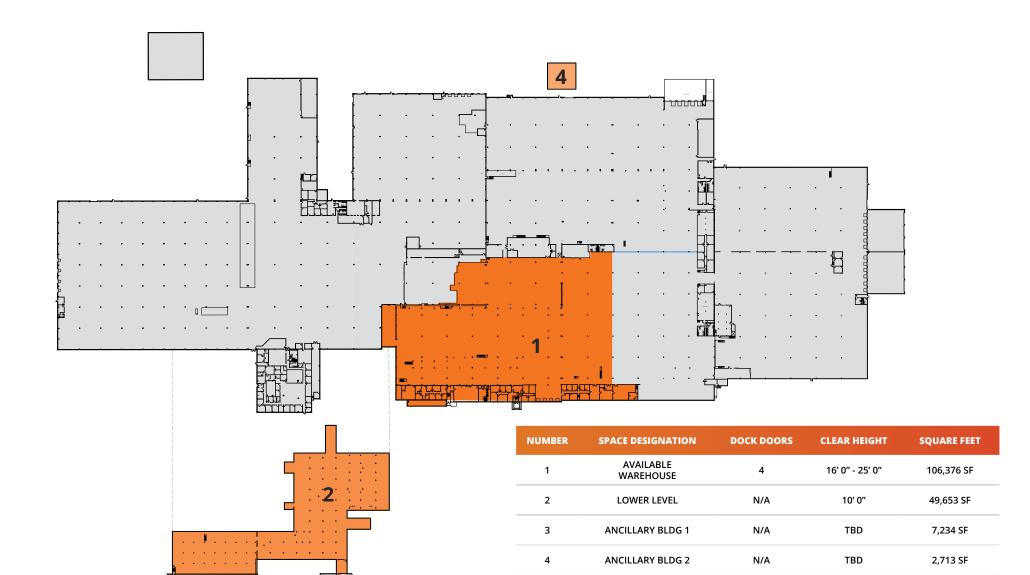

## **FLOOR PLAN**

900 - 1000 TYRONE PIKE | VERSAILLES, KY

165,967 SF

TOTAL

## **PROPERTY DETAILS**

900 - 1000 TYRONE PIKE | VERSAILLES, KY

| AVAILABLE SPACE   | 165,967 SF                                             |
|-------------------|--------------------------------------------------------|
| MINIMUM DIVISIBLE | 2,713 SF                                               |
| FLOORS            | 1                                                      |
| DOCK DOORS        | 127 Exterior                                           |
| DRIVE-IN DOORS    | 13                                                     |
| CLEAR HEIGHT      | 16' - 33'                                              |
| ROOF              | EPDM                                                   |
| WALLS             | Metal & Masonry                                        |
| FLOORS            | 6" Reinforced Concrete                                 |
| YEAR BUILT        | 1964                                                   |
| YEAR RENOVATED    | 2011                                                   |
| FIRE SUPPRESSION  | 100% Wet                                               |
| LIGHTING          | LED                                                    |
| POWER             | Heavy                                                  |
| PARKING           | 650 Surface Spaces                                     |
| LAND AREA         | 59.82 Acres                                            |
| ZONING            | I-2: Heavy Industrial                                  |
| PARCEL ID         | 19-0000-032-00   19-0000-032-DO02   19-0000-021-<br>00 |
| RAIL ACCESS       | Yes                                                    |
| OPEX ESTIMATE     | \$0.92/SF                                              |
|                   |                                                        |