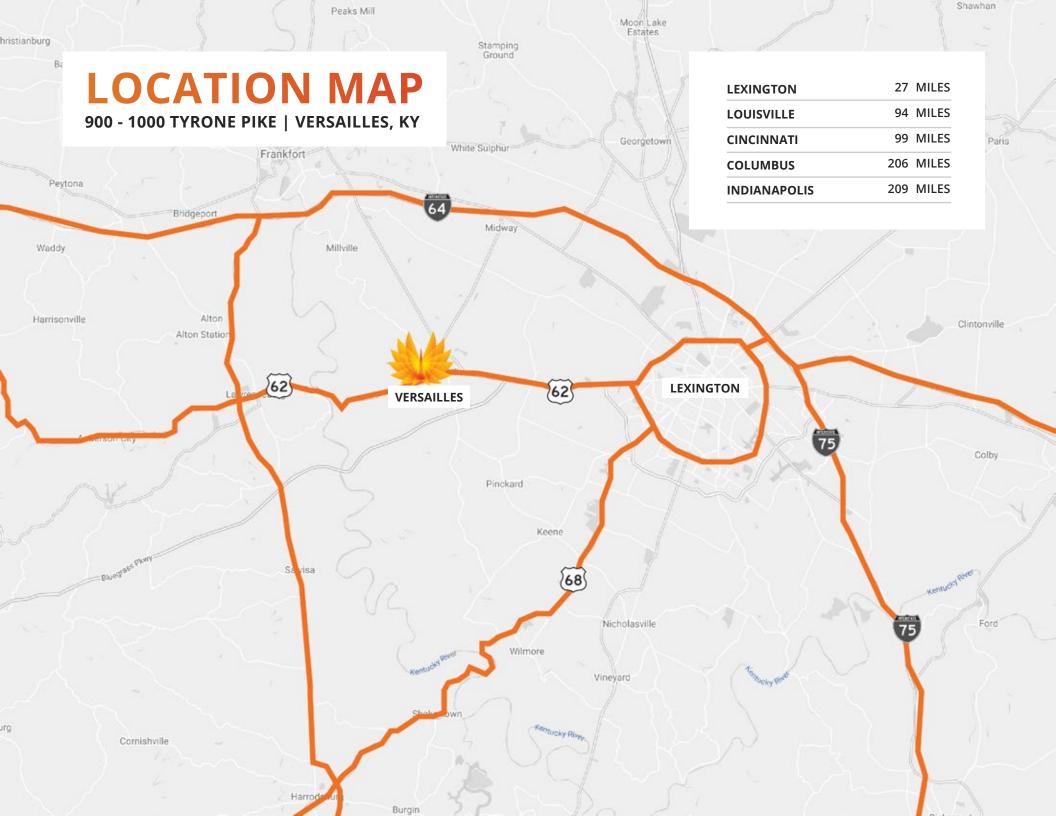

| LIGHTING          | LED                                                    |
| POWER             | Heavy                                                  |
| PARKING           | 650 Surface Spaces                                     |
| LAND AREA         | 59.82 Acres                                            |
| ZONING            | I-2: Heavy Industrial                                  |
| PARCEL ID         | 19-0000-032-00   19-0000-032-DO02   19-0000-021-<br>00 |
| RAIL ACCESS       | Yes                                                    |
| OPEX ESTIMATE     | \$0.92/SF                                              |
|                   |                                                        |



## **FLOOR PLAN**

900 - 1000 TYRONE PIKE | VERSAILLES, KY





165,967 SF



TOTAL