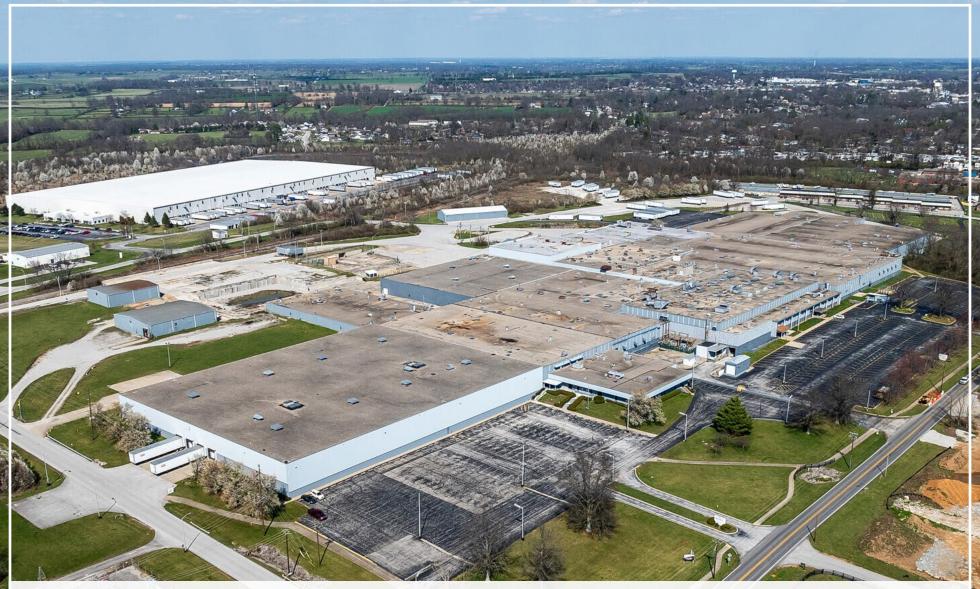

## FOR LEASE | 165,967 SF 900 - 1000 TYRONE PIKE | VERSAILLES, KY

PATRICK DEDERING | DIRECTOR, ACQUISITION & LEASING | 414-376-6933 | PATRICK@PHOENIXINVESTORS.COM

This document has been prepared by Phoenix Investors for advertising and general information only. Phoenix Investors makes no guarantees, representations, or warranties of any kind, expressed or implied, regarding the information including, but not limited to, warranties of content, accuracy, and reliability.

## **PROPERTY DETAILS**

900 - 1000 TYRONE PIKE | VERSAILLES, KY

| AVAILABLE SPACE   | 165,967 SF                                             |
|-------------------|--------------------------------------------------------|
| MINIMUM DIVISIBLE | 2,713 SF                                               |
| FLOORS            | 1                                                      |
| DOCK DOORS        | 127 Exterior                                           |
| DRIVE-IN DOORS    | 13                                                     |
| CLEAR HEIGHT      | 16' - 33'                                              |
| ROOF              | EPDM                                                   |
| WALLS             | Metal & Masonry                                        |
| FLOORS            | 6" Reinforced Concrete                                 |
| YEAR BUILT        | 1964                                                   |
| YEAR RENOVATED    | 2011                                                   |
| FIRE SUPPRESSION  | 100% Wet                                               |
| LIGHTING          | LED                                                    |
| POWER             | Heavy                                                  |
| PARKING           | 650 Surface Spaces                                     |
| LAND AREA         | 59.82 Acres                                            |
| ZONING            | I-2: Heavy Industrial                                  |
| PARCEL ID         | 19-0000-032-00   19-0000-032-DO02   19-0000-021-<br>00 |
| RAIL ACCESS       | Yes                                                    |
| OPEX ESTIMATE     | \$0.92/SF                                              |
|                   |                                                        |