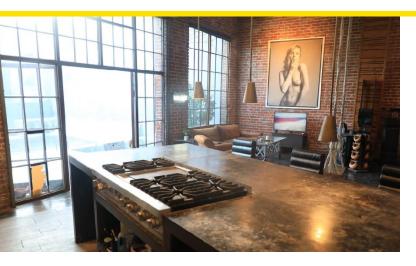

# **Beautiful Creative Studio and Production Space**

Located near the LA Arts District

#### **KEY HIGHLIGHTS**

- Building Converted to Immaculate Show Space
- Live/Work/ Office Potential
- Enclosed and finished 2,025 SF Rear Yard
- Exposed Brick Walls With Bow Truss Wood Roof
- Shower, Kitchen, Pool & Fireplace