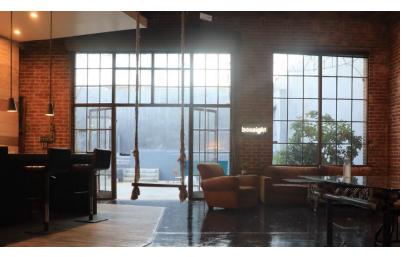

# **Beautiful Creative Studio and Production Space**

Located near the LA Arts District

#### **KEY HIGHLIGHTS**

- Building Converted to Immaculate Show Space
- Live/Work/ Office Potential
- Enclosed and finished 2,025 SF Rear Yard
- Exposed Brick Walls With Bow Truss Wood Roof
- Shower, Kitchen, Pool & Fireplace