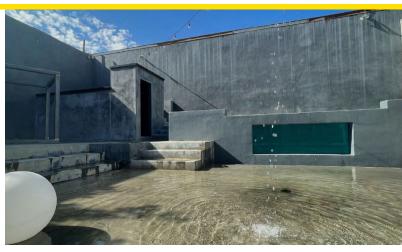

#### **KEY HIGHLIGHTS**

- Building Converted to Immaculate Show Space
- Live/Work/ Office Potential
- Enclosed and finished 2,025 SF Rear Yard
- Exposed Brick Walls With Bow Truss Wood Roof
- Shower, Kitchen, Pool & Fireplace