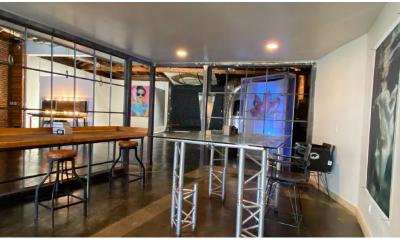

# **Beautiful Creative Studio and Production Space**

Located near the LA Arts District

#### **KEY HIGHLIGHTS**

- Building Converted to Immaculate Show Space
- Live/Work/ Office Potential
- Enclosed and finished 2,025 SF Rear Yard
- Exposed Brick Walls With Bow Truss Wood Roof
- Shower, Kitchen, Pool & Fireplace