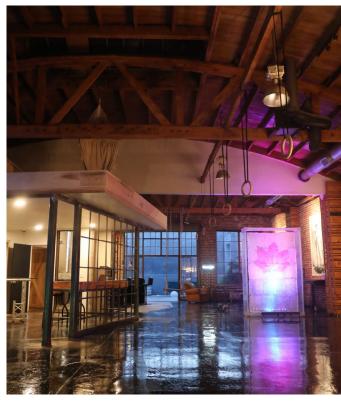

# **Beautiful Creative Studio and Production Space**

Located near the LA Arts District

#### **KEY HIGHLIGHTS**

- Building Converted to Immaculate Show Space
- Live/Work/ Office Potential
- Enclosed and finished 2,025 SF Rear Yard
- Exposed Brick Walls With Bow Truss Wood Roof
- Shower, Kitchen, Pool & Fireplace