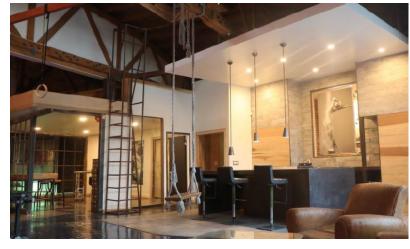

# **Beautiful Creative Studio and Production Space**

Located near the LA Arts District

#### **KEY HIGHLIGHTS**

- Building Converted to Immaculate Show Space
- Live/Work/ Office Potential
- Enclosed and finished 2,025 SF Rear Yard
- Exposed Brick Walls With Bow Truss Wood Roof
- Shower, Kitchen, Pool & Fireplace