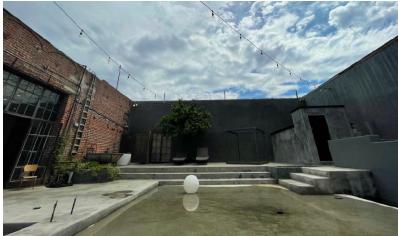

#### **KEY HIGHLIGHTS**

- Building Converted to Immaculate Show Space
- Live/Work/ Office Potential
- Enclosed and finished 2,025 SF Rear Yard
- Exposed Brick Walls With Bow Truss Wood Roof
- Shower, Kitchen, Pool & Fireplace