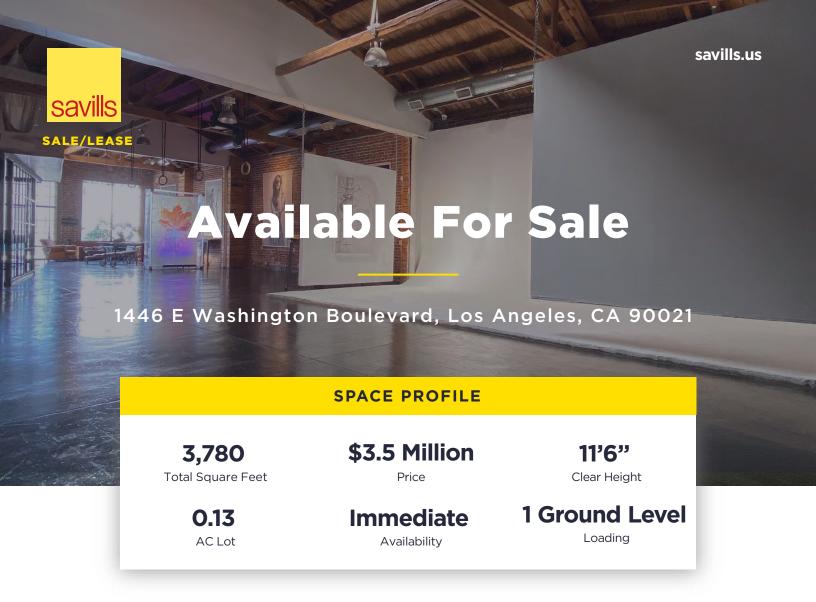

# **Beautiful Creative Studio and Production Space**

Located near the LA Arts District

#### **KEY HIGHLIGHTS**

- Building Converted to Immaculate Show Space
- Live/Work/ Office Potential
- Enclosed and finished 2,025 SF Rear Yard
- Exposed Brick Walls With Bow Truss Wood Roof
- Shower, Kitchen, Pool & Fireplace