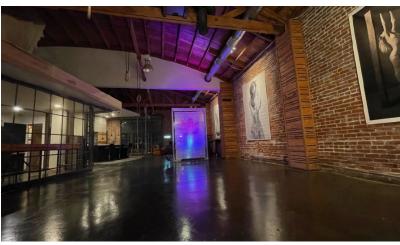

# **Beautiful Creative Studio and Production Space**

Located near the LA Arts District

#### **KEY HIGHLIGHTS**

- Building Converted to Immaculate Show Space
- Live/Work/ Office Potential
- Enclosed and finished 2,025 SF Rear Yard
- Exposed Brick Walls With Bow Truss Wood Roof
- Shower, Kitchen, Pool & Fireplace