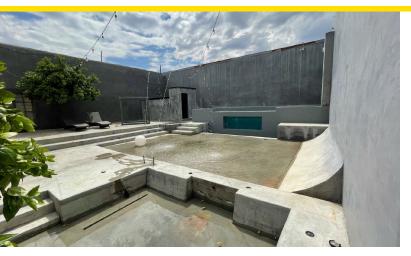

#### **KEY HIGHLIGHTS**

- Building Converted to Immaculate Show Space
- Live/Work/ Office Potential
- Enclosed and finished 2,025 SF Rear Yard
- Exposed Brick Walls With Bow Truss Wood Roof
- Shower, Kitchen, Pool & Fireplace