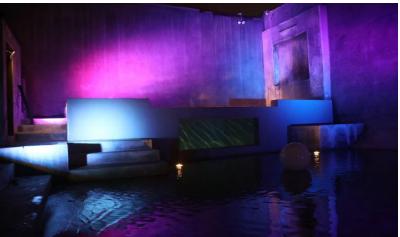

#### **KEY HIGHLIGHTS**

- Building Converted to Immaculate Show Space
- Live/Work/ Office Potential
- Enclosed and finished 2,025 SF Rear Yard
- Exposed Brick Walls With Bow Truss Wood Roof
- Shower, Kitchen, Pool & Fireplace