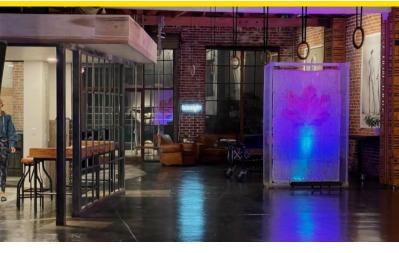

# **Beautiful Creative Studio and Production Space**

Located near the LA Arts District

#### **KEY HIGHLIGHTS**

- Building Converted to Immaculate Show Space
- Live/Work/ Office Potential
- Enclosed and finished 2,025 SF Rear Yard
- Exposed Brick Walls With Bow Truss Wood Roof
- Shower, Kitchen, Pool & Fireplace