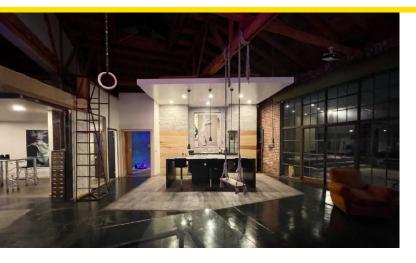

# **Beautiful Creative Studio and Production Space**

Located near the LA Arts District

#### **KEY HIGHLIGHTS**

- Building Converted to Immaculate Show Space
- Live/Work/ Office Potential
- Enclosed and finished 2,025 SF Rear Yard
- Exposed Brick Walls With Bow Truss Wood Roof
- Shower, Kitchen, Pool & Fireplace