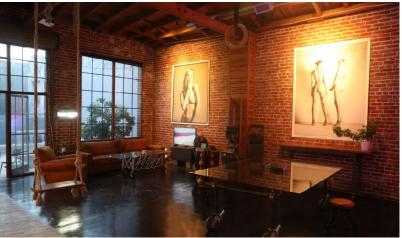

# **Beautiful Creative Studio and Production Space**

Located near the LA Arts District

#### **KEY HIGHLIGHTS**

- Building Converted to Immaculate Show Space
- Live/Work/ Office Potential
- Enclosed and finished 2,025 SF Rear Yard
- Exposed Brick Walls With Bow Truss Wood Roof
- Shower, Kitchen, Pool & Fireplace