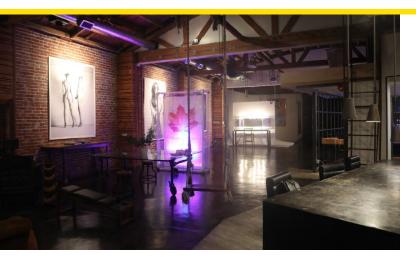

# **Beautiful Creative Studio and Production Space**

Located near the LA Arts District

#### **KEY HIGHLIGHTS**

- Building Converted to Immaculate Show Space
- Live/Work/ Office Potential
- Enclosed and finished 2,025 SF Rear Yard
- Exposed Brick Walls With Bow Truss Wood Roof
- Shower, Kitchen, Pool & Fireplace