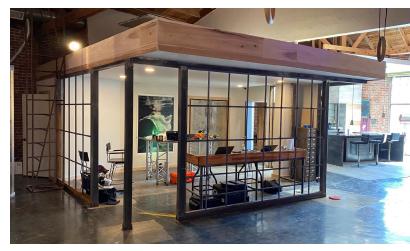

#### **KEY HIGHLIGHTS**

- Building Converted to Immaculate Show Space
- Live/Work/ Office Potential
- Enclosed and finished 2,025 SF Rear Yard
- Exposed Brick Walls With Bow Truss Wood Roof
- Shower, Kitchen, Pool & Fireplace