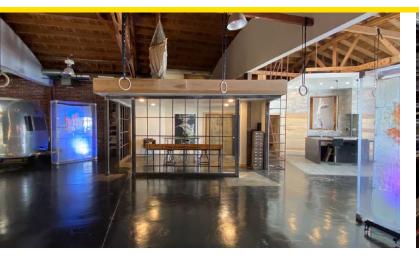

# **Beautiful Creative Studio and Production Space**

Located near the LA Arts District

#### **KEY HIGHLIGHTS**

- Building Converted to Immaculate Show Space
- Live/Work/ Office Potential
- Enclosed and finished 2,025 SF Rear Yard
- Exposed Brick Walls With Bow Truss Wood Roof
- Shower, Kitchen, Pool & Fireplace