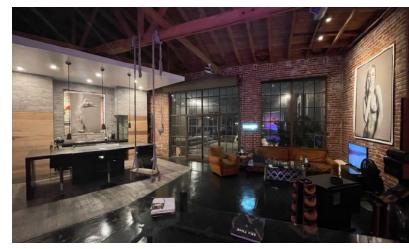

# **Beautiful Creative Studio and Production Space**

Located near the LA Arts District

#### **KEY HIGHLIGHTS**

- Building Converted to Immaculate Show Space
- Live/Work/ Office Potential
- Enclosed and finished 2,025 SF Rear Yard
- Exposed Brick Walls With Bow Truss Wood Roof
- Shower, Kitchen, Pool & Fireplace