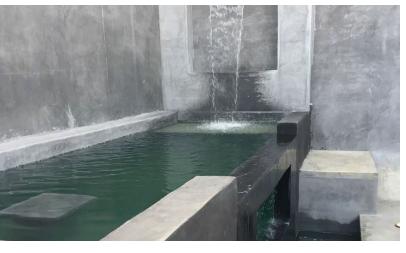

#### **KEY HIGHLIGHTS**

- Building Converted to Immaculate Show Space
- Live/Work/ Office Potential
- Enclosed and finished 2,025 SF Rear Yard
- Exposed Brick Walls With Bow Truss Wood Roof
- Shower, Kitchen, Pool & Fireplace