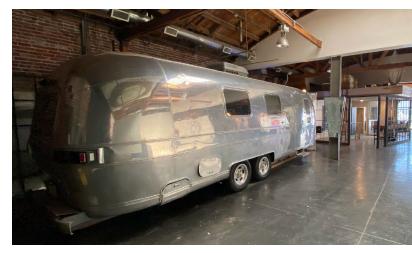

# **Beautiful Creative Studio and Production Space**

Located near the LA Arts District

#### **KEY HIGHLIGHTS**

- Building Converted to Immaculate Show Space
- Live/Work/ Office Potential
- Enclosed and finished 2,025 SF Rear Yard
- Exposed Brick Walls With Bow Truss Wood Roof
- Shower, Kitchen, Pool & Fireplace