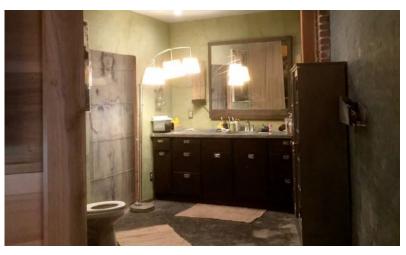

#### **KEY HIGHLIGHTS**

- Building Converted to Immaculate Show Space
- Live/Work/ Office Potential
- Enclosed and finished 2,025 SF Rear Yard
- Exposed Brick Walls With Bow Truss Wood Roof
- Shower, Kitchen, Pool & Fireplace