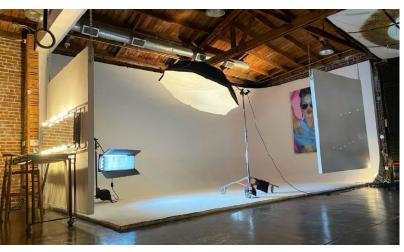

# **Beautiful Creative Studio and Production Space**

Located near the LA Arts District

#### **KEY HIGHLIGHTS**

- Building Converted to Immaculate Show Space
- Live/Work/ Office Potential
- Enclosed and finished 2,025 SF Rear Yard
- Exposed Brick Walls With Bow Truss Wood Roof
- Shower, Kitchen, Pool & Fireplace