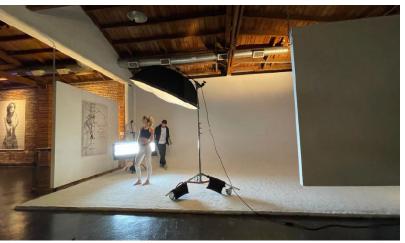

# **Beautiful Creative Studio and Production Space**

Located near the LA Arts District

#### **KEY HIGHLIGHTS**

- Building Converted to Immaculate Show Space
- Live/Work/ Office Potential
- Enclosed and finished 2,025 SF Rear Yard
- Exposed Brick Walls With Bow Truss Wood Roof
- Shower, Kitchen, Pool & Fireplace