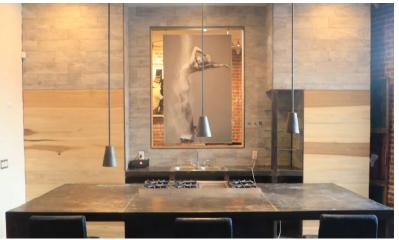

#### **KEY HIGHLIGHTS**

- Building Converted to Immaculate Show Space
- Live/Work/ Office Potential
- Enclosed and finished 2,025 SF Rear Yard
- Exposed Brick Walls With Bow Truss Wood Roof
- Shower, Kitchen, Pool & Fireplace