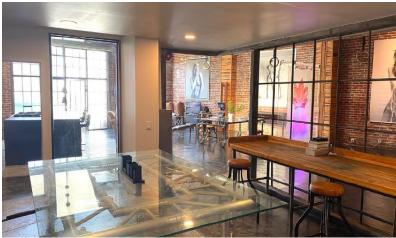

# **Beautiful Creative Studio and Production Space**

Located near the LA Arts District

#### **KEY HIGHLIGHTS**

- Building Converted to Immaculate Show Space
- Live/Work/ Office Potential
- Enclosed and finished 2,025 SF Rear Yard
- Exposed Brick Walls With Bow Truss Wood Roof
- Shower, Kitchen, Pool & Fireplace