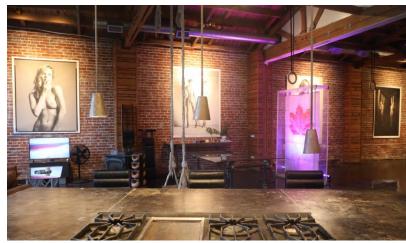

# **Beautiful Creative Studio and Production Space**

Located near the LA Arts District

#### **KEY HIGHLIGHTS**

- Building Converted to Immaculate Show Space
- Live/Work/ Office Potential
- Enclosed and finished 2,025 SF Rear Yard
- Exposed Brick Walls With Bow Truss Wood Roof
- Shower, Kitchen, Pool & Fireplace