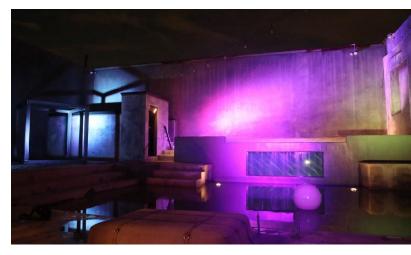

#### **KEY HIGHLIGHTS**

- Building Converted to Immaculate Show Space
- Live/Work/ Office Potential
- Enclosed and finished 2,025 SF Rear Yard
- Exposed Brick Walls With Bow Truss Wood Roof
- Shower, Kitchen, Pool & Fireplace