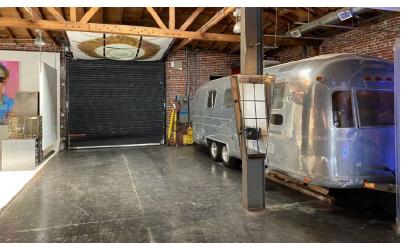

# **Beautiful Creative Studio and Production Space**

Located near the LA Arts District

#### **KEY HIGHLIGHTS**

- Building Converted to Immaculate Show Space
- Live/Work/ Office Potential
- Enclosed and finished 2,025 SF Rear Yard
- Exposed Brick Walls With Bow Truss Wood Roof
- Shower, Kitchen, Pool & Fireplace