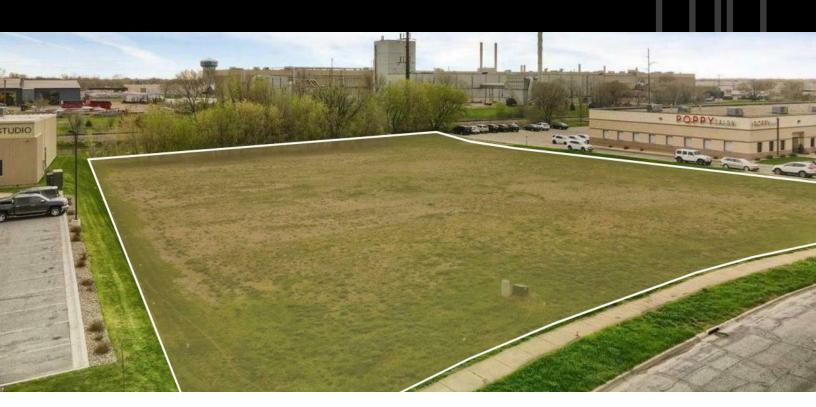

# GREAT OAK DRIVE - BUILD-TO-SUIT

452 GREAT OAK DR, WAITE PARK, MN 56387

### **PROPERTY DESCRIPTION**

Located off of Great Oak Drive in the West River Business Park in Waite Park, MN is this build-to-suite development opportunity. The business park is conveniently located on the corner of County Highway 136 and 3rd Street North, and is near major thoroughfares including: Highway 23 (1 mile), Highway 15 (1.2 miles) and Interstate 94 (4.5 miles), making it a convenient location from multiple directions. The strength of the site is shown with a mix a national and regional groups such as McDonald's and Kwik Trip and local medical groups such as Rejuv Medical which are located within immediate proximity.

#### **OFFERING SUMMARY**

| Lease Rate: | Negotiable |
|-------------|------------|
| Lot Size:   | 68,842 SF  |