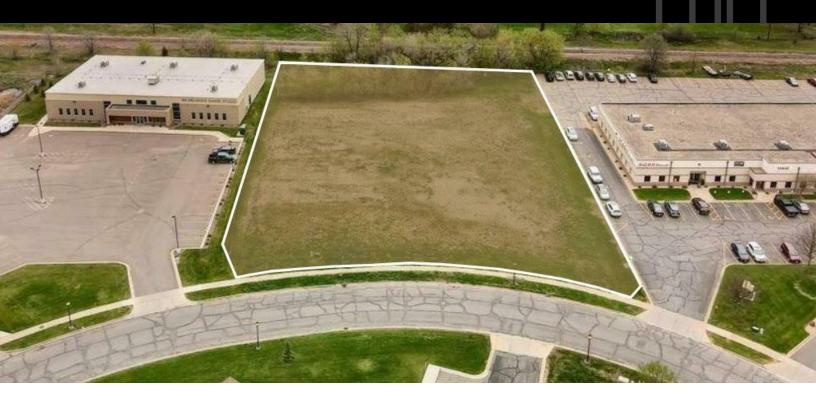

# GREAT OAK DRIVE - BUILD-TO-SUIT

452 GREAT OAK DR, WAITE PARK, MN 56387

### **PROPERTY DESCRIPTION**

Located off of Great Oak Drive in the West River Business Park in Waite Park, MN is this build-to-suite development opportunity. The business park is conveniently located on the corner of County Highway 136 and 3rd Street North, and is near major thoroughfares including: Highway 23 (1 mile), Highway 15 (1.2 miles) and Interstate 94 (4.5 miles), making it a convenient location from multiple directions. The strength of the site is shown with a mix a national and regional groups such as McDonald's and Kwik Trip and local medical groups such as Rejuv Medical which are located within immediate proximity.

#### **OFFERING SUMMARY**

| Lease Rate: | Negotiable |
|-------------|------------|
| Lot Size:   | 68,842 SF  |