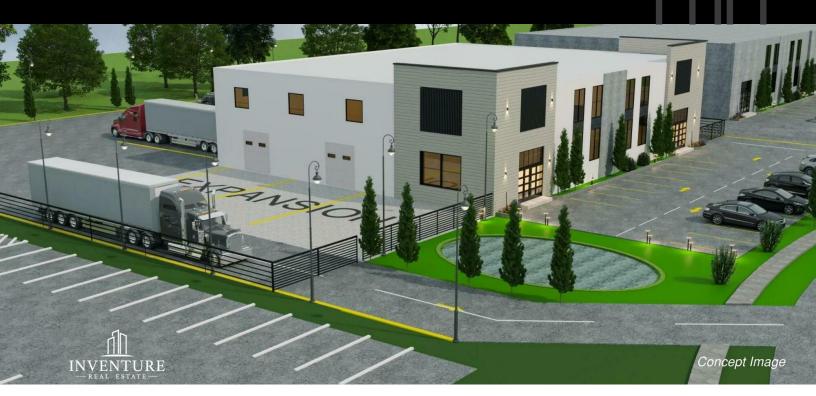

# GREAT OAK DRIVE - BUILD-TO-SUIT

452 GREAT OAK DR, WAITE PARK, MN 56387

### **PROPERTY DESCRIPTION**

Located off of Great Oak Drive in the West River Business Park in Waite Park, MN is this build-to-suite development opportunity. The business park is conveniently located on the corner of County Highway 136 and 3rd Street North, and is near major thoroughfares including: Highway 23 (1 mile), Highway 15 (1.2 miles) and Interstate 94 (4.5 miles), making it a convenient location from multiple directions. The strength of the site is shown with a mix a national and regional groups such as McDonald's and Kwik Trip and local medical groups such as Rejuv Medical which are located within immediate proximity.

### PROPERTY HIGHLIGHTS

- Variety of surrounding business types including: medical, retail, office, and specialty
- Currently zoned as G-2 (General Commercial) within the City of Waite
  Park
- Design build-to-suit provides a variety development options including but not limited to: professional services, healthcare, veterinary, or consulting services
- · Building could either be single or multi-tenant depending on user
- Convenient access via County Highway 138 or from 3rd Street North