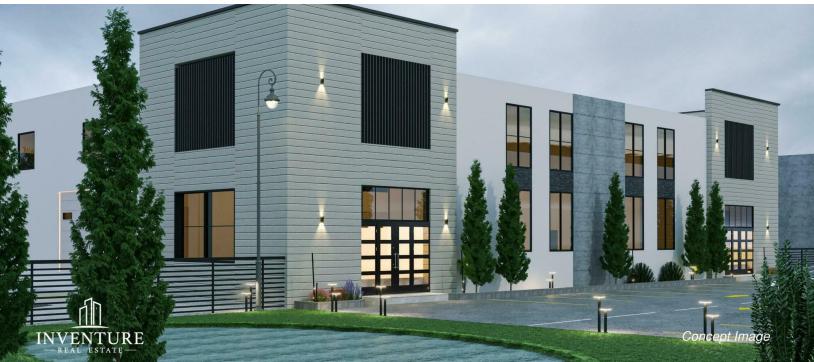

# GREAT OAK DRIVE - BUILD-TO-SUIT

452 GREAT OAK DR, WAITE PARK, MN 56387

### **PROPERTY DESCRIPTION**

Located off of Great Oak Drive in the West River Business Park in Waite Park, MN is this build-to-suite development opportunity. The business park is conveniently located on the corner of County Highway 136 and 3rd Street North, and is near major thoroughfares including: Highway 23 (1 mile), Highway 15 (1.2 miles) and Interstate 94 (4.5 miles), making it a convenient location from multiple directions. The strength of the site is shown with a mix a national and regional groups such as McDonald's and Kwik Trip and local medical groups such as Rejuv Medical which are located within immediate proximity.

### PROPERTY HIGHLIGHTS

- Variety of surrounding business types including: medical, retail, office, and specialty
- Currently zoned as G-2 (General Commercial) within the City of Waite
  Park
- Design build-to-suit provides a variety development options including but not limited to: professional services, healthcare, veterinary, or consulting services
- · Building could either be single or multi-tenant depending on user
- Convenient access via County Highway 138 or from 3rd Street North