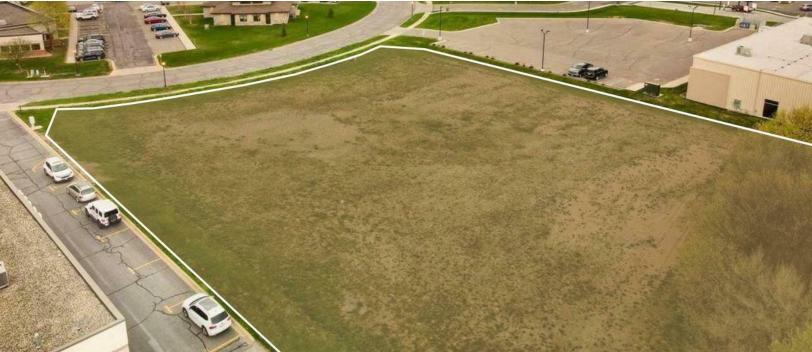

# GREAT OAK DRIVE - BUILD-TO-SUIT

452 GREAT OAK DR, WAITE PARK, MN 56387

### **PROPERTY DESCRIPTION**

Located off of Great Oak Drive in the West River Business Park in Waite Park, MN is this build-to-suite development opportunity. The business park is conveniently located on the corner of County Highway 136 and 3rd Street North, and is near major thoroughfares including: Highway 23 (1 mile), Highway 15 (1.2 miles) and Interstate 94 (4.5 miles), making it a convenient location from multiple directions. The strength of the site is shown with a mix a national and regional groups such as McDonald's and Kwik Trip and local medical groups such as Rejuv Medical which are located within immediate proximity.

#### **OFFERING SUMMARY**

| Lease Rate: | Negotiable |
|-------------|------------|
| Lot Size:   | 68,842 SF  |