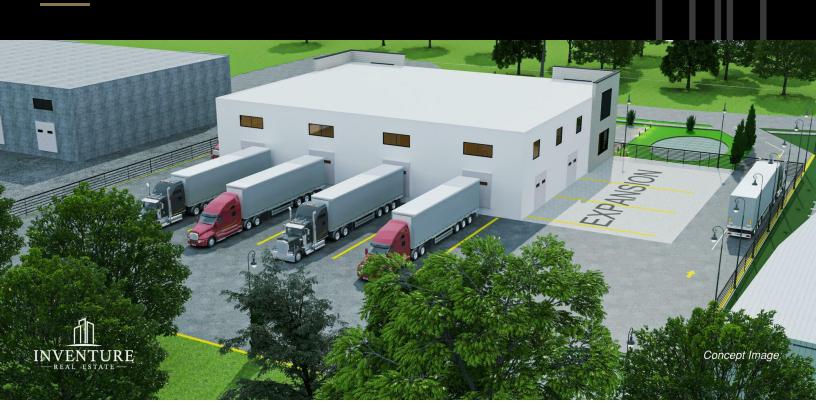

# GREAT OAK DRIVE - BUILD-TO-SUIT

452 GREAT OAK DR, WAITE PARK, MN 56387

### **PROPERTY DESCRIPTION**

Located off of Great Oak Drive in the West River Business Park in Waite Park, MN is this build-to-suite development opportunity. The business park is conveniently located on the corner of County Highway 136 and 3rd Street North, and is near major thoroughfares including: Highway 23 (1 mile), Highway 15 (1.2 miles) and Interstate 94 (4.5 miles), making it a convenient location from multiple directions. The strength of the site is shown with a mix a national and regional groups such as McDonald's and Kwik Trip and local medical groups such as Rejuv Medical which are located within immediate proximity.

### PROPERTY HIGHLIGHTS

- Variety of surrounding business types including: medical, retail, office, and specialty
- Currently zoned as G-2 (General Commercial) within the City of Waite
  Park
- Design build-to-suit provides a variety development options including but not limited to: professional services, healthcare, veterinary, or consulting services
- · Building could either be single or multi-tenant depending on user
- Convenient access via County Highway 138 or from 3rd Street North