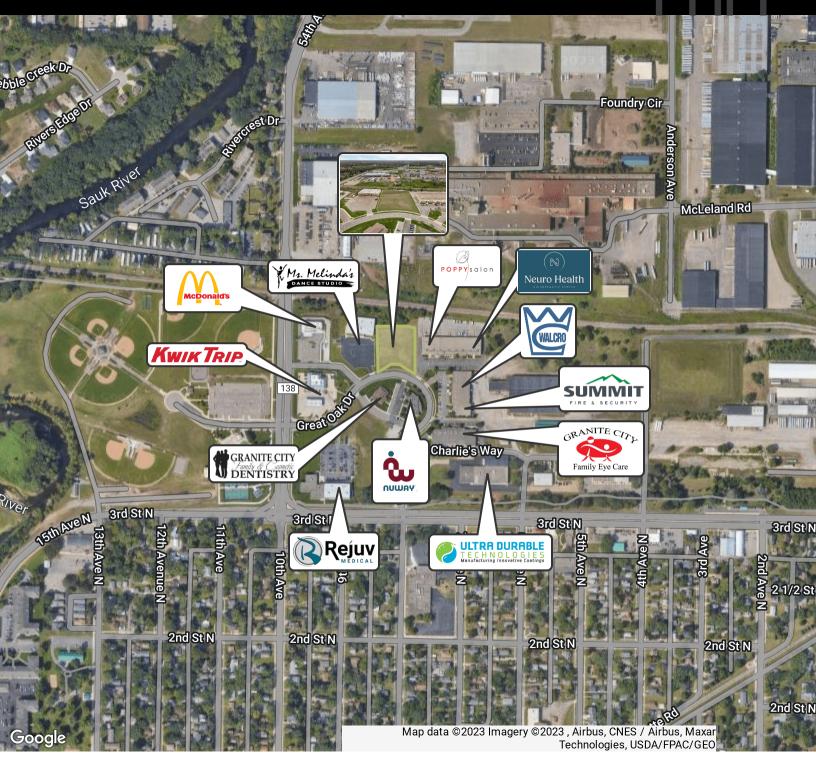

### **PROPERTY DESCRIPTION**

Located off of Great Oak Drive in the West River Business Park in Waite Park, MN is this build-to-suite development opportunity. The business park is conveniently located on the corner of County Highway 136 and 3rd Street North, and is near major thoroughfares including: Highway 23 (1 mile), Highway 15 (1.2 miles) and Interstate 94 (4.5 miles), making it a convenient location from multiple directions. The strength of the site is shown with a mix a national and regional groups such as McDonald's and Kwik Trip and local medical groups such as Rejuv Medical which are located within immediate proximity.

### PROPERTY HIGHLIGHTS

- Variety of surrounding business types including: medical, retail, office, and specialty
- Currently zoned as G-2 (General Commercial) within the City of Waite
  Park
- Design build-to-suit provides a variety development options including but not limited to: professional services, healthcare, veterinary, or consulting services
- · Building could either be single or multi-tenant depending on user
- Convenient access via County Highway 138 or from 3rd Street North