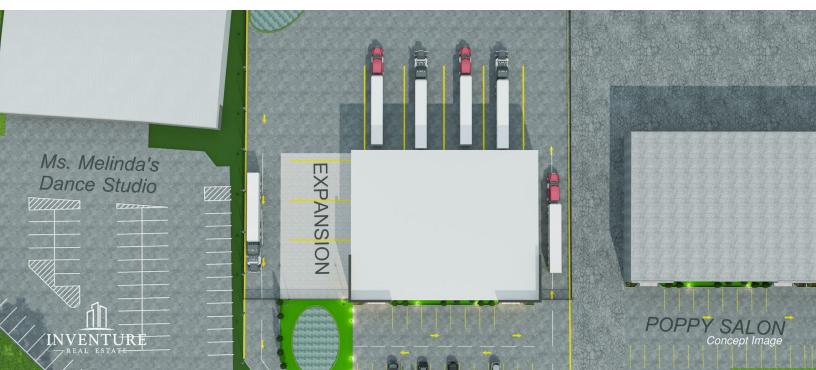

# GREAT OAK DRIVE - BUILD-TO-SUIT

452 GREAT OAK DR, WAITE PARK, MN 56387

### **PROPERTY DESCRIPTION**

Located off of Great Oak Drive in the West River Business Park in Waite Park, MN is this build-to-suite development opportunity. The business park is conveniently located on the corner of County Highway 136 and 3rd Street North, and is near major thoroughfares including: Highway 23 (1 mile), Highway 15 (1.2 miles) and Interstate 94 (4.5 miles), making it a convenient location from multiple directions. The strength of the site is shown with a mix a national and regional groups such as McDonald's and Kwik Trip and local medical groups such as Rejuv Medical which are located within immediate proximity.

### PROPERTY HIGHLIGHTS

- Variety of surrounding business types including: medical, retail, office, and specialty
- Currently zoned as G-2 (General Commercial) within the City of Waite
  Park
- Design build-to-suit provides a variety development options including but not limited to: professional services, healthcare, veterinary, or consulting services
- · Building could either be single or multi-tenant depending on user
- Convenient access via County Highway 138 or from 3rd Street North