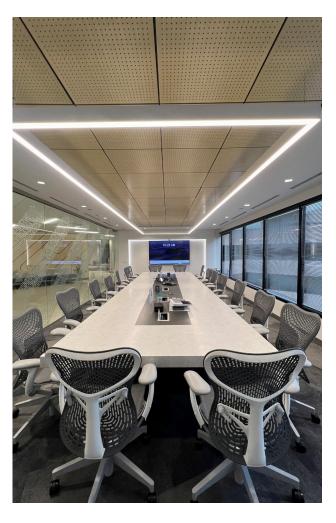

### **Property Overview**

A recently renovated complex of three buildings featuring excellent on-site amenities, including an outstanding fitness center, modern conference space, tenant lounge, Press Coffee, Chestnut (breakfast, lunch, & happy hour), golf simulator, and pickleball courts. At the corner of 24th Street & Camelback Road, Tenants enjoy the close proximity to amenities like the Biltmore Fashion Park, an outdoor luxury retail and dining center just across 24th Street.

### On-site amenities include:

- Fitness center
- Multiple conference/training rooms
- Press Coffee
- Chestnut (Breakfast, lunch & happy hour)
- Pickleball courts
- Golf simulator
- Outdoor tenant seating areas
- Parking: 4.5/1,000 SF