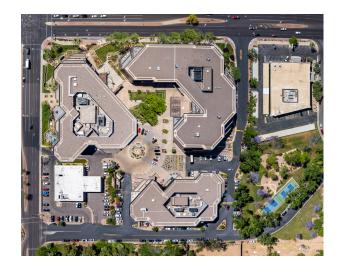

## Biltmore Center I

2390 E Camelback Road, Suite 400 | Phoenix, AZ 85016

### **Property Overview**

A recently renovated complex of three buildings featuring excellent on-site amenities, including an outstanding fitness center, modern conference space, tenant lounge, Press Coffee, Chestnut (breakfast, lunch, & happy hour), golf simulator, and pickleball courts. At the corner of 24th Street & Camelback Road, Tenants enjoy the close proximity to amenities like the Biltmore Fashion Park, an outdoor luxury retail and dining center just across 24th Street.