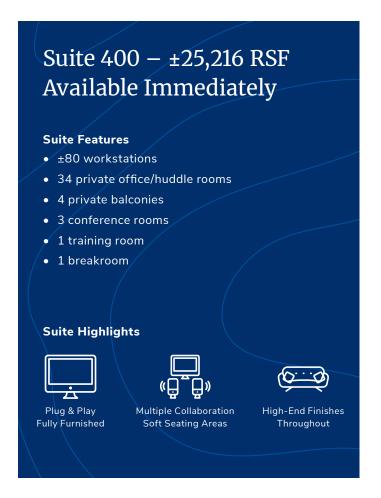

### Sublease Highlights

Suite 400: 25,216 RSF

Available: Immediately

Term: Thru December 31, 2033

Plug & Play Office Space

## 25,216 RSF Available For Sublease