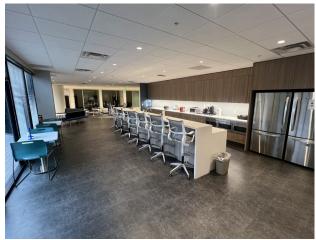

### **Property Overview**

A recently renovated complex of three buildings featuring excellent on-site amenities, including an outstanding fitness center, modern conference space, tenant lounge, Press Coffee, Chestnut (breakfast, lunch, & happy hour), golf simulator, and pickleball courts. At the corner of 24th Street & Camelback Road, Tenants enjoy the close proximity to amenities like the Biltmore Fashion Park, an outdoor luxury retail and dining center just across 24th Street.

### On-site amenities include:

- Fitness center
- Multiple conference/training rooms
- Press Coffee
- Chestnut (Breakfast, lunch & happy hour)
- Pickleball courts
- Golf simulator
- Outdoor tenant seating areas
- Parking: 4.5/1,000 SF