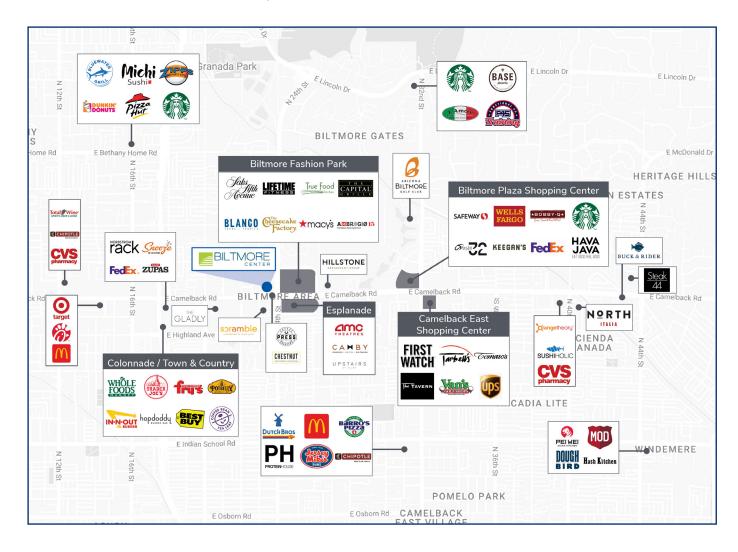

### **Location Overview**

Situated at the NWC of 24th
Street & Camelback Road,
this location offers convenient
access to an array of dining and
retail options within walking
distance. Across the street lies
Biltmore Fashion Park, featuring
renowned restaurants such as
True Food Kitchen, Blanco Tacos,
Cheesecake Factory, Zinburger,
Ambrogia15, and Bisuturo.
Additionally located near major
freeway access points for SR 51.