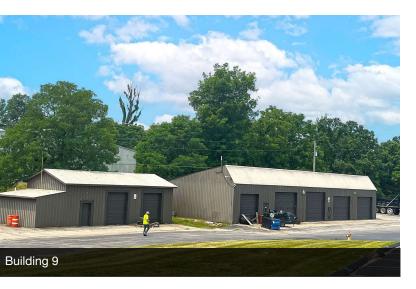

Building 3 - 3,495 SF Available

1,768 - 43,640 SF | Contact Agent Buildings 8 & 11

#### Building 8 - 43,640 SF Available

Building 11 - 21,000 SF Available

1,768 - 43,640 SF | Contact Agent Building 12

Building 12 - 30,000 SF Available

1,768 - 43,640 SF | Contact Agent Office Space

1,768 - 43,640 SF | Contact Agent Office Space