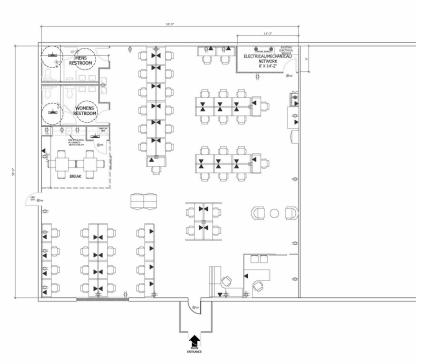

Building 3 - 3,495 SF Available

1,768 - 43,640 SF | Contact Agent Buildings 8 & 11