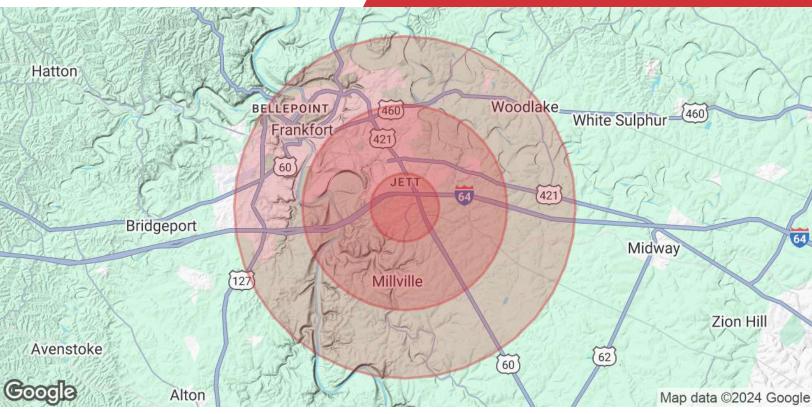

| 1 Mile    | 3 Miles                                             | 5 Miles                                                                                              |
|-----------|-----------------------------------------------------|------------------------------------------------------------------------------------------------------|
| 1,014     | 13,636                                              | 35,079                                                                                               |
| 42.5      | 40.9                                                | 38.7                                                                                                 |
| 41.8      | 41.5                                                | 38.6                                                                                                 |
| 42.1      | 40.8                                                | 39.7                                                                                                 |
| 1 Mile    | 3 Miles                                             | 5 Miles                                                                                              |
| 573       | 6,389                                               | 16,334                                                                                               |
| 1.8       | 2.1                                                 | 2.1                                                                                                  |
| \$71,976  | \$73,580                                            | \$68,217                                                                                             |
| \$154,524 | \$162,364                                           | \$151,468                                                                                            |
|           | 1,014 42.5 41.8 42.1 <b>1 Mile</b> 573 1.8 \$71,976 | 1,014 13,636  42.5 40.9  41.8 41.5  42.1 40.8  1 Mile 3 Miles  573 6,389  1.8 2.1  \$71,976 \$73,580 |

<sup>\*</sup> Demographic data derived from 2023