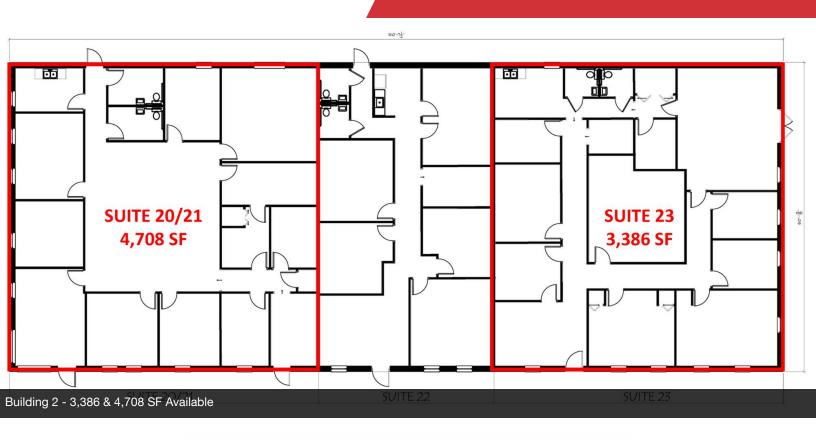

| Spaces                 | Lease Rate    | Space Size |
|------------------------|---------------|------------|
| Building 2, Unit 20/21 | Contact Agent | 4,708 SF   |
| Building 2, Unit 23    | Contact Agent | 3,386 SF   |
| Building 3, Unit 3A    | Contact Agent | 3,495 SF   |
| Building 4, Unit 43    | Contact Agent | 1,768 SF   |
| Building 8             | Contact Agent | 43,640 SF  |
| Building 11            | Contact Agent | 21,000 SF  |
| Building 12            | Contact Agent | 30,000 SF  |

#### Zach Smith, CCIM

Senior Associate
O: 859 422 4406
zachsmith@naiisaac.com

1,768 - 43,640 SF | Contact Agent

1,768 - 43,640 SF | Contact Agent Office Space

Building 8

1,768 - 43,640 SF | Contact Agent Buildings 2 & 3