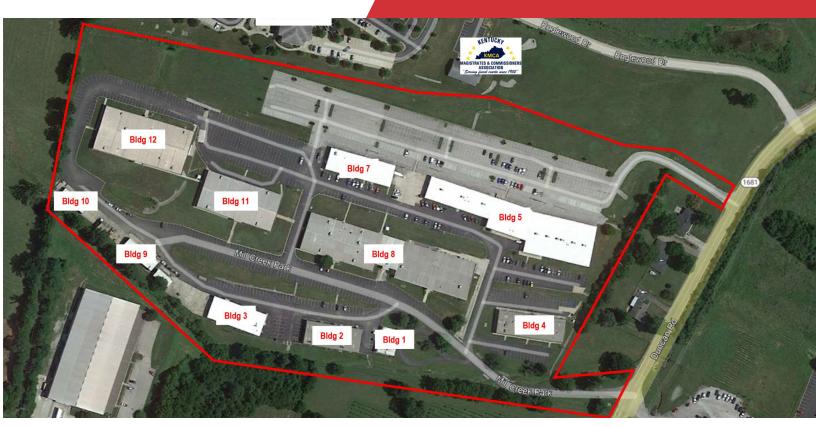

# Mill Creek Office Park

1 Mill Creek Park Frankfort, Kentucky 40601

### **Property Highlights**

- +/-181,300 SF office park
- +/-1,768 43,640 SF for lease
- Ideally located just off I-64 with immediate access via Exit
   58
- Nearby various amenities including restaurants and shopping
- · Ample on-site parking available
- Traffic counts: over 48,000 VPD on I-64 and 28,000 VPD on US 60
- · Rental Rate: Contact Agent

| Spaces                 | Lease Rate    | Space Size |
|------------------------|---------------|------------|
| Building 2, Unit 20/21 | Contact Agent | 4,708 SF   |
| Building 2, Unit 23    | Contact Agent | 3,386 SF   |
| Building 3, Unit 3A    | Contact Agent | 3,495 SF   |
| Building 4, Unit 43    | Contact Agent | 1,768 SF   |
| Building 8             | Contact Agent | 43,640 SF  |
| Building 11            | Contact Agent | 21,000 SF  |
| Building 12            | Contact Agent | 30,000 SF  |