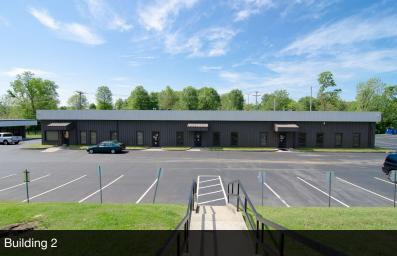

| Spaces                 | Lease Rate    | Space Size |
|------------------------|---------------|------------|
| Building 2, Unit 20/21 | Contact Agent | 4,708 SF   |
| Building 2, Unit 23    | Contact Agent | 3,386 SF   |
| Building 3, Unit 3A    | Contact Agent | 3,495 SF   |
| Building 4, Unit 43    | Contact Agent | 1,768 SF   |
| Building 8             | Contact Agent | 43,640 SF  |
| Building 11            | Contact Agent | 21,000 SF  |
| Building 12            | Contact Agent | 30,000 SF  |