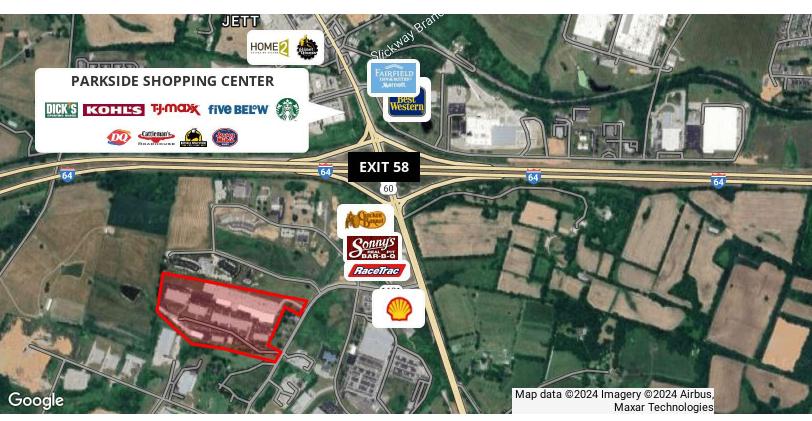

### **Property Highlights**

- +/-181,300 SF office park
- +/-1,768 43,640 SF for lease
- Ideally located just off I-64 with immediate access via Exit
   58
- Nearby various amenities including restaurants and shopping
- · Ample on-site parking available
- Traffic counts: over 48,000 VPD on I-64 and 28,000 VPD on US 60
- · Rental Rate: Contact Agent