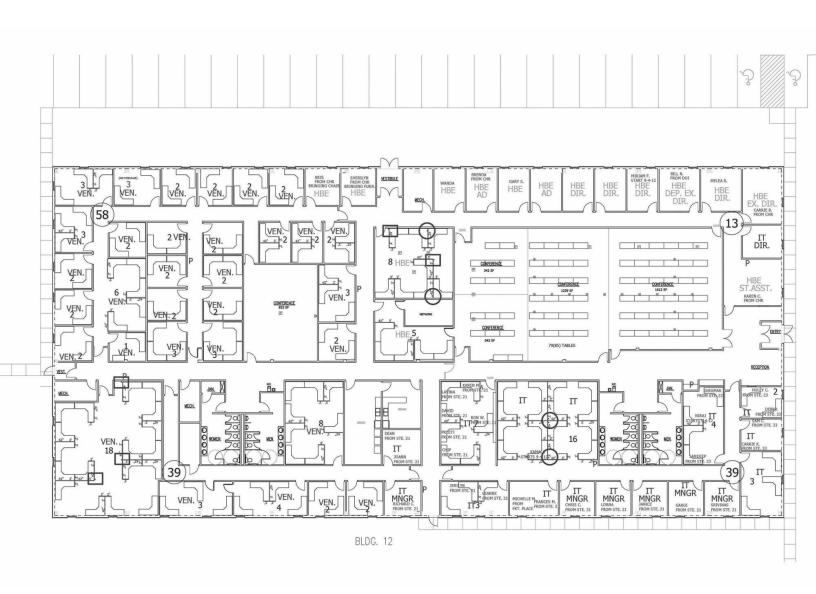

#### Building 8 - 43,640 SF Available

Building 11 - 21,000 SF Available

1,768 - 43,640 SF | Contact Agent Building 12

Building 12 - 30,000 SF Available

1,768 - 43,640 SF | Contact Agent Office Space

1,768 - 43,640 SF | Contact Agent Office Space