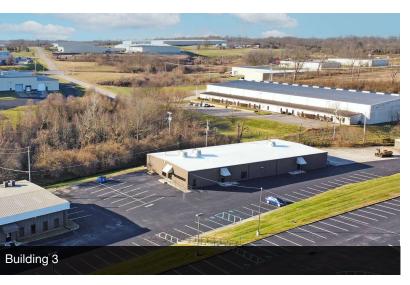

| Spaces                 | Lease Rate    | Space Size |
|------------------------|---------------|------------|
| Building 2, Unit 20/21 | Contact Agent | 4,708 SF   |
| Building 2, Unit 23    | Contact Agent | 3,386 SF   |
| Building 3, Unit 3A    | Contact Agent | 3,495 SF   |
| Building 4, Unit 43    | Contact Agent | 1,768 SF   |
| Building 8             | Contact Agent | 43,640 SF  |
| Building 11            | Contact Agent | 21,000 SF  |
| Building 12            | Contact Agent | 30,000 SF  |

Building 3 - 3,495 SF Available

1,768 - 43,640 SF | Contact Agent Buildings 8 & 11