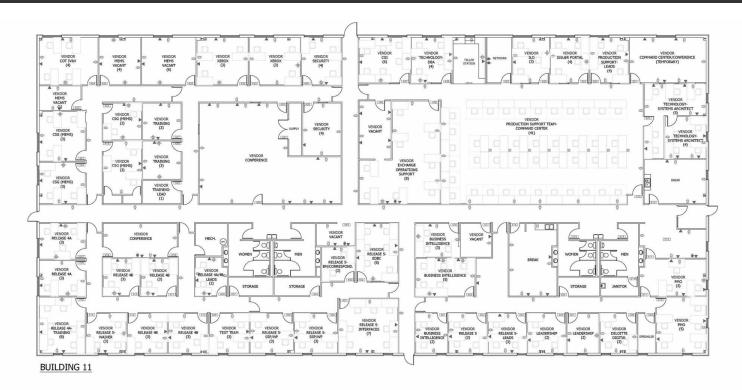

#### Building 8 - 43,640 SF Available

Building 11 - 21,000 SF Available

1,768 - 43,640 SF | Contact Agent Building 12

Building 12 - 30,000 SF Available

1,768 - 43,640 SF | Contact Agent Office Space

1,768 - 43,640 SF | Contact Agent Office Space