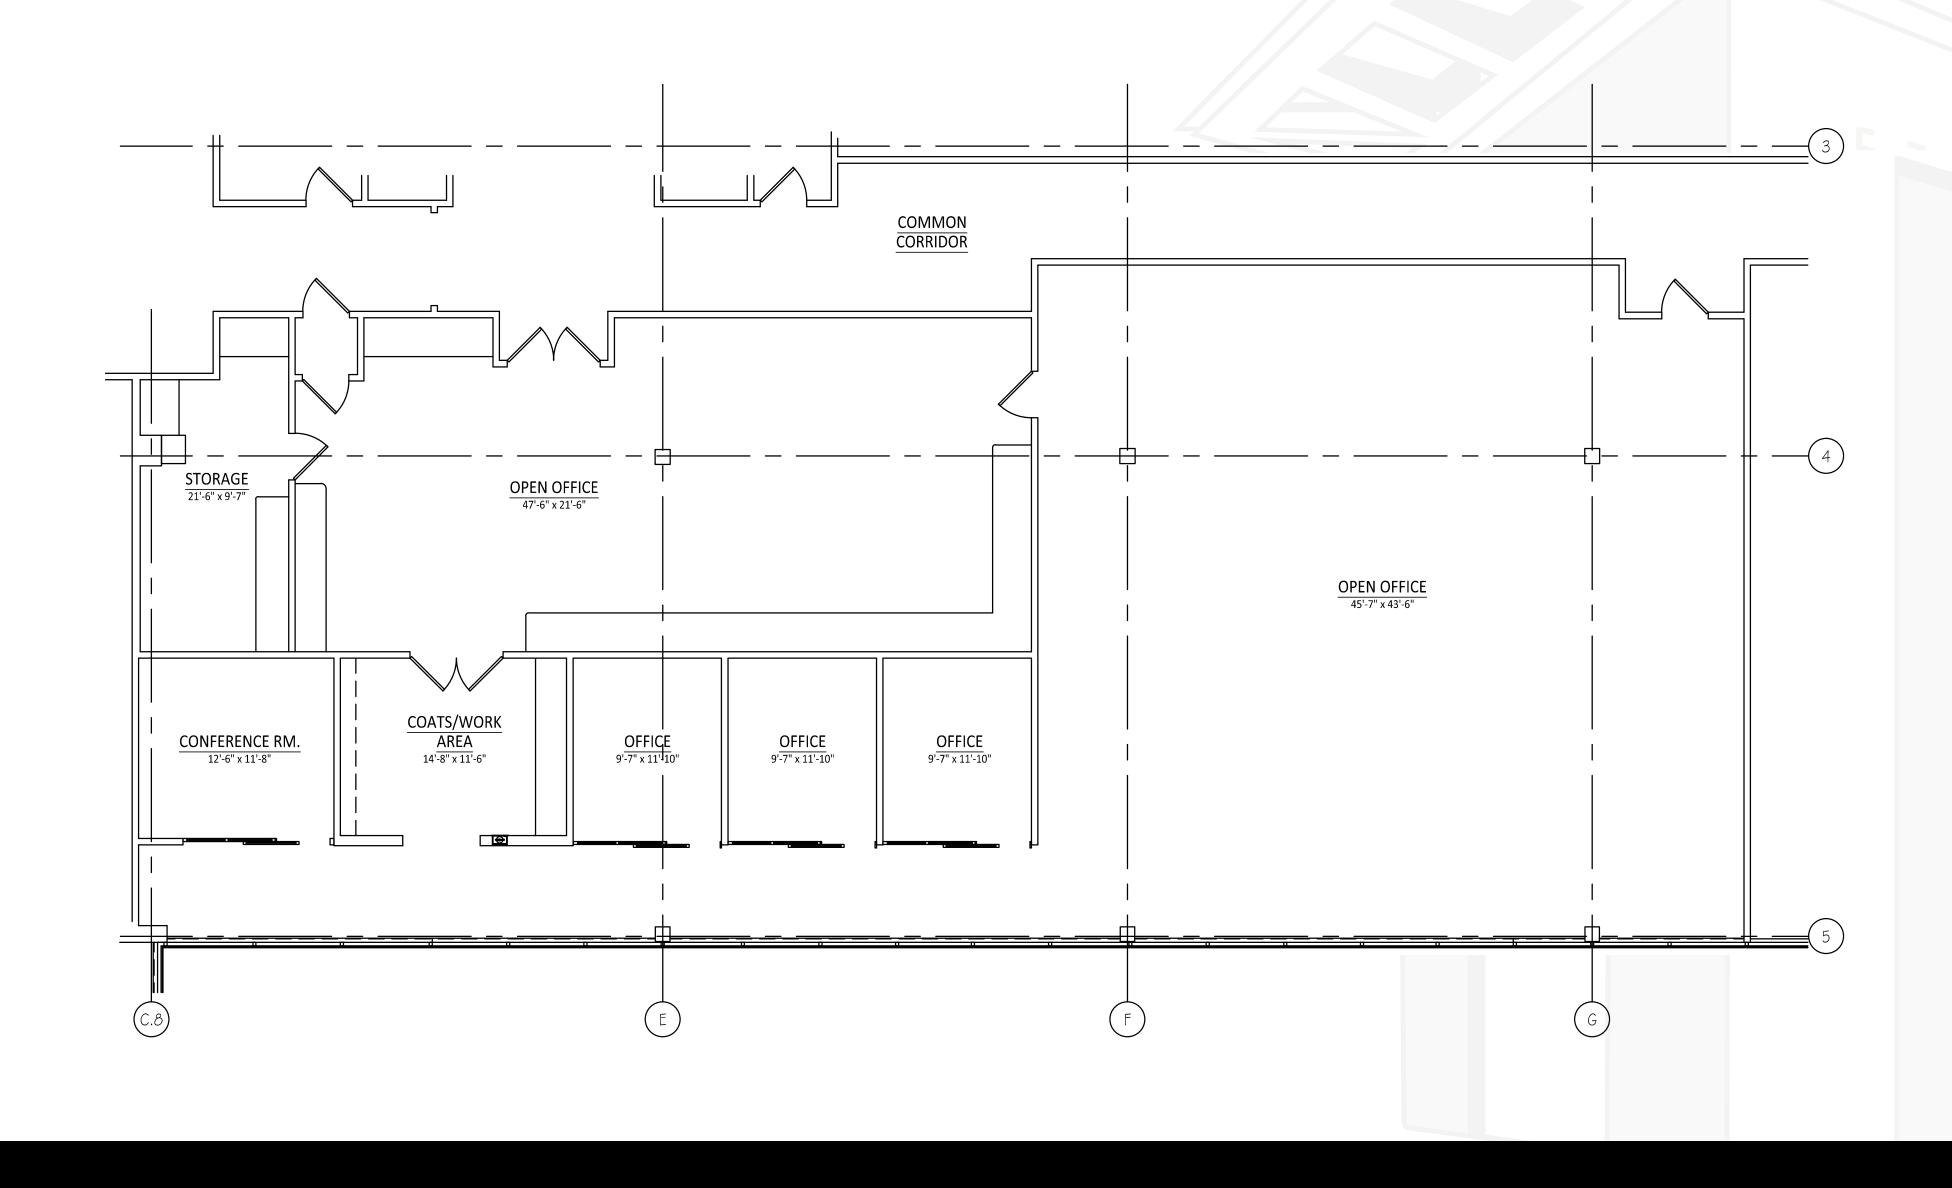

bays have been installed providing a modern and sophisticated look



#### FF&E

New lobby furniture, artwork, plants, and other FF&E will complete the lobby transformation



#### **BUILDING PAINTING**

Painting of the elevator bays, handrails, and common areas are all complete



#### LANDSCAPING

Landscaping has been addressed with tree trimming and removal of unkempt plantings to provide full visibility & building prominence from Woodward Ave, as befits a Class A office asset



#### WALLPAPER

Wallpaper on the 1st floor common areas and 2nd & 3rd floor bannisters bring an elevated feel to the building



#### FAÇADE

Exterior stone power washing is complete, creating a fresh new feel on the facade



## IDEALLY SITUATED IN BIRMINGHAM

## SUITE 200

4,192 SF



## SUITE 220

5,160 SF



### SUITE 300

28,386 SF





## CONTACT US

#### **BRENDAN GEORGE**

Senior Vice President +1 248 351 2039 brendan.george@cbre.com

#### **JASPER HANIFI**

Senior Associate +1 248 351 2020 jasper.hanifi@cbre



©2023 CBRE, Inc. All rights reserved. This information has been obtained from sources believed reliable, but has not been verified for accuracy or completeness. You should conduct a careful, independent investigation of the property and verify all information. Any reliance on this information is solely at your own risk. CBRE and the CBRE logo are service marks of CBRE, Inc. All other marks displayed on this document are the property of their respective owners, and the use of such logos does not imply any affiliation with or endorsement of CBRE. Photos herein are the property of t