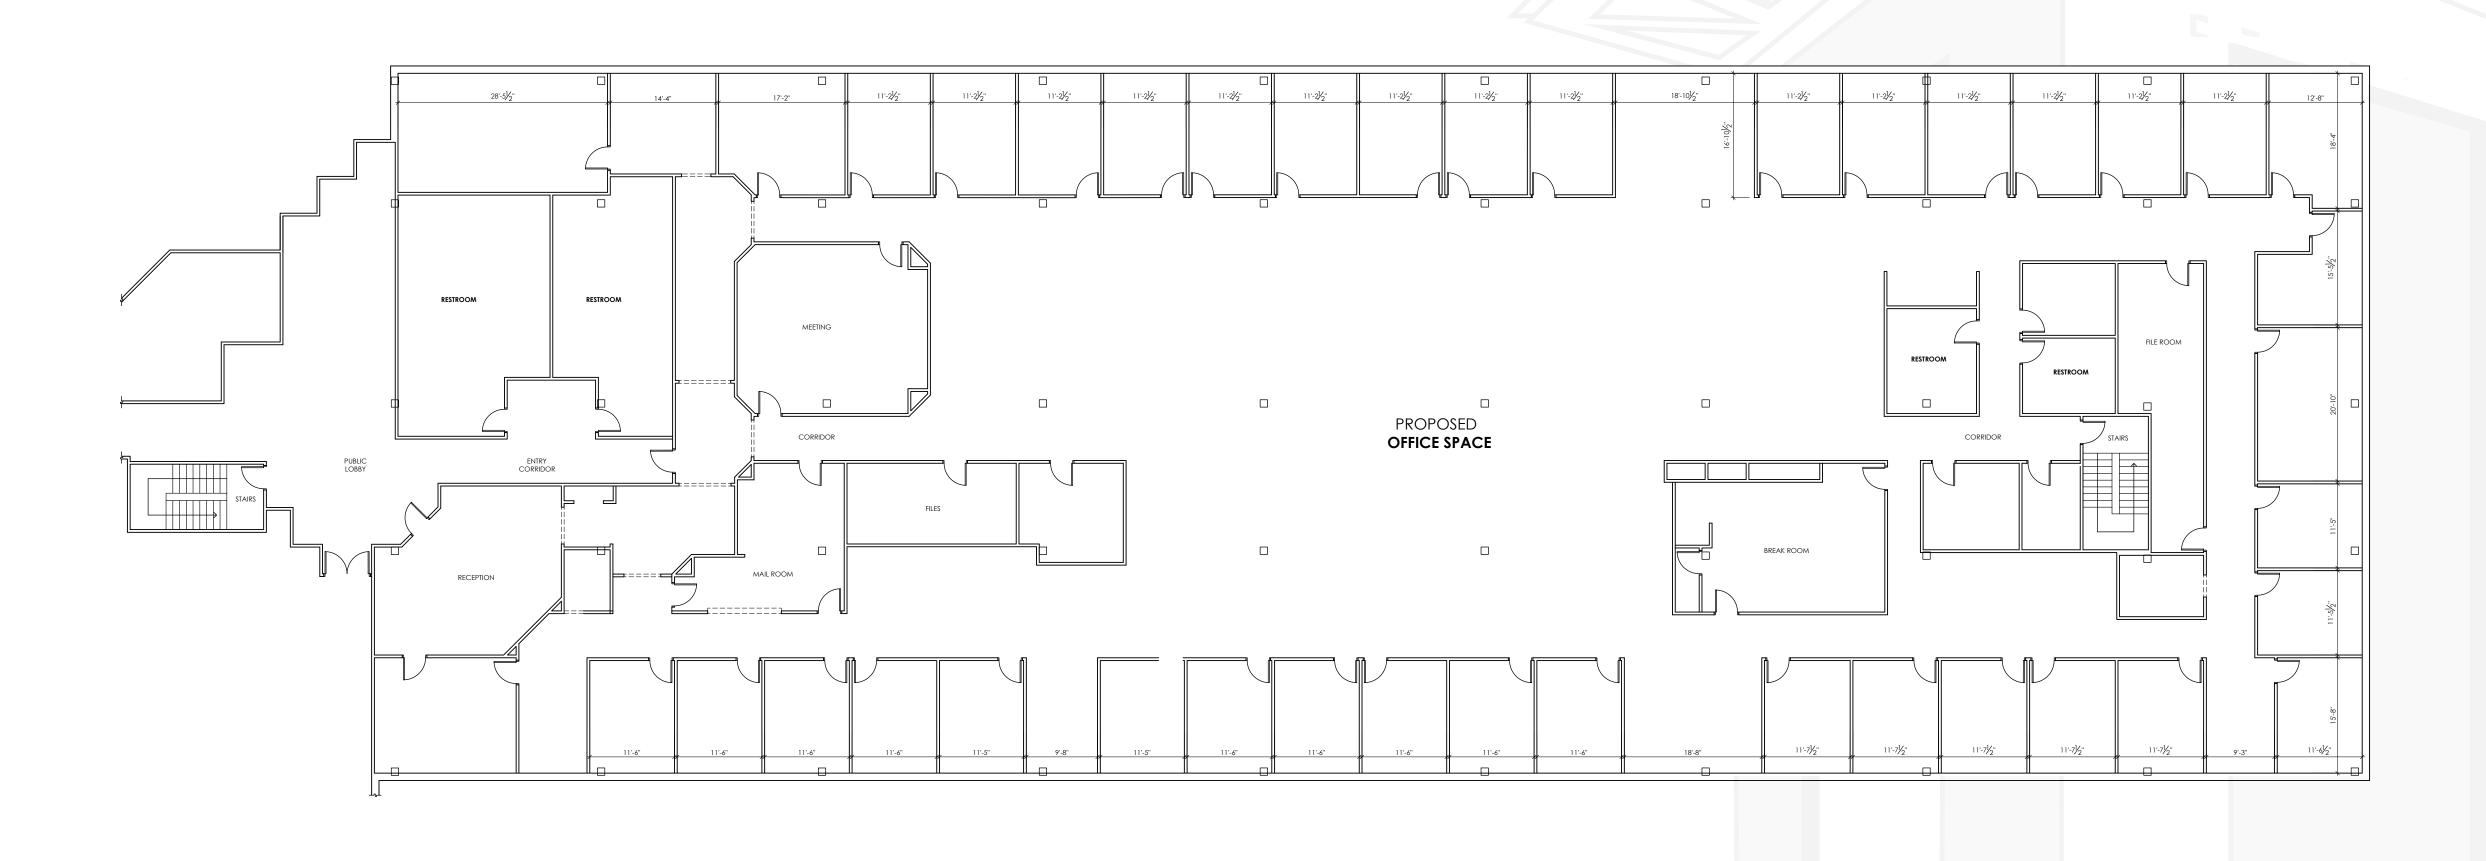

viding a modern and sophisticated look



#### FF&E

New lobby furniture, artwork, plants, and other FF&E will complete the lobby transformation



#### **BUILDING PAINTING**

Painting of the elevator bays, handrails, and common areas are all complete



#### LANDSCAPING

Landscaping has been addressed with tree trimming and removal of unkempt plantings to provide full visibility & building prominence from Woodward Ave, as befits a Class A office asset



#### WALLPAPER

Wallpaper on the 1st floor common areas and 2nd & 3rd floor bannisters bring an elevated feel to the building



#### FAÇADE

Exterior stone power washing is complete, creating a fresh new feel on the facade



## IDEALLY SITUATED IN BIRMINGHAM

## SUITE 200

4,192 SF



## SUITE 220

5,160 SF



### SUITE 300

28,386 SF





## CONTACT US

#### **BRENDAN GEORGE**

Senior Vice President +1 248 351 2039 brendan.george@cbre.com

#### **JASPER HANIFI**

Senior Associate +1 248 351 2020 jasper.hanifi@cbre



©2023 CBRE, Inc. All rights reserved. This information has been obtained from sources believed reliable, but has not been verified for accuracy or completeness. You should conduct a careful, independent investigation of the property and verify all information. Any reliance on this information is solely at your own risk. CBRE and the CBRE logo are service marks of CBRE, Inc. All other marks displayed on this document are the property of their respective owners, and the use of such logos does not imply any affiliation with or endorsement of CBRE. Photos herein are the property of their respective owners. Use