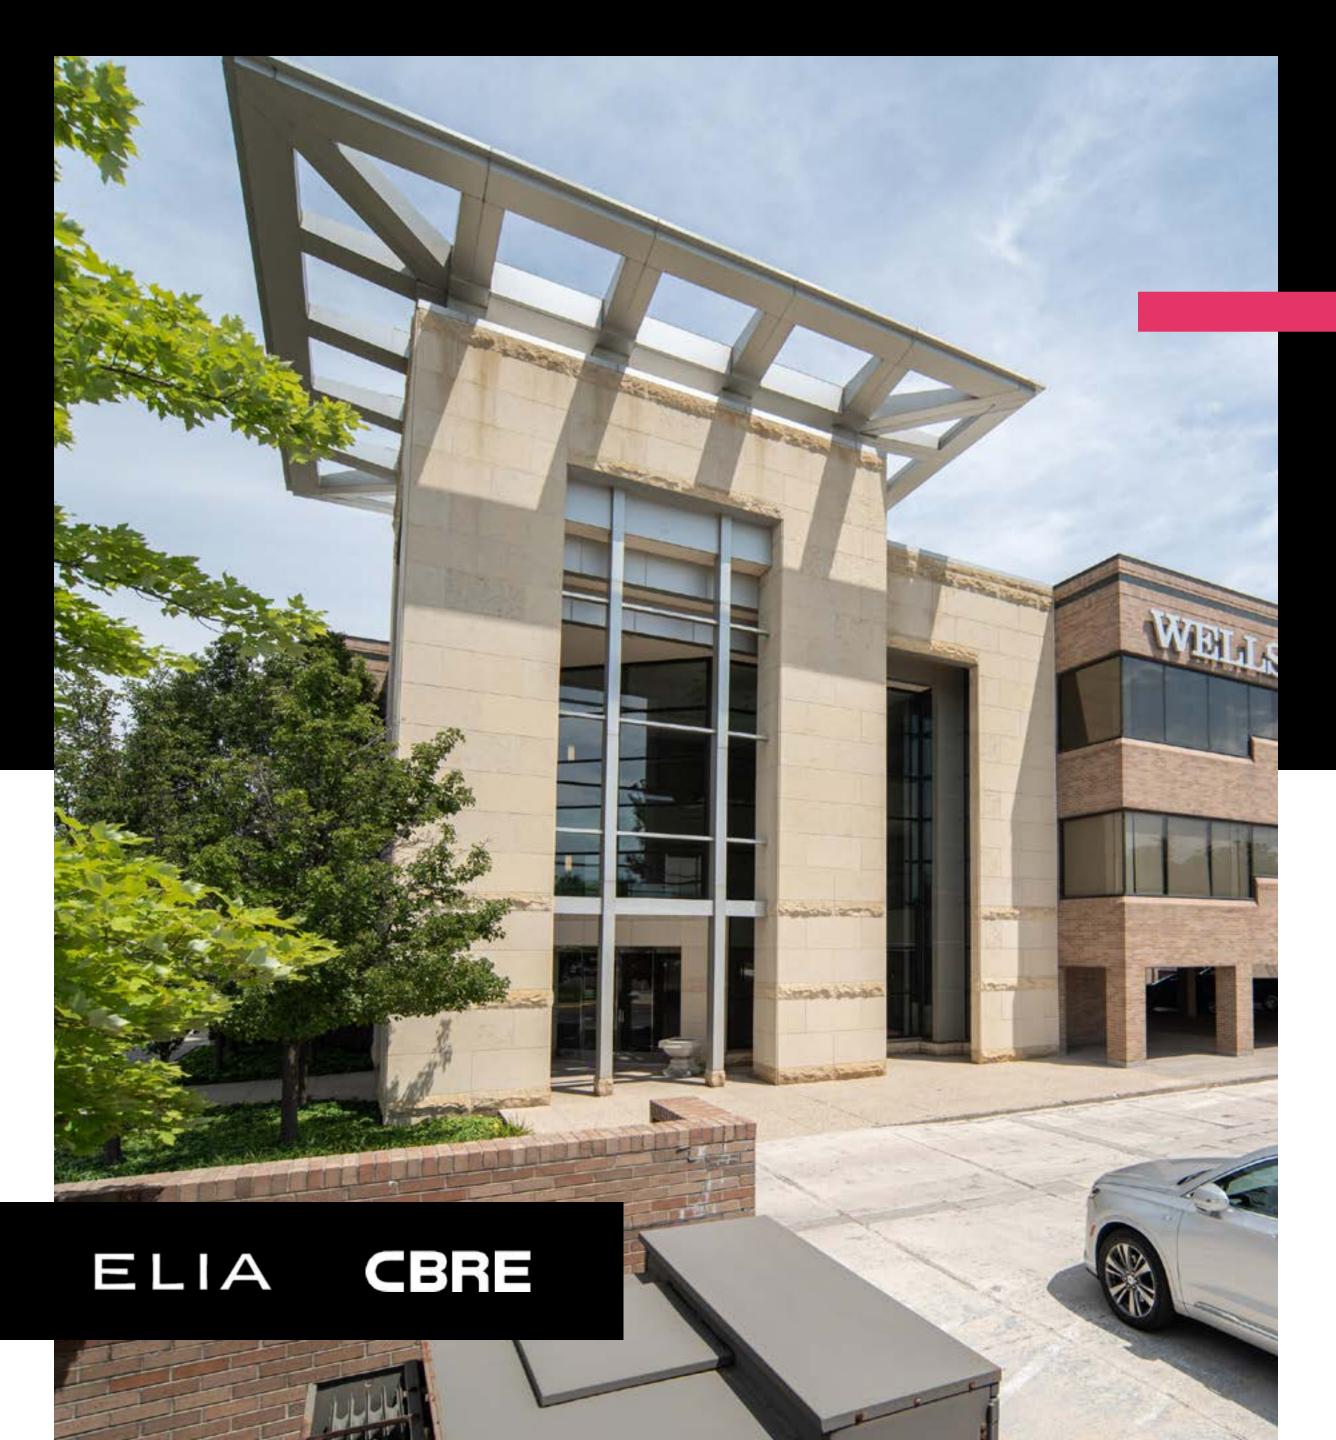

4,192-28,386 SF
PREMIER DOWNTOWN
BIRMINGHAM OFFICE
WITH PROMINENT
WOODWARD SIGNAGE

BIRMINGHAM, MI

# UNIQUE OPPORTUNITIES. ICONIC EXPERIENCES.

CLASS "A" OFFICE BUILDING WITH WOODWARD AVENUE FRONTAGE IN THE HEART OF BIRMINGHAM

- Available Spaces:
  - + Suite 200 4,192 SF
  - + Suite 220 5,160 SF
  - + Suite 300 28,386 SF
- \$ Lease Rate: \$35.00/SF NNN
- New ownership
- Walking distance to all Birmingham has to offer
- Professionally managed
- Office and medical uses
- Easy access to all major freeways
- Common area renovations complete