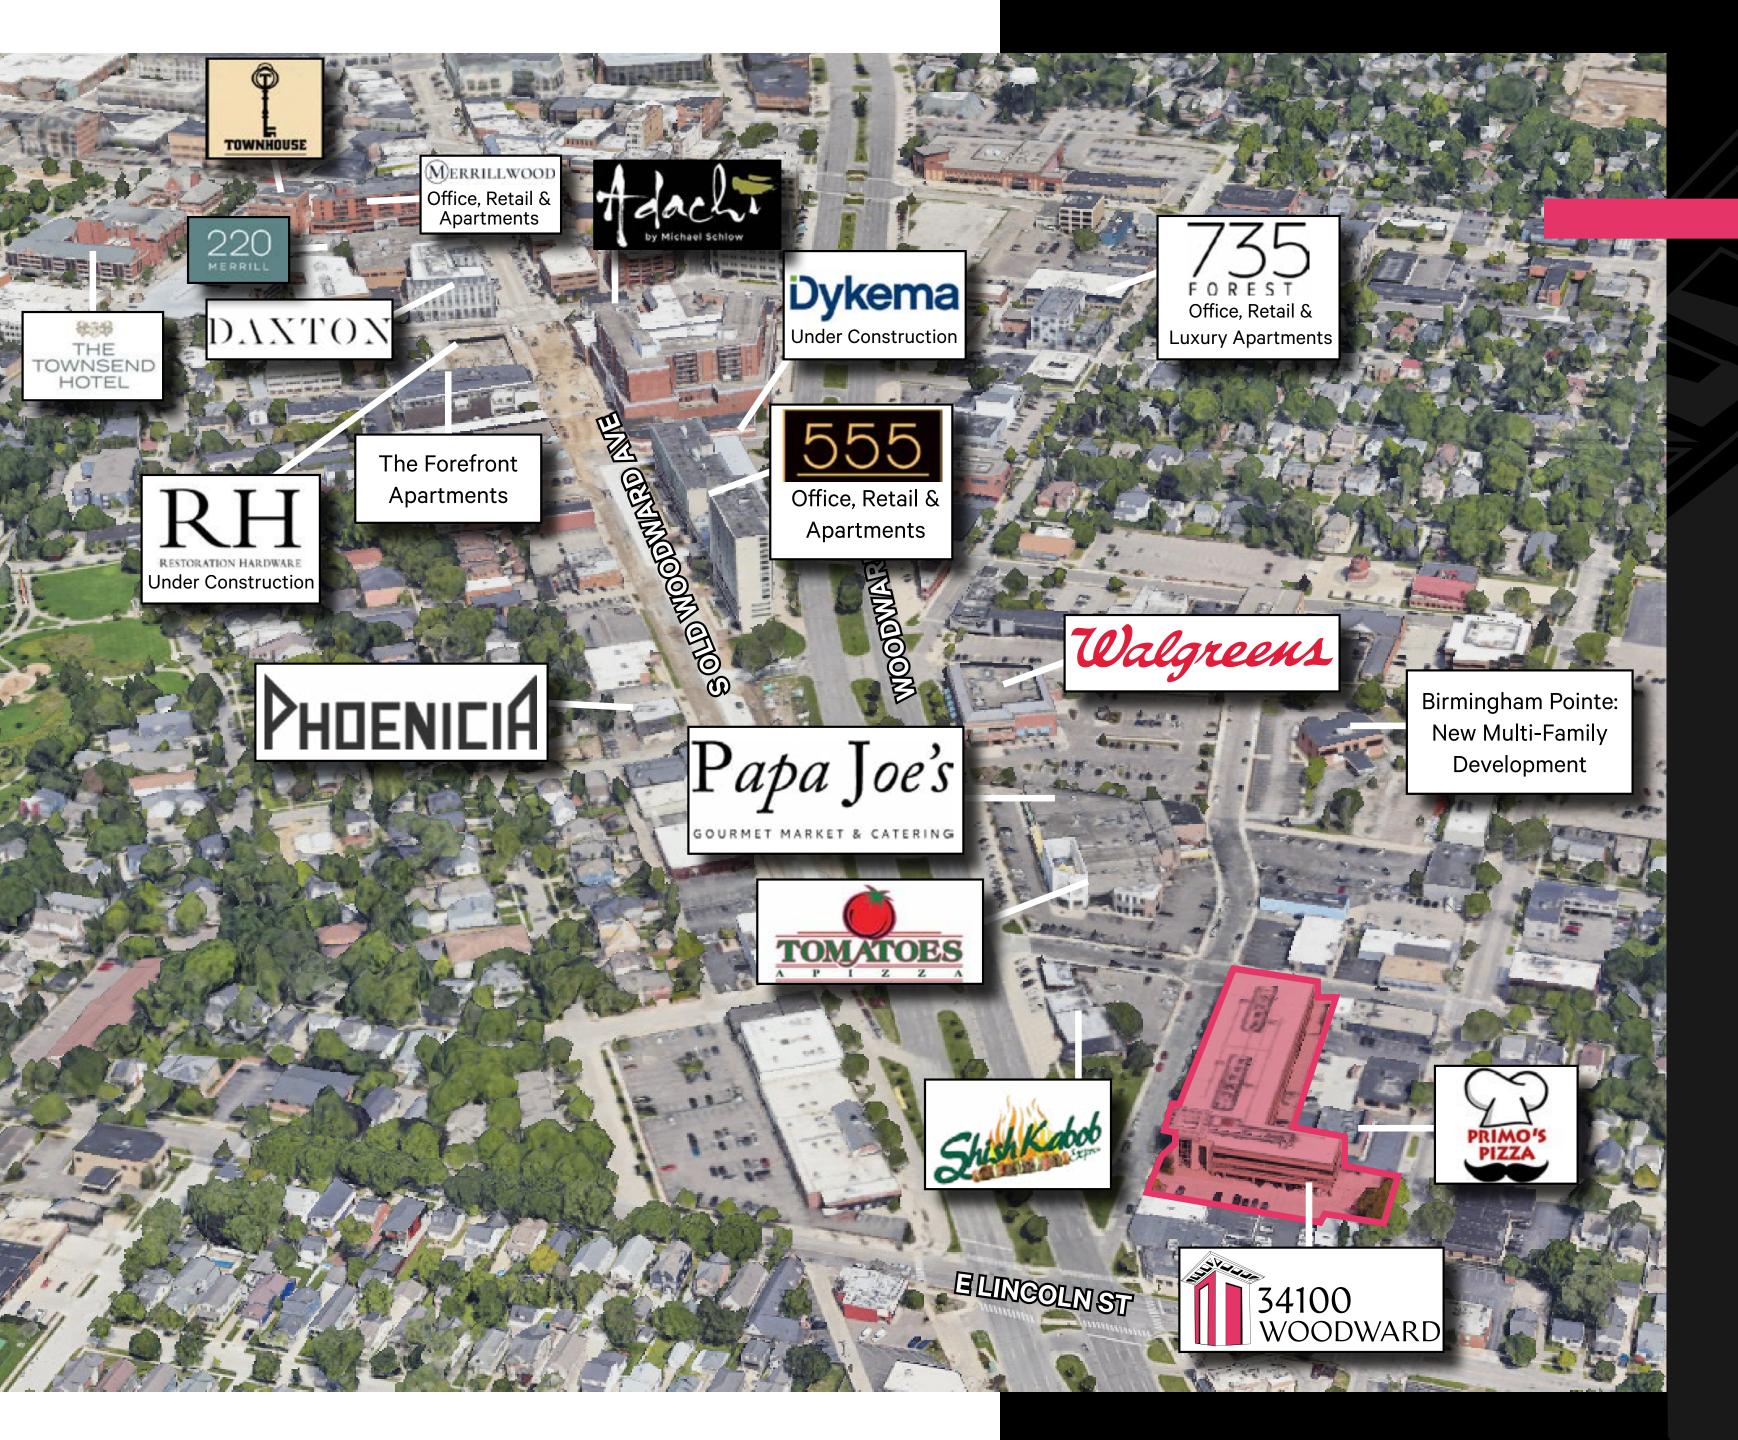

## NEW COMMON AREA RENOVATIONS



#### LIGHTING

New Sconce Lighting in the elevator bays have been installed providing a modern and sophisticated look



#### FF&E

New lobby furniture, artwork, plants, and other FF&E will complete the lobby transformation



#### **BUILDING PAINTING**

Painting of the elevator bays, handrails, and common areas are all complete



#### LANDSCAPING

Landscaping has been addressed with tree trimming and removal of unkempt plantings to provide full visibility & building prominence from Woodward Ave, as befits a Class A office asset



#### WALLPAPER

Wallpaper on the 1st floor common areas and 2nd & 3rd floor bannisters bring an elevated feel to the building



#### FAÇADE

Exterior stone power washing is complete, creating a fresh new feel on the facade



## IDEALLY SITUATED IN BIRMINGHAM

## SUITE 200

4,192 SF



## SUITE 220

5,160 SF



### SUITE 300

28,386 SF





## CONTACT US

#### **BRENDAN GEORGE**

Senior Vice President +1 248 351 2039 brendan.george@cbre.com

#### **JASPER HANIFI**

Senior Associate +1 248 351 2020 jasper.hanifi@cbre



©2023 CBRE, Inc. All rights reserved. This information has been obtained from sources believed reliable, but has not been verified for accuracy or completeness. You should conduct a careful, independent investigation of the property and verify all information. Any reliance on this information is solely at your own risk. CBRE and the CBRE logo are service marks of CBRE, Inc. All other marks displayed on this document are the property of their respective owners, and the use of such logos does not