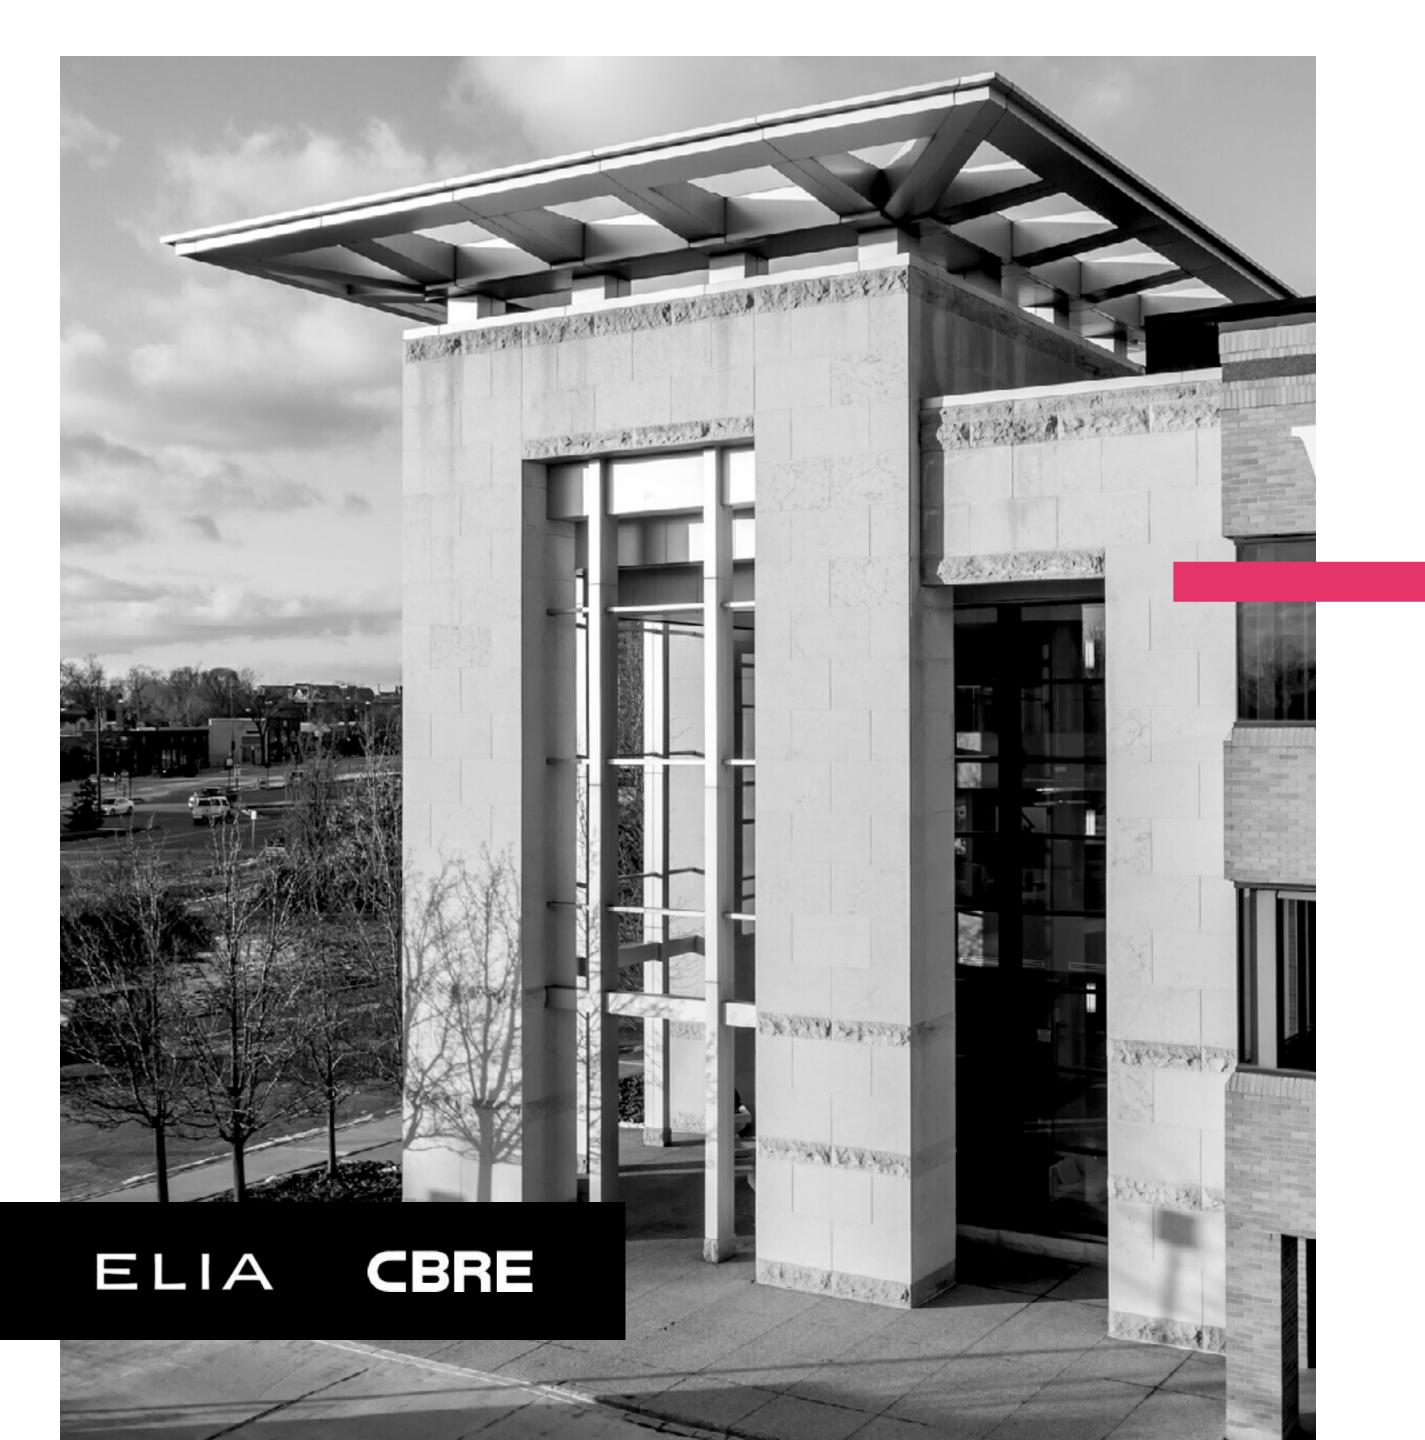

4,192-28,386 SF
PREMIER DOWNTOWN
BIRMINGHAM OFFICE
WITH PROMINENT
WOODWARD SIGNAGE

BIRMINGHAM, MI

# UNIQUE OPPORTUNITIES. ICONIC EXPERIENCES.

CLASS "A" OFFICE BUILDING WITH WOODWARD AVENUE FRONTAGE IN THE HEART OF BIRMINGHAM

- Available Spaces:
  - + Suite 200 4,192 SF
  - + Suite 220 5,160 SF
  - + Suite 300 28,386 SF
- \$ Lease Rate: \$35.00/SF NNN
- New ownership
- Walking distance to all Birmingham has to offer
- Professionally managed
- Office and medical uses
- Easy access to all major freeways
- Common area renovations complete

#### **WOODWARD AVE**

building naming rights available