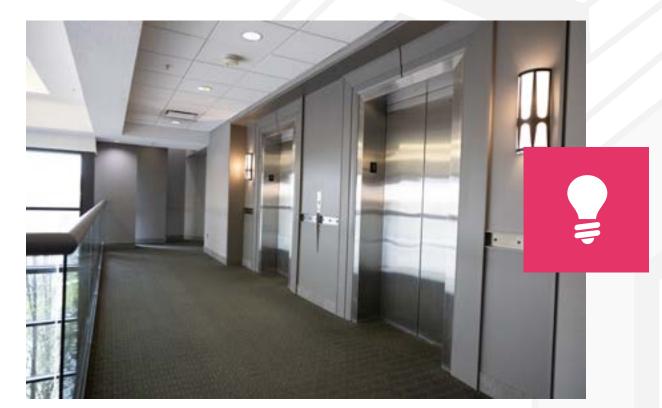

#### LIGHTING

New Sconce Lighting in the elevator bays have been installed providing a modern and sophisticated look