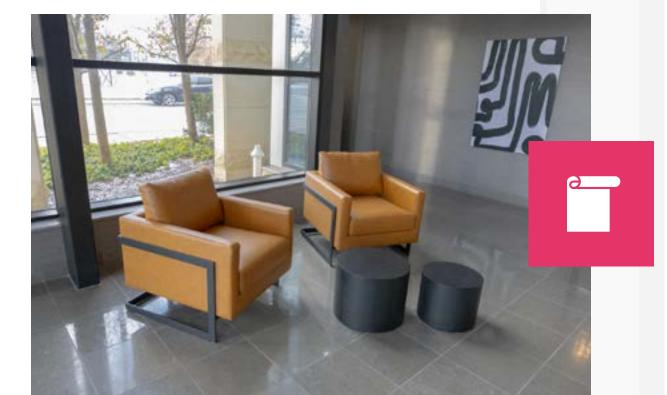

#### 3-STORY

modern lobby with floor-to-ceiling glass

#### FF&E

New lobby furniture, artwork, plants, and other FF&E will complete the lobby transformation