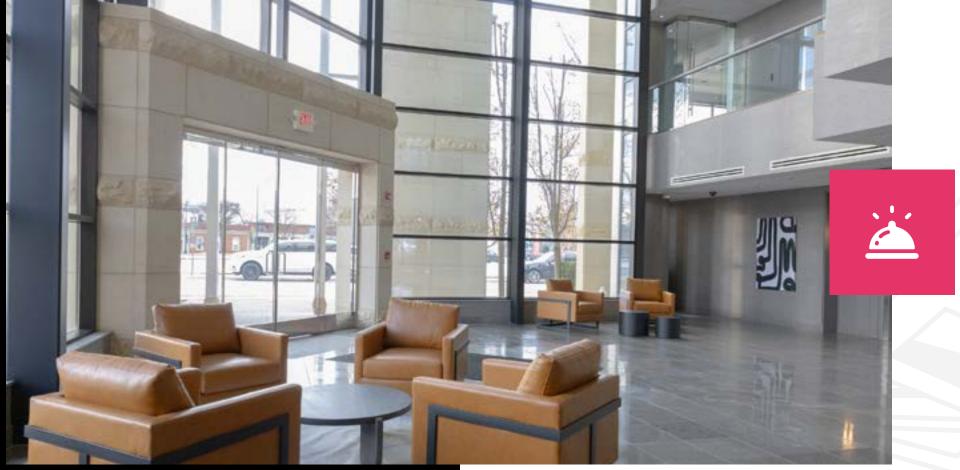

#### 3-STORY

modern lobby with floor-to-ceiling glass

#### FF&E

New lobby furniture, artwork, plants, and other FF&E will complete the lobby transformation

#### WALLPAPER

Wallpaper on the 1st floor common areas and 2nd & 3rd floor bannisters bring an elevated feel to the building