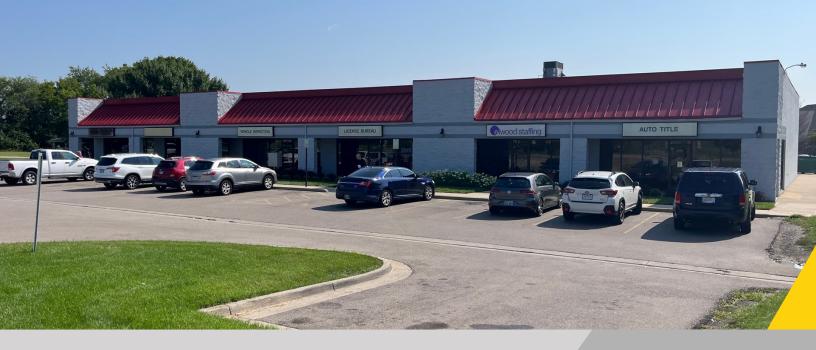

#### **Property Highlights**

- 1,866± SF up to 8,424± SF Available
- Available Suites:

Suite A - 1,866± SF

Suite C - 1,866± SF

Suite E - 4,692± SF

(1,812± SF Office and 2,886 SF Warehouse)

- Ample parking
- Accessible to more than 32,340 cars per day on W. Main Street
- Located approximately 1 mile to 1-75 and in close proximity to restaurants, Walmart, Meijer and Kohl's

#### **Photos**

ApexCommercialGroup.com

Troy, Ohio 45373