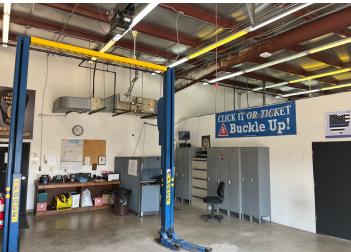

Troy, Ohio 45373

LEASE RATE: \$10.00 PSF NNN

#### **Property Highlights**

- 1,866± SF up to 8,424± SF Available
- Available Suites:

Suite A - 1,866± SF

Suite C - 1,866± SF

Suite E - 4,692± SF

(1,812± SF Office and 2,886 SF Warehouse)

- Ample parking
- Accessible to more than 32,340 cars per day on W. Main Street
- Located approximately 1 mile to 1-75 and in close proximity to restaurants, Walmart, Meijer and Kohl's





Steve Ireland
Vice President
937.469.8254
Steve.Ireland@ApexCommercialGroup.com

Troy, Ohio 45373

#### **Photos**











ApexCommercialGroup.com

Troy, Ohio 45373

#### **Floor Plan**



Troy, Ohio 45373

### **Aerial and Location Map**