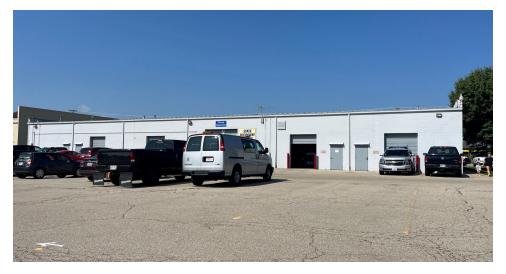

Troy, Ohio 45373

LEASE RATE: \$10.00 PSF NNN

#### **Property Highlights**

- 1,866± SF up to 8,424± SF Available
- Available Suites:

Suite A - 1,866± SF

Suite C - 1,866± SF

Suite E - 4,692± SF

(1,812± SF Office and 2,886 SF Warehouse)

- Ample parking
- Accessible to more than 32,340 cars per day on W. Main Street
- Located approximately 1 mile to 1-75 and in close proximity to restaurants, Walmart, Meijer and Kohl's





Steve Ireland
Vice President
937.469.8254
Steve.Ireland@ApexCommercialGroup.com

Troy, Ohio 45373

#### **Photos**











ApexCommercialGroup.com

Troy, Ohio 45373

#### **Floor Plan**



Troy, Ohio 45373

### **Aerial and Location Map**