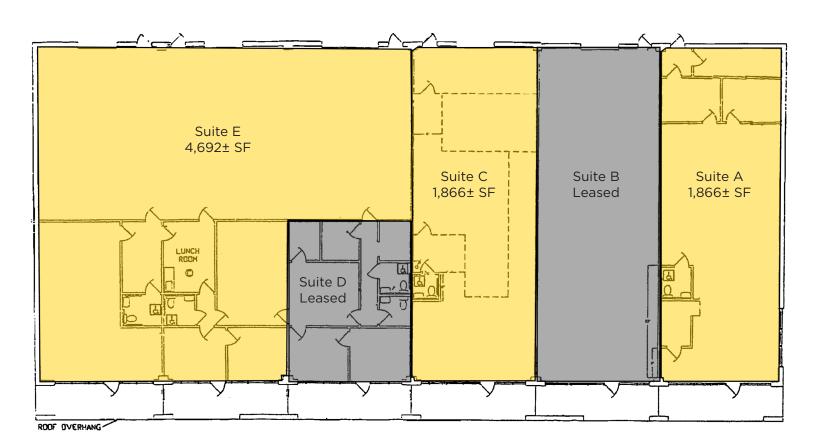

#### **Property Highlights**

- 1,866± SF up to 8,424± SF Available
- Available Suites:

Suite A - 1,866± SF

Suite C - 1,866± SF

Suite E - 4,692± SF

(1,812± SF Office and 2,886 SF Warehouse)

- Ample parking
- Accessible to more than 32,340 cars per day on W. Main Street
- Located approximately 1 mile to 1-75 and in close proximity to restaurants, Walmart, Meijer and Kohl's

#### **Floor Plan**

Troy, Ohio 45373