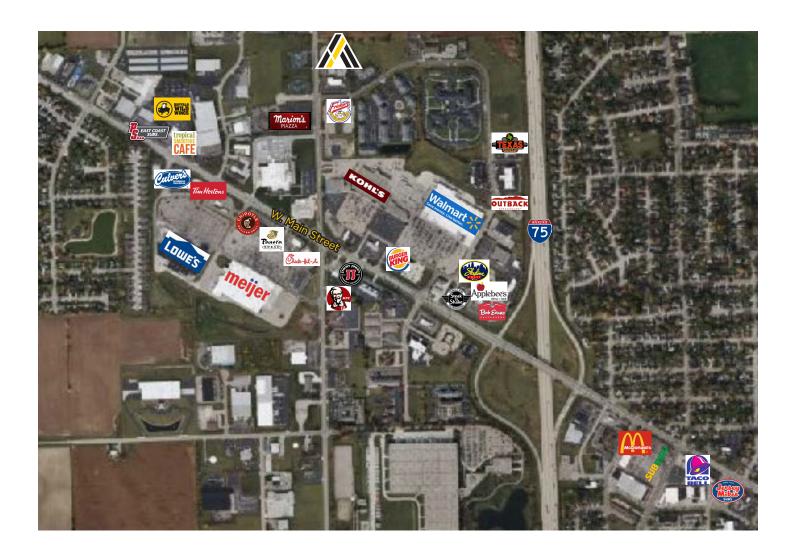

#### **Property Highlights**

- 1,866± SF up to 8,424± SF Available
- Available Suites:

Suite A - 1,866± SF

Suite C - 1,866± SF

Suite E - 4,692± SF

(1,812± SF Office and 2,886 SF Warehouse)

- Ample parking
- Accessible to more than 32,340 cars per day on W. Main Street
- Located approximately 1 mile to 1-75 and in close proximity to restaurants, Walmart, Meijer and Kohl's

### **Aerial and Location Map**