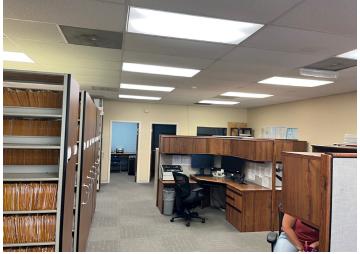

Troy, Ohio 45373

LEASE RATE: \$10.00 PSF NNN

#### **Property Highlights**

- 1,866± SF up to 8,424± SF Available
- Available Suites:

Suite A - 1,866± SF

Suite C - 1,866± SF

Suite E - 4,692± SF

(1,812± SF Office and 2,886 SF Warehouse)

- Ample parking
- Accessible to more than 32,340 cars per day on W. Main Street
- Located approximately 1 mile to 1-75 and in close proximity to restaurants, Walmart, Meijer and Kohl's





Steve Ireland
Vice President
937.469.8254
Steve.Ireland@ApexCommercialGroup.com

Troy, Ohio 45373

#### **Photos**











ApexCommercialGroup.com

Troy, Ohio 45373

#### **Floor Plan**



Troy, Ohio 45373

### **Aerial and Location Map**