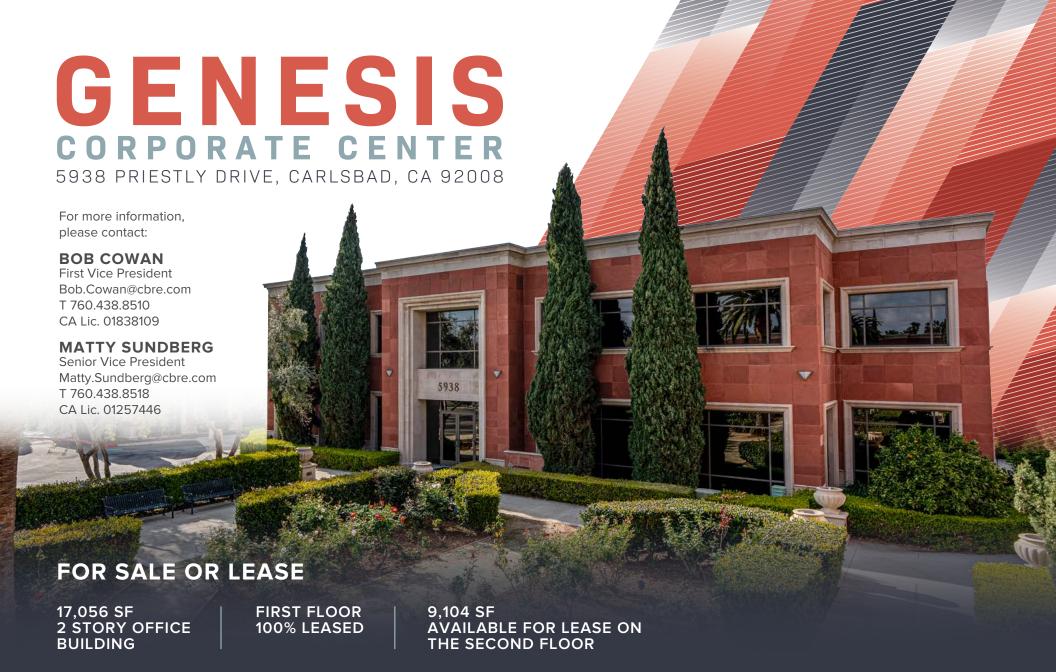

# GENESIS CORPORATE CENTER

5938 PRIESTLY DRIVE, CARLSBAD, CA 92008

FOR SALE OR LEASE

17,056 RSF 2 STORY CLASS A OFFICE BUILDING HIGHLY IMPROVED CAMPUS ENVIRONMENT

FIRST FLOOR 100% LEASED 9,104 RSF AVAILABLE FOR LEASE ON THE SECOND FLOOR