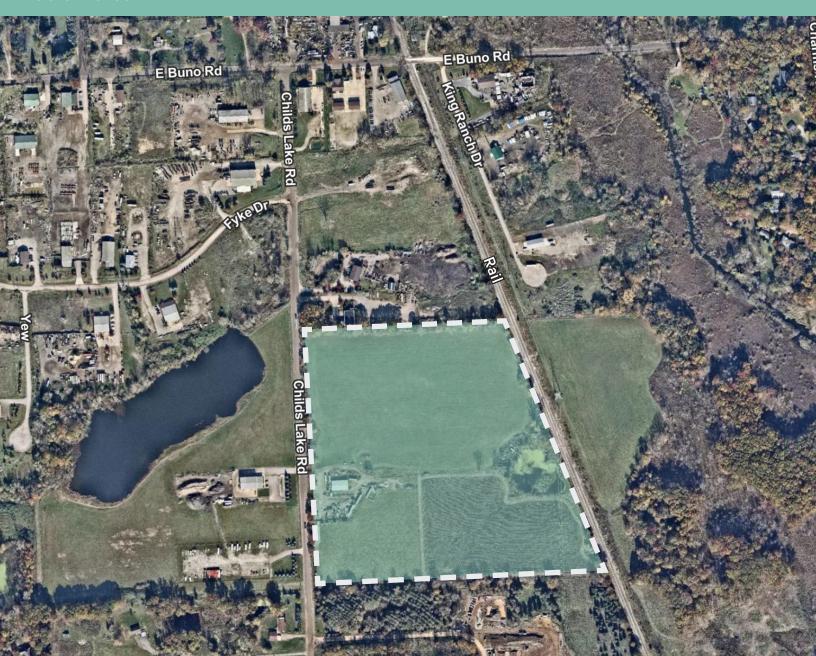

# 3427 Childs Lake Road

Milford, MI

36.3 Acres

## **Property Map**

### **Comments**

+ Property Size: 36.3 Acres

+ Rail: Possible

+ Zoning: M-2 General Industrial

Divisible: Yes

Sale Price: \$3,000,000

Sale Price/Acre: \$82,644