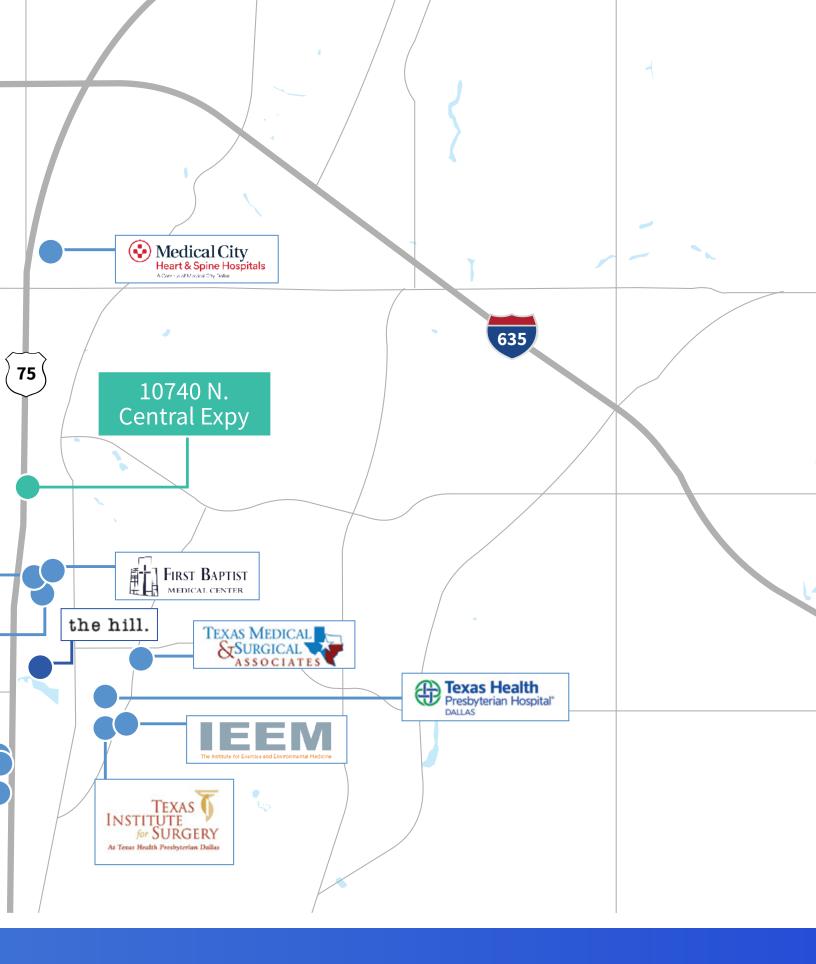

## LOCATION OVERVIEW

Located within minutes of the Presbyterian and Medical City hospitals in North Dallas with excellent visibility along North Central Expressway which is the main north-south corridor linking downtown Dallas with the northern suburbs and LBJ Freeway (Interstate-635).