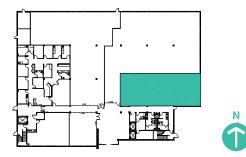

# FOR LEASE MEDICAL OFFICE SPACE



10740 N. CENTRAL EXPY, DALLAS, TX 75231

ones Lang LaSalle Brokerage Ind

## PROPERTY HIGHLIGHTS

- Four-story Class A medical office building
- Contemporary & energy efficient design
- Abundant parking





## welltower



#### Planned Spec Suite Coming Q4 2024

#### Suite 170 - 2,842 RSF





## LOCATION OVERVIEW

Located within minutes of the Presbyterian and Medical City hospitals in North Dallas with excellent visibility along North Central Expressway which is the main north-south corridor linking downtown Dallas with the northern suburbs and LBJ Freeway (Interstate-635).

|                     | 1 Mile | 3 Miles | 5 Miles |
|---------------------|--------|---------|---------|
| Total Population    | 15,143 | 147,784 | 375,998 |
| Median Age          | 40.0   | 35.5    | 35.5    |
| Median age (Male)   | 38.4   | 35.1    | 34.8    |
| Median Age (Female) | 42.4   | 36.0    | 36.3    |

#### POPULATION

#### **HOUSEHOLD & INCOME**

|                     | 1 Mile    | 3 Miles   | 5 Miles   |
|---------------------|-----------|-----------|-----------|
| Total household     |