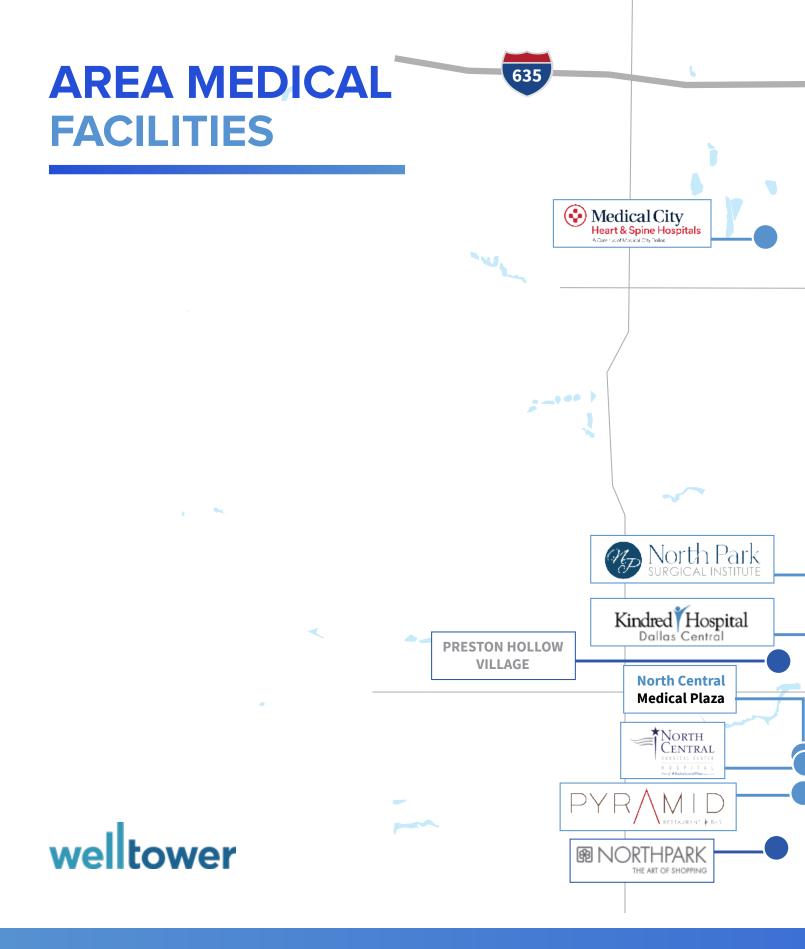

## LOCATION OVERVIEW

Located within minutes of the Presbyterian and Medical City hospitals in North Dallas with excellent visibility along North Central Expressway which is the main north-south corridor linking downtown Dallas with the northern suburbs and LBJ Freeway (Interstate-635).