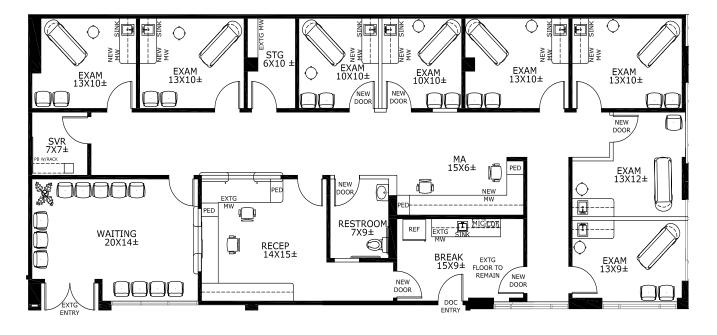

# FOR LEASE MEDICAL OFFICE SPACE



10740 N. CENTRAL EXPY, DALLAS, TX 75231

ones Lang LaSalle Brokerage Ind

## PROPERTY HIGHLIGHTS

- Four-story Class A medical office building
- Contemporary & energy efficient design
- Abundant parking





## welltower



#### Planned Spec Suite Coming Q4 2024

#### Suite 170 - 2,842 RSF





## LOCATION OVERVIEW

Located within minutes of the Presbyterian and Medical City hospitals in North Dallas with excellent visibility along North Central Expressway which is the main north-south corridor linking downtown Dallas with the northern suburbs and LBJ Freeway (Interstate-635).

|                     | 1 Mile | 3 Miles | 5 Miles |
|---------------------|--------|---------|---------|
| Total Population    | 15,143 | 147,784 | 375,998 |
| Median Age          | 40.0   | 35.5    | 35.5    |
| Median age (Male)   | 38.4   | 35.1    | 34.8    |
| Median Age (Female) | 42.4   | 36.0    | 36.3    |

#### POPULATION

#### **HOUSEHOLD & INCOME**

|                     | 1 Mile    | 3 Miles   | 5 Miles   |
|---------------------|-----------|-----------|-----------|
| Total household