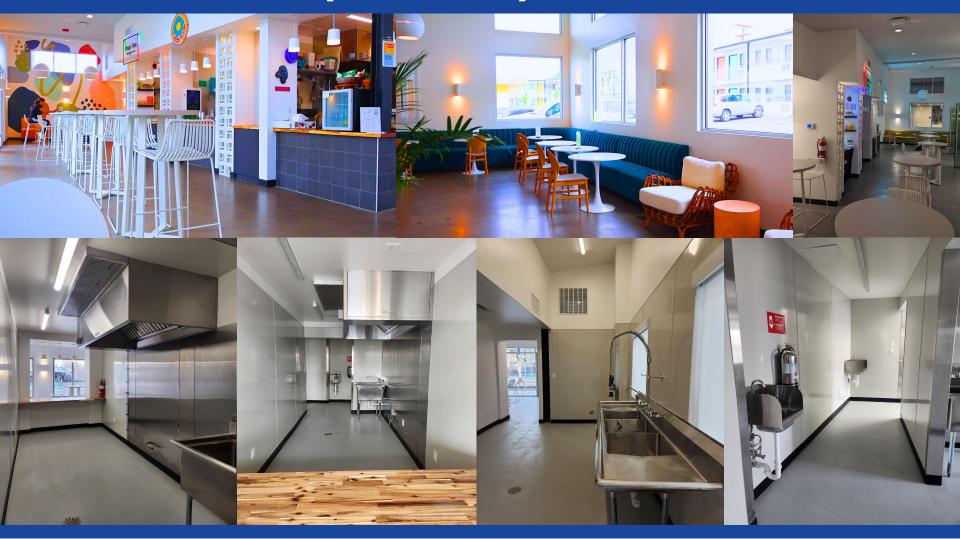

# 3 FOOD PODS (\$1650 Mo.) & FOOD COURT

Rebecca Arscott 505.494.1400

 $\underline{Rebecca. Arscott@eXprealty.com}$ 

Coralee Quintana, MA, MBA 505.639.1266

The information contained herein is believed to be reliable but not guaranteed. It is the responsibility of any prospective purchaser to independently confirm its accuracy and verify the subject offering as suitable for the intended use. Neither eXp Realty LLC, it's agents or brokers, assume responsibility for typographical errors, misprints or misinformation.

#### Features:

- Newly redeveloped Imperial Inn features 7 retail spaces.
- Includes 3 food pods and a food court.
- On-site amenities include a gym and guest laundry facilities.
- The adjacent rec room offers 4 units.
- 2 spaces located behind the coffee shop, facing Central Avenue.
- 5 spaces situated in the yellow building.
- 2 of those spaces come equipped with sinks.

## **INTERIOR PHOTOS**

Rebecca Arscott 505.494.1400

 $\underline{Rebecca. Arscott@eXprealty.com}$ 

Coralee Quintana, MA, MBA 505.639.1266 Coralee.Quintana@eXprealty.com

The information contained herein is believed to be reliable but not guaranteed. It is the responsibility of any prospective purchaser to independently confirm its accuracy and verify the subject offering as suitable for the intended use. Neither eXp Realty LLC, it's agents or brokers, assume responsibility for typographical errors, misprints or misinformation.

## **ON-SITE AMENITIES**

**Rebecca Arscott** 505.494.1400

Rebecca.Arscott@eXprealty.com

Coralee Quintana, MA, MBA 505.639.1266

The information contained herein is believed to be reliable but not guaranteed. It is the responsibility of any prospective purchaser to independently confirm its accuracy and verify the subject offering as suitable for the intended use. Neither eXp Realty LLC, it's agents or brokers, assume responsibility for typographical errors, misprints or misinformation.