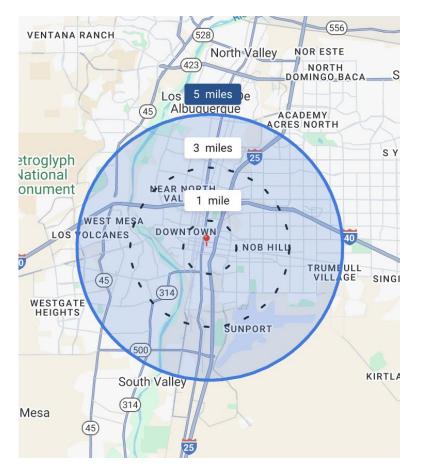

## **DEMOGRAPHICS**

| Proximity                   | 1 Mile   | 3 Miles  | 5 Miles  |
|-----------------------------|----------|----------|----------|
| Total Population            | 11,263   | 100,223  | 254,607  |
| Households                  | 5,507    | 42,258   | 103,977  |
| Average Household<br>Income | \$61,310 | \$58,909 | \$68,178 |