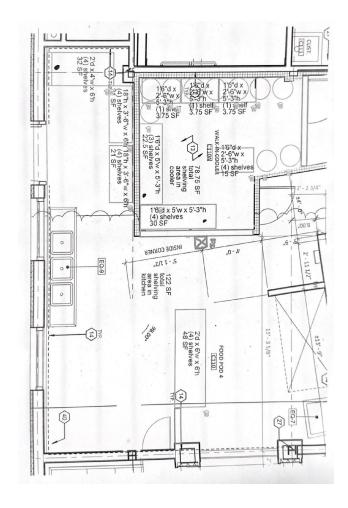

## 7 MICRO RETAIL SPACES (175 SF \$1200 Mo.)

Rebecca Arscott 505.494.1400

Rebecca.Arscott@eXprealty.com

Coralee Quintana, MA, MBA 505.639.1266

The information contained herein is believed to be reliable but not guaranteed. It is the responsibility of any prospective purchaser to independently confirm its accuracy and verify the subject offering as suitable for the intended use. Neither eXp Realty LLC, it's agents or brokers, assume responsibility for typographical errors, misprints or misinformation.

# 3 FOOD PODS (\$1650 Mo.) & FOOD COURT

Rebecca Arscott 505.494.1400

 $\underline{Rebecca. Arscott@eXprealty.com}$ 

Coralee Quintana, MA, MBA 505.639.1266

The information contained herein is believed to be reliable but not guaranteed. It is the responsibility of any prospective purchaser to independently confirm its accuracy and verify the subject offering as suitable for the intended use. Neither eXp Realty LLC, it's agents or brokers, assume responsibility for typographical errors, misprints or misinformation.

#### Features:

- Newly redeveloped Imperial Inn features 7 retail spaces.
- Includes 3 food pods and a food court.
- On-site amenities include a gym and guest laundry facilities.
- The adjacent rec room offers 4 units.
- 2 spaces located behind the coffee shop, facing Central Avenue.
- 5 spaces situated in the yellow building.
- 2 of those spaces come equipped with sinks.