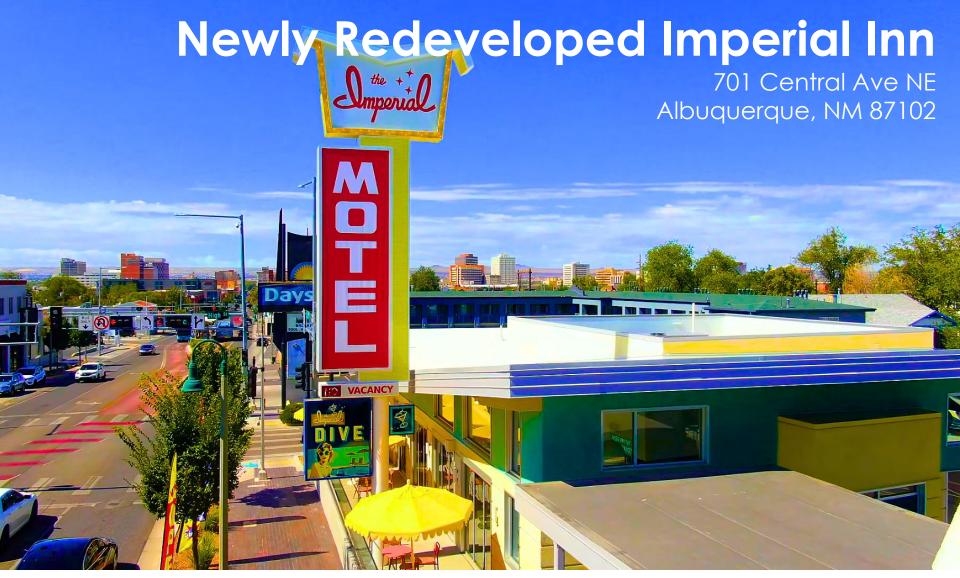

## NEWLY REDEVELOPED IMPERIAL INN AND EL VADO FOOD PODS

RETAIL SPACES: 7

TOTAL SF: 175

PRICE: \$1200 Mo.

FOOD PODS: 3

PRICE: \$1650 Mo.

#### Features:

- Newly redeveloped Imperial Inn features 7 retail spaces.
- Includes 3 food pods and a food court.
- On-site amenities include a gym and guest laundry facilities.
- The adjacent rec room offers 4 units.
- 2 spaces located behind the coffee shop, facing Central Avenue.
- 5 spaces situated in the yellow building.
- 2 of those spaces come equipped with sinks.