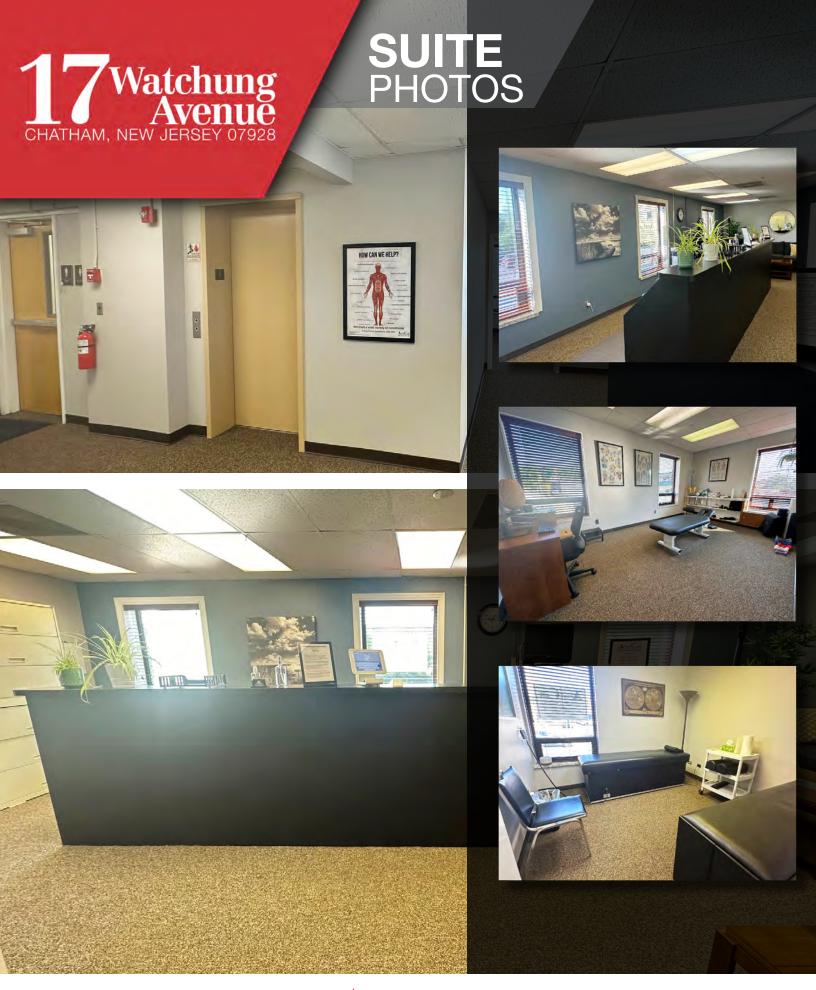

## **Property Features**

- Two (2) suites for lease
- 1st Floor: Suite 100 2,350 SF Medical/Professional office with 2 restrooms & exam rooms; vacant 6/30/24
- · 2nd Floor: Suite 202 950 SF office; currently vacant
- · Elevator in building
- · Ample parking available on large lot
- Rent is all inclusive! No common area fees, taxes or utilities
- · Highly accessible to I-78 and Route 24