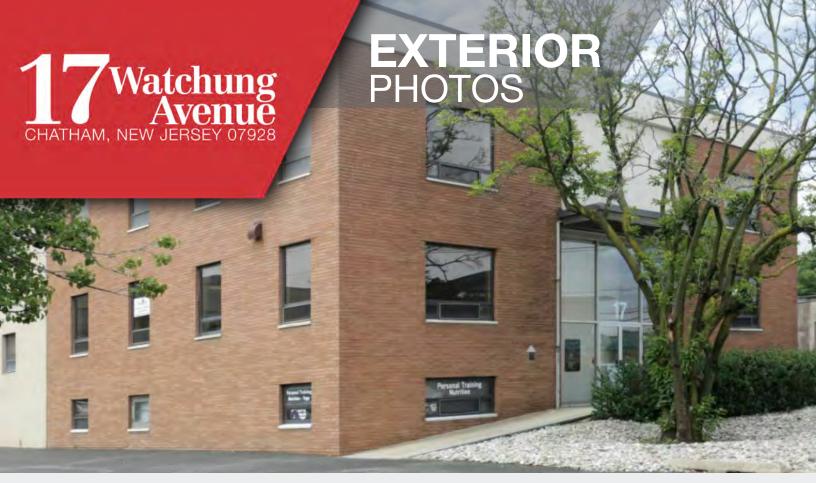

## **Property Features**

- Two (2) suites for lease
- 1st Floor: Suite 100 2,350 SF Medical/Professional office with 2 restrooms & exam rooms; vacant 6/30/24
- · 2nd Floor: Suite 202 950 SF office; currently vacant
- · Elevator in building
- · Ample parking available on large lot
- Rent is all inclusive! No common area fees, taxes or utilities
- · Highly accessible to I-78 and Route 24