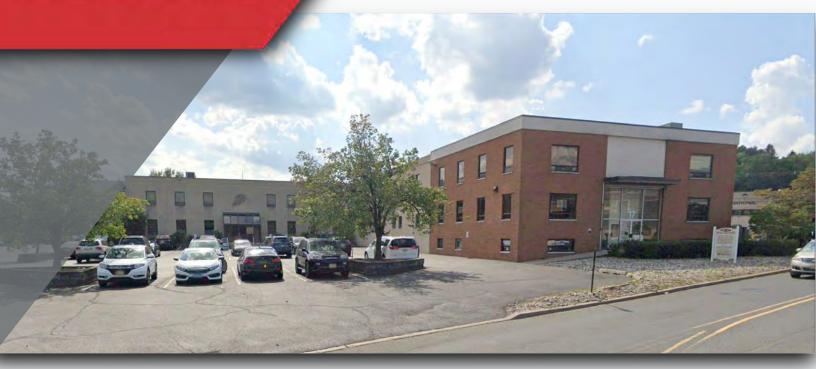

## **Property Features**

- Two (2) suites for lease
- 1st Floor: Suite 100 2,350 SF Medical/Professional office with 2 restrooms & exam rooms; vacant 6/30/24
- · 2nd Floor: Suite 202 950 SF office; currently vacant
- · Elevator in building
- · Ample parking available on large lot
- Rent is all inclusive! No common area fees, taxes or utilities
- · Highly accessible to I-78 and Route 24