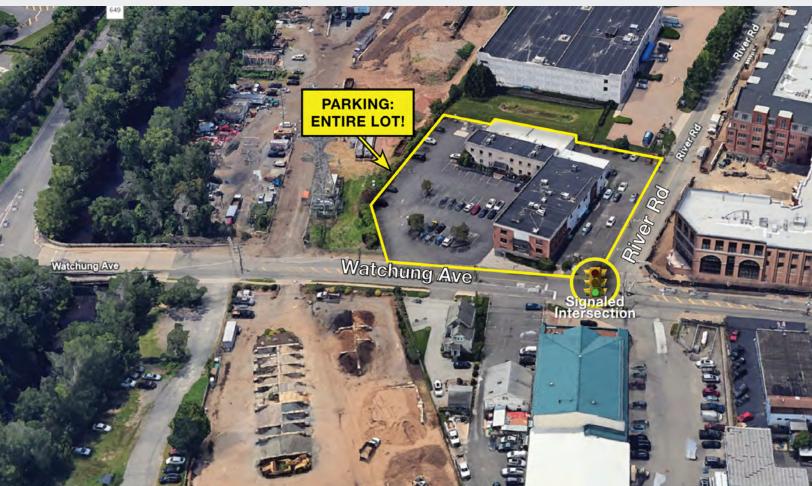

## **Property Features**

- Two (2) suites for lease
- 1st Floor: Suite 100 2,350 SF Medical/Professional office with 2 restrooms & exam rooms; vacant 6/30/24
- · 2nd Floor: Suite 202 950 SF office; currently vacant
- · Elevator in building
- · Ample parking available on large lot
- Rent is all inclusive! No common area fees, taxes or utilities
- · Highly accessible to I-78 and Route 24