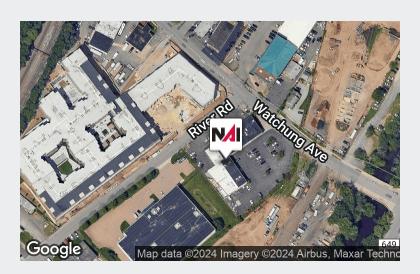

## **Property Features**

- Two (2) suites for lease
- 1st Floor: Suite 100 2,350 SF Medical/Professional office with 2 restrooms & exam rooms; vacant 6/30/24
- · 2nd Floor: Suite 202 950 SF office; currently vacant
- · Elevator in building
- · Ample parking available on large lot
- Rent is all inclusive! No common area fees, taxes or utilities
- · Highly accessible to I-78 and Route 24