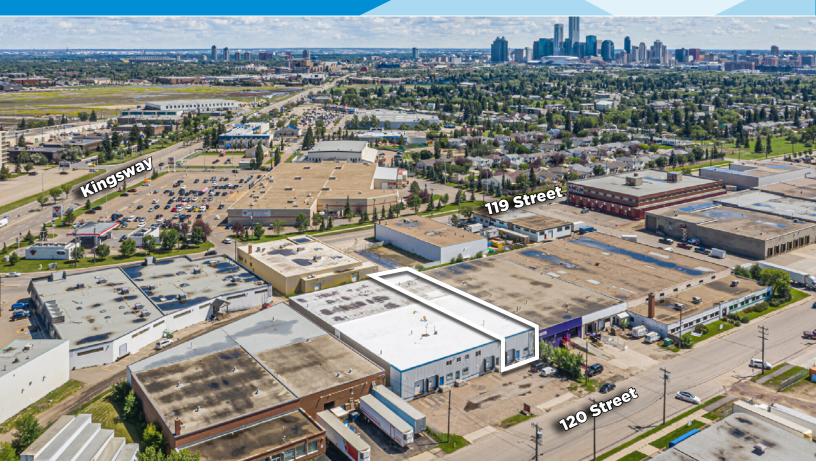

11523 120 Street NW, Edmonton, AB

# KINGSWAY WAREHOUSE W/ BUILT-OUT OFFICE Property Highlights

- Convenient access to Yellowhead Trail, major transportation routes, and public transit.
- Ample turning radius for easy loading and deliveries
- · Open layout with warehouse and premium office mix
- Central Air Conditioning
- Secure Storage
- Dock and grade loading