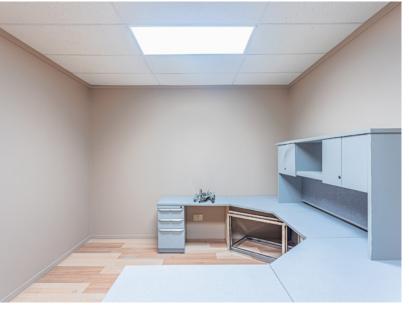

# KINGSWAY WAREHOUSE W/ BUILT-OUT OFFICE Property Highlights

- Convenient access to Yellowhead Trail, major transportation routes, and public transit.
- Ample turning radius for easy loading and deliveries
- · Open layout with warehouse and premium office mix
- Central Air Conditioning
- Secure Storage
- Dock and grade loading

Kingsway Warehouse with Fully built-out office

Kingsway Warehouse with Fully built-out office