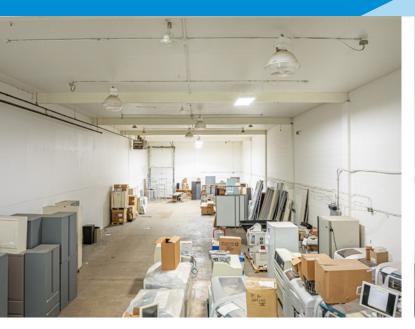

# KINGSWAY WAREHOUSE W/ BUILT-OUT OFFICE Property Highlights

- Convenient access to Yellowhead Trail, major transportation routes, and public transit.
- Ample turning radius for easy loading and deliveries
- · Open layout with warehouse and premium office mix
- Central Air Conditioning
- Secure Storage
- Dock and grade loading

Kingsway Warehouse with Fully built-out office

Kingsway Warehouse with Fully built-out office