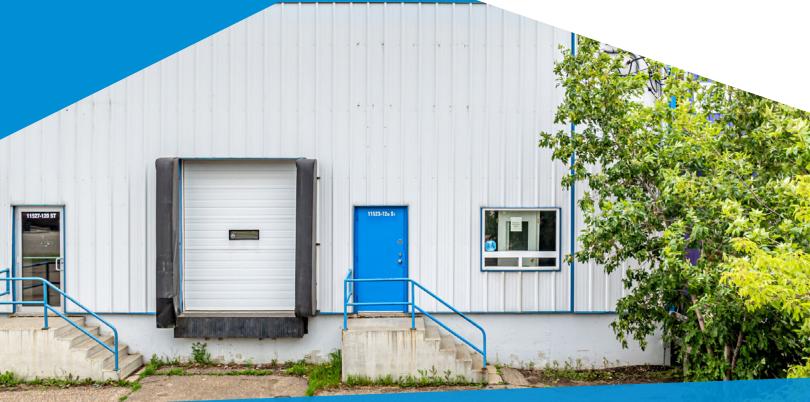

11523 120 Street NW, Edmonton, AB

# KINGSWAY WAREHOUSE W/ BUILT-OUT OFFICE Property Highlights

- Convenient access to Yellowhead Trail, major transportation routes, and public transit.
- Ample turning radius for easy loading and deliveries
- · Open layout with warehouse and premium office mix
- Central Air Conditioning
- Secure Storage
- Dock and grade loading

Kingsway Warehouse with Fully built-out office

Kingsway Warehouse with Fully built-out office