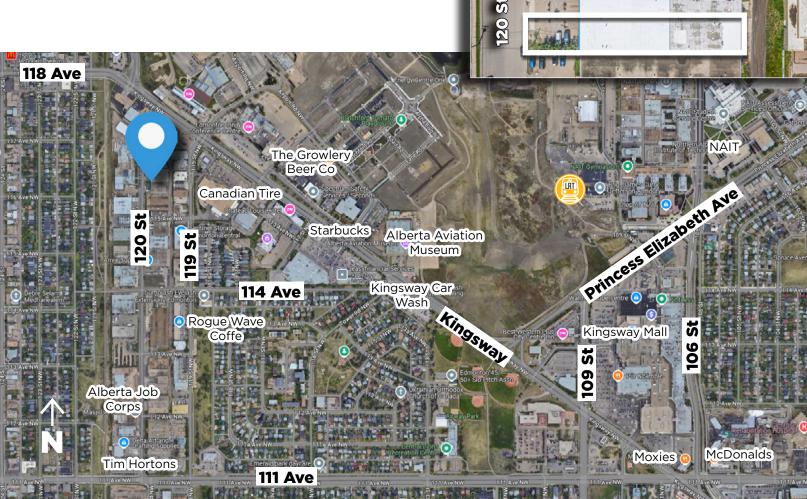

11523 120 Street NW, Edmonton, AB

# KINGSWAY WAREHOUSE W/ BUILT-OUT OFFICE Property Highlights

- Convenient access to Yellowhead Trail, major transportation routes, and public transit.
- Ample turning radius for easy loading and deliveries
- · Open layout with warehouse and premium office mix
- Central Air Conditioning
- Secure Storage
- Dock and grade loading