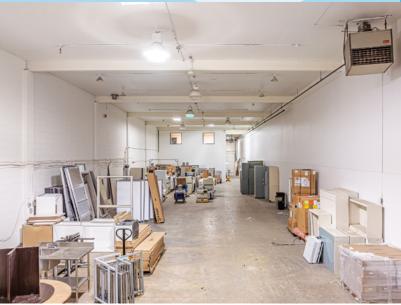

# KINGSWAY WAREHOUSE W/ BUILT-OUT OFFICE Property Highlights

- Convenient access to Yellowhead Trail, major transportation routes, and public transit.
- Ample turning radius for easy loading and deliveries
- · Open layout with warehouse and premium office mix
- Central Air Conditioning
- Secure Storage
- Dock and grade loading

Kingsway Warehouse with Fully built-out office

Kingsway Warehouse with Fully built-out office