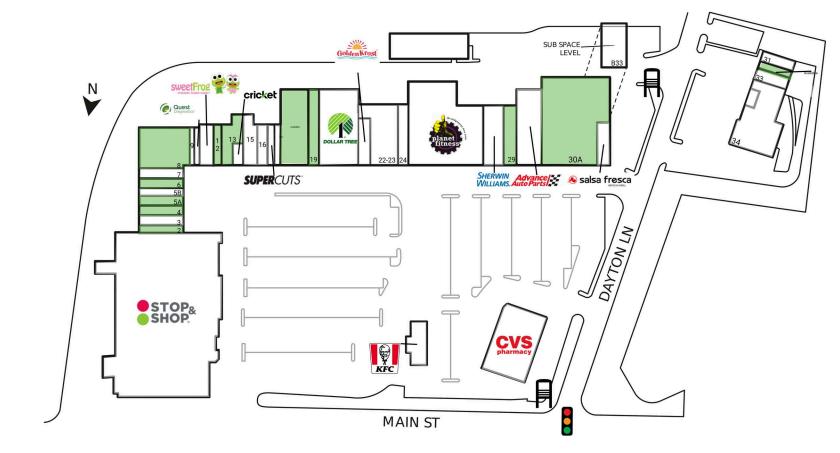

#### **AVAILABLE SPACES**

| 2   | 1,200 SF  |
|-----|-----------|
| 4   | 1,453 SF  |
| 5A  | 1,600 SF  |
| 6   | 1,550 SF  |
| 8   | 7,425 SF  |
| 12  | 1,767 SF  |
| 13  | 2,074 SF  |
| 19  | 3,813 SF  |
| 19A | 6,750 SF  |
| 29  | 4,152 SF  |
| 30A | 14,781 SF |
| 32  | 1,300 SF  |

#### **CURRENT TENANTS**

| B33   | Ozzy Auto Clinic      | 15,200 SF | 15           | Nila Indian Cuisine    | 2,000 SF  | 30  | Advance Auto Parts      | 7,400 SF  |
|-------|-----------------------|-----------|--------------|------------------------|-----------|-----|-------------------------|-----------|
| PAD-1 | KFC                   | 2,400 SF  | 16           | Pastel's Restaurant    | 1,600 SF  | 30B | Salsa Fresca Mexican    | 2,000 SF  |
| 1     | Super Stop & Shop     | 65,568 SF | 17           | Supercuts              | 1,600 SF  |     | Grill                   |           |
| 3     | Beach Laundromat      | 1,520 SF  | 18           | Tobacco House          | 1,290 SF  | 31  | Peek-a-Boo Family Music | 1,200 SF  |
| 5B    | SK Eyebrow and Facial | 1,053 SF  | 20           | Dollar Tree            | 12,000 SF | 33  | Gentle Care Pediatric   | 1,226 SF  |
|       | Center                |           | 21           | Golden Krust Caribbean | 1,955 SF  |     | Dentistry               |           |
| 7     | Beach Wine & Liquors  | 1,600 SF  |              | Grill                  |           | 34  | Little Kings and Queens | 10,063 SF |
| 9     | Men's Salon           | 800 SF    | 22-23        | Nonna's Brick Oven     | 6,320 SF  | 05  | Daycare                 | 4045055   |
| 10    | Quest Diagnostics     | 1,000 SF  |              | Pizzeria               |           | 35  | CVS Pharmacy            | 12,150 SF |
| 11    | Sweet Frog Yogurt     | 2.560 SF  | 24           | Beach Nails            | 3,450 SF  | ,   | Hudson Valley Hosp.     | 9,314 SF  |
| 14    | Cricket Wireless      | 798 SF    | 25/26/<br>27 | Planet Fitness         | 20,619 SF | 205 | Children's Center       | 3,800 SF  |
|       |                       |           | 28           | Sherwin-Williams       | 4,710 SF  |     |                         |           |