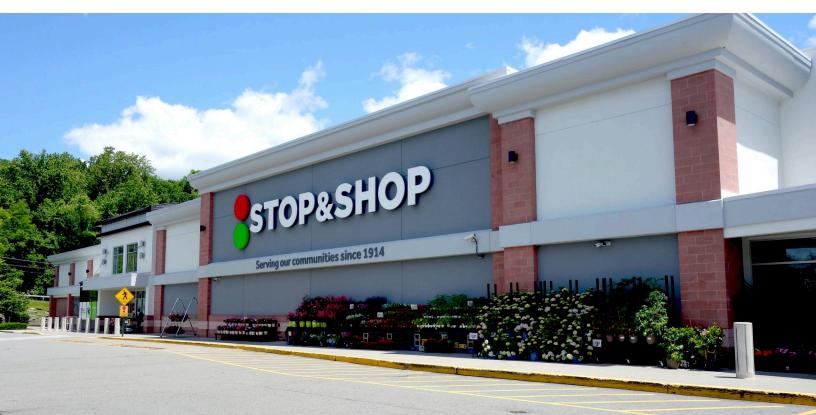

# **Beach Shopping Center**

1827-1885 Main St & 47-50 Dayton Ln 1831 Main St Peekskill, NY 10566 Center Type: Community GLA: 228,326 Parking Spaces 940 Leasing Contact

### **PROPERTY HIGHLIGHTS**

- Located on Route 6 which is the major retail corridor that connects Westchester and Putnam Counties.
- Anchored by Super Stop & Shop, Planet Fitness, Jo-Ann Fabrics and Dollar Tree
- Located directly behind New York Presbyterian Hospital
- Convenient access to Taconic State Parkway, Bear Mountain Parkway and Croton Expressway.