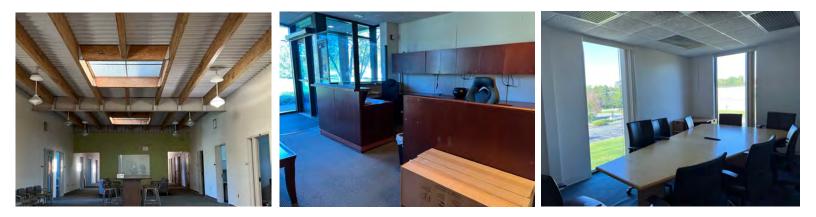

#### BUILDING 4 - 14,000+/- SF on 2 FLOORS

- Floor plan can be modified to suit
- ٠ Ability to demise space
- 55 designated parking spaces •
- Built in 1996 .
- First Floor: 6,500+/- SF
- 21 private offices •
- 3 restrooms
- 1 large conference room
- 1 kitchenette •
- . Security system with key fob entrance

#### Second Floor: 7,500+/- SF

- 16 private offices
- 2 restrooms
- 2 large conference rooms
- 1 copy room
- Expansive shared updated bullpen
- Executive guarters with large conference room, kitchenette, 2 private offices, 2 bathrooms and private reception
- · Security system