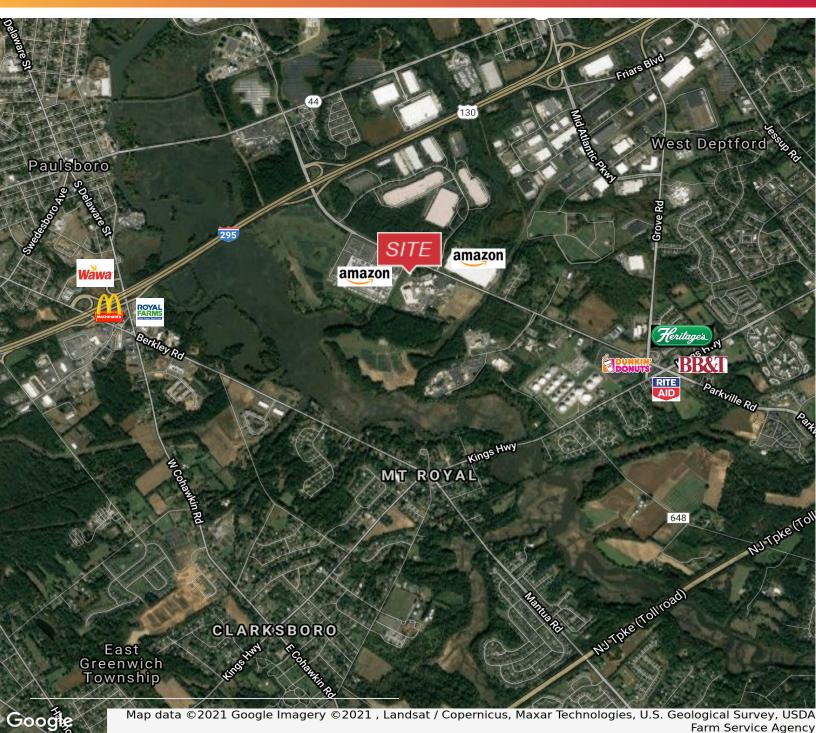

#### LOCATION OVERVIEW

- 0.5+/- miles to Route I-295
- 11+/- miles to NJ Turnpike Bellmawr Interchange #3
- 14+/- miles to Philadelphia via Walt Whitman Bridge & Ben Franklin Bridge
- Nearby amenities include Dunkin Donuts, Heritage's, Rite Aid, Wawa, McDonald's, Royal Farms, BB&T Bank, Bourbon & Brews Restaurant, Cinder Bar, Idea Asian Restaurant

#### **LOCATION OVERVIEW**

- 0.5+/- miles to Route I-295
- 11+/- miles to NJ Turnpike Bellmawr . Interchange #3
- 14+/- miles to Philadelphia via Walt Whitman Bridge & Ben Franklin Bridge
- Nearby amenities include Dunkin Donuts, Heritage's, Rite Aid, Wawa, McDonald's, Royal Farms, BB&T Bank, Bourbon & Brews Restaurant, Cinder Bar, Idea Asian Restaurant