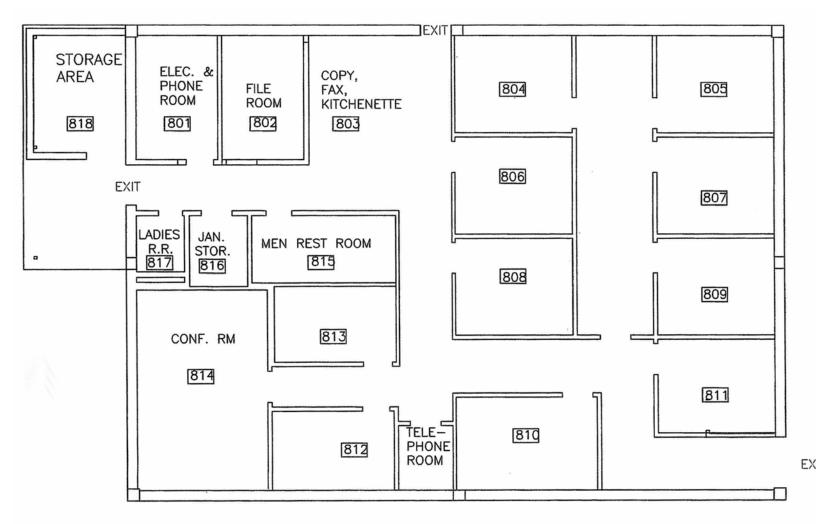

#### **Building 8 Floor Plan**

Farm Service Agency

#### BUILDING 8 - 3,000+/- SF

- Floor plan can be modified to suit •
- Ability to demise space •
- 20 designated parking spaces
- Built in 1963
- 9 private offices
- 2 restrooms
- 1 large conference room with telecom & A.V.
- 1 large kitchenette
- Security system with key fob entrance •