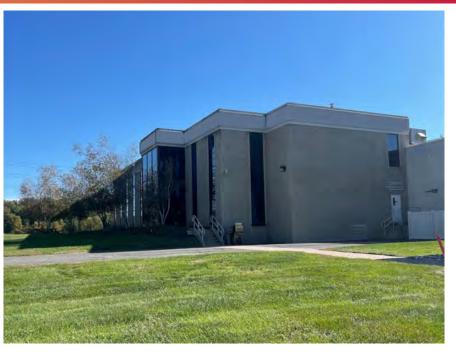

#### BUILDING 4 - 14,000+/- SF on 2 FLOORS

- Floor plan can be modified to suit
- ٠ Ability to demise space
- 55 designated parking spaces •
- Built in 1996 .
- First Floor: 6,500+/- SF
- 21 private offices •
- 3 restrooms
- 1 large conference room
- 1 kitchenette •
- . Security system with key fob entrance

#### Second Floor: 7,500+/- SF

- 16 private offices
- 2 restrooms
- 2 large conference rooms
- 1 copy room
- Expansive shared updated bullpen
- Executive guarters with large conference room, kitchenette, 2 private offices, 2 bathrooms and private reception
- · Security system