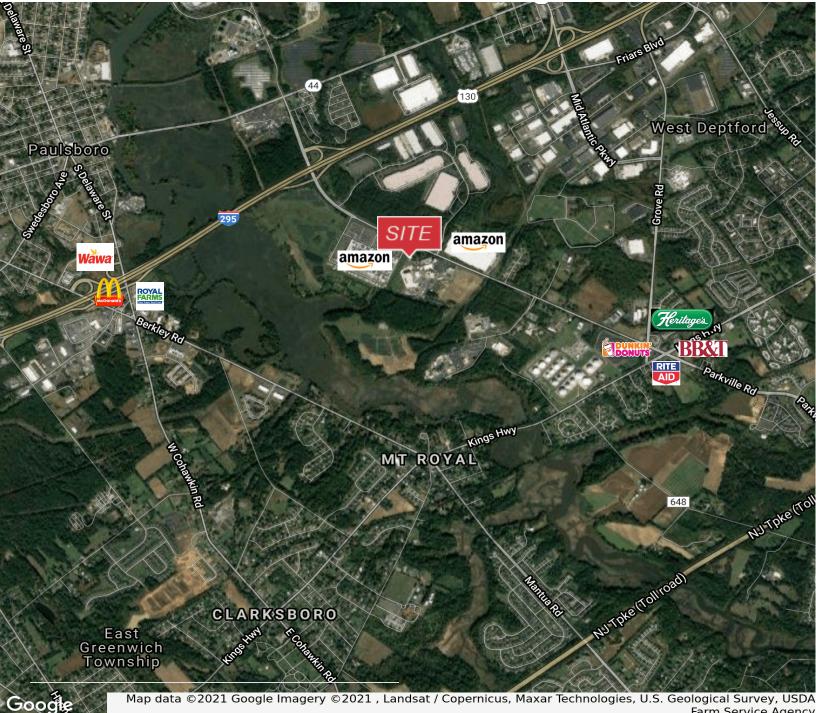

#### **LOCATION OVERVIEW**

- 0.5+/- miles to Route I-295
- 11+/- miles to NJ Turnpike Bellmawr . Interchange #3
- 14+/- miles to Philadelphia via Walt Whitman Bridge & Ben Franklin Bridge
- Nearby amenities include Dunkin Donuts, Heritage's, Rite Aid, Wawa, McDonald's, Royal Farms, BB&T Bank, Bourbon & Brews Restaurant, Cinder Bar, Idea Asian Restaurant