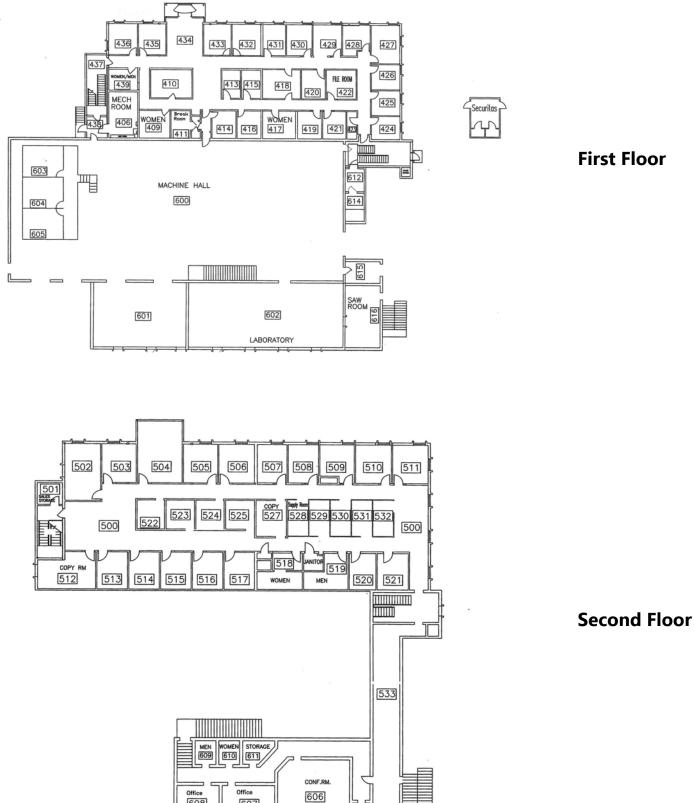

#### **Building 4 Floor Plans**

608

607

FOR LEASE OFFICE 14,000+/- SF

FOR MORE INFORMATION

**Jonathan Klear** ()) 856.433.1801 jonathan.klear@naimertz.com

#### BUILDING 4 - 14,000+/- SF on 2 FLOORS

- Floor plan can be modified to suit
- ٠ Ability to demise space
- 55 designated parking spaces •
- Built in 1996 .
- First Floor: 6,500+/- SF
- 21 private offices •
- 3 restrooms
- 1 large conference room
- 1 kitchenette •
- . Security system with key fob entrance

#### Second Floor: 7,500+/- SF

- 16 private offices
- 2 restrooms
- 2 large conference rooms
- 1 copy room
- Expansive shared updated bullpen
- Executive guarters with large conference room, kitchenette, 2 private offices, 2 bathrooms and private reception
- · Security system