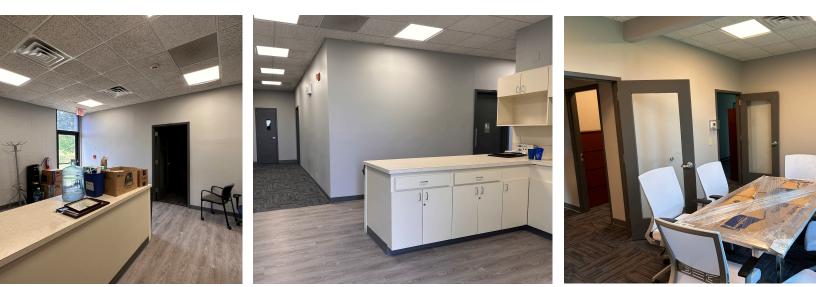

#### BUILDING 8 - 3,000+/- SF

- Floor plan can be modified to suit •
- Ability to demise space •
- 20 designated parking spaces
- Built in 1963
- 9 private offices
- 2 restrooms
- 1 large conference room with telecom & A.V.
- 1 large kitchenette
- Security system with key fob entrance •