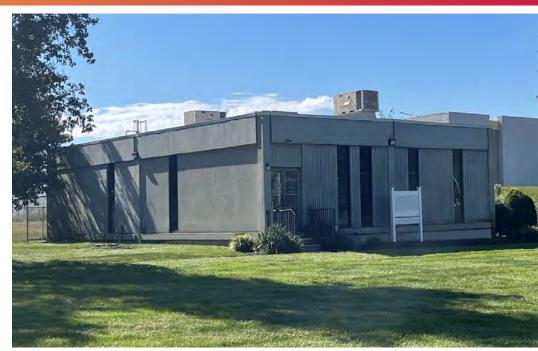

#### BUILDING 8 - 3,000+/- SF

- Floor plan can be modified to suit •
- Ability to demise space •
- 20 designated parking spaces
- Built in 1963
- 9 private offices
- 2 restrooms
- 1 large conference room with telecom & A.V.
- 1 large kitchenette
- Security system with key fob entrance •