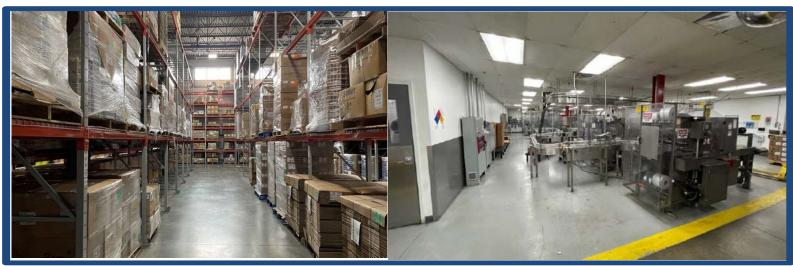

8.588.1717

Donahueassociates.com

### **Building Specs**

#### 81,164 SF Total - Will Sub-Divide

North Warehouse 24,913 SF @ 18 ft clear -Air Conditioned 5 loading docks

South Warehouse 17,257 SF @ 25 ft clear 2 loading docks

29,684 SF Air conditioned production space Suitable for many R&D/ Lab uses

Includes 8,689 SF ISO 8 clean rooms and lab areas suitable for pharmaceutical, medical device, & electronics manufacturing

Office Area - 9,310 SF

#### <u>ADDITONAL INFORMATION</u>

1200 amps 600 volt 3 phase electrical power

Zoning - Industrial Real Estate Taxes - \$84,964.00 Land Area 15.27 acres (7.27 acres upland)

ESFR Fire Sprinkler System
On Site Septic
Waste water collection system, Floor Drains

Accessible via Brockton Area Transit Authority

## Floor Plan





# Photographs





Click for Drone Footage



## Location





Commercial & Industrial Real Estate 508-588-1717

www.donahueassociates.com

For more information Contact Mark Donahue 617-930-7477

Betsy Donahue 339-206-7422

md@donahueassociates.com Betsy@donahueassocaites.com