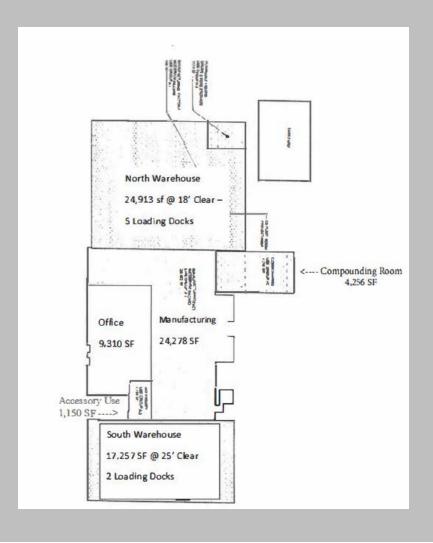

## Floor Plan

#### 81,164 SF Total - Will Sub-Divide

North Warehouse 24,913 SF @ 18 ft clear -Air Conditioned 5 loading docks

South Warehouse 17,257 SF @ 25 ft clear 2 loading docks

29,684 SF Air conditioned production space Suitable for many R&D/ Lab uses

Includes 8,689 SF ISO 8 clean rooms and lab areas suitable for pharmaceutical, medical device, & electronics manufacturing

Office Area - 9,310 SF