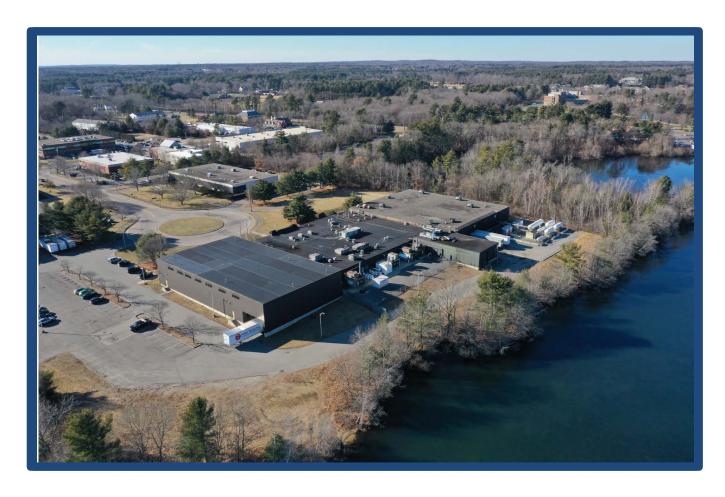

508.588.1717

Donahueassociates.com

### **Building Specs**

#### 81,164 SF Total - Will Sub-Divide

North Warehouse 24,913 SF @ 18 ft clear -Air Conditioned 5 loading docks

South Warehouse 17,257 SF @ 25 ft clear 2 loading docks

29,684 SF Air conditioned production space Suitable for many R&D/ Lab uses

Includes 8,689 SF ISO 8 clean rooms and lab areas suitable for pharmaceutical, medical device, & electronics manufacturing

Office Area - 9,310 SF

#### <u>ADDITONAL INFORMATION</u>

1200 amps 600 volt 3 phase electrical power

Zoning - Industrial Real Estate Taxes - \$84,964.00 Land Area 15.27 acres (7.27 acres upland)

ESFR Fire Sprinkler System
On Site Septic
Waste water collection system, Floor Drains

Accessible via Brockton Area Transit Authority

## Floor Plan





# Photographs





Click for Drone Footage



## Location





Commercial & Industrial Real Estate 508-588-1717

www.donahueassociates.com

For more information Contact Mark Donahue 617-930-7477

Betsy Donahue 339-206-7422

md@donahueassociates.com Betsy@donahueassocaites.com