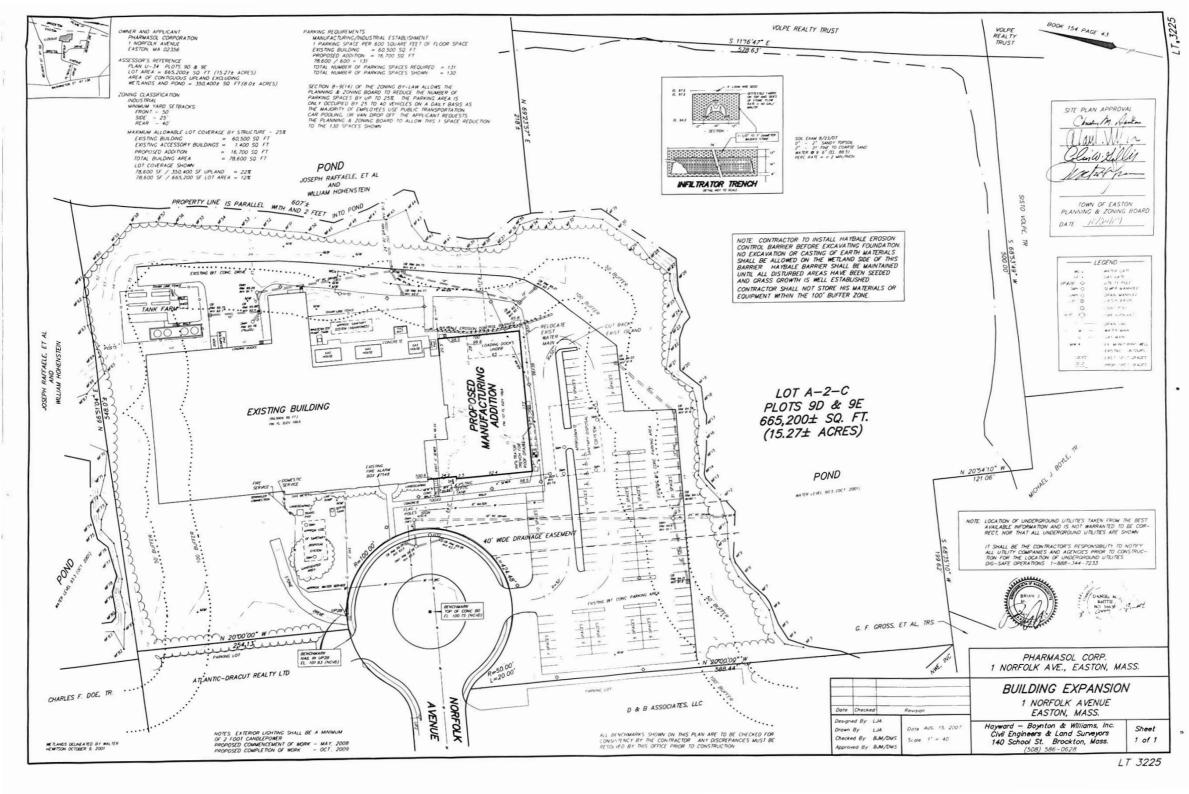

## Floor Plan

#### 81,164 SF Total - Will Sub-Divide

North Warehouse 24,913 SF @ 18 ft clear -Air Conditioned 5 loading docks

South Warehouse 17,257 SF @ 25 ft clear 2 loading docks

29,684 SF Air conditioned production space Suitable for many R&D/ Lab uses

Includes 8,689 SF ISO 8 clean rooms and lab areas suitable for pharmaceutical, medical device, & electronics manufacturing

Office Area - 9,310 SF

#### <u>ADDITONAL INFORMATION</u>

1200 amps 600 volt 3 phase electrical power

Zoning - Industrial Real Estate Taxes - \$84,964.00 Land Area 15.27 acres (7.27 acres upland)

ESFR Fire Sprinkler System
On Site Septic
Waste water collection system, Floor Drains