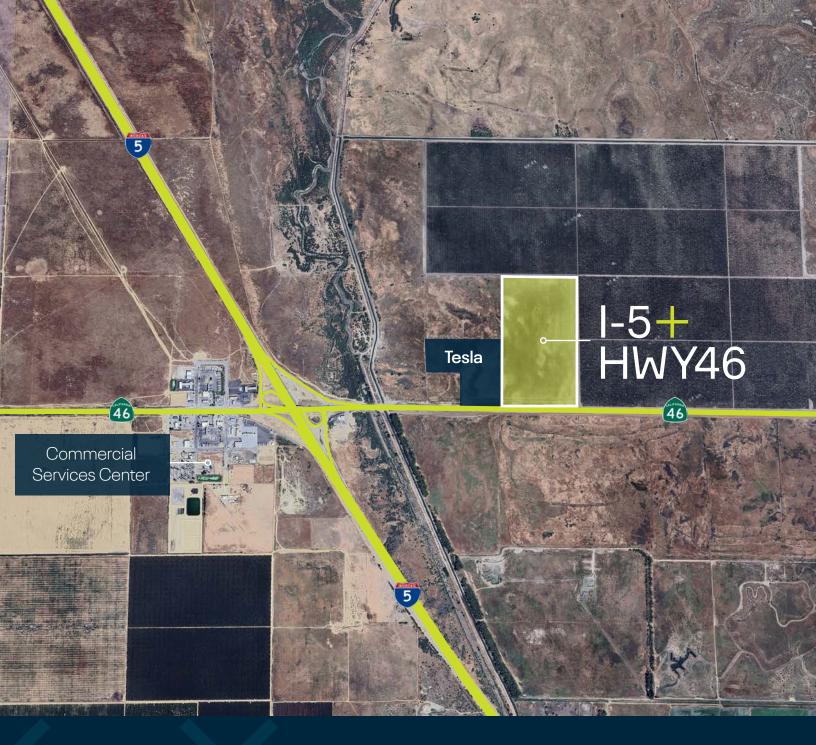

# Perfection in Location

83.02-acre site with spec plan entitlement (3,615,411 SF)

Zoning: Light Industrial (M1)

Cross-dock facility: 1,576,733 SF (720' w x 2,162' d)

Four tenant divisibility plan

Minimum warehouse clearance: 40'

Fully fenced and secured site conditions

Kern County Parcel Number: **058-340-036** 

HIGHWAY 46

Approximately 25% of Southern California residents regularly stop in the trade market along I-5, with around 12 million annual visitors

**2nd largest Tesla Supercharger location** targeting travelers with higher disposable income