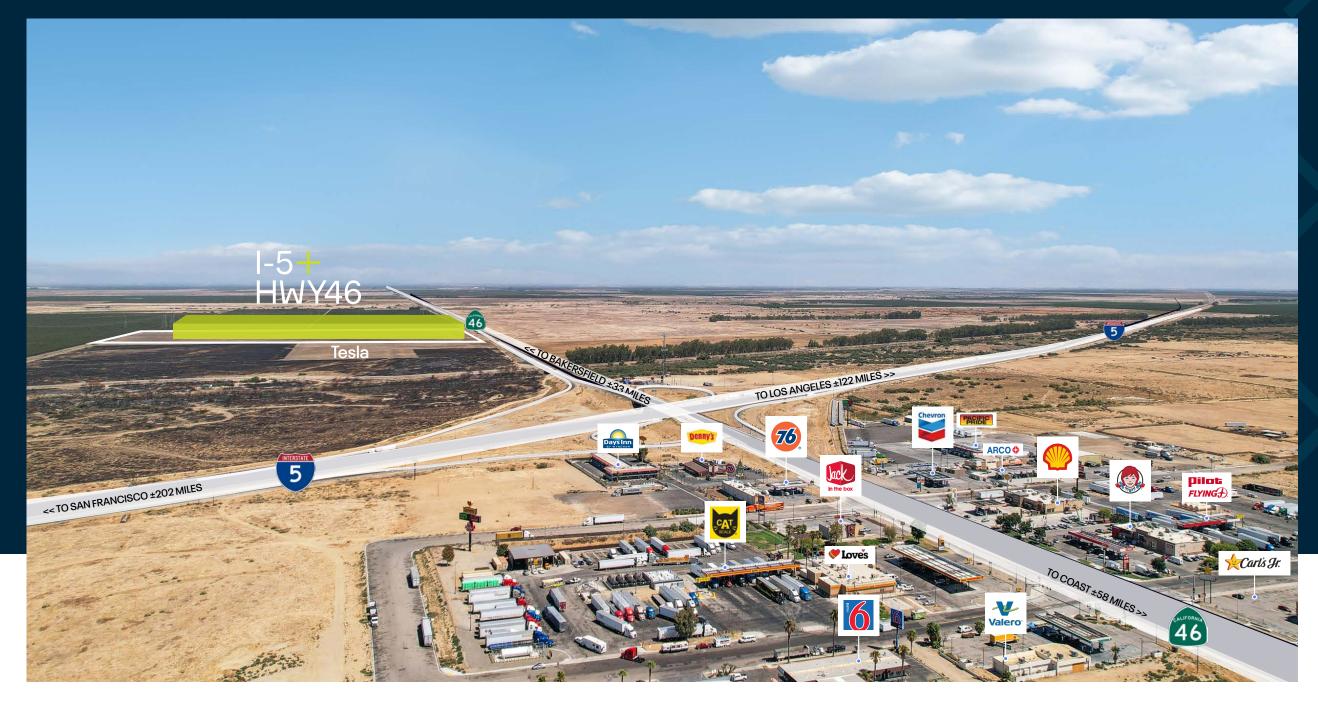

# Population statistics

Access to **65 million people** within a **2-day truck turn** across eleven western states

2-hour drive from Ports of LA and Long Beach, handling 38% of U.S. volume

**4-hour drive** from Ports of Oakland and San Francisco, avoiding single port congestion risk

One-day truck turn to 40 million customers and two-day truck turn to over 70 million customers

Access to ±80,000 cars daily traffic

I-5 Freeway serves as the main artery between Southern and Northern California

Approximately 25% of Southern California residents regularly stop in the trade market along I-5, with around 12 million annual visitors

**2nd largest Tesla Supercharger location** targeting travelers with higher disposable income