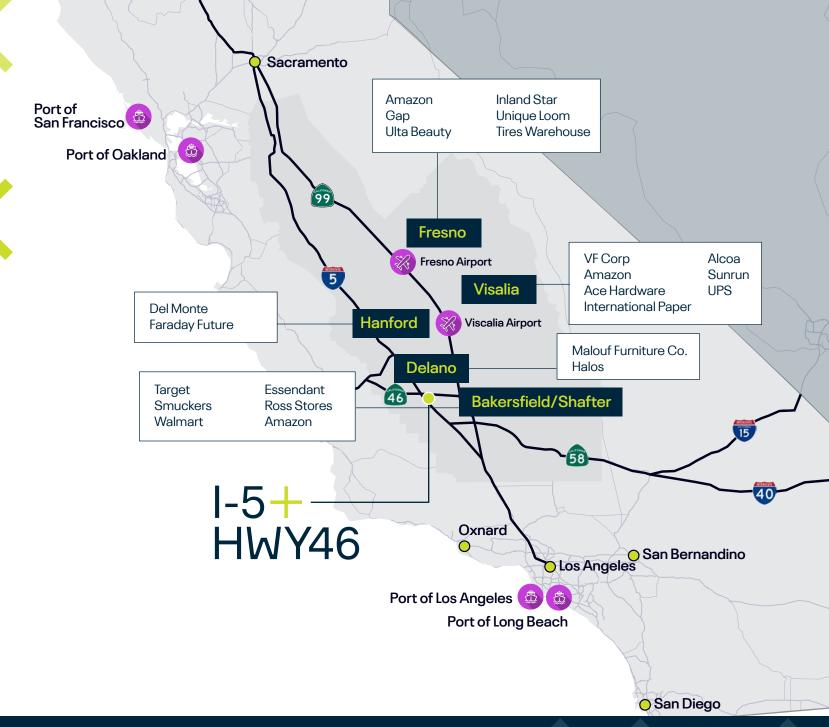

# Population statistics

Access to **65 million people** within a **2-day truck turn** across eleven western states

2-hour drive from Ports of LA and Long Beach, handling 38% of U.S. volume

**4-hour drive** from Ports of Oakland and San Francisco, avoiding single port congestion risk

One-day truck turn to 40 million customers and two-day truck turn to over 70 million customers

Access to ±80,000 cars daily traffic

I-5 Freeway serves as the main artery between Southern and Northern California

Approximately 25% of Southern California residents regularly stop in the trade market along I-5, with around 12 million annual visitors

**2nd largest Tesla Supercharger location** targeting travelers with higher disposable income