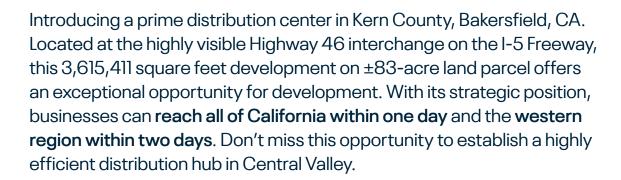

# Perfection in Location

83.02-acre site with spec plan entitlement (3,615,411 SF)

Zoning: Light Industrial (M1)

Cross-dock facility: 1,576,733 SF (720' w x 2,162' d)

Four tenant divisibility plan

Minimum warehouse clearance: 40'