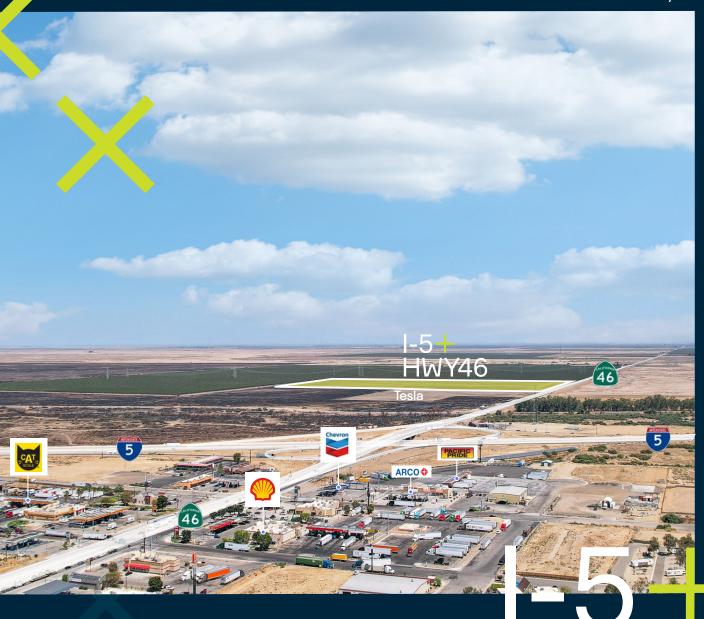

# Where Connectivity Meets Opportunity

– California in a Day

HWY46

Fully fenced and secured site conditions

Kern County Parcel Number: **058-340-036** 

HIGHWAY 46