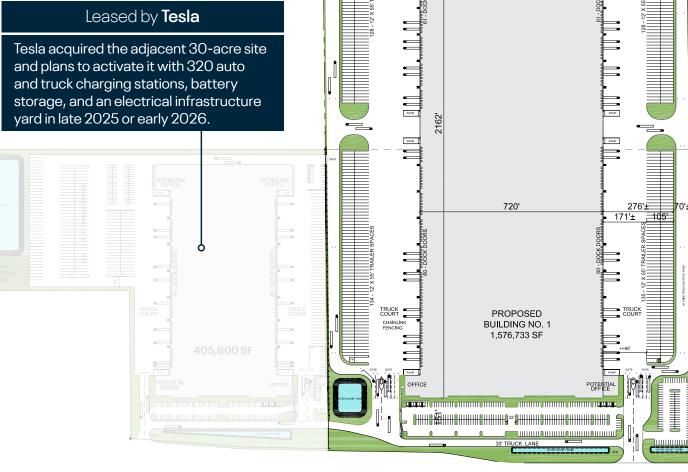

# Perfection in Location

83.02-acre site with spec plan entitlement (3,615,411 SF)

Zoning: Light Industrial (M1)

Cross-dock facility: 1,576,733 SF (720' w x 2,162' d)

Four tenant divisibility plan

Minimum warehouse clearance: 40'

Auto parking: **759 spaces** 

Dock door positions: 242

Truck courts: 171' to 201'

Ground-level ramps: 8

Trailer parking: **525 spaces** 

Dedicated truck queue lane: Accommodating approx. **30 truck** ingress and egress on site