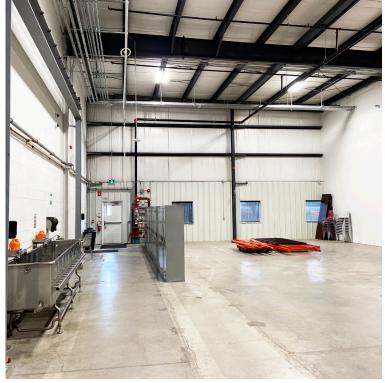

## ABOUT THE PROPERTY

Premier 48,750 SF modern industrial facility in Southeast London, with convenient access to Highway 401. This property is being offered for sublease. The head lease expires July 31st, 2027.

Office Area: 3.000 SF

Industrial Area: 45,750 SF

• Clear Height: 20'

Power: 1,000 Amps, 600 Volts

Dock Level Doors: 3Grade Level Doors: 3

• **Cranes:** 3 (3,000 kg each)

JAMESON LAKE
Sales Representative
519 438 8548
jameson.lake@cushwakeswo.com