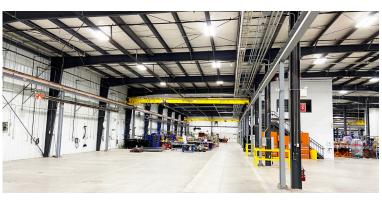

## ABOUT THE PROPERTY

Premier 48,750 SF modern industrial facility in Southeast London, with convenient access to Highway 401. This property is being offered for sublease. The head lease expires July 31st, 2027.

Office Area: 3.000 SF

Industrial Area: 45,750 SF

• Clear Height: 20'

Power: 1,000 Amps, 600 Volts

Dock Level Doors: 3Grade Level Doors: 3

• **Cranes:** 3 (3,000 kg each)

JAMESON LAKE
Sales Representative
519 438 8548
jameson.lake@cushwakeswo.com