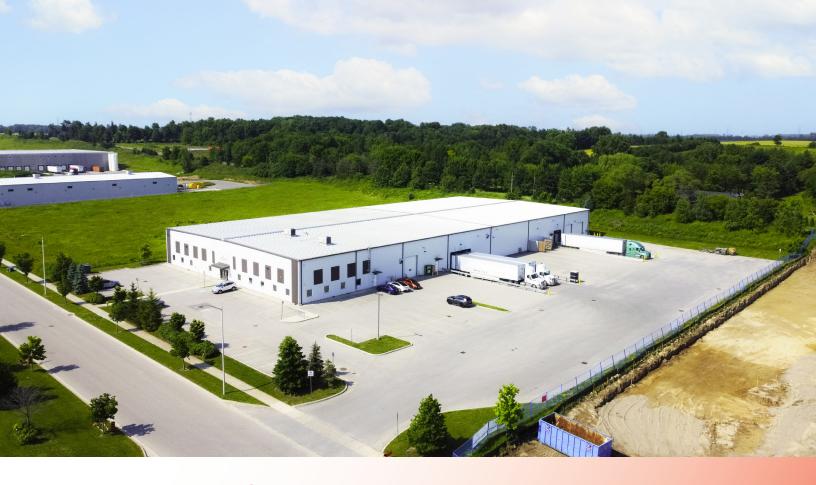

## ABOUT THE PROPERTY

Premier 48,750 SF modern industrial facility in Southeast London, with convenient access to Highway 401. This property is being offered for sublease. The head lease expires July 31st, 2027.

| Building Area   | Site Area | Asking Rent    | Additional Rent |
|-----------------|-----------|----------------|-----------------|
| 48,750 SF Total | 3.7 Acres | \$8.75 PSF Net | \$2.75 PSF      |

Office Area: 3.000 SF

Industrial Area: 45,750 SF

• Clear Height: 20'

Power: 1,000 Amps, 600 Volts

Dock Level Doors: 3Grade Level Doors: 3

• **Cranes:** 3 (3,000 kg each)

JAMESON LAKE
Sales Representative
519 438 8548
jameson.lake@cushwakeswo.com