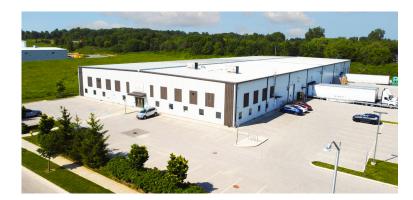

## ABOUT THE PROPERTY

Premier 48,750 SF modern industrial facility in Southeast London, with convenient access to Highway 401. This property is being offered for sublease. The head lease expires July 31st, 2027.

Office Area: 3.000 SF

Industrial Area: 45,750 SF

• Clear Height: 20'

Power: 1,000 Amps, 600 Volts

Dock Level Doors: 3Grade Level Doors: 3

• **Cranes:** 3 (3,000 kg each)

JAMESON LAKE
Sales Representative
519 438 8548
jameson.lake@cushwakeswo.com