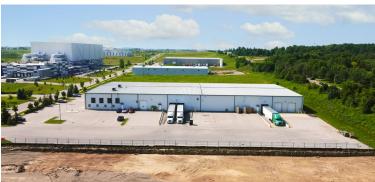

## ABOUT THE PROPERTY

Premier 48,750 SF modern industrial facility in Southeast London, with convenient access to Highway 401. This property is being offered for sublease. The head lease expires July 31st, 2027.

Office Area: 3.000 SF

Industrial Area: 45,750 SF

• Clear Height: 20'

Power: 1,000 Amps, 600 Volts

Dock Level Doors: 3Grade Level Doors: 3

• **Cranes:** 3 (3,000 kg each)

JAMESON LAKE
Sales Representative
519 438 8548
jameson.lake@cushwakeswo.com