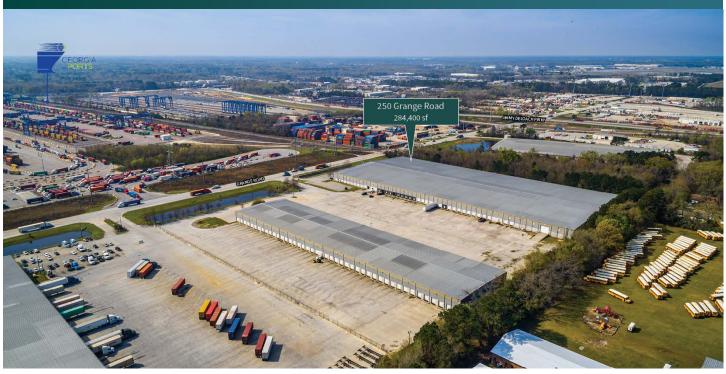

## 284,400 SF

Industrial Space For Lease

## Prologis Portside

250 Grange Road Savannah, GA 31407 USA

Scan the QR code for more info!

#### LOCATION

- ±1.1 miles from the Port of Savannah
- ±4.4 miles from the Savannah/Hilton Head International Airport
- ±5.0 miles from I-95
- ±6.1 miles from I-16

### **FACILITY**

- 284,400 SF available
  - o 10,779 SF office
- 26' minimum clear height
- Thirty (30) dock doors with edge of dock levelers
- One (1) drive-in door
- Seventy-three (73) auto parking spaces
- Thirty-four (34) trailer parking spaces
- 60' x 30' column spacing
- 361' building depth
- Power: 277/480V, 1,200A