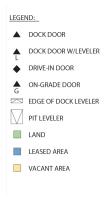

### **FACILITY**

- 284,400 SF available
  - o 10,779 SF office
- 26' minimum clear height
- Thirty (30) dock doors with edge of dock levelers
- One (1) drive-in door
- Seventy-three (73) auto parking spaces
- Thirty-four (34) trailer parking spaces
- 60' x 30' column spacing
- 361' building depth
- Power: 277/480V, 1,200A