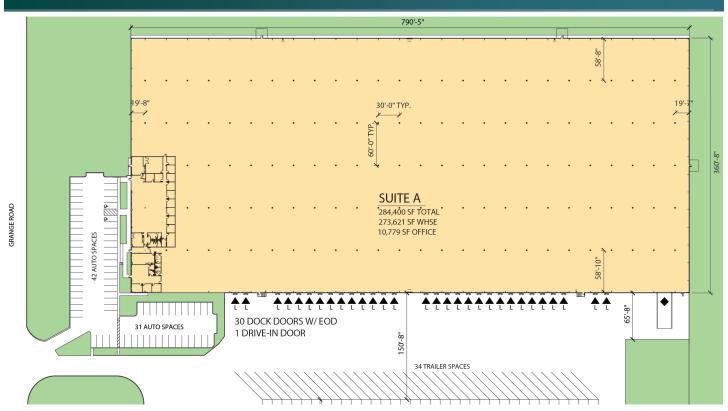

### **FACILITY**

- 284,400 SF available
  - o 10,779 SF office
- 26' minimum clear height
- Thirty (30) dock doors with edge of dock levelers
- One (1) drive-in door
- Seventy-three (73) auto parking spaces
- Thirty-four (34) trailer parking spaces
- 60' x 30' column spacing
- 361' building depth
- Power: 277/480V, 1,200A