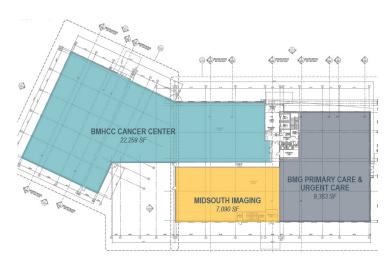

Premises used for specific medical specialty. Lessee can't compete on a commercial basis with BMH-DeSoto. Lessee may provide such services or products that are customary.                                                                       |
| Parking:       | Ample parking will offer convenient access for patients and staff.                                                                                                                                                                               |
| Acoustics:     | Suites are separated by sound insulated walls which will span from floor structure to floor structure. All interior suite partititons penetrate ceilings. Acoustical tile ceilings throughout each suite and all doors are solid wood core.      |

## 363 SOUTHCREST FLOOR PLANS



#### FIRST FLOOR

#### THIRD FLOOR



#### SECOND FLOOR



#### SITE PLAN



BOLDT

## LEARN MORE ABOUT LEASING OPPORTUNITIES

(414) 269-1417 | john.dulmes@boldt.com www.baptistdesotopob.com