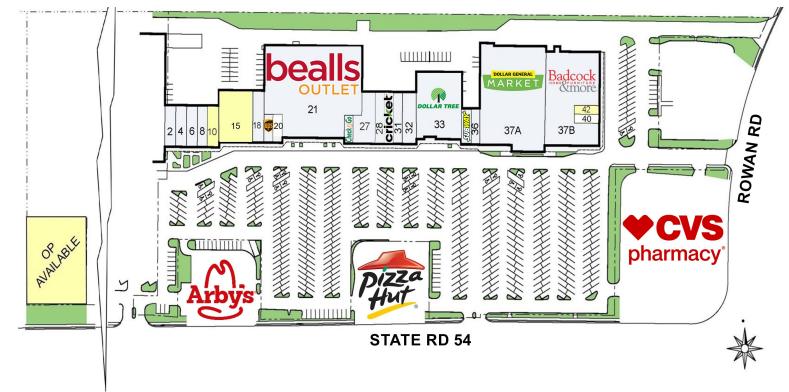

### SITE PLAN

| Tenant                       | SF                                                                                                                                                                                                                          |
|------------------------------|-----------------------------------------------------------------------------------------------------------------------------------------------------------------------------------------------------------------------------|
| Kelleigh's Uniforms & Supply | 1,600                                                                                                                                                                                                                       |
| Nam Sushi 54                 | 2,000                                                                                                                                                                                                                       |
| Toast Restaurant             | 2,000                                                                                                                                                                                                                       |
| Studio De Rave Salon & Spa   | 1,600                                                                                                                                                                                                                       |
| Available                    | 2,403                                                                                                                                                                                                                       |
| Available                    | 6,667                                                                                                                                                                                                                       |
| 2nd Time Around Consignment  | 3,333                                                                                                                                                                                                                       |
| The UPS Store                | 909                                                                                                                                                                                                                         |
| Browz Threading              | 875                                                                                                                                                                                                                         |
| Beall's Outlet               | 35,500                                                                                                                                                                                                                      |
| Check N Go                   | 996                                                                                                                                                                                                                         |
| Liquor 54                    | 1,935                                                                                                                                                                                                                       |
|                              | Kelleigh's Uniforms & Supply<br>Nam Sushi 54<br>Toast Restaurant<br>Studio De Rave Salon & Spa<br>Available<br>Available<br>2nd Time Around Consignment<br>The UPS Store<br>Browz Threading<br>Beall's Outlet<br>Check N Go |

| Bay | Tenant                          | SF     |
|-----|---------------------------------|--------|
| 27  | San Miguel Mexican Restaurant   | 3,786  |
| 30  | Cricket Wireless                | 2,078  |
| 31  | Studio 54 Salon                 | 2,022  |
| 32  | Thomas Orthodontics             | 3,003  |
| 33  | Dollar Tree                     | 13,000 |
| 34  | Subway                          | 1,400  |
| 36  | Beauty Nails                    | 1,423  |
| 37A | Dollar General Market Place     | 28,800 |
| 37B | Badcock Home Furnishings & More | 18,281 |
| 40  | The Legends Barbershop          | 906    |
| 42  | Available                       | 906    |
| OP  | Available                       |        |