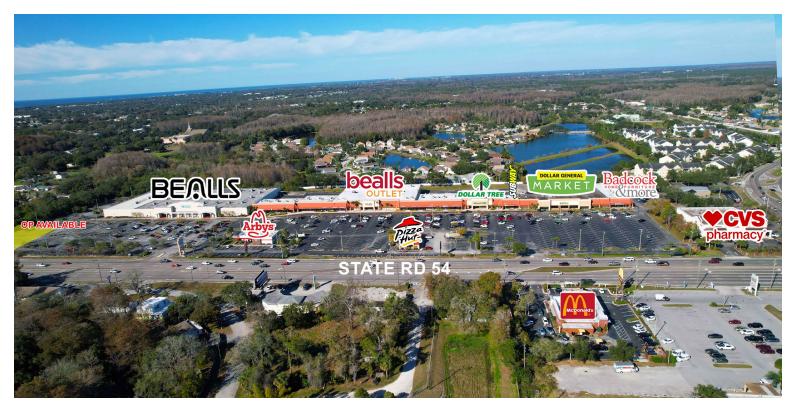

<br>Check N Go |

| Bay | Tenant                          | SF     |
|-----|---------------------------------|--------|
| 27  | San Miguel Mexican Restaurant   | 3,786  |
| 30  | Cricket Wireless                | 2,078  |
| 31  | Studio 54 Salon                 | 2,022  |
| 32  | Thomas Orthodontics             | 3,003  |
| 33  | Dollar Tree                     | 13,000 |
| 34  | Subway                          | 1,400  |
| 36  | Beauty Nails                    | 1,423  |
| 37A | Dollar General Market Place     | 28,800 |
| 37B | Badcock Home Furnishings & More | 18,281 |
| 40  | The Legends Barbershop          | 906    |
| 42  | Available                       | 906    |
| OP  | Available                       |        |

7201 State Road 54 | New Port Richey, FL



### **CENTER PHOTOS**





Isram Realty Management, Inc. | 500 S. Dixie Highway, Hallandale, FL 33009 | Tel 954.455.2822 | Fax 954.455.9384

7201 State Road 54 | New Port Richey, FL



### MARKET AERIAL