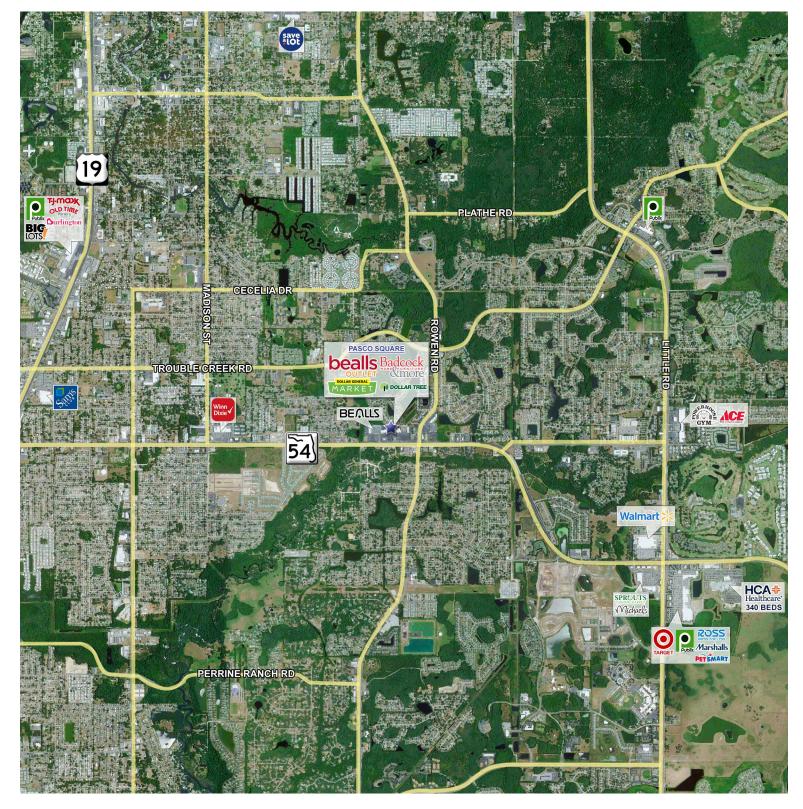

icket Wireless                | 2,078  |
| 31  | Studio 54 Salon                 | 2,022  |
| 32  | Thomas Orthodontics             | 3,003  |
| 33  | Dollar Tree                     | 13,000 |
| 34  | Subway                          | 1,400  |
| 36  | Beauty Nails                    | 1,423  |
| 37A | Dollar General Market Place     | 28,800 |
| 37B | Badcock Home Furnishings & More | 18,281 |
| 40  | The Legends Barbershop          | 906    |
| 42  | Available                       | 906    |
| OP  | Available                       |        |

7201 State Road 54 | New Port Richey, FL



### **CENTER PHOTOS**





Isram Realty Management, Inc. | 500 S. Dixie Highway, Hallandale, FL 33009 | Tel 954.455.2822 | Fax 954.455.9384

7201 State Road 54 | New Port Richey, FL



### MARKET AERIAL