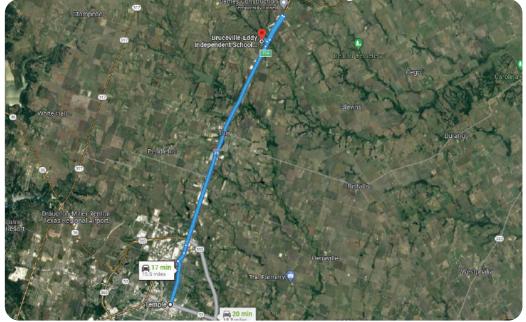

### HIGHLIGHTS

- 22.7 Miles to Waco City
- 15.5 Miles to Temple City
- 31.1 Miles Waco Regional Airport 53Min Drive
- 35.1 Miles Killeen Municipal Airport 46Min Drive
- Future Commercial Development Land

22.7 Miles to Waco City 24 Min Drive away

15.5 Miles to Temple City 15 Min Drive away