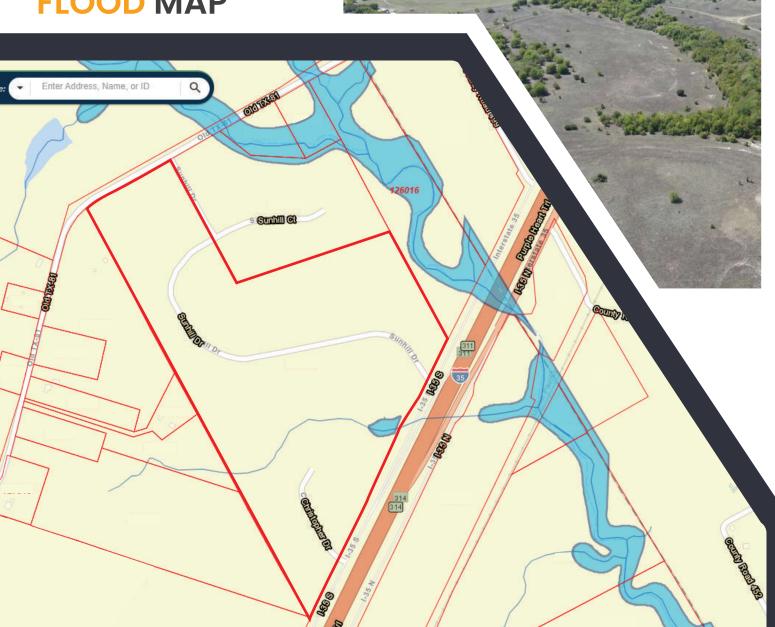

dential communities in Austin & DFW Metroplex.

- We acquired residential and commercial land across all growing cities in Austin & Dallas Metroplex.





INTERSTATE 35 TROY, TX 76579

Page No - 03

## Why Bell County...?

Bell County is Located in the heart of Central Texas, Bell County offers a little bit of everything: small town charm, big city amenities, natural beauty, and a vibrant culture. Within our county are several popular tourist spots, including beautiful lakes, acres of park land, the Bell County Expo Center, and several historic museums and villages.

### Land Details

#### **INTERSTATE 35 TROY, TX 76579**



31.2649730, -97.2749400

#### **Plot Gallery**





### Property Layout

#### SUITABLE FOR INDUSTRIAL OUTDOOR STORAGE(IOS)



#### **PLOT GALLERY**



**FLOOD MAP** 



2

### HIGHLIGHTS

- 22.7 Miles to Waco City
- 15.5 Miles to Temple City
- 31.1 Miles Waco Regional Airport 53Min Drive
- 35.1 Miles Killeen Municipal Airport 46Min Drive
- Future Commercial Development Land



22.7 Miles to Waco City 24 Min Drive away



15.5 Miles to Temple City 15 Min Drive away

### Contact Us



**Phone:** +1 214-455-7623



Email: venkat@re-star.us



Mailing Address:

500 Cowboys Way, Ste #300 Frisco, TX