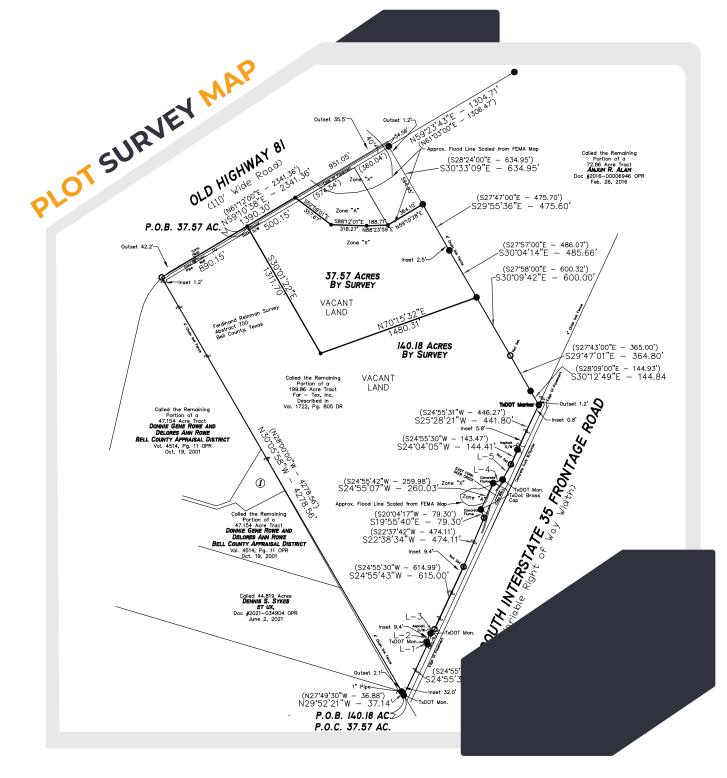

### Land Details

#### **INTERSTATE 35 TROY, TX 76579**

31.2649730, -97.2749400