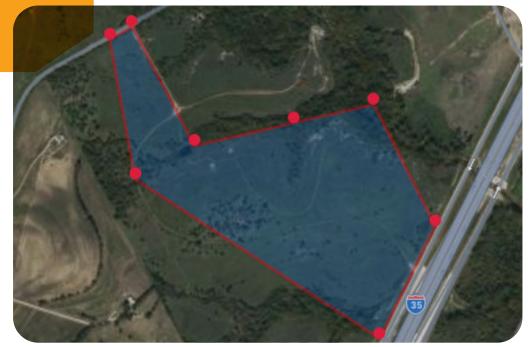

l buildings in many states

#### have been acquired.

- There are about 200 million dollars in projects in the pipeline.

- We are Starting a sizeable Single family residential communities in Austin & DFW Metroplex.

- We acquired residential and commercial land across all growing cities in Austin & Dallas Metroplex.





INTERSTATE 35 TROY, TX 76579

Page No - 03

## Why Bell County...?

Bell County is Located in the heart of Central Texas, Bell County offers a little bit of everything: small town charm, big city amenities, natural beauty, and a vibrant culture. Within our county are several popular tourist spots, including beautiful lakes, acres of park land, the Bell County Expo Center, and several historic museums and villages.

### Land Details

#### **INTERSTATE 35 TROY, TX 76579**



31.2649730, -97.2749400

#### **Plot Gallery**





### Property Layout

#### SUITABLE FOR INDUSTRIAL OUTDOOR STORAGE(IOS)



#### **PLOT GALLERY**



**FLOOD MAP** 



2

### HIGHLIGHTS

- 22.7 Miles to Waco City
- 15.5 Miles to Temple City
- 31.1 Miles Waco Regional Airport 53Min Drive
- 35.1 Miles Killeen Municipal Airport 46Min Drive
- Future Commercial Development Land



22.7 Miles to Waco City 24 Min Drive away



15.5 Miles to Temple City 15 Min Drive away

### Contact Us



**Phone:** +1 214-455-7623



Email: venkat@re-star.us



Mailing Address:

500 Cowboys Way, Ste #300 Frisco, TX