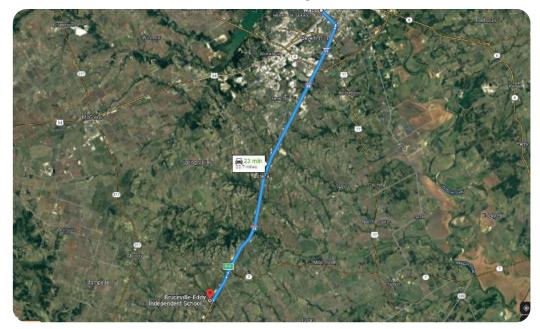

### HIGHLIGHTS

- 22.7 Miles to Waco City
- 15.5 Miles to Temple City
- 31.1 Miles Waco Regional Airport 53Min Drive
- 35.1 Miles Killeen Municipal Airport 46Min Drive
- Future Commercial Development Land

22.7 Miles to Waco City 24 Min Drive away

15.5 Miles to Temple City 15 Min Drive away