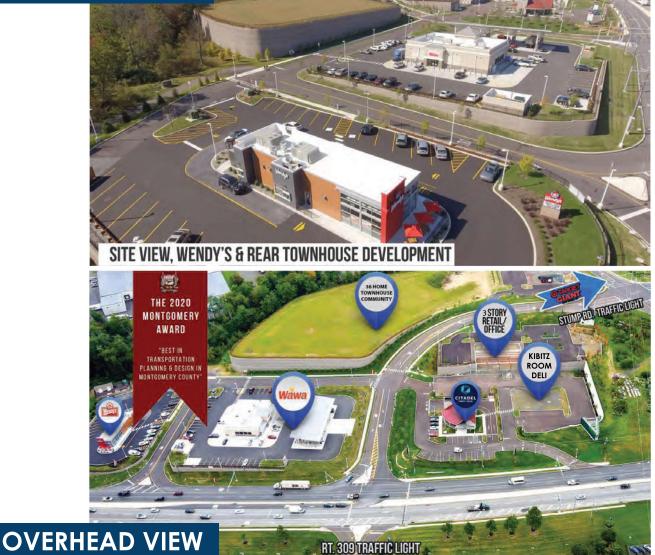

#### **PROPERTY FEATURES & DETAILS**

- Join Wawa, Wendy's, Citadel, and Kibitz Room Deli
- 3 story mixed-use building: oGround floor: 5,161 SF
  o1st floor: +/- 5,500 SF (divisible)
  oUpper Level: Rooftop Dining Opportunity
- Rear Pad Under Construction 36 Townhomes by W.B. Homes
- Winner of the 2020 Montgomery Award for "Best in Transportation Planning & Design in Montgomery County"
- Centrally located in Montgomeryville/North Wales retail corridor
- Area retailers include Wegman's Target, Macy's, Giant Market, Dick's Sporting Goods, Whole Foods, Montgomery Mall, Firebirds Wood Fired Grill, Turning Point, Harvest Seasonal Grill
- ADT 47,000 +/- vehicles per day
- HHI \$141,000 within 3 mile radius

# **SITE VIEW**

|   |                             | 1 Mile    | 3 Miles   | 5 Miles   |
|---|-----------------------------|-----------|-----------|-----------|
| 2 | Population                  | 7,512     | 59,631    | 155,327   |
|   | Average HHI                 | \$126,859 | \$141,284 | \$138,661 |
|   | Adj Daytime Demos (16 yrs+) | 7,611     | 42,690    | 114,731   |