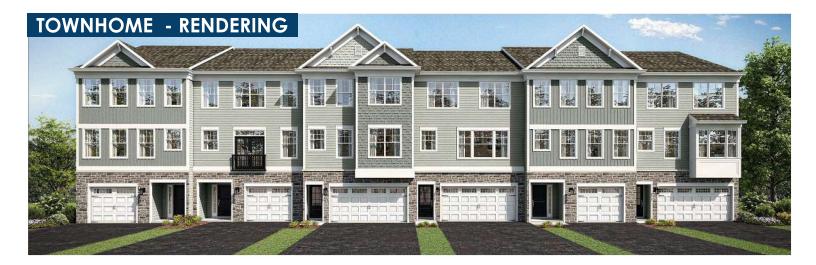

#### **PROPERTY FEATURES & DETAILS**

- Join Wawa, Wendy's, Citadel, and Kibitz Room Deli
- 3 story mixed-use building: oGround floor: 5,161 SF
  o1st floor: +/- 5,500 SF (divisible)
  oUpper Level: Rooftop Dining Opportunity
- Rear Pad Under Construction 36 Townhomes by W.B. Homes
- Winner of the 2020 Montgomery Award for "Best in Transportation Planning & Design in Montgomery County"
- Centrally located in Montgomeryville/North Wales retail corridor
- Area retailers include Wegman's Target, Macy's, Giant Market, Dick's Sporting Goods, Whole Foods, Montgomery Mall, Firebirds Wood Fired Grill, Turning Point, Harvest Seasonal Grill
- ADT 47,000 +/- vehicles per day
- HHI \$141,000 within 3 mile radius