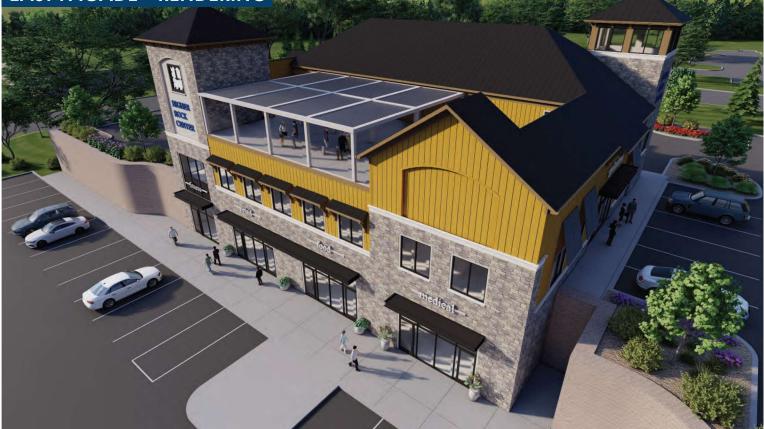

#### CONTACT

EAST FACADE - RENDERING

#### **PROPERTY FEATURES & DETAILS**

- Join Wawa, Wendy's, Citadel, and Kibitz Room Deli
- 3 story mixed-use building: oGround floor: 5,161 SF
  o1st floor: +/- 5,500 SF (divisible)
  oUpper Level: Rooftop Dining Opportunity
- Rear Pad Under Construction 36 Townhomes by W.B. Homes
- Winner of the 2020 Montgomery Award for "Best in Transportation Planning & Design in Montgomery County"
- Centrally located in Montgomeryville/North Wales retail corridor
- Area retailers include Wegman's Target, Macy's, Giant Market, Dick's Sporting Goods, Whole Foods, Montgomery Mall, Firebirds Wood Fired Grill, Turning Point, Harvest Seasonal Grill
- ADT 47,000 +/- vehicles per day
- HHI \$141,000 within 3 mile radius