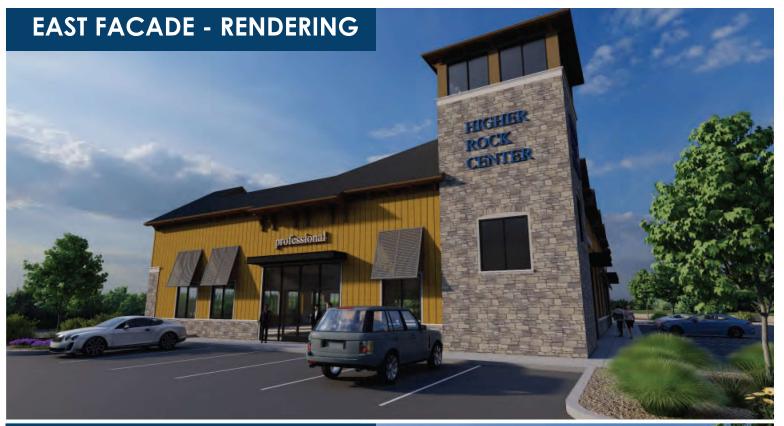

e Wegman's Target, Macy's, Giant Market, Dick's Sporting Goods, Whole Foods, Montgomery Mall, Firebirds Wood Fired Grill, Turning Point, Harvest Seasonal Grill
- ADT 47,000 +/- vehicles per day
- HHI \$141,000 within 3 mile radius

#### CONTACT

# **SITE VIEW**





|   |                             | 1 Mile    | 3 Miles   | 5 Miles   |
|---|-----------------------------|-----------|-----------|-----------|
| 2 | Population                  | 7,512     | 59,631    | 155,327   |
|   | Average HHI                 | \$126,859 | \$141,284 | \$138,661 |
|   | Adj Daytime Demos (16 yrs+) | 7,611     | 42,690    | 114,731   |

Demographic Data Source: Applied Geographic Solutions, 2022 (REGIS)

## CONTACT

# GROUND FLOOR





## CONTACT

# FIRST FLOOR SIT DOWN RESTAURANT OPTIONS



#### CONTACT





#### CONTACT

EAST FACADE - RENDERING





## CONTACT

Jim Kahn jimkahn@kahnandco.com 215.654.0500

www.kahnandco.com

**MONTGOMERYVILLE / NORTH WALES MARKET AERIAL** 

1008 Bethlehem Pike | Montgomery County, PA