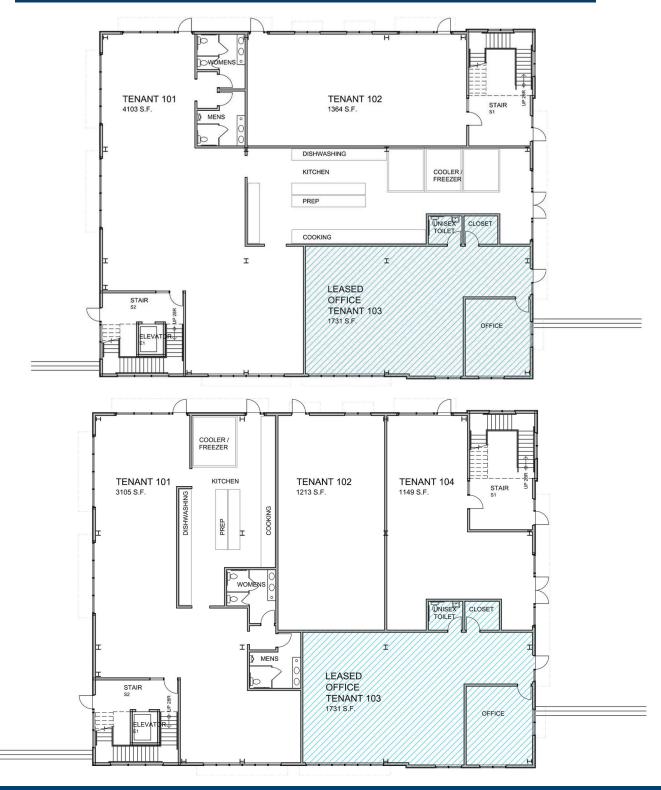

retailers include Wegman's Target, Macy's, Giant Market, Dick's Sporting Goods, Whole Foods, Montgomery Mall, Firebirds Wood Fired Grill, Turning Point, Harvest Seasonal Grill
- ADT 47,000 +/- vehicles per day
- HHI \$141,000 within 3 mile radius

#### CONTACT

# **SITE VIEW**





|   |                             | 1 Mile    | 3 Miles   | 5 Miles   |
|---|-----------------------------|-----------|-----------|-----------|
| 2 | Population                  | 7,512     | 59,631    | 155,327   |
|   | Average HHI                 | \$126,859 | \$141,284 | \$138,661 |
|   | Adj Daytime Demos (16 yrs+) | 7,611     | 42,690    | 114,731   |

Demographic Data Source: Applied Geographic Solutions, 2022 (REGIS)

## CONTACT

# GROUND FLOOR





## CONTACT

# FIRST FLOOR SIT DOWN RESTAURANT OPTIONS



#### CONTACT





#### CONTACT

EAST FACADE - RENDERING





## CONTACT

Jim Kahn jimkahn@kahnandco.com 215.654.0500

www.kahnandco.com

**MONTGOMERYVILLE / NORTH WALES MARKET AERIAL** 

1008 Bethlehem Pike | Montgomery County, PA