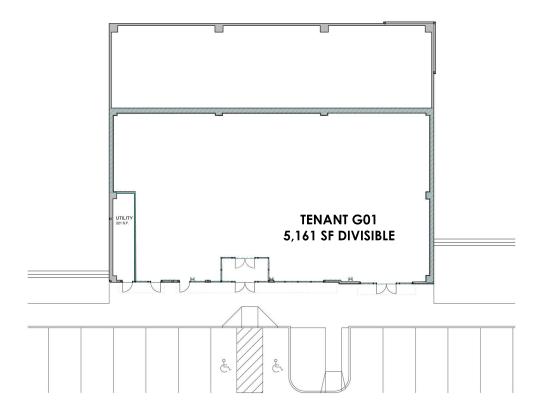

#### **PROPERTY FEATURES & DETAILS**

- Join Wawa, Wendy's, Citadel, and Kibitz Room Deli
- 3 story mixed-use building: oGround floor: 5,161 SF
  o1st floor: +/- 5,500 SF (divisible)
  oUpper Level: Rooftop Dining Opportunity
- Rear Pad Under Construction 36 Townhomes by W.B. Homes
- Winner of the 2020 Montgomery Award for "Best in Transportation Planning & Design in Montgomery County"
- Centrally located in Montgomeryville/North Wales retail corridor
- Area retailers include Wegman's Target, Macy's, Giant Market, Dick's Sporting Goods, Whole Foods, Montgomery Mall, Firebirds Wood Fired Grill, Turning Point, Harvest Seasonal Grill
- ADT 47,000 +/- vehicles per day
- HHI \$141,000 within 3 mile radius

# GROUND FLOOR