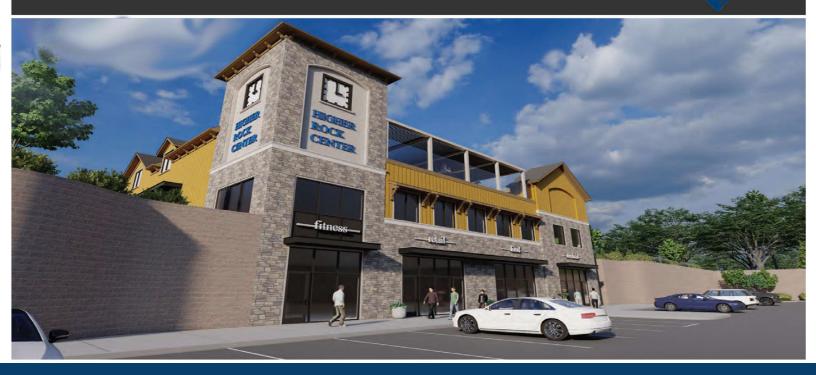

# MIXED USE BUILDING WITH PROPOSED ROOFTOP DINING

1004 - 1010 BETHLEHEM PIKE, MONTGOMERYVILLE, MONTGOMERY COUNTY, PA 18936



#### **PROPERTY FEATURES & DETAILS**

- Join Wawa, Wendy's, Citadel, and Kibitz Room Deli
- 3 story mixed-use building: oGround floor: 5,161 SF
  o1st floor: +/- 5,500 SF (divisible)
  oUpper Level: Rooftop Dining Opportunity
- Rear Pad Under Construction 36 Townhomes by W.B. Homes
- Winner of the 2020 Montgomery Award for "Best in Transportation Planning & Design in Montgomery County"
- Centrally located in Montgomeryville/North Wales retail corridor
- Area retailers include Wegman's Target, Macy's, Giant Market, Dick's Sporting Goods, Whole Foods, Montgomery Mall, Firebirds Wood Fired Grill, Turning Point, Harvest Seasonal Grill
- ADT 47,000 +/- vehicles per day
- HHI \$141,000 within 3 mile radius

#### CONTACT

# **SITE VIEW**





|   |                             | 1 Mile    | 3 Mi