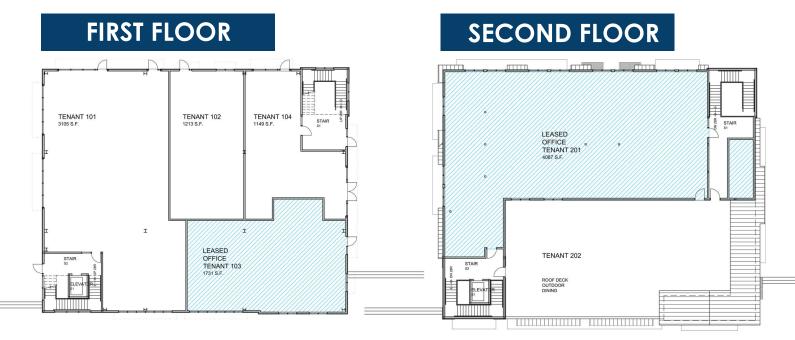

ed in Montgomeryville/North Wales retail corridor
- Area retailers include Wegman's Target, Macy's, Giant Market, Dick's Sporting Goods, Whole Foods, Montgomery Mall, Firebirds Wood Fired Grill, Turning Point, Harvest Seasonal Grill
- ADT 47,000 +/- vehicles per day
- HHI \$141,000 within 3 mile radius

#### CONTACT

# **SITE VIEW**





|   |                             | 1 Mile    | 3 Miles   | 5 Miles   |
|---|-----------------------------|-----------|-----------|-----------|
| 2 | Population                  | 7,512     | 59,631    | 155,327   |
|   | Average HHI                 | \$126,859 | \$141,284 | \$138,661 |
|   | Adj Daytime Demos (16 yrs+) | 7,611     | 42,690    | 114,731   |

Demographic Data Source: Applied Geographic Solutions, 2022 (REGIS)

## CONTACT

# GROUND FLOOR





## CONTACT

# FIRST FLOOR SIT DOWN RESTAURANT OPTIONS



#### CONTACT





#### CONTACT

EAST FACADE - RENDERING





## CONTACT

Jim Kahn jimkahn@kahnandco.com 215.654.0500

www.kahnandco.com

**MONTGOMERYVILLE / NORTH WALES MARKET AERIAL** 

1008 Bethlehem Pike | Montgomery County, PA