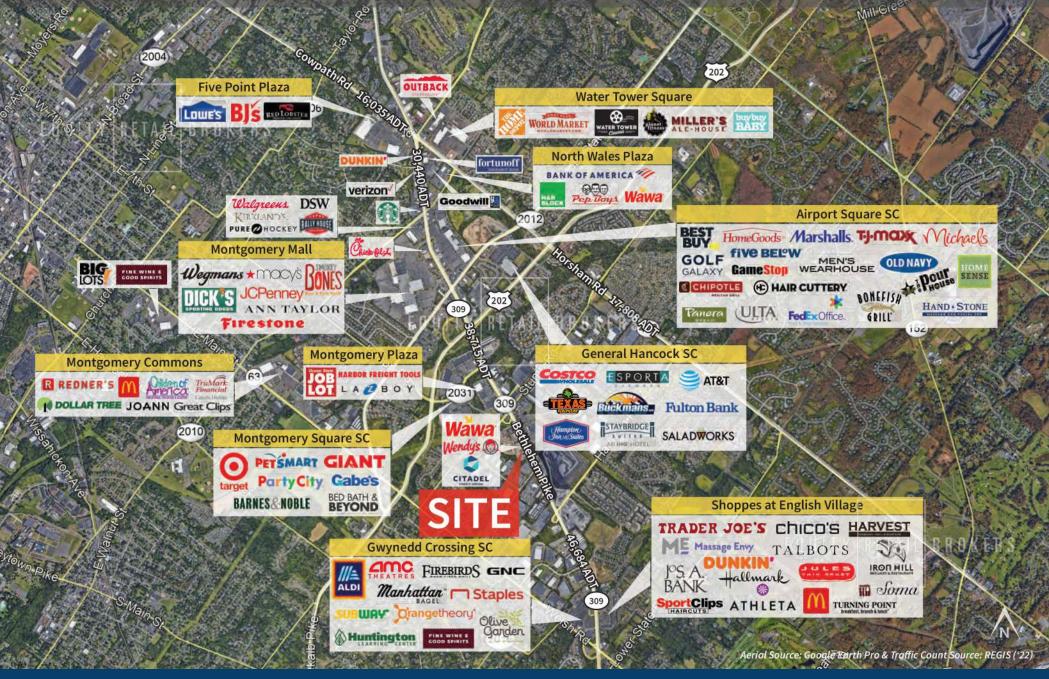

## CONTACT

Jim Kahn jimkahn@kahnandco.com 215.654.0500

www.kahnandco.com

**MONTGOMERYVILLE / NORTH WALES MARKET AERIAL** 

1008 Bethlehem Pike | Montgomery County, PA

#### **PROPERTY FEATURES & DETAILS**

- Join Wawa, Wendy's, Citadel, and Kibitz Room Deli
- 3 story mixed-use building: oGround floor: 5,161 SF
  o1st floor: +/- 5,500 SF (divisible)
  oUpper Level: Rooftop Dining Opportunity
- Rear Pad Under Construction 36 Townhomes by W.B. Homes
- Winner of the 2020 Montgomery Award for "Best in Transportation Planning & Design in Montgomery County"
- Centrally located in Montgomeryville/North Wales retail corridor
- Area retailers include Wegman's Target, Macy's, Giant Market, Dick's Sporting Goods, Whole Foods, Montgomery Mall, Firebirds Wood Fired Grill, Turning Point, Harvest Seasonal Grill
- ADT 47,000 +/- vehicles per day
- HHI \$141,000 within 3 mile radius