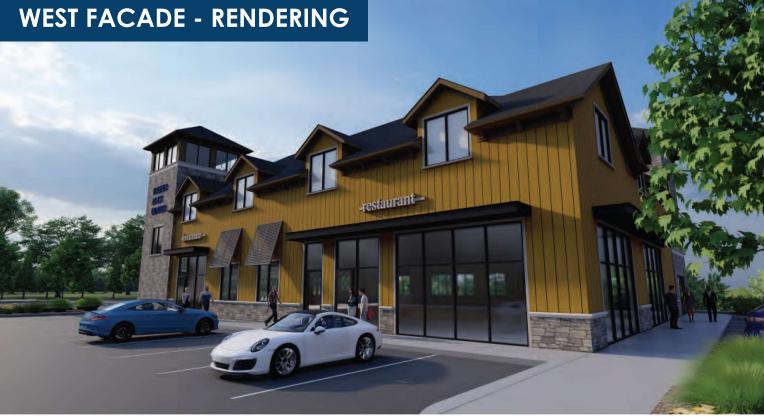

Wegman's Target, Macy's, Giant Market, Dick's Sporting Goods, Whole Foods, Montgomery Mall, Firebirds Wood Fired Grill, Turning Point, Harvest Seasonal Grill
- ADT 47,000 +/- vehicles per day
- HHI \$141,000 within 3 mile radius

#### CONTACT

# **SITE VIEW**





|   |                             | 1 Mile    | 3 Miles   | 5 Miles   |
|---|-----------------------------|-----------|-----------|-----------|
| 2 | Population                  | 7,512     | 59,631    | 155,327   |
|   | Average HHI                 | \$126,859 | \$141,284 | \$138,661 |
|   | Adj Daytime Demos (16 yrs+) | 7,611     | 42,690    | 114,731   |

Demographic Data Source: Applied Geographic Solutions, 2022 (REGIS)

## CONTACT

# GROUND FLOOR





## CONTACT

# FIRST FLOOR SIT DOWN RESTAURANT OPTIONS



#### CONTACT





#### CONTACT

EAST FACADE - RENDERING





## CONTACT

Jim Kahn jimkahn@kahnandco.com 215.654.0500

www.kahnandco.com

**MONTGOMERYVILLE / NORTH WALES MARKET AERIAL** 

1008 Bethlehem Pike | Montgomery County, PA