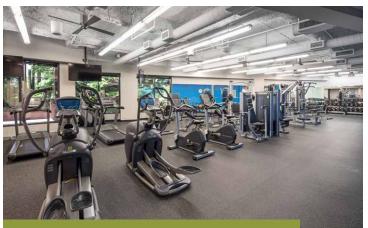

COVERED ACCESS TO CONNECTED PARKING DECK

FITNESS FACILITY WITH ADJOINING LOCKER ROOM

#### 2021 DEBUTED AMENITIES INCLUDE:

- Fully renovated on-site cafe offering daily breakfast and lunch options from a quality local operator
- Adjoining shaded outdoor terrace with plentiful cafe seating
- State-of-the-art daylight fitness facility with adjoining private lockers and showers
- Two 40-seat reservable training facilities with the latest technology
- Activated greenspace and outdoor patios