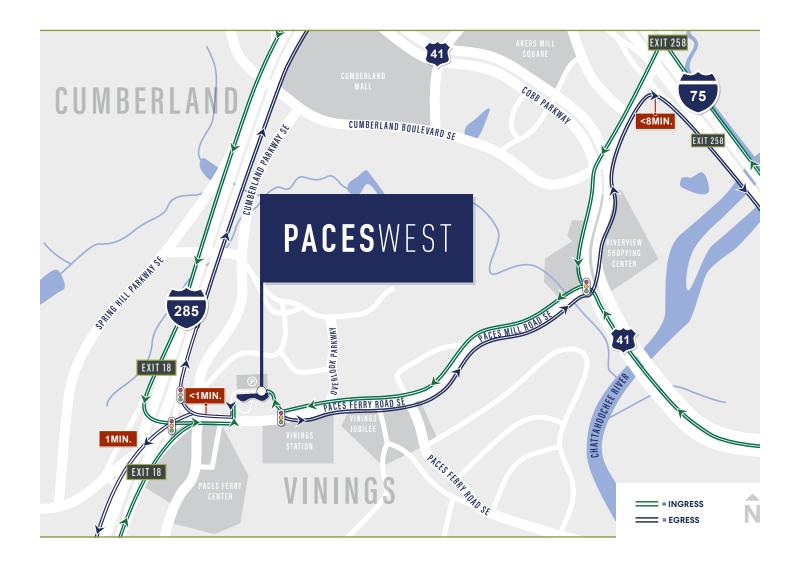

## RUSH HOUR MADE SIMPLE

#### INGRESS/EGRESS OVERVIEW

Paces West benefits from **immediate access to I-285**, located just **two miles southwest of I-75** and a short drive to Truist Park.

to Downtown Vinings Amenities

to Cumberland Mall and Akers Mill Shopping Center

to Truist Park and The Battery