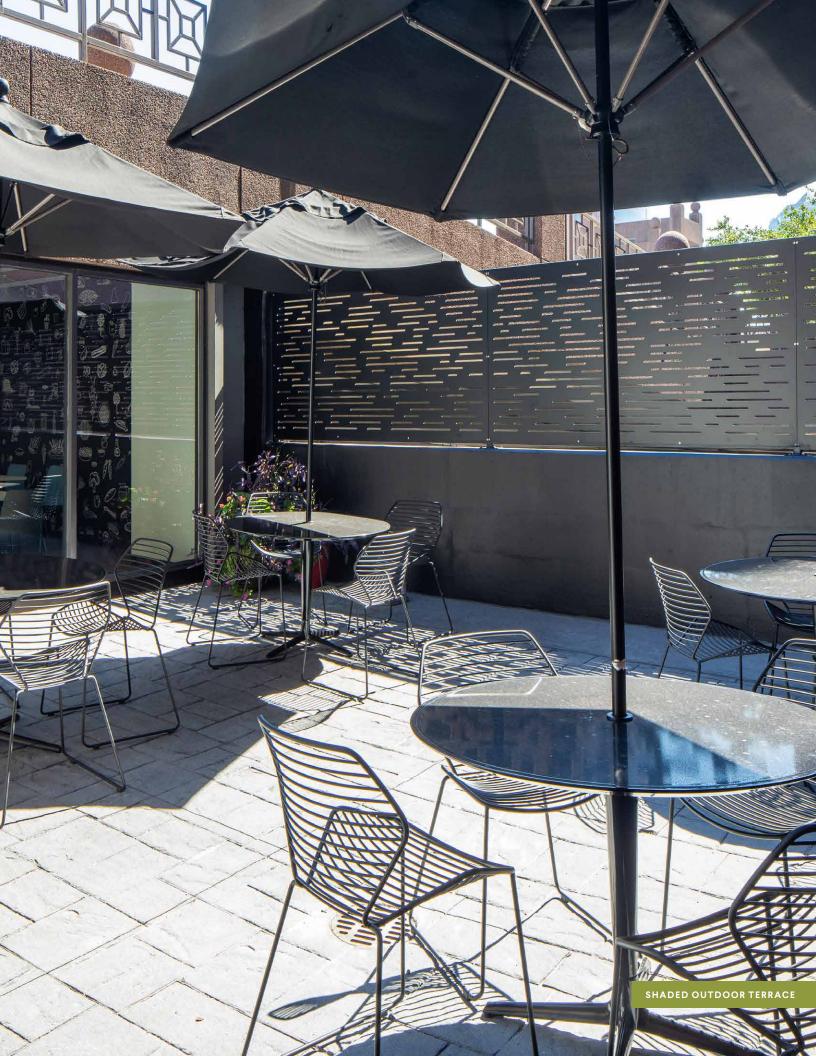

#### 2021 DEBUTED AMENITIES INCLUDE:

- Fully renovated on-site cafe offering daily breakfast and lunch options from a quality local operator
- Adjoining shaded outdoor terrace with plentiful cafe seating
- State-of-the-art daylight fitness facility with adjoining private lockers and showers
- Two 40-seat reservable training facilities with the latest technology
- Activated greenspace and outdoor patios