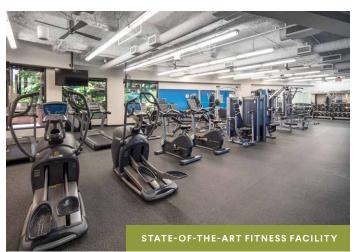

#### 2021 DEBUTED AMENITIES INCLUDE:

- Fully renovated on-site cafe offering daily breakfast and lunch options from a quality local operator
- Adjoining shaded outdoor terrace with plentiful cafe seating
- State-of-the-art daylight fitness facility with adjoining private lockers and showers
- Two 40-seat reservable training facilities with the latest technology
- Activated greenspace and outdoor patios