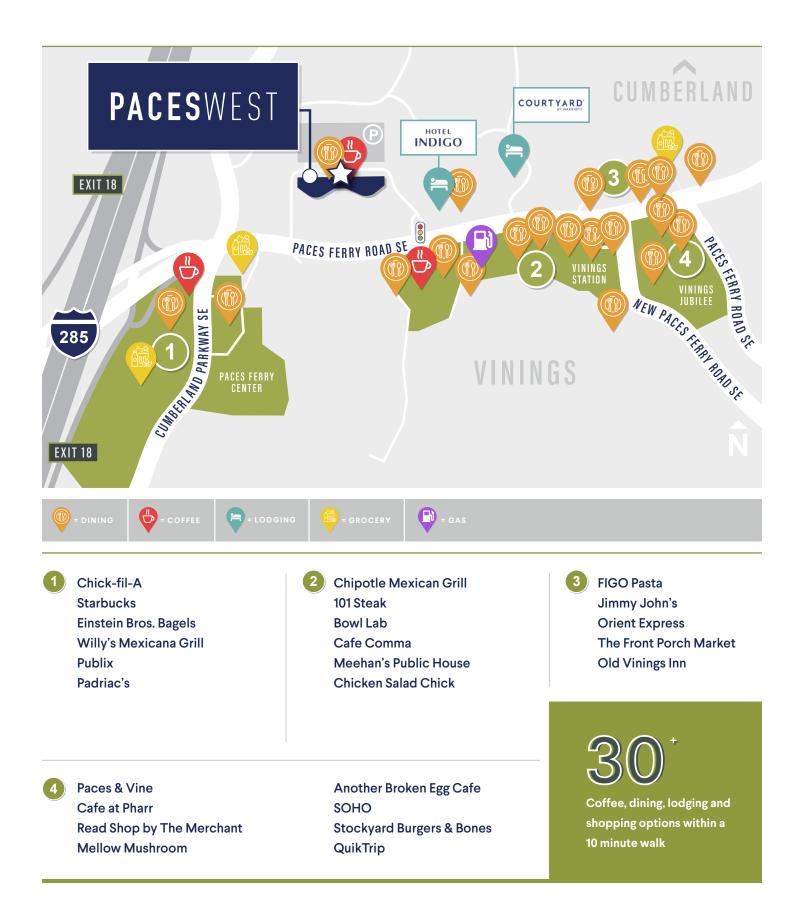

# FROM LUNCH HOUR TO HAPPY HOUR

ENJOY QUALITY WALKABLE AMENITIES WITHIN 0.5 MILES