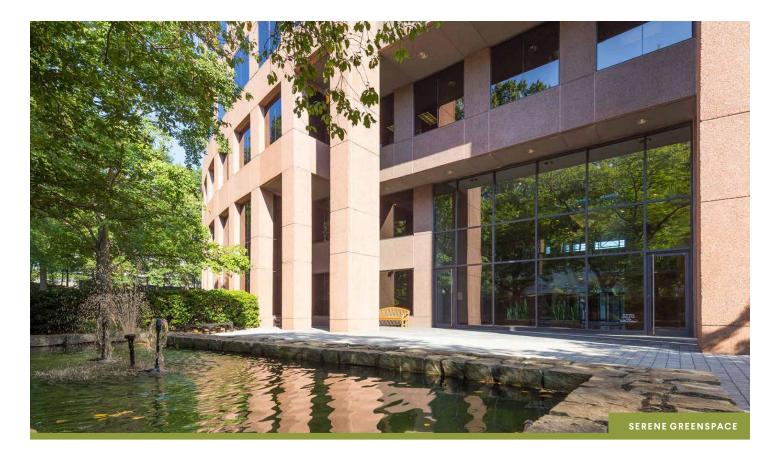

#### 2021 DEBUTED AMENITIES INCLUDE:

- Fully renovated on-site cafe offering daily breakfast and lunch options from a quality local operator
- Adjoining shaded outdoor terrace with plentiful cafe seating
- State-of-the-art daylight fitness facility with adjoining private lockers and showers
- Two 40-seat reservable training facilities with the latest technology
- Activated greenspace and outdoor patios