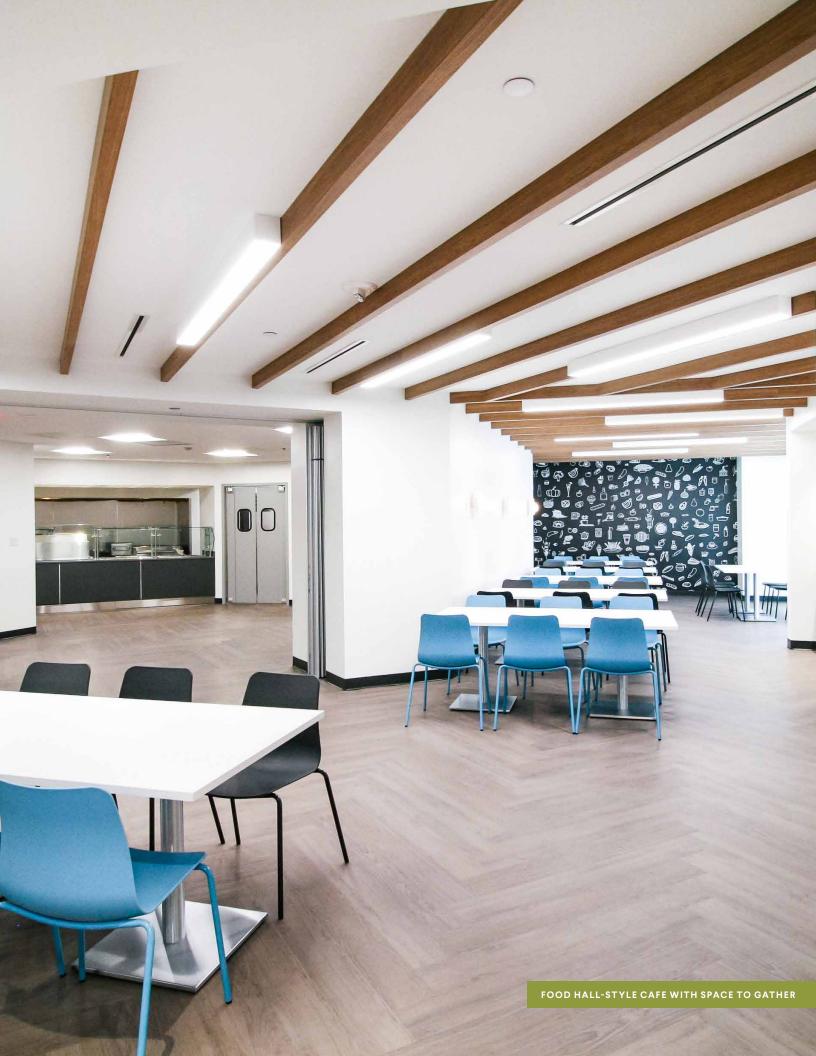

#### 2021 DEBUTED AMENITIES INCLUDE:

- Fully renovated on-site cafe offering daily breakfast and lunch options from a quality local operator
- Adjoining shaded outdoor terrace with plentiful cafe seating
- State-of-the-art daylight fitness facility with adjoining private lockers and showers
- Two 40-seat reservable training facilities with the latest technology
- Activated greenspace and outdoor patios