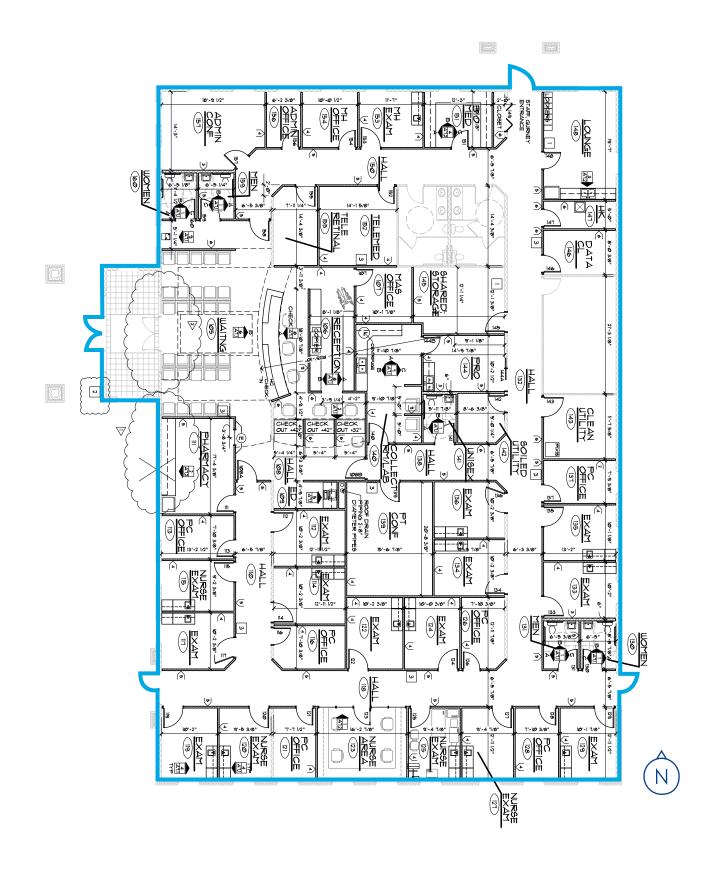

# Floor Plan

10,000 SF Medical Building

#### **Property Features**

- 10,000 SF medical building on 1.92 acres
- Turnkey medical clinic
- Flexible floor plan
- Great location and access to US-69 Highway
- Back-up generator
- Property also includes adjacent 0.93-acre land parcel
- Sale price: \$2,000,000
- Lease rate: \$14.00 PSF, NNN
- Available Q1 2025