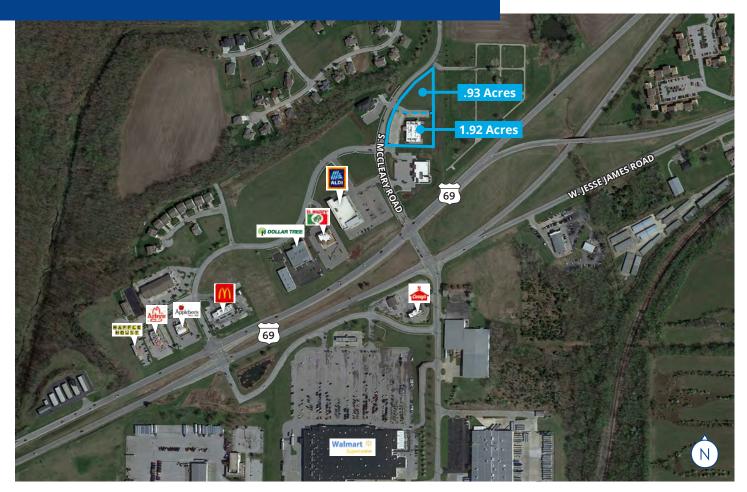

## 197 S. McCleary Road Excelsior Springs, Missouri

#### **Property Features**

- 10,000 SF medical building on 1.92 acres
- Turnkey medical clinic
- Flexible floor plan
- Great location and access to US-69 Highway
- Back-up generator
- Property also includes adjacent 0.93-acre land parcel
- Sale price: \$2,000,000
- Lease rate: \$14.00 PSF, NNN
- Available Q1 2025