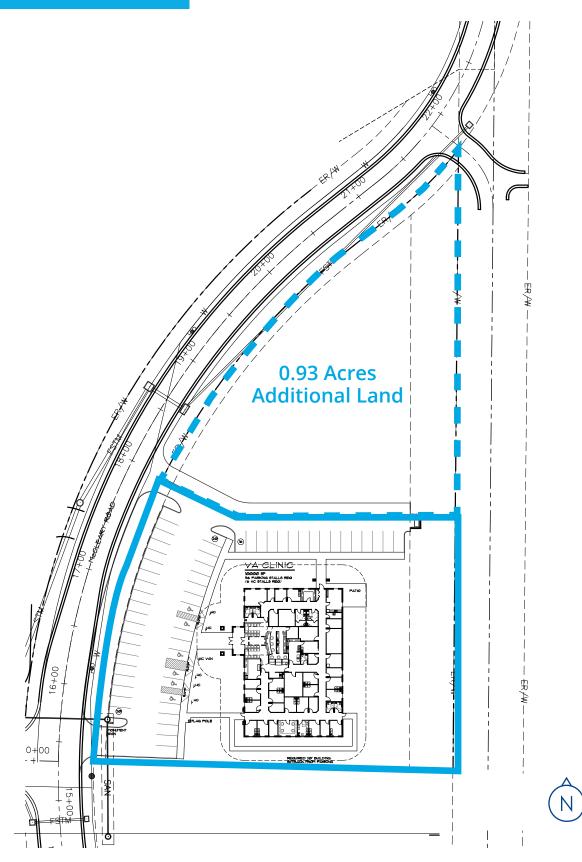

# Site Plan

197 S. McCleary Road

#### **Property Features**

- 10,000 SF medical building on 1.92 acres
- Turnkey medical clinic
- Flexible floor plan
- Great location and access to US-69 Highway
- Back-up generator
- Property also includes adjacent 0.93-acre land parcel
- Sale price: \$2,000,000
- Lease rate: \$14.00 PSF, NNN
- Available Q1 2025