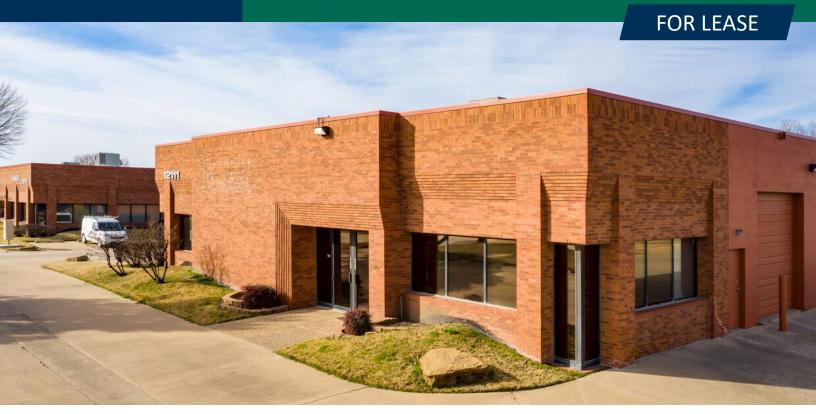

## PROPERTY OVERVIEW

Tandem Business Park is an 88,084± SF flex industrial property located with excellent exposure and access to Highway 51/Broken Arrow Expressway as well as excellent access to Highway 169.

Tenants enjoy nicely landscaped, private entrances with the opportunity for exterior signage and front door parking.

## PROPERTY HIGHLIGHTS

- 2,031-4,633± SF Available
- Grade Level Doors
- Zoned IL
- Up to 16' Clear Height
- New Roofs in 2019
- Highway Exposure
- Exterior Signage for Each Suite
- New Ownership, Management & Leasing as of August 2020