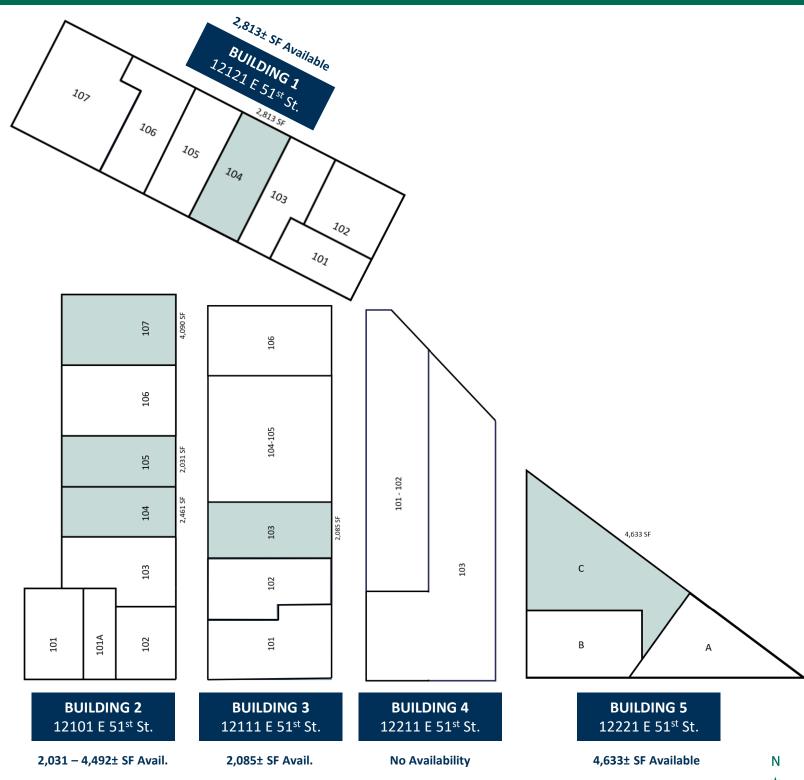

## PROPERTY HIGHLIGHTS

- 2,031-4,633± SF Available
- Grade Level Doors
- Zoned IL
- Up to 16' Clear Height
- New Roofs in 2019
- Highway Exposure
- Exterior Signage for Each Suite
- New Ownership, Management & Leasing as of August 2020

## TANDEM BUSINESS PARK

12101-12221 East 51st Street, Tulsa, OK 74146

**Available Space** 