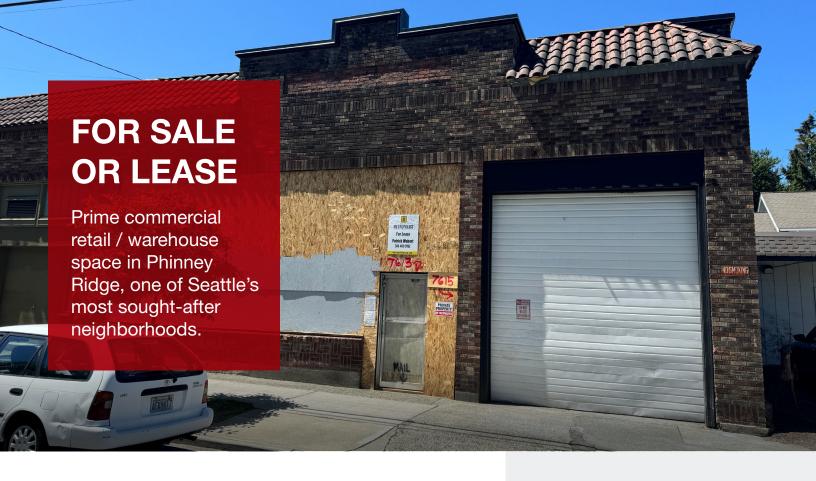

## 7613 Greenwood Ave N

Seattle, WA

### **PROPERTY HIGHLIGHTS**

- + 3,305 SF of warehouse space
- + 786 SF of retail space
- + Food Production Permits and Contracts in hand
- + High visibility
- + 17' ceilings
- + Transit corridor coming

TOTAL SF

4,752 SF

PRICE/SF WAREHOUSE

\$25 / YR

PRICE/SF RETAIL

\$34 / YR

SALE PRICE

\$1,975,000