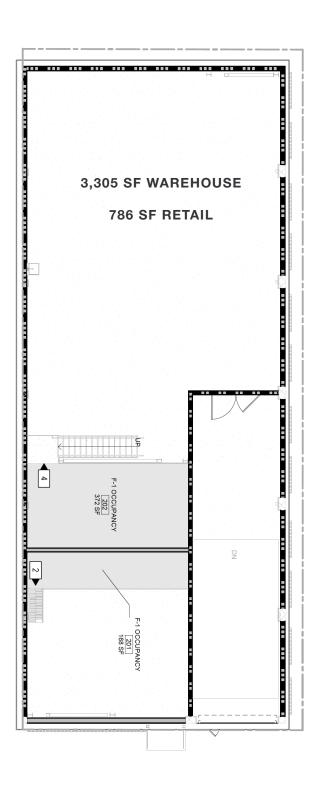

### **PROPERTY HIGHLIGHTS**

- + 3,305 SF of warehouse space
- + 786 SF of retail space
- + Food Production Permits and Contracts in hand
- + High visibility
- + 17' ceilings
- + Transit corridor coming

# Floor Plan