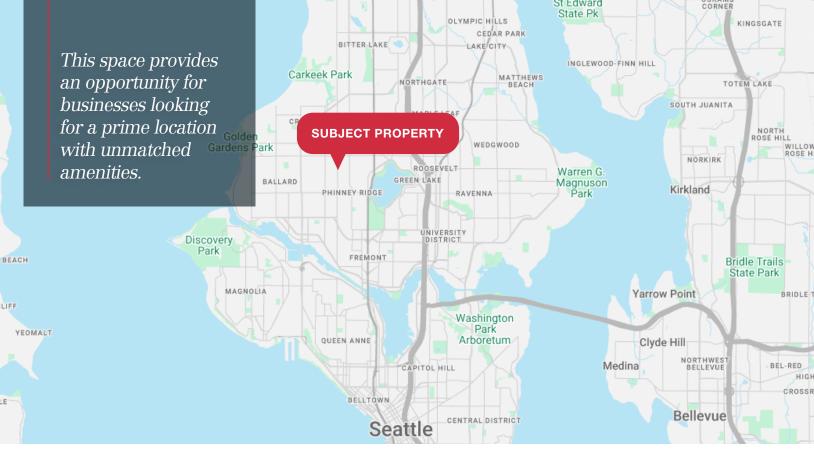

## 7613 Greenwood Ave N

Seattle, WA

### **7613 GREENWOOD AVE N**

|                    | 1 MILE    | 3 MILES   | 5 MILES   |
|--------------------|-----------|-----------|-----------|
| Population         | 33,904    | 257,075   | 479,772   |
| 2028 Population    | 36,862    | 277,323   | 529,831   |
| Daytime Population | 23,638    | 235,240   | 510,705   |
| Households         | 15,041    | 115,265   | 229,161   |
| Median Age         | 36.9      | 33.8      | 34.7      |
| Median HH Income   | \$142,269 | \$125,683 | \$128,950 |