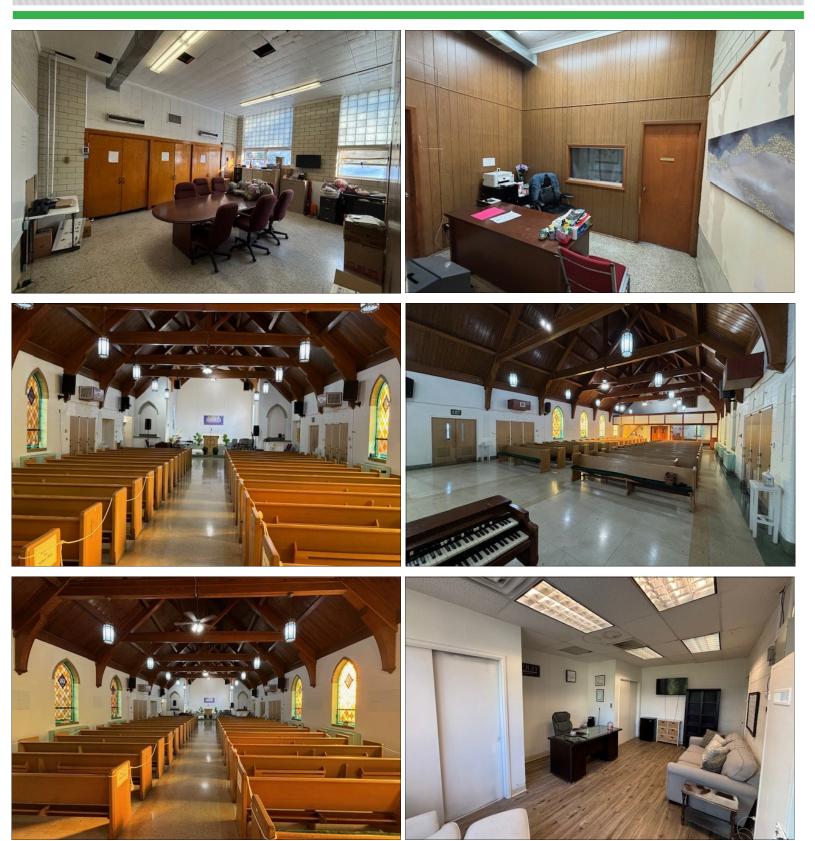

Property lines are approximate

Beautiful church property located in Downtown Evansville. This property currently houses Agape Life Church as well as Agape Christian Academy. The building is setup currently for both a church facility and childcare facility. There are 7 large classroom spaces, 2 offices, a conference room, large indoor play area and plenty of additional storage. There is an exiting kitchen area that is not currently being used but could be brought back up to code for a larger childcare user. The sanctuary space is large and features a choir loft and additional office area. The building has been updated with new HVAC throughout, new plumbing and updated fire and security system. Seller is willing to leave most childcare related items for a new owner.