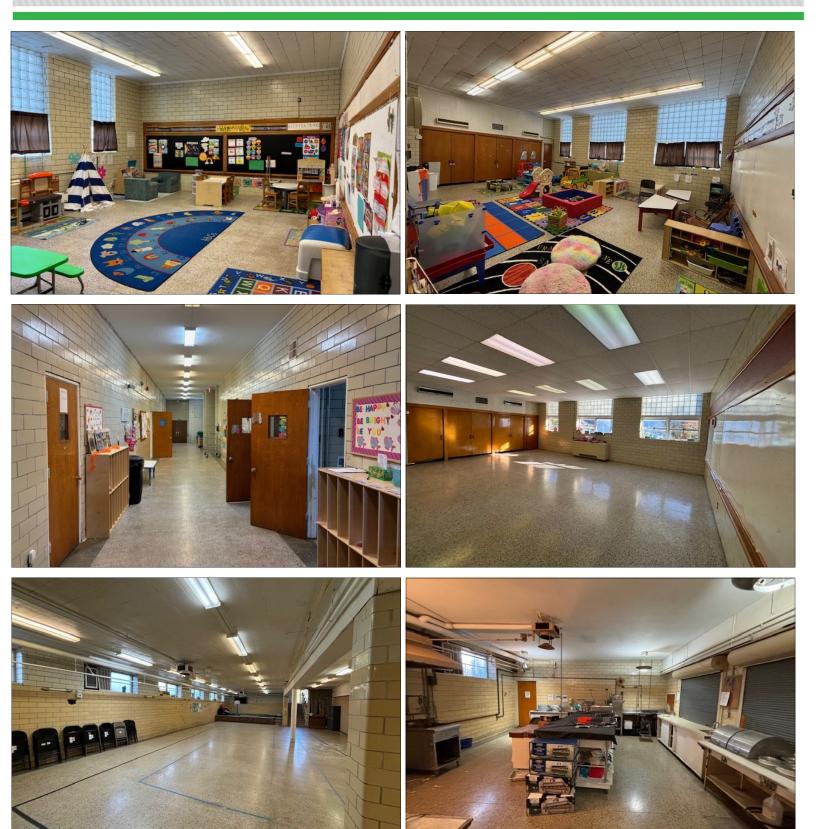

Property lines are approximate

Beautiful church property located in Downtown Evansville. This property currently houses Agape Life Church as well as Agape Christian Academy. The building is setup currently for both a church facility and childcare facility. There are 7 large classroom spaces, 2 offices, a conference room, large indoor play area and plenty of additional storage. There is an exiting kitchen area that is not currently being used but could be brought back up to code for a larger childcare user. The sanctuary space is large and features a choir loft and additional office area. The building has been updated with new HVAC throughout, new plumbing and updated fire and security system. Seller is willing to leave most childcare related items for a new owner.