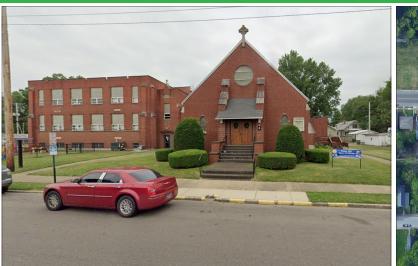

## **AVAILABLE 625 Bellemeade Avenue** EVANSVILLE, IN 47713

- Sale Price: Total SF:
- \$495,000 \$465,000
- <sup>+</sup>/- 20,279 SF

1940

**R-2** 

- Lot Size: 0.97 Acres
- Year Built:
- Zoning:
- # of Parking Spaces: 20 Lot, plus Street
- **Ext. Construction:** Brick

Roof: Current Use: Taxes:

Bellemeade Ave

- Showing:
- Location:
- Shingle & Flat **Church & Daycare** \$2,393.38 (2023 Pay 2024) **Contact Broker Between Morton Ave &** Garvin Street, across from Girls & Boys Club

Property lines are approximate

Beautiful church property located in Downtown Evansville. This property currently houses Agape Life Church as well as Agape Christian Academy. The building is setup currently for both a church facility and childcare facility. There are 7 large classroom spaces, 2 offices, a conference room, large indoor play area and plenty of additional storage. There is an exiting kitchen area that is not currently being used but could be brought back up to code for a larger childcare user. The sanctuary space is large and features a choir loft and additional office area. The building has been updated with new HVAC throughout, new plumbing and updated fire and security system. Seller is willing to leave most childcare related items for a new owner.