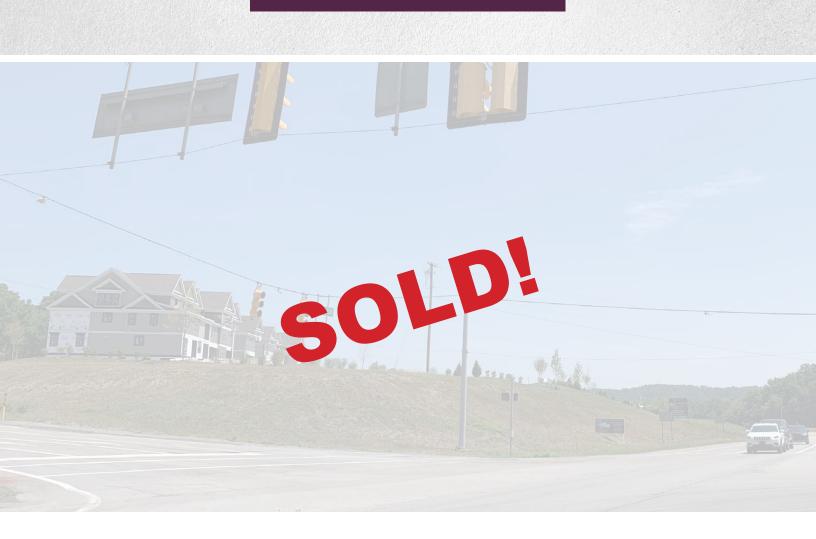

### Three Commercial Lots in Seven Fields Boro

Lot 1: \$1,750,000 - 0.70 acres **\*\*SOLD!** Proposed for drive-thru business (coffee shop, bank or eatery)

Lot 13: Retail and Restuarant Space with Available Liquor License **\*\*NOW LEASING!** Now doing custom build out for leasees!

## Lot 1 • \$1,750,000 • 0.70 Acres

Prime spot for different businesses looking to build at the high traffic intersection of Route 228 and High Pointe Dr. Lot is pad ready with all public utilities already in place at the curb.

Lot 1 has great visibility and is a perfect location for a drive-thru (i.e. bank, eatery, coffee shop, etc.). Route 228 is a heavily traveled road, especially during rush hour, as the I-79 exit is located only 5 minutes away from this location!