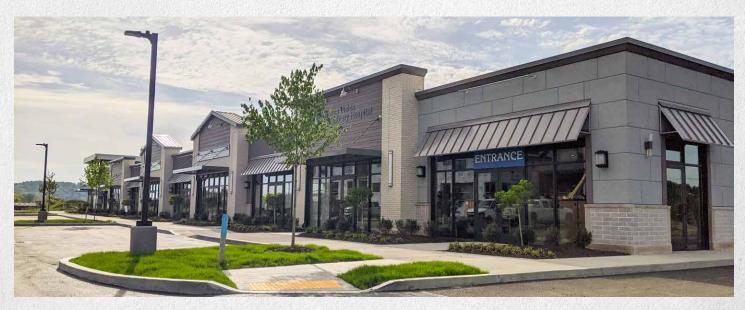

### Lot 13 • NOW LEASING

Lot 13 parallels Route 228 and has incredible potential for an array of businesses. Plenty of parking, incorporated green spaces and great visibility with frontage distinguishable from the highly traveled road. Easy access for customers via the four-way traffic light at the corner of Route 228 and High Pointe Dr., this retail strip center will also have built-in customers with the adjacent luxury townhouse community. Just minutes from I-79, this location will easily catch the attention of all the daily commuters going to and from work on a daily basis! Total of 13,987 sq. ft. for Retail Stores and 4,614 sq. ft. for end cap Restaurant. NOW LEASING SPACES. Built-to-suit for your specific needs!

### Additional Photos and Information

Detail - exterior of end-cap space for proposed restaurant!

Newly paved roads and sidewalks offer easy access to retail shops!