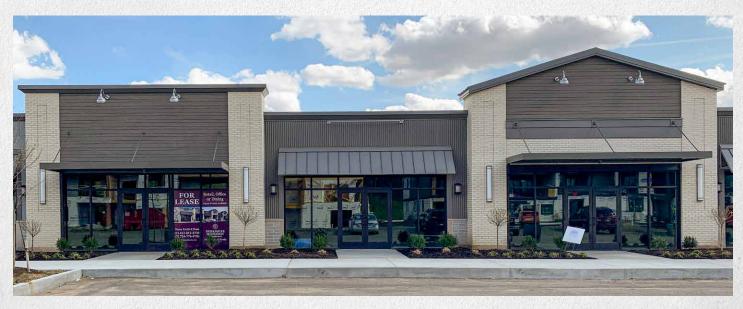

### Lot 13 • NOW LEASING

Lot 13 parallels Route 228 and has incredible potential for an array of businesses. Plenty of parking, incorporated green spaces and great visibility with frontage distinguishable from the highly traveled road. Easy access for customers via the four-way traffic light at the corner of Route 228 and High Pointe Dr., this retail strip center will also have built-in customers with the adjacent luxury townhouse community. Just minutes from I-79, this location will easily catch the attention of all the daily commuters going to and from work on a daily basis! Total of 13,987 sq. ft. for Retail Stores and 4,614 sq. ft. for end cap Restaurant. NOW LEASING SPACES. Built-to-suit for your specific needs!

### Additional Photos and Information

Detail - exterior of end-cap space for proposed restaurant!

Newly paved roads and sidewalks offer easy access to retail shops!

### Additional Photos and Information

Interior is ready for build-out! Impressive endcap entrance with tall ceilings and beautiful clerstory windows!

Beautiful all glass store-fronts with ample space for custom signage!