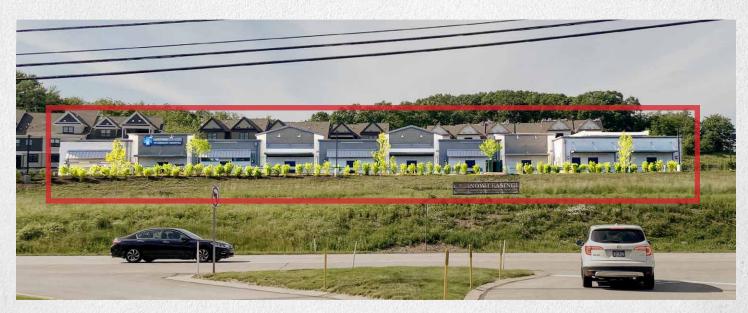

### Lot 13 • NOW LEASING

Lot 13 parallels Route 228 and has incredible potential for an array of businesses. Plenty of parking, incorporated green spaces and great visibility with frontage distinguishable from the highly traveled road. Easy access for customers via the four-way traffic light at the corner of Route 228 and High Pointe Dr., this retail strip center will also have built-in customers with the adjacent luxury townhouse community. Just minutes from I-79, this location will easily catch the attention of all the daily commuters going to and from work on a daily basis! Total of 13,987 sq. ft. for Retail Stores and 4,614 sq. ft. for end cap Restaurant. NOW LEASING SPACES. Built-to-suit for your specific needs!