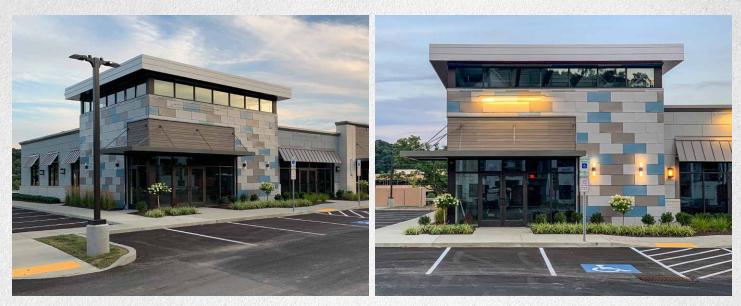

### Lot 13 • NOW LEASING

Lot 13 parallels Route 228 and has incredible potential for an array of businesses. Plenty of parking, incorporated green spaces and great visibility with frontage distinguishable from the highly traveled road. Easy access for customers via the four-way traffic light at the corner of Route 228 and High Pointe Dr., this retail strip center will also have built-in customers with the adjacent luxury townhouse community. Just minutes from I-79, this location will easily catch the attention of all the daily commuters going to and from work on a daily basis! Total of 13,987 sq. ft. for Retail Stores and 4,614 sq. ft. for end cap Restaurant. NOW LEASING SPACES. Built-to-suit for your specific needs!

Zoned: PEDD (Planned Economic Development District)