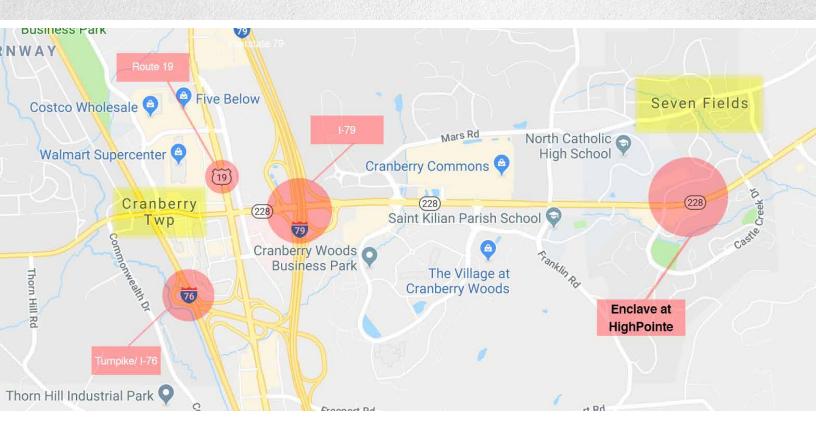

### Site Vicinity Map and Details

| Property Type:             | Land                                        |  |
|----------------------------|---------------------------------------------|--|
| Property Sub-type:         | Commercial                                  |  |
| Proposed Use:              | Retail, Office, Restaurant                  |  |
| Development Acreage:       | 9.106 AC                                    |  |
| Commercial Lots Available: | 3                                           |  |
| Zoning Description:        | PEDD- Planned Economic Development District |  |
| APN/Parcel ID:             | 505-S1-KD-0000                              |  |

## Site Vicinity Map and Details