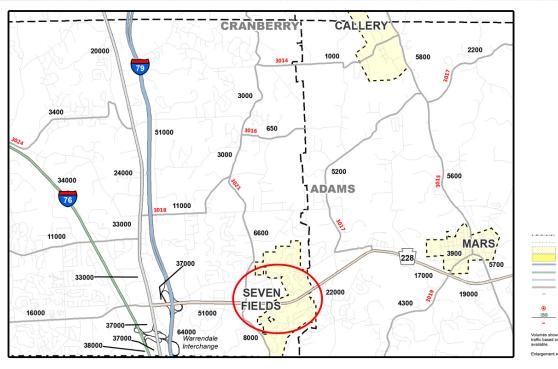

|
|----------------------------|---------------------------------------------|--|
| Property Sub-type:         | Commercial                                  |  |
| Proposed Use:              | Retail, Office, Restaurant                  |  |
| Development Acreage:       | 9.106 AC                                    |  |
| Commercial Lots Available: | 3                                           |  |
| Zoning Description:        | PEDD- Planned Economic Development District |  |
| APN/Parcel ID:             | 505-S1-KD-0000                              |  |

#### Nancy Kaclik, REALTOR®

(O) 724-776-9705 • (C) 412-812-5739 • NancyKaclik@TPRSold.com Cranberry Office • 730 Parkwood Drive, Cranberry Twp BERKSHIRE HATHAWAY HomeServices The Preferred Realty

### Traffic Information for Site Area





LEGEND

## Community Information for Site Area

|                                |              | and the second |              |
|--------------------------------|--------------|------------------------------------------------------------------------------------------------------------------|--------------|
|                                | Adams        | Seven Fields                                                                                                     | Cranberry    |
| Population:                    | 14,015       | 2,777                                                                                                            | 31,560       |
| Median Home Value:             | \$365,700    | \$323,898