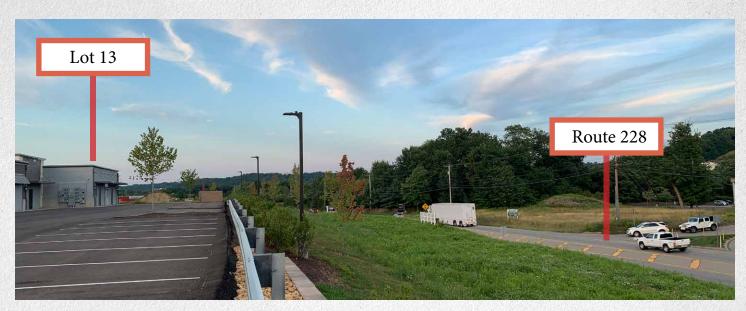

### Additional Photos and Information

Incredible visibility from busy Route 228 for retail strip center (lot 13)

Route 228 in foreground. Great visibility from highly traveled road and easy access to retail off of Rt. 228