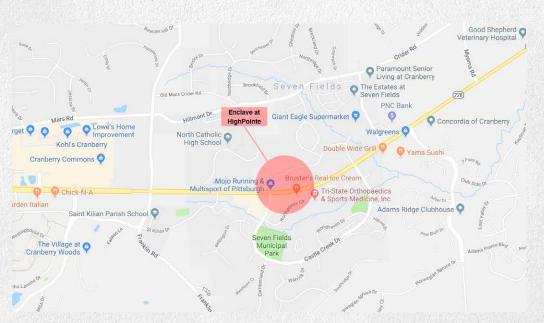

### Site Vicinity Map and Details

| Property Type:             | Land                                        |  |
|----------------------------|---------------------------------------------|--|
| Property Sub-type:         | Commercial                                  |  |
| Proposed Use:              | Retail, Office, Restaurant                  |  |
| Development Acreage:       | 9.106 AC                                    |  |
| Commercial Lots Available: | 3                                           |  |
| Zoning Description:        | PEDD- Planned Economic Development District |  |
| APN/Parcel ID:             | 505-S1-KD-0000                              |  |

## Site Vicinity Map and Details

### Three Commercial Lots in Seven Fields Boro

Lot 1: \$1,750,000 - 0.70 acres **\*\*SOLD!** Proposed for drive-thru business (coffee shop, bank or eatery)

Lot 13: Retail and Restuarant Space with Available Liquor License **\*\*NOW LEASING!** Now doing custom build out for leasees!

Lot 14: \$1,100,000 - 1.38 acres **\*\*AVAILABLE FOR SALE OR LEASE!** Proposed for 3-story medical/professional office building

Prime spot with high visibility for businesses at intersection of Route 228 and High Pointe Drive with 4-way traffic light at intersection. The Enclave at HighPointe is a brand new development that will include luxury townhouses, a retail shopping center, restaurant, bank with a drive-thru, medical or professional office building, etc.