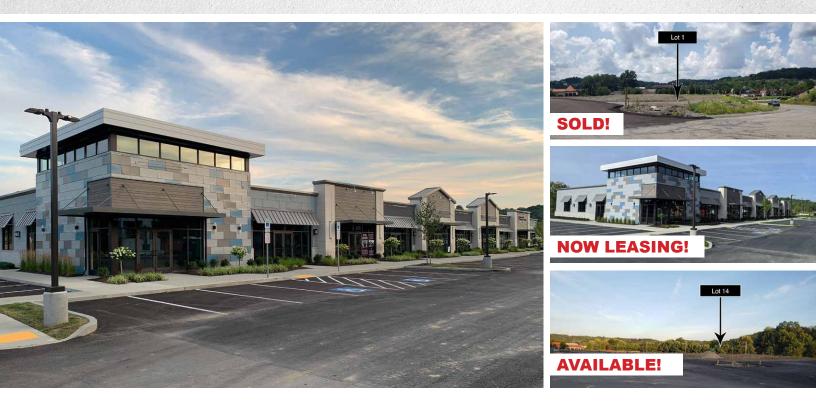

### Three Commercial Lots in Seven Fields Boro

Lot 1: \$1,750,000 - 0.70 acres **\*\*SOLD!** Proposed for drive-thru business (coffee shop, bank or eatery)

Lot 13: Retail and Restuarant Space with Available Liquor License **\*\*NOW LEASING!** Now doing custom build out for leasees!

Lot 14: \$1,100,000 - 1.38 acres **\*\*AVAILABLE FOR SALE OR LEASE!** Proposed for 3-story medical/professional office building

Prime spot with high visibility for businesses at intersection of Route 228 and High Pointe Drive with 4-way traffic light at intersection. The Enclave at HighPointe is a brand new development that will include luxury townhouses, a retail shopping center, restaurant, bank with a drive-thru, medical or professional office building, etc.

### Lot 13 • NOW LEASING

Lot 13 parallels Route 228 and has incredible potential for an array of businesses. Plenty of parking, incorporated green spaces and great visibility with frontage distinguishable from the highly traveled road. Easy access for customers via the four-way traffic light at the corner of Route 228 and High Pointe Dr., this retail strip center will also have built-in customers with the adjacent luxury townhouse community. Just minutes from I-79, this location will easily catch the attention of all the daily commuters going to and from work on a daily basis! Total of 13,987 sq. ft. for Retail Stores and 4,614 sq. ft. for end cap Restaurant. NOW LEASING SPACES. Built-to-suit for your specific needs!