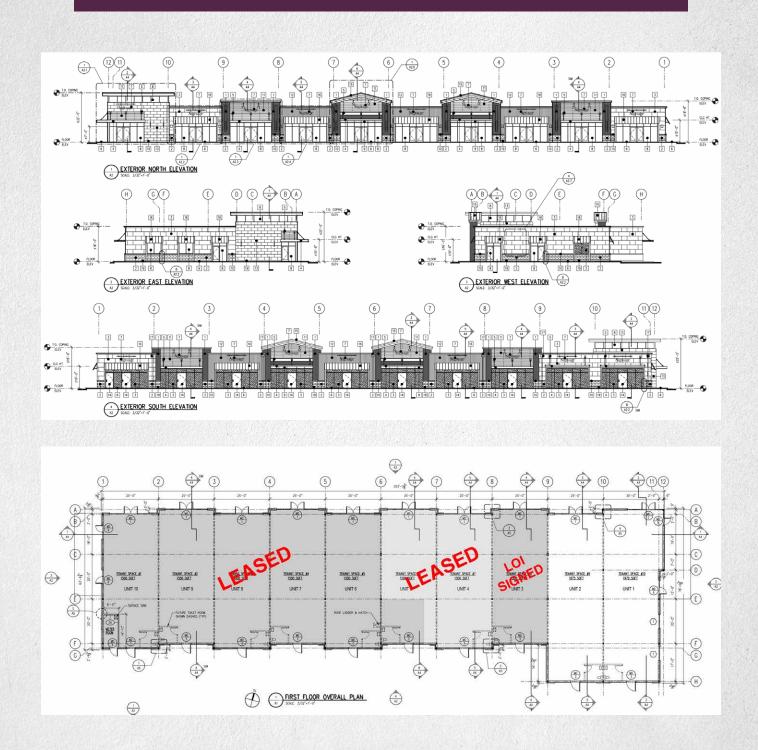

### BERKSHIRE HATHAWAY HomeServices The Preferred Realty

Lot 13 • Retail Strip Center Elevation Drawing and Floor Plan Layout

Nancy Kaclik, REALTOR®

(O) 724-776-9705 • (C) 412-812-5739 • NancyKaclik@TPRSold.com Cranberry Office • 730 Parkwood Drive, Cranberry Twp BERKSHIRE HATHAWAY HomeServices The Preferred Realty

### Lot 13 • NOW LEASING

Lot 13 parallels Route 228 and has incredible potential for an array of businesses. Plenty of parking, incorporated green spaces and great visibility with frontage distinguishable from the highly traveled road. Easy access for customers via the four-way traffic light at the corner of Route 228 and High Pointe Dr., this retail strip center will also have built-in customers with the adjacent luxury townhouse community. Just minutes from I-79, this location will easily catch the attention of all the daily commuters going to and from work on a daily basis! Total of 13,987 sq. ft. for Retail Stores and 4,614 sq. ft. for end cap Restaurant. NOW LEASING SPACES. Built-to-suit for your specific needs!