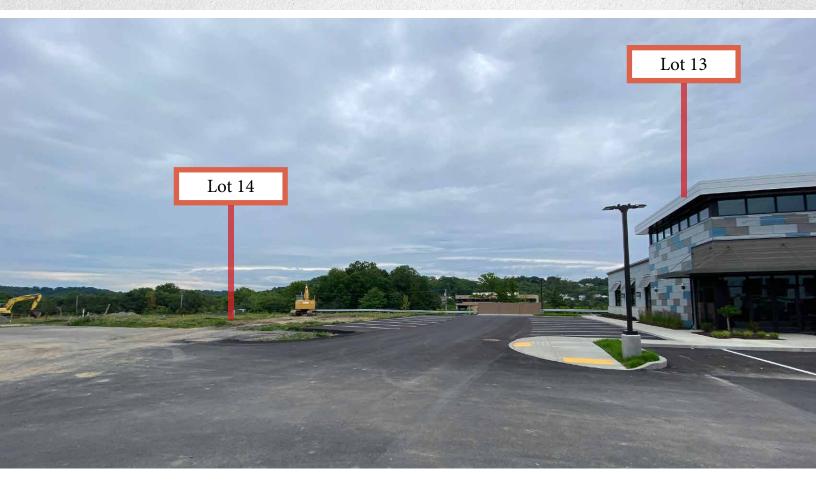

### Three Commercial Lots in Seven Fields Boro

Lot 1: \$1,750,000 - 0.70 acres **\*\*SOLD!** Proposed for drive-thru business (coffee shop, bank or eatery)

Lot 13: Retail and Restuarant Space with Available Liquor License **\*\*NOW LEASING!** Now doing custom build out for leasees!

Lot 14: \$1,100,000 - 1.38 acres **\*\*AVAILABLE FOR SALE OR LEASE!** Proposed for 3-story medical/professional office building

Prime spot with high visibility for businesses at intersection of Route 228 and High Pointe Drive with 4-way traffic light at intersection. The Enclave at HighPointe is a brand new development that will include luxury townhouses, a retail shopping center, restaurant, bank with a drive-thru, medical or professional office building, etc.