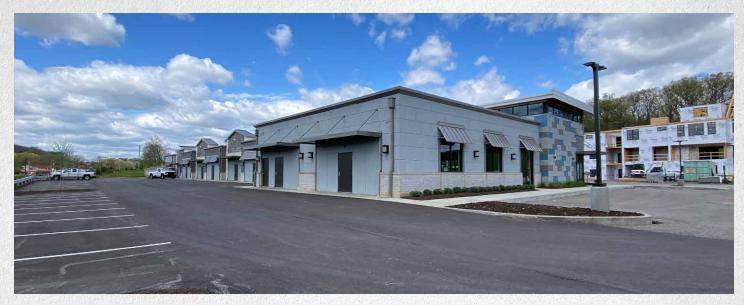

### BERKSHIRE HATHAWAY HomeServices The Preferred Realty

Additional Photos and Information

Back of retail building offers employee/owner entrance with parking and space for secondary signage!

End cap (proposed for restaurant space) lit up at night!

### Additional Photos and Information

Incredible visibility from busy Route 228 for retail strip center (lot 13)

Route 228 in foreground. Great visibility from highly traveled road and easy access to retail off of Rt. 228