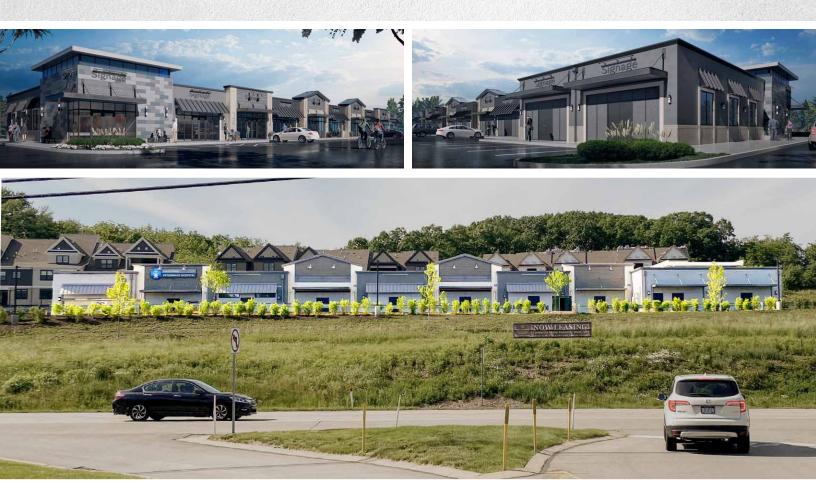

### Lot 13 • NOW LEASING

Lot 13 parallels Route 228 and has incredible potential for an array of businesses. Plenty of parking, incorporated green spaces and great visibility with frontage distinguishable from the highly traveled road. Easy access for customers via the four-way traffic light at the corner of Route 228 and High Pointe Dr., this retail strip center will also have built-in customers with the adjacent luxury townhouse community. Just minutes from I-79, this location will easily catch the attention of all the daily commuters going to and from work on a daily basis! Total of 13,987 sq. ft. for Retail Stores and 4,614 sq. ft. for end cap Restaurant. NOW LEASING SPACES. Built-to-suit for your specific needs!

### BERKSHIRE HATHAWAY HomeServices The Preferred Realty

Lot 13 • Retail Strip Center Elevation Drawing and Floor Plan Layout

Nancy Kaclik, REALTOR®

(O) 724-776-9705 • (C) 412-812-5739 • NancyKaclik@TPRSold.com Cranberry Office • 730 Parkwood Drive, Cranberry Twp BERKSHIRE HATHAWAY HomeServices The Preferred Realty