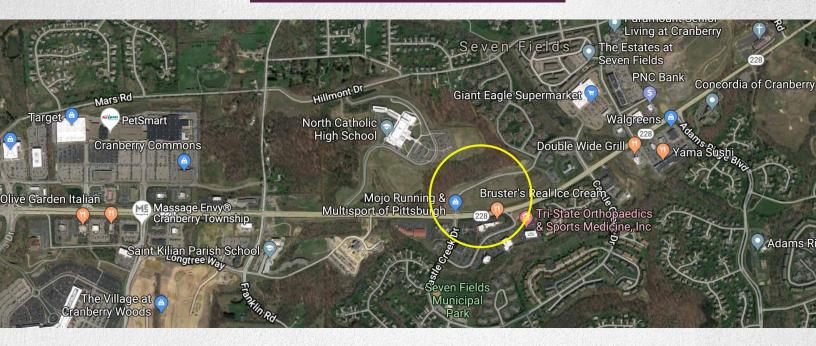

### **Plot Plan and Location**

#### Enclave at HighPointe plot plan

Bustling location, surrounded by an array of other businesses