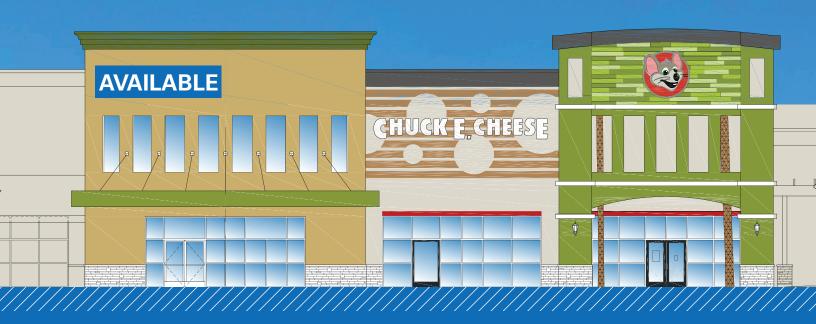

## ± 15,154 SF Junior Anchor Space Available

Building Type: Anchored Retail Center Jr. Anchor Available: ± 15,154 SF Inline Space Available: 1,517 SF

Lease Rate: \$1.50 to \$1.95/SF/mo. NNN

NNN: \$0.50/SF

Craig Road corridor. More that 60,000 cars pass the center each day.

Sam's Club, Ross, Burlington and the Craig Ranch Regional Park directly adjacent.

- Just signed: Chuck E. Cheese family entertainment center
- Junior anchor space has two dock-high loading doors
- Approximately 60,000 cars per day pass by the shopping center
- Join Salvation Army, Metro by T-Mobile, Dotty's and Teriyaki Madness
- Dense population surrounding the center- more than 165,000 residents within 3 miles