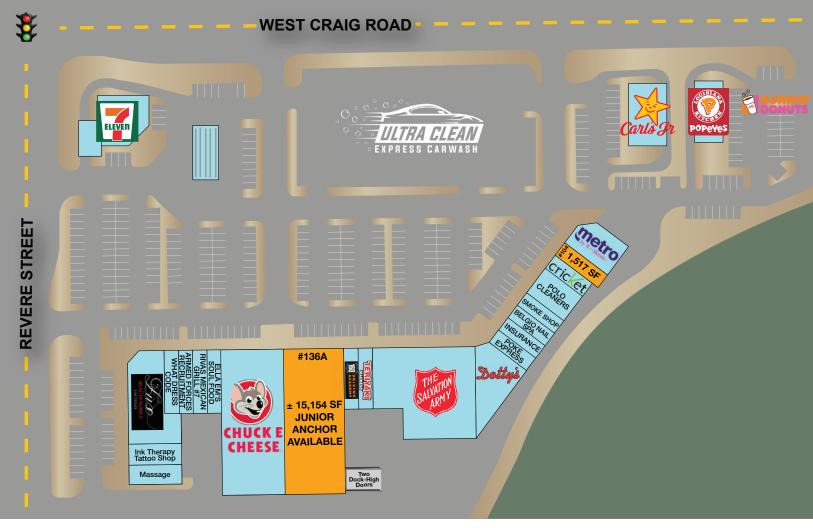

## ± 15,154 SF Junior Anchor Space Available

Building Type: Anchored Retail Center Jr. Anchor Available: ± 15,154 SF Inline Space Available: 1,517 SF

Lease Rate: \$1.50 to \$1.95/SF/mo. NNN

NNN: \$0.50/SF

Zoning: C-2 (City of North Las Vegas)

Cross Streets: SEC Craig Road & Revere Street

Cricket, The Salvation Army, Dotty's, Teriyaki Madness and more.

Surrounding traffic generators include Walmart, Home Depot, Lowes,

The current tenant mix includes Metro by T-Mobile, Boost Mobile,

Craig Promenade, built in 2005, is a well-kept retail center on the busy

Craig Road corridor. More that 60,000 cars pass the center each day.

Sam's Club, Ross, Burlington and the Craig Ranch Regional Park directly adjacent.

- Just signed: Chuck E. Cheese family entertainment center
- Junior anchor space has two dock-high loading doors
- Approximately 60,000 cars per day pass by the shopping center
- Join Salvation Army, Metro by T-Mobile, Dotty's and Teriyaki Madness
- Dense population surrounding the center- more than 165,000 residents within 3 miles