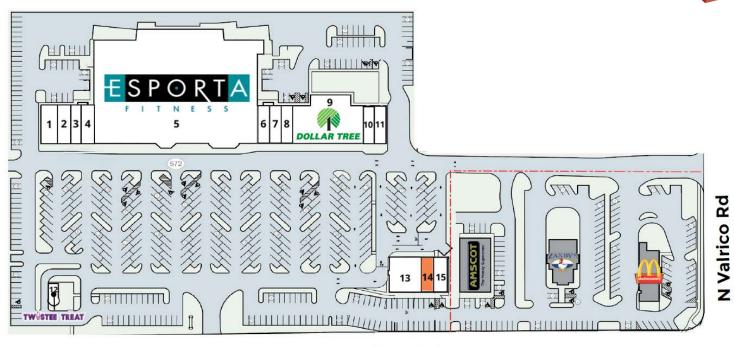

### **E Brandon Blvd**

| SUITE | TENANT NAME         | SPACE SIZE |
|-------|---------------------|------------|
| 1     | Hibachi Express     | 2,100 SF   |
| 2     | China Star          | 1,400 SF   |
| 3     | Mimi's Nails        | 1,400 SF   |
| 4     | 6element Barbershop | 1,370 SF   |
| 5     | Esporta Fitness     | 56,077 SF  |
| 6     | Optical Outlet      | 1,400 SF   |
| 7     | PT Solutions        | 1,400 SF   |
| 8     | Pizza Hut           | 1,400 SF   |

| SUITE | TENANT NAME               | SPACE SIZE |
|-------|---------------------------|------------|
| 9     | Dollar Tree               | 9,530 SF   |
| 10    | Subway                    | 1,400 SF   |
| 11    | AT&T                      | 1,400 SF   |
| 12    | Twistee Treat             | 600 SF     |
| 13    | America's Best Eyeglasses | 3,500 SF   |
| 14    | Available                 | 1,500 SF   |
| 15    | In Negotiation            | 1,500 SF   |