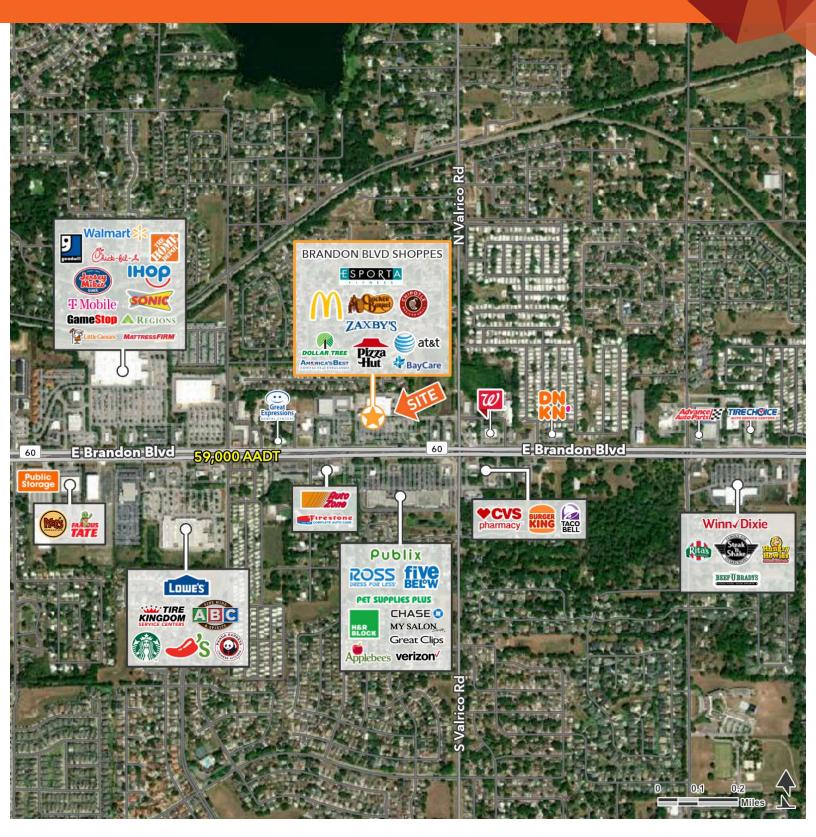

#### **PROPERTY HIGHLIGHTS**

- Anchored by ESporta Fitness
- · Located across from Publix-anchored center
- Monument signage along highly traveled Brandon Boulevard (59,000 AADT)
- In addition to LA Fitness, the Shoppes features Dollar Tree, Subway, Pizza Hut, & AT&T
- Located within one-mile of Walmart Supercenter, Lowe's and Home Depot