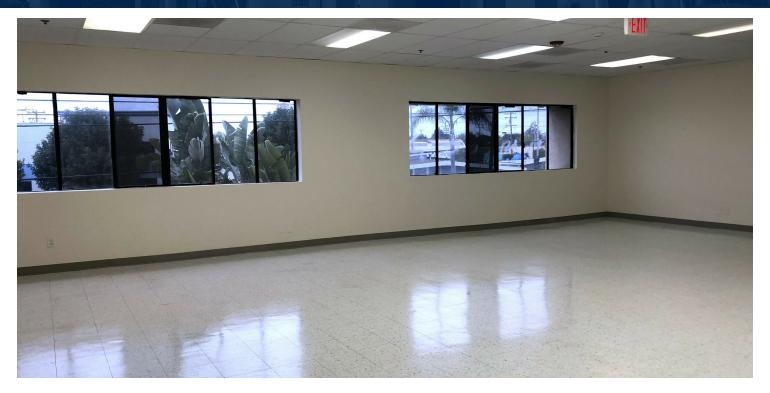

### **PROPERTY HIGHLIGHTS**

- Prime San Gabriel Valley Location
- High-Image Two Story Office Building
- Major Street Frontage
- Approximately 15,302 SF Office Space
- Approximately 15,302 SF Retail
   Space
- Close proximity to 10 and 605 freeway
- Private Fenced Parking Lot

#### PROPERTY DESCRIPTION

- Prime San Gabriel Valley City Location
- High-Image Two Story Office Building
- Major Street Frontage
- Approximately 15,302 SF Office Space
- •Close proximity to 10 and 605 freeway
- Private Fenced Parking Lot