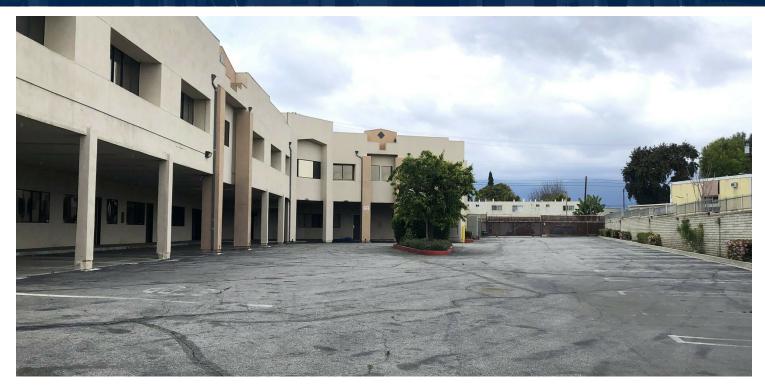

### **PROPERTY HIGHLIGHTS**

- Prime San Gabriel Valley Location
- High-Image Two Story Office Building
- Major Street Frontage
- Approximately 15,302 SF Office Space
- Approximately 15,302 SF Retail
   Space
- Close proximity to 10 and 605 freeway
- Private Fenced Parking Lot

#### PROPERTY DESCRIPTION

- Prime San Gabriel Valley City Location
- High-Image Two Story Office Building
- Major Street Frontage
- Approximately 15,302 SF Office Space
- •Close proximity to 10 and 605 freeway
- Private Fenced Parking Lot