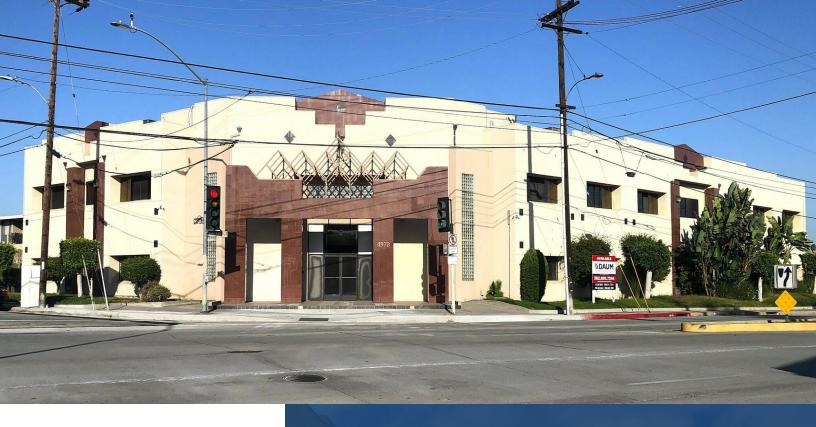

### **PROPERTY HIGHLIGHTS**

- Prime San Gabriel Valley Location
- High-Image Two Story Office Building
- Major Street Frontage
- Approximately 15,302 SF Office Space
- Approximately 15,302 SF Retail
   Space
- Close proximity to 10 and 605 freeway
- Private Fenced Parking Lot

#### PROPERTY DESCRIPTION

- Prime San Gabriel Valley City Location
- High-Image Two Story Office Building
- Major Street Frontage
- Approximately 15,302 SF Office Space
- •Close proximity to 10 and 605 freeway
- Private Fenced Parking Lot