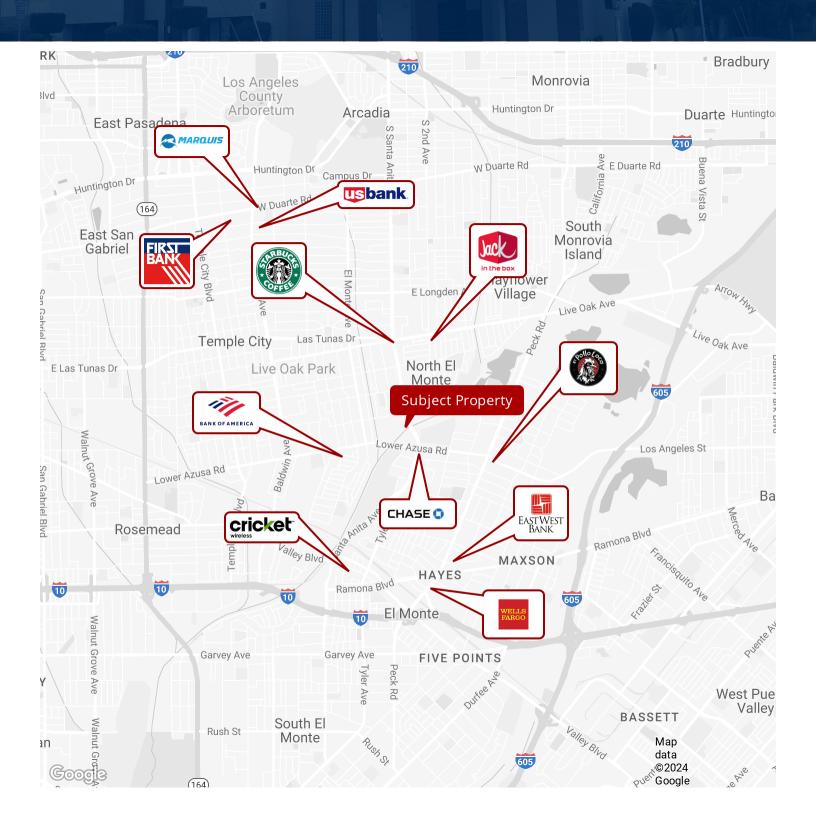

### **PROPERTY HIGHLIGHTS**

- Prime San Gabriel Valley Location
- High-Image Two Story Office Building
- Major Street Frontage
- Approximately 15,302 SF Office Space
- Approximately 15,302 SF Retail
   Space
- Close proximity to 10 and 605 freeway
- Private Fenced Parking Lot

#### PROPERTY DESCRIPTION

- Prime San Gabriel Valley City Location
- High-Image Two Story Office Building
- Major Street Frontage
- Approximately 15,302 SF Office Space
- •Close proximity to 10 and 605 freeway
- Private Fenced Parking Lot