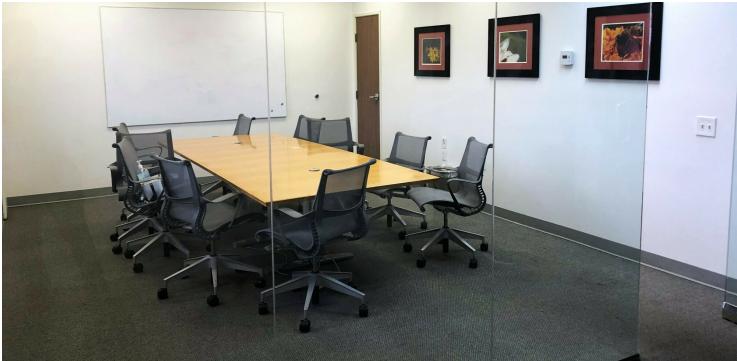

### **PROPERTY HIGHLIGHTS**

- Prime San Gabriel Valley Location
- High-Image Two Story Office Building
- Major Street Frontage
- Approximately 15,302 SF Office Space
- Approximately 15,302 SF Retail
   Space
- Close proximity to 10 and 605 freeway
- Private Fenced Parking Lot

#### PROPERTY DESCRIPTION

- Prime San Gabriel Valley City Location
- High-Image Two Story Office Building
- Major Street Frontage
- Approximately 15,302 SF Office Space
- •Close proximity to 10 and 605 freeway
- Private Fenced Parking Lot