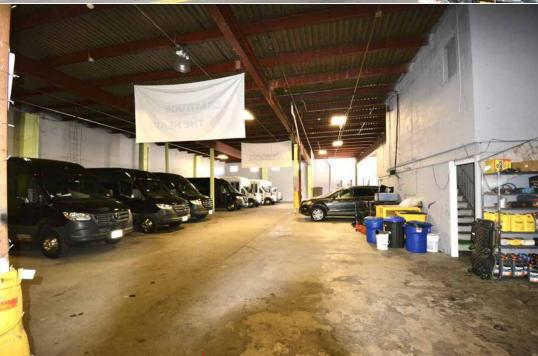

## 14,000 SF YONKERS PRIME HIGH CEILING WAREHOUSE FOR SALE OR LEASE!

677 Nepperhan Avenue, Yonkers NY

Prime Yonkers Location 14,000 SF Building for Sale Can add full 2nd floor Newly installed Roof Retail Showroom /Office Reception / Waiting area 18' High Ceilings Two 16X14 drive in Bays 1,500 SF second level storage