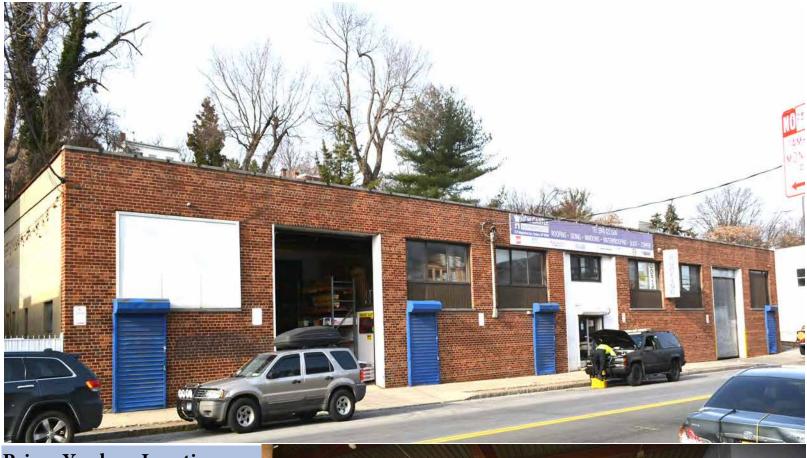

## 14,000 SF YONKERS PRIME HIGH CEILING WAREHOUSE FOR SALE OR LEASE!

677 Nepperhan Avenue, Yonkers NY

Prime Yonkers Location 14,000 SF Building for Sale Can add full 2nd floor Newly installed Roof Retail Showroom /Office Reception / Waiting area 18' High Ceilings Two 16X14 drive in Bays 1,500 SF second level storage

Located in Yonkers near 9A Saw Mill River Road, just off Saw Mill Parkway, minutes to Metro North Train, DMV and 20 Minutes to Manhattan.

For more information or to view this property call: Bruce Wenig (914)902-3252 or Cell 914-844-2478