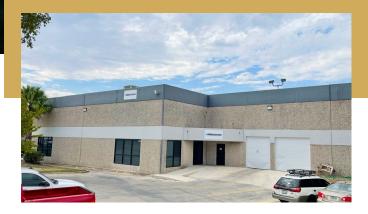

## Property Highlights

- 26,019 SF (1,890 SF Office)
- Lease expires //31/202/
- 20' Clear height
- Automatic LFD lighting

- Fully climate-controlled warehouse
- Dock-high and grade-level loading
- Sprinklered
- Contact broker for pricing