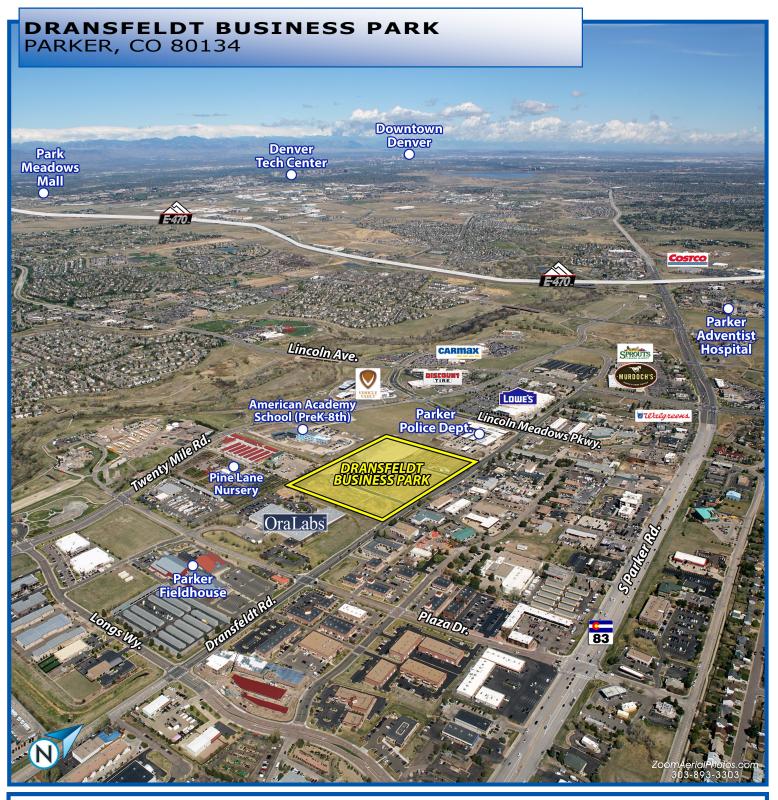

# DRANSFELDT BUSINESS PARK PARKER, CO 80134

#### HIGHLIGHTS

- The Lot is located just south of Lincoln Avenue on Dransfeldt Road adjacent to the Parker Police Station and surrounded by numerous businesses and in close proximity to residential neighborhoods.
- 30 Minutes to Denver International Airport and 30 Minutes to Downtown Denver.
- Easy access to and from Lincoln Avenue, Parker Road and C-470.
- Outdoor Storage Allowed