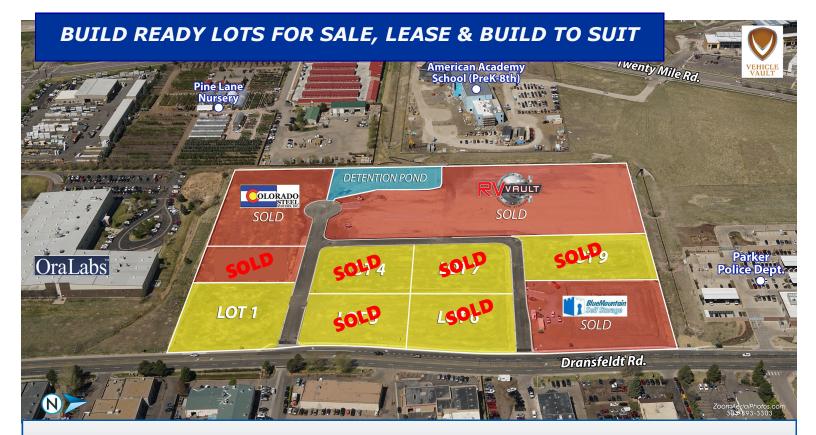

# DRANSFELDT BUSINESS PARK PARKER, CO 80134

#### HIGHLIGHTS

- The Lot is located just south of Lincoln Avenue on Dransfeldt Road adjacent to the Parker Police Station and surrounded by numerous businesses and in close proximity to residential neighborhoods.
- 30 Minutes to Denver International Airport and 30 Minutes to Downtown Denver.
- Easy access to and from Lincoln Avenue, Parker Road and C-470.
- Outdoor Storage Allowed

#### ZONING: COMMERCIAL/LIGHT INDUSTRIAL/RETAIL

- **Restaurants & Fast Rood with drive-thru**
- Gas Stations, Car Wash & Detail Shops
- Auto Parts & Tire Sales, Vehicle Sales & Service
- **Furniture & Home Furnishings Sales**
- **Professional Office / Flex Office**
- **Medical Office & Urgent Care Facilities**
- **Day Care Centers / Early Learning Centers**
- Manufacturing / Distribution / R&D
- And Much More!!!

### SALE PRICE

Lot 1 - 1.31 Acres

\$1,084,000.00 \$19.00 psf

**COUNTY: DOUGLAS** CITY: **PARKER** 

\$0.02916 per square foot **ANNUAL CAM: WATER/SEWER: PARKER WATER & SANITATION** 

**UTILITIES: IREA & XCEL ENERGY** 