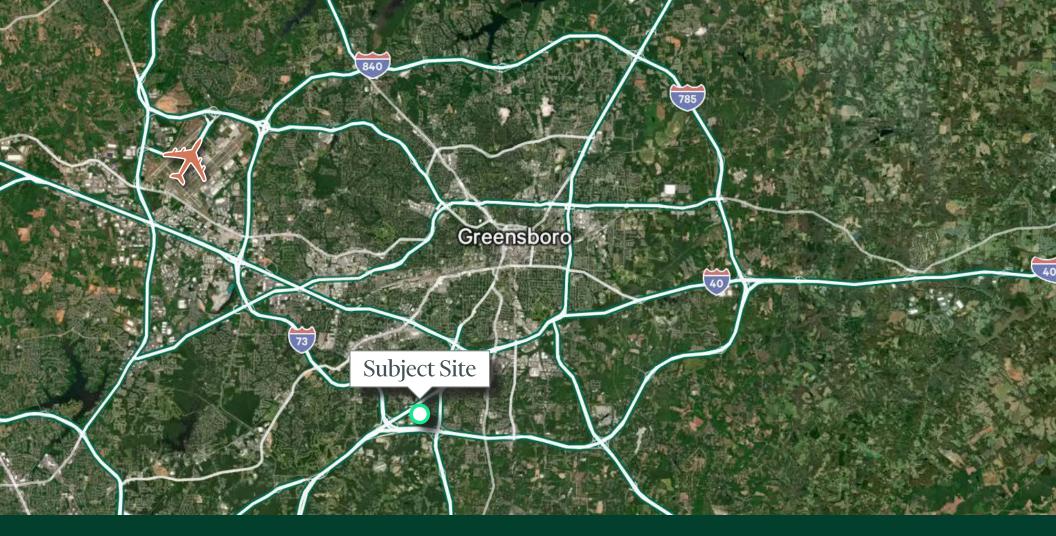

| Property Address  | 3901 S Holden Road, Greensboro, NC 27406          |
|-------------------|---------------------------------------------------|
| Site Acreage      | ±5.71 Acres                                       |
| Zoning            | LI (Light Industrial)                             |
| Frontage          | 710' on Glendale Dr & 355' on S Holden Rd         |
| Traffic Counts    | 16,000 VPD on S Holden Road                       |
| Asking Price      | \$745,000                                         |
| Asking Lease Rate | Call broker for pricing                           |
| Interstate Access | Great access to Interstate 73, 40, and 85.        |
| Airports          | Piedmont Triad International Airport (16.2 miles) |
|                   |                                                   |

## Aerial Overview

**3901 S Holden Road** Greensboro, NC For Sale/Lease