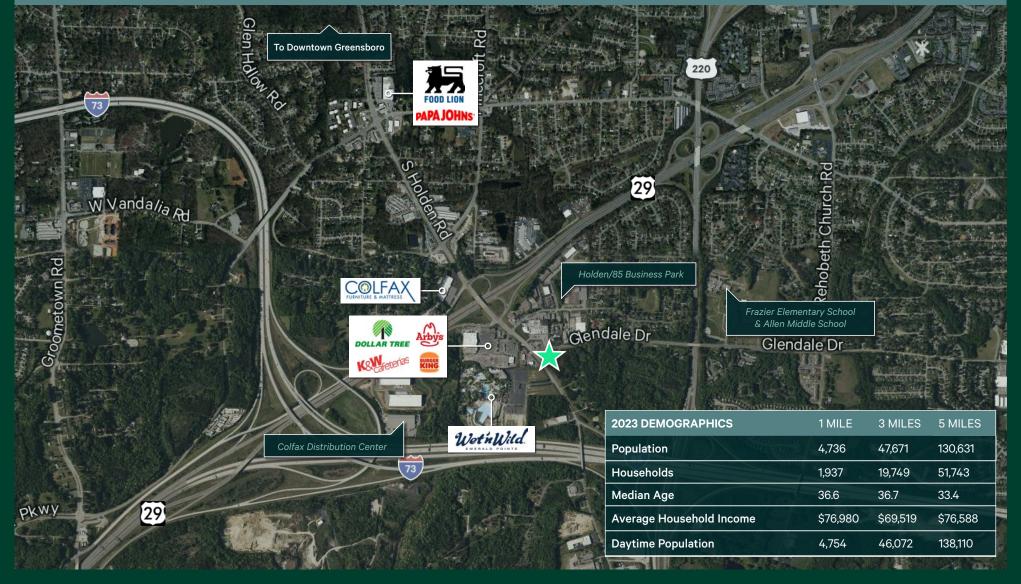

#### Development Site Available for Sale & Lease

CBRE is pleased to offer for sale the South Holden Rd Development site, a 5.71 acre site located on the corner of S Holden Rd with direct access to I-85. Great location for variety of uses including retail, outside storage and industrial warehouse.

| Property Address  | 3901 S Holden Road, Greensboro, NC 27406          |
|-------------------|---------------------------------------------------|
| Site Acreage      | ±5.71 Acres                                       |
| Zoning            | LI (Light Industrial)                             |
| Frontage          | 710' on Glendale Dr & 355' on S Holden Rd         |
| Traffic Counts    | 16,000 VPD on S Holden Road                       |
| Asking Price      | \$745,000                                         |
| Asking Lease Rate | Call broker for pricing                           |
| Interstate Access | Great access to Interstate 73, 40, and 85.        |
| Airports          | Piedmont Triad International Airport (16.2 miles) |
|                   |                                                   |