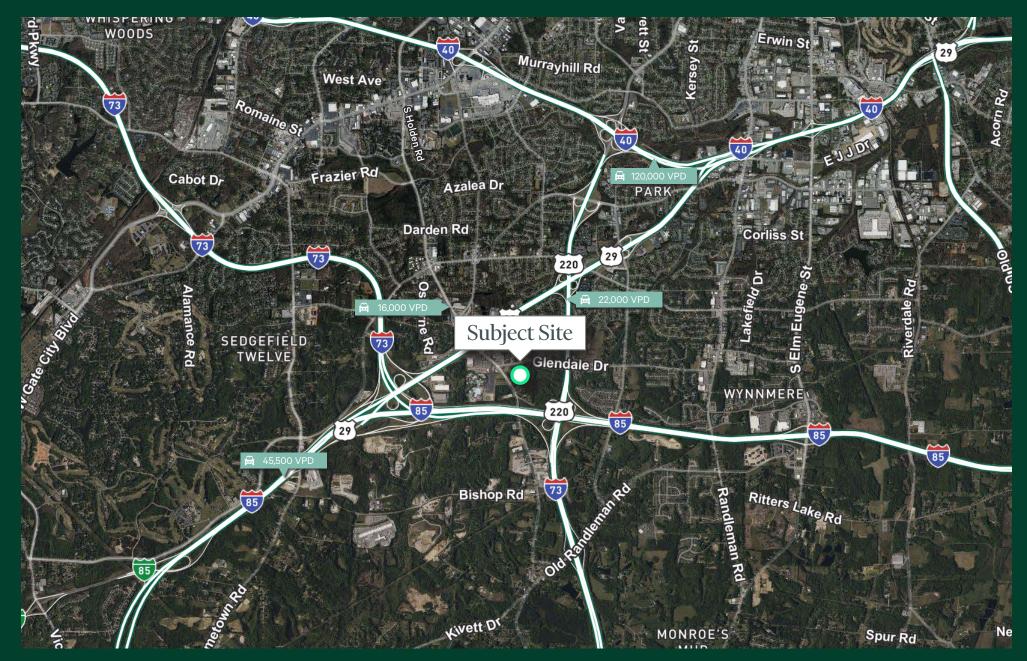

| Property Address  | 3901 S Holden Road, Greensboro, NC 27406          |
|-------------------|---------------------------------------------------|
| Site Acreage      | ±5.71 Acres                                       |
| Zoning            | LI (Light Industrial)                             |
| Frontage          | 710' on Glendale Dr & 355' on S Holden Rd         |
| Traffic Counts    | 16,000 VPD on S Holden Road                       |
| Asking Price      | \$745,000                                         |
| Asking Lease Rate | Call broker for pricing                           |
| Interstate Access | Great access to Interstate 73, 40, and 85.        |
| Airports          | Piedmont Triad International Airport (16.2 miles) |
|                   |                                                   |

## Aerial Overview

**3901 S Holden Road** Greensboro, NC For Sale/Lease