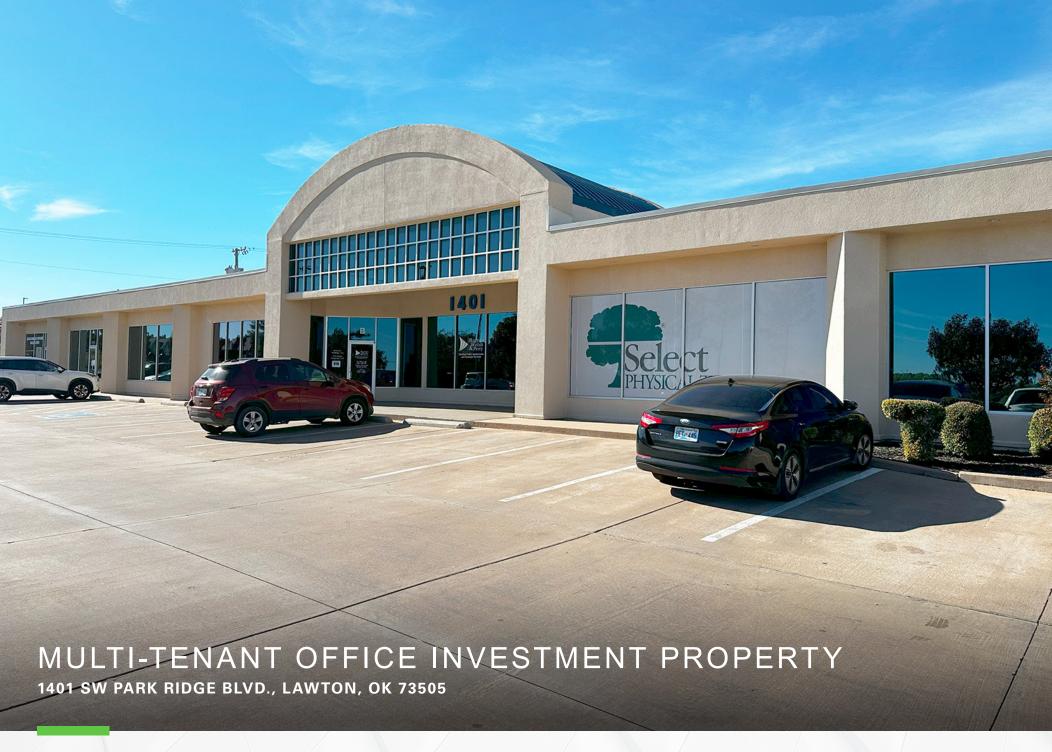

## 1401 SW PARK RIDGE BLVD. / FOR SALE

## **PROPERTY OVERVIEW**

This 100% leased, prime office building, offers a modern layout suited for various professional uses. The multi-tenant building features flexible office configurations, updated systems, and ample parking, ideal for business owners or investors. Conveniently positioned near major roads and amenities, this location provides easy access for both staff and clients.

## **DETAILS**

| Sale Price    | \$1,500,000   |
|---------------|---------------|
| Building Size | 10,000 SI     |
| Price/SF      | \$150/SI      |
| Year Built    | 2000          |
| Lot Size      | 0.9 Acre      |
| Car Parks     | 60 pave       |
| Market        | Lawton/Ft. Si |