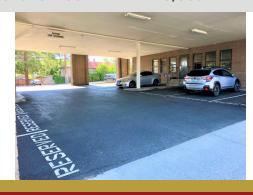

#### OFFERING SUMMARY

SF AVAILABLE

638± SF to 2,658± SF

RENT

\$1.40/SF-\$1.50/SF

**PARKING** 

Open & Covered-Reserved

LEASE TYPE