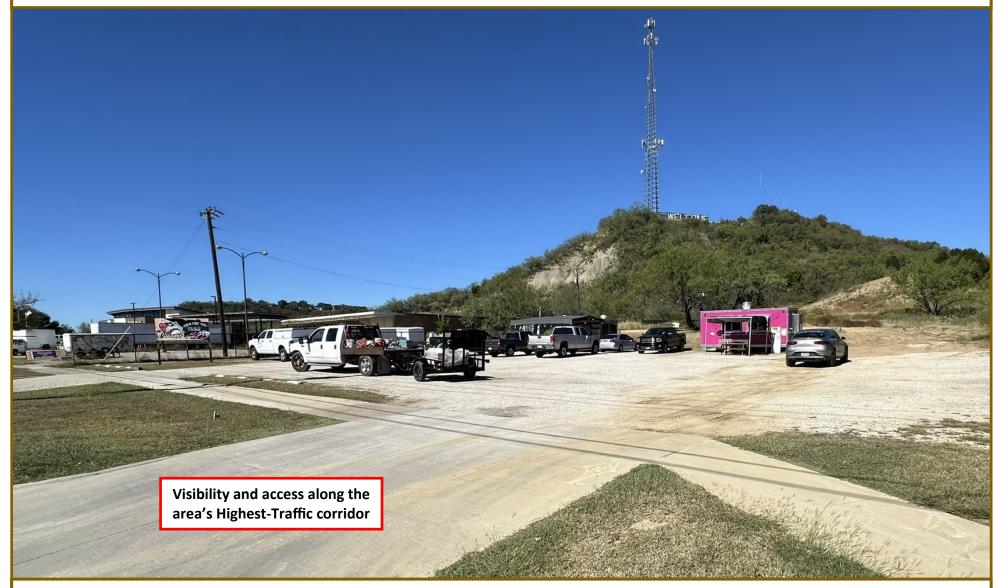

# LAND FOR SALE, BUILD TO SUIT, OR GROUND LEASE - Mineral Wells on TX Hwy 180 (1207 E Hubbard St) IN 2020 TxDOT APPROVED A RETAIL/QSR SITE FOR DEVELOPMENT

161' WIDTH & 550' DEPTH - ACCESS WITH 2 INGRESS/EGRESS

### LAND 1.95 ACRES AT WELCOME MOUNTAIN AT THE CENTER OF TOWN HWY 180 TRADE AREA IN MINERAL WELLS, TX

161' WIDTH & 550' DEPTH - ACCESS WITH 2 INGRESS/EGRESS

CONTACT: MARK FISHER (713) 614-3286 fisher. jmark@gmail.com