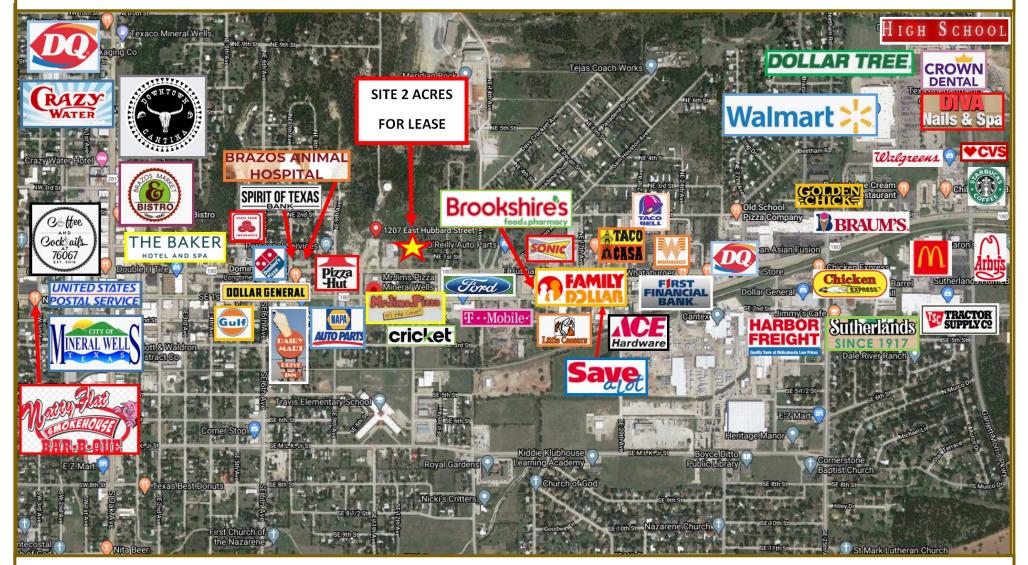

## FOR SALE: LAND 1.95 ACRES AT CENTER OF TOWN BETWEEN WALMART & DOWNTOWN 157' WIDTH & 550' DEPTH MINERAL WELLS ON HWY 180 (1207 E Hubbard St)

161' WIDTH & 550' DEPTH - ACCESS WITH 2 INGRESS/EGRESS

CONTACT: MARK FISHER (713) 614-3286 fisher.jmark@gmail.com

### FOR SALE: LAND 1.95 ACRES AT CENTER OF TOWN BETWEEN WALMART & DOWNTOWN SURVEY FOR 157' WIDTH & 550' DEPTH