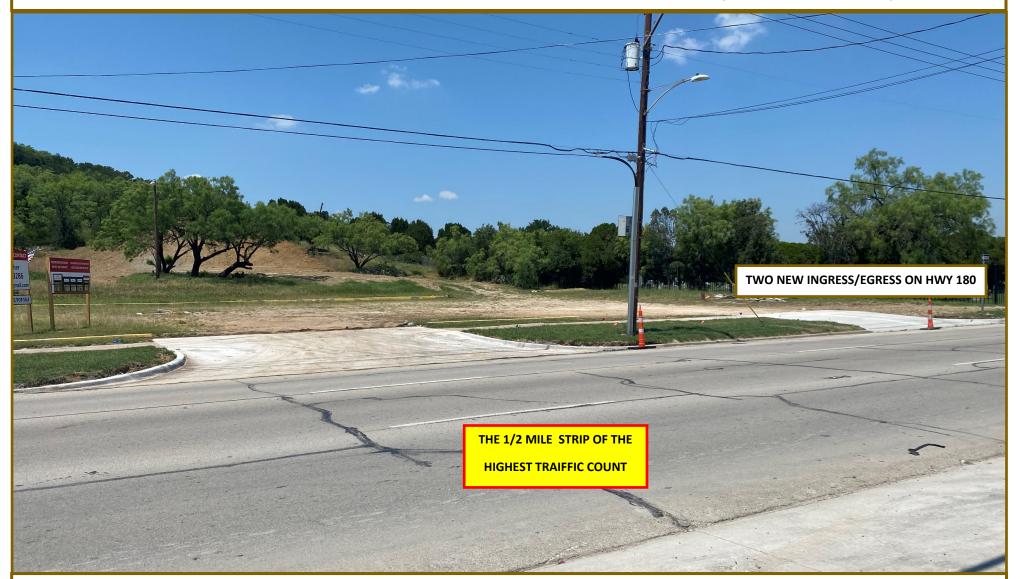

# LAND FOR SALE, BUILD TO SUIT, OR GROUND LEASE - Mineral Wells on TX Hwy 180 (1207 E Hubbard St) IN 2020 TxDOT APPROVED A RETAIL/QSR SITE FOR DEVELOPMENT

161' WIDTH & 550' DEPTH - ACCESS WITH 2 INGRESS/EGRESS

### LAND 1.95 ACRES AT CENTER OF TOWN BETWEEN WALMART & DOWNTOWN HWY 180 TRADE AREA IN MINERAL WELLS, TX WITH HIGHEST VPD COUNT

157' WIDTH & 550' DEPTH - ACCESS WITH 2 INGRESS/EGRESS

CONTACT: MARK FISHER (713) 614-3286 fisher. jmark@gmail.com