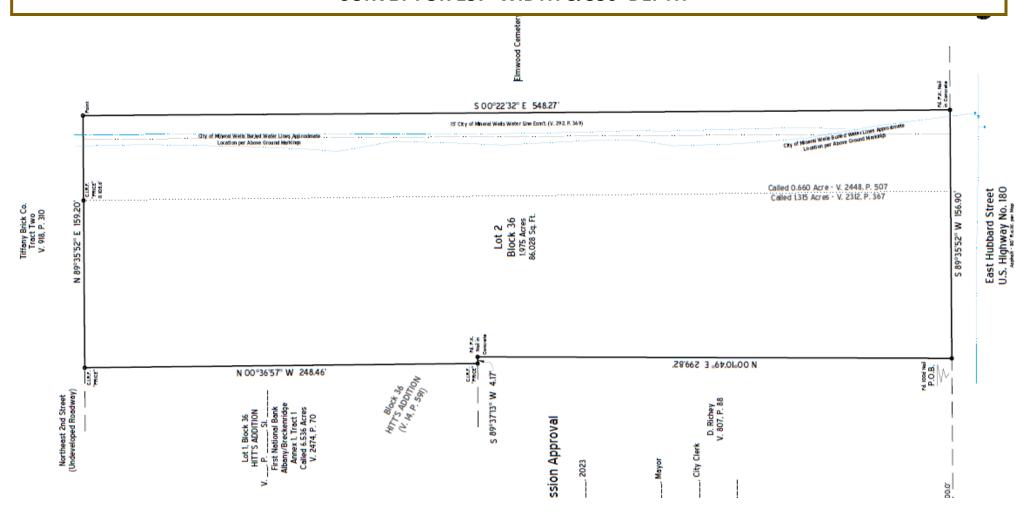

### FOR SALE: LAND 1.95 ACRES AT CENTER OF TOWN BETWEEN WALMART & DOWNTOWN SURVEY FOR 157' WIDTH & 550' DEPTH