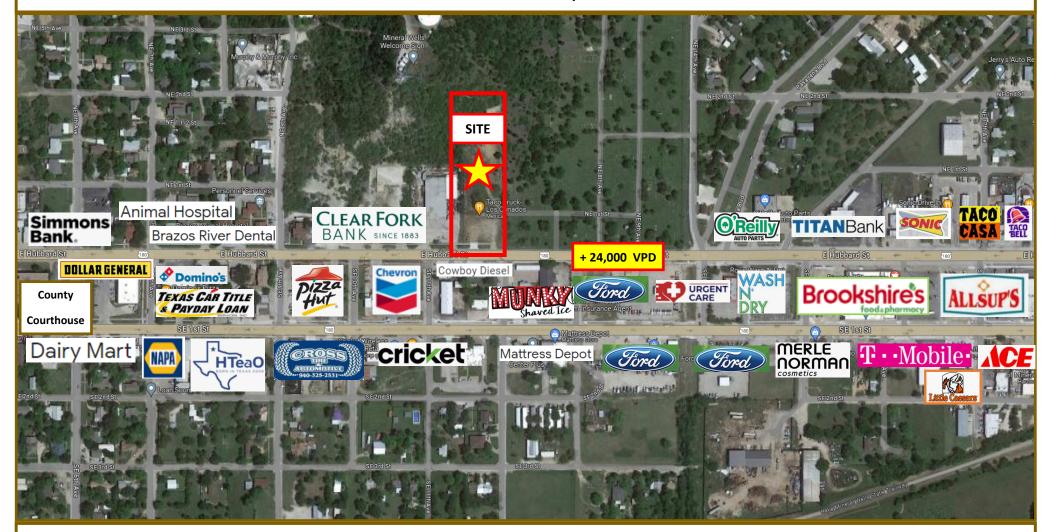

### LAND 1.95 ACRES AT CENTER OF TOWN BETWEEN WALMART & DOWNTOWN HWY 180 TRADE AREA IN MINERAL WELLS, TX WITH HIGHEST VPD COUNT

157' WIDTH & 550' DEPTH - ACCESS WITH 2 INGRESS/EGRESS

CONTACT: MARK FISHER (713) 614-3286 fisher. jmark@gmail.com

### LAND 1.95 ACRES AT WELCOME MOUNTAIN AT THE CENTER OF TOWN HWY 180 TRADE AREA IN MINERAL WELLS, TX

161' WIDTH & 550' DEPTH - ACCESS WITH 2 INGRESS/EGRESS

CONTACT: MARK FISHER (713) 614-3286 fisher. jmark@gmail.com