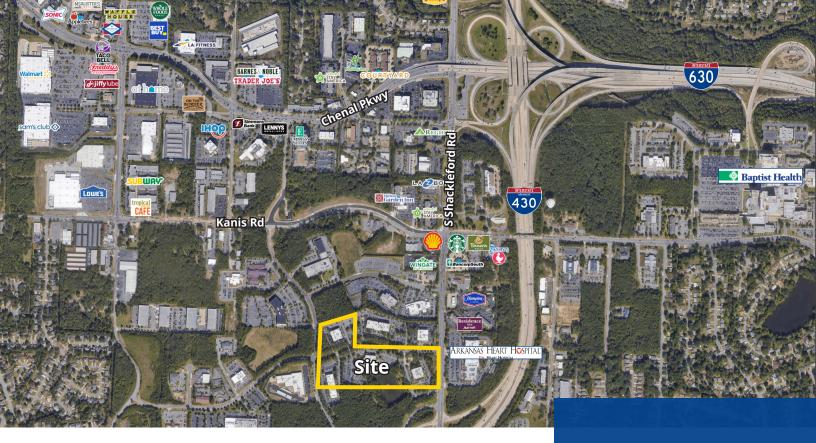

## Westlake Corporate Park

10816 Executive Center Drive, Little Rock, AR 72211

## **Features**

- Space available: +/- 805 14,377 SF
- · Lease rate: \$23.25/SF, Full Service
- Easily accessible west Little Rock location
- Class "A" office park
- Free parking and conference room facilities
- Professional on-site management and security
- On-site restaurant