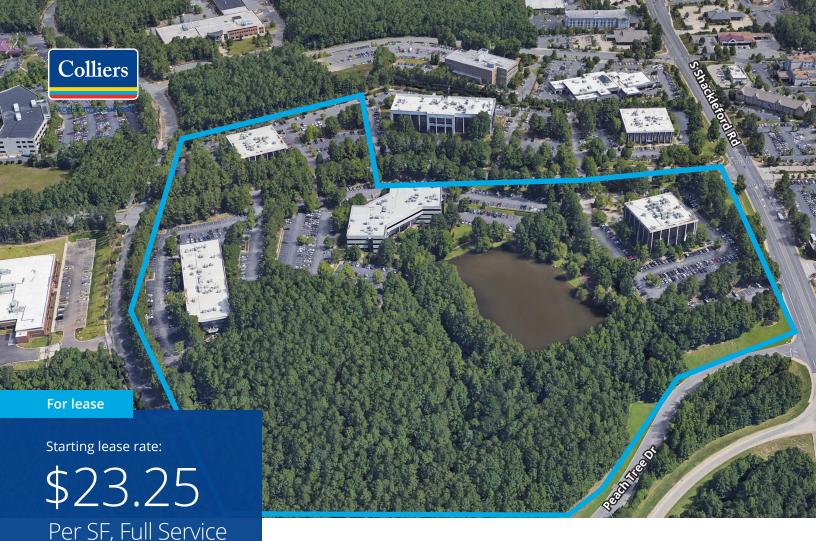

## Westlake Corporate Park

10816 Executive Center Drive, Little Rock, AR 72211

## **Features**

- Space available: +/- 805 14,377 SF
- · Lease rate: \$23.25/SF, Full Service
- Easily accessible west Little Rock location
- Class "A" office park
- Free parking and conference room facilities
- Professional on-site management and security
- On-site restaurant

## Available Suites

| Redding Building               |           |
|--------------------------------|-----------|
| Suite 112                      | 1,535 SF  |
| Suite 125                      | 1,124 SF  |
| Suite 300                      | 2,486 SF  |
| Suite 325                      | 1,316 SF  |
| Shannon Building               |           |
| Suite 204                      | 805 SF    |
| Suite 400                      | 14,377 SF |
| Suite 500                      | 7,924 SF  |
| Suite 506                      | 2,254 SF  |
| Searcy Building                |           |
| Plaza 3                        | 3,020 SF  |
| Plaza 8                        | 1,282 SF  |
| Suite 317                      | 1,815 SF  |
| Conway Building                |           |
| Suite 100 - Available 1/1/2025 | 7,224 SF  |
| Suite 109                      | 1,354 SF  |
| Suite 203                      | 2,977 SF  |
|                                |           |