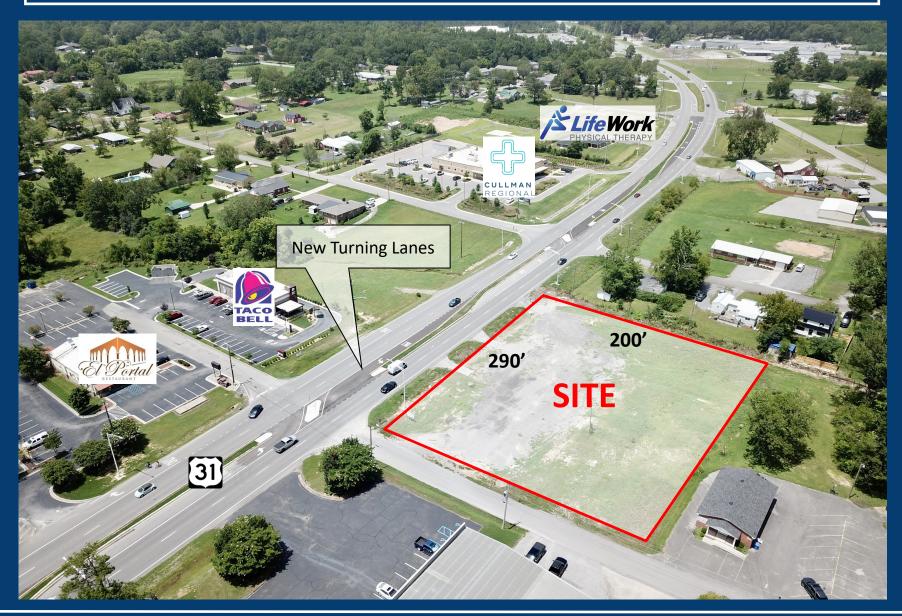

## Hartselle, AL - Hwy 31 Opportunity 1.31 AC Hwy Frontage Lot - Ground Lease / BTS 1410 Hwy 31, Hartselle, AL

## **Property Details**

- A+ Location with Excellent
  Visibility on Highway 31
- 1.31 Acre Ground Lease or BTS Opportunity
- 22,000 + Average Daily
  Traffic Counts
- On Breakfast Side to Decatur, AL
- ♦ Zoned B-1 Business
- Located Across from New Taco Bell and Cullman Regional Medical Outpatient Center

## 1410 Hwy 31, Hartselle, AL Rare Site Availability - Ground Lease / BTS

## N Facing Aerial & Dimensions 1410 Hwy 31, Hartselle, AL

Elizabeth Ming Hampton Office: 256-232-3001 Email: elizabeth@mingcregroup.com

William Ming Office: 256-232-3001 Email: william@mingcregroup.com