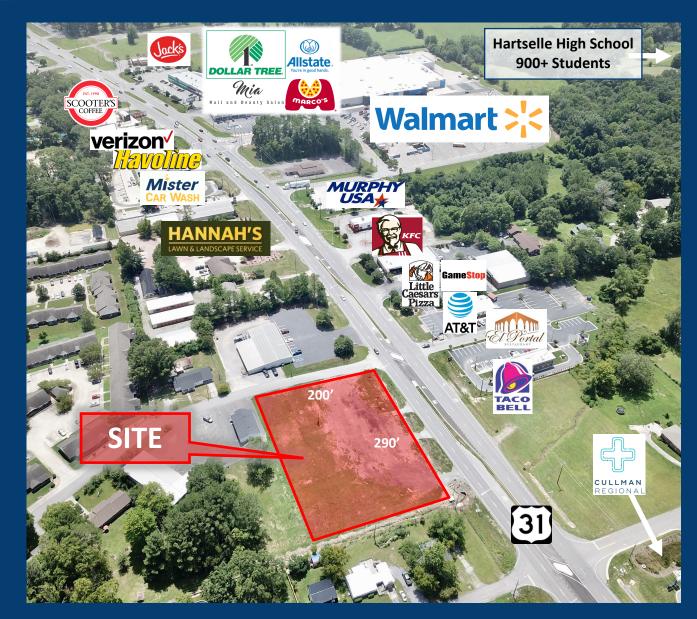

## Hartselle, AL - Hwy 31 Opportunity 1.31 AC Hwy Frontage Lot - Ground Lease / BTS 1410 Hwy 31, Hartselle, AL

## **Property Details**

- A+ Location with Excellent
  Visibility on Highway 31
- 1.31 Acre Ground Lease or BTS Opportunity
- 22,000 + Average Daily
  Traffic Counts
- On Breakfast Side to Decatur, AL
- ♦ Zoned B-1 Business
- Located Across from New Taco Bell and Cullman Regional Medical Outpatient Center

## 1410 Hwy 31, Hartselle, AL Rare Site Availability - Ground Lease / BTS

## N Facing Aerial & Dimensions 1410 Hwy 31, Hartselle, AL

Elizabeth Ming Hampton Office: 256-232-3001 Email: elizabeth@mingcregroup.com

William Ming Office: 256-232-3001 Email: william@mingcregroup.com