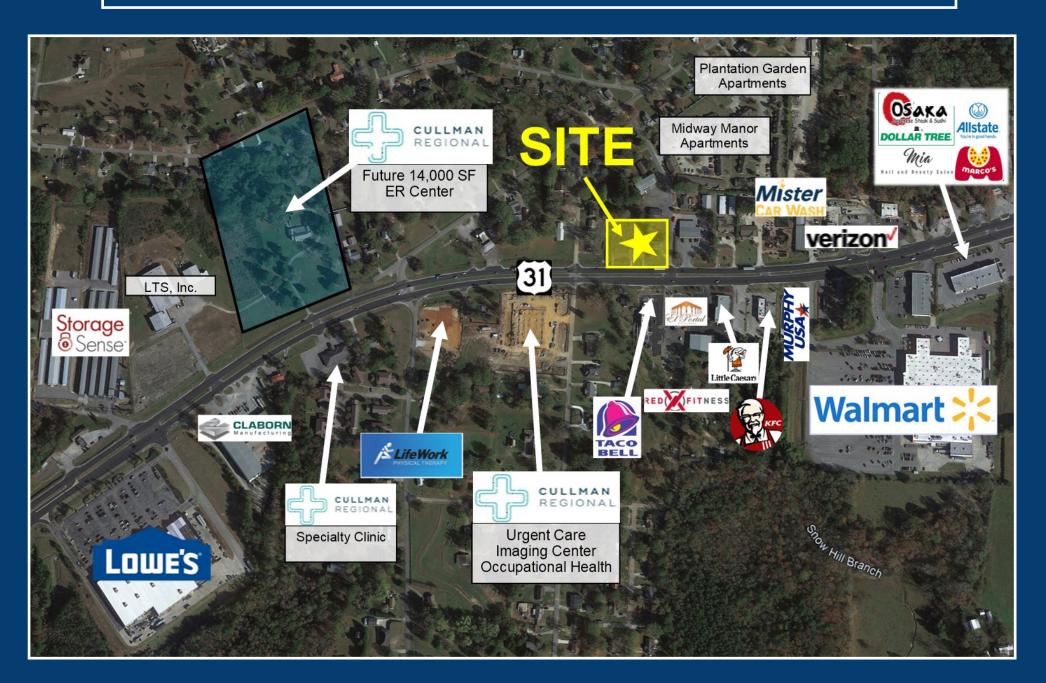

## Hartselle, AL - Hwy 31 Opportunity 1.31 AC Hwy Frontage Lot - Ground Lease / BTS 1410 Hwy 31, Hartselle, AL

## **Property Details**

- A+ Location with Excellent
  Visibility on Highway 31
- 1.31 Acre Ground Lease or BTS Opportunity
- 22,000 + Average Daily
  Traffic Counts
- On Breakfast Side to Decatur, AL
- ♦ Zoned B-1 Business
- Located Across from New Taco Bell and Cullman Regional Medical Outpatient Center

## 1410 Hwy 31, Hartselle, AL Rare Site Availability - Ground Lease / BTS

## N Facing Aerial & Dimensions 1410 Hwy 31, Hartselle, AL

Elizabeth Ming Hampton Office: 256-232-3001 Email: elizabeth@mingcregroup.com

William Ming Office: 256-232-3001 Email: william@mingcregroup.com