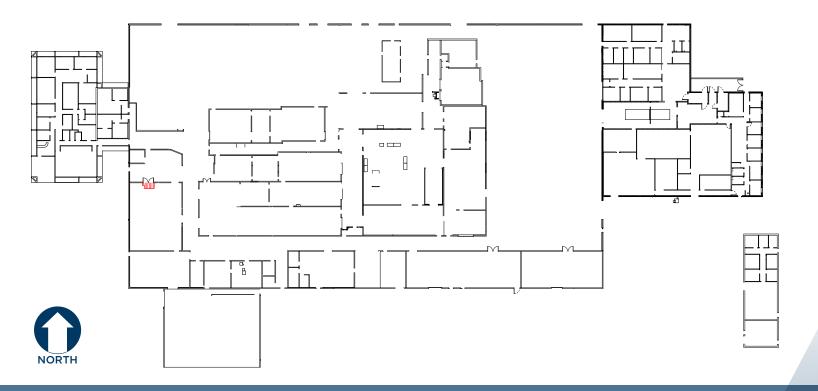

## **//BUILDING SPECS**

**BUILDING SIZE** 97.000 SF

**OFFICE AREA** 12,446 SF

**CLEAR HEIGHT** 20'

LOADING DOCKS 4 TRUCKWELLS 1 REMOTE DRIVE-IN DOORS

PARKING 100 SPACES (EXPANDABLE)

**SITE SIZE** 16.72 ACRES