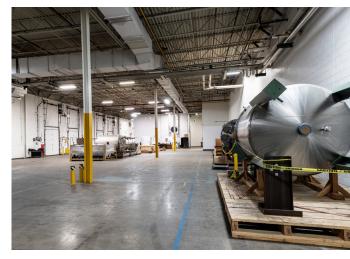

## **//BUILDING SPECS**

**BUILDING SIZE** 97.000 SF

**OFFICE AREA** 12,446 SF

**CLEAR HEIGHT** 20'

LOADING DOCKS 4 TRUCKWELLS 1 REMOTE DRIVE-IN DOORS

PARKING 100 SPACES (EXPANDABLE)

**SITE SIZE** 16.72 ACRES

**YEAR BUILT** 1982/2021

**ELECTRICAL SERVICE** 8400 AMPS; 277/480 V (EXPANDABLE)

**ROOF**METAL (INSULATED EPDM)

**FLOOR**6" REINFORCED CONCRETE

**ZONING**I-1, CITY OF CHANDLER

**COOLING** 100% HVAC

**CLEAN ROOM** CLASS 10,000