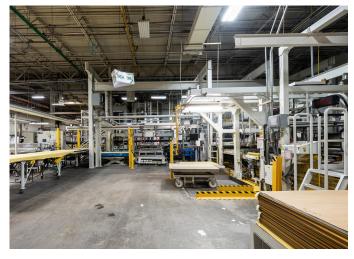

## **//BUILDING SPECS**

**BUILDING SIZE** 97.000 SF

**OFFICE AREA** 12,446 SF

**CLEAR HEIGHT** 20'

LOADING DOCKS 4 TRUCKWELLS 1 REMOTE DRIVE-IN DOORS

PARKING 100 SPACES (EXPANDABLE)

**SITE SIZE** 16.72 ACRES

**YEAR BUILT** 1982/2021

**ELECTRICAL SERVICE** 8400 AMPS; 277/480 V (EXPANDABLE)

**ROOF**METAL (INSULATED EPDM)

**FLOOR**6" REINFORCED CONCRETE

**ZONING**I-1, CITY OF CHANDLER

**COOLING** 100% HVAC

**CLEAN ROOM** CLASS 10,000