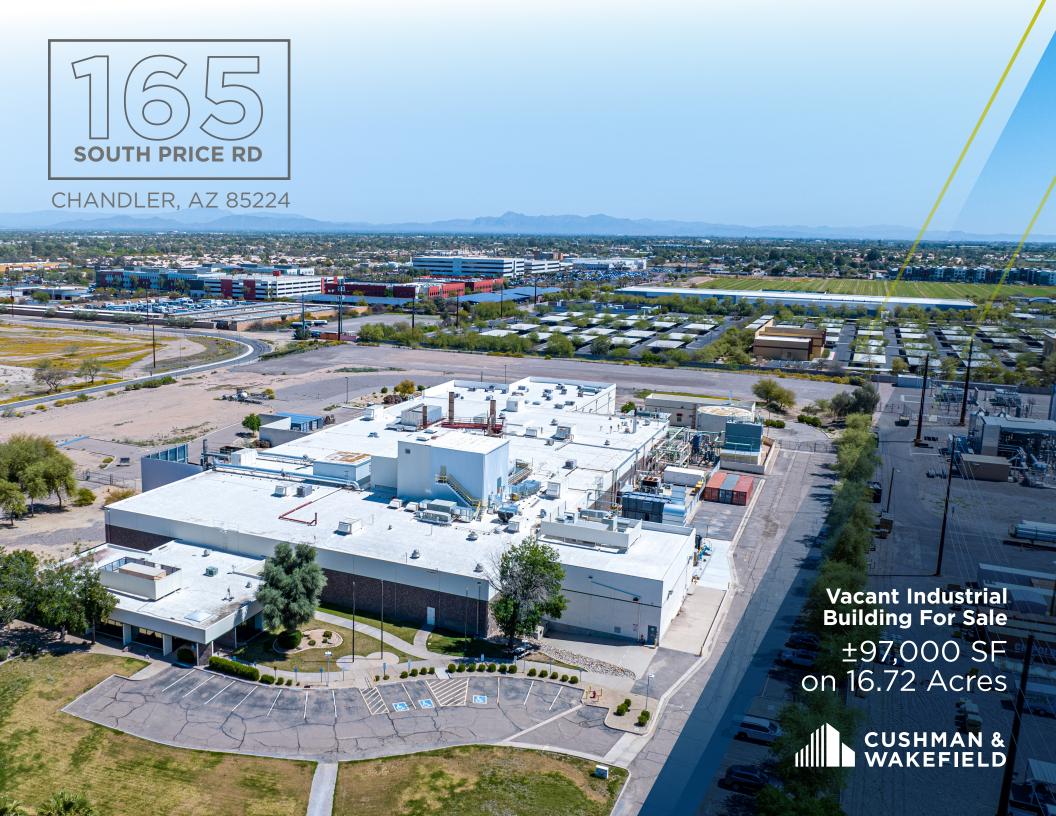

## **//BUILDING SPECS**

**BUILDING SIZE** 97.000 SF

**OFFICE AREA** 12,446 SF

**CLEAR HEIGHT** 20'

LOADING DOCKS 4 TRUCKWELLS 1 REMOTE DRIVE-IN DOORS

PARKING 100 SPACES (EXPANDABLE)

**SITE SIZE** 16.72 ACRES

**YEAR BUILT** 1982/2021

**ELECTRICAL SERVICE** 8400 AMPS; 277/480 V (EXPANDABLE)

**ROOF**METAL (INSULATED EPDM)

**FLOOR**6" REINFORCED CONCRETE

**ZONING**I-1, CITY OF CHANDLER

**COOLING** 100% HVAC

**CLEAN ROOM** CLASS 10,000

**SPRINKLERS** 100% WET