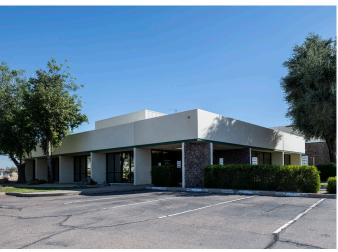

## **//BUILDING SPECS**

**BUILDING SIZE** 97.000 SF

**OFFICE AREA** 12,446 SF

**CLEAR HEIGHT** 20'

LOADING DOCKS 4 TRUCKWELLS 1 REMOTE DRIVE-IN DOORS

PARKING 100 SPACES (EXPANDABLE)

**SITE SIZE** 16.72 ACRES

**YEAR BUILT** 1982/2021

**ELECTRICAL SERVICE** 8400 AMPS; 277/480 V (EXPANDABLE)

**ROOF**METAL (INSULATED EPDM)

**FLOOR**6" REINFORCED CONCRETE

**ZONING**I-1, CITY OF CHANDLER

**COOLING** 100% HVAC

**CLEAN ROOM** CLASS 10,000