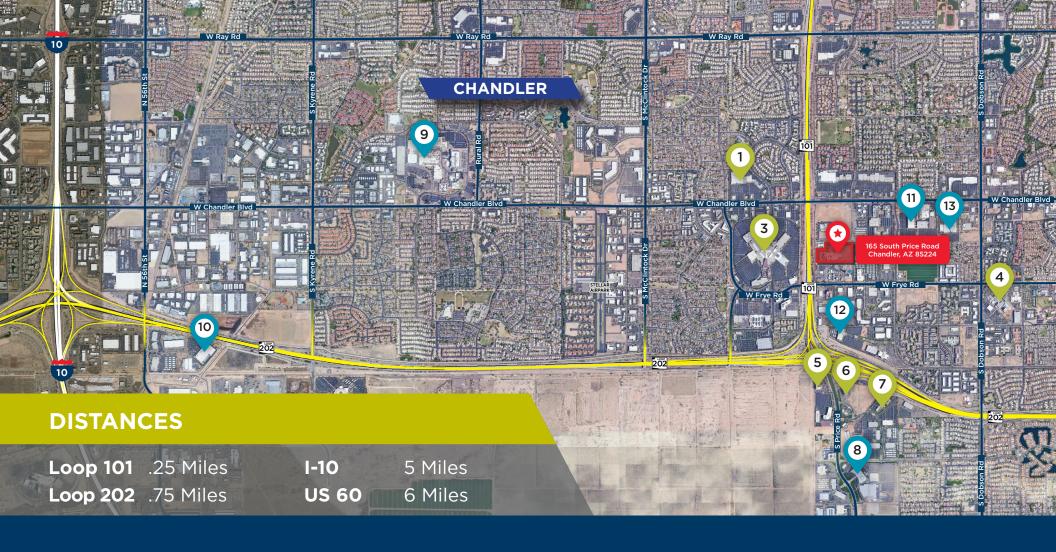

## **//BUILDING SPECS**

**BUILDING SIZE** 97.000 SF

**OFFICE AREA** 12,446 SF

**CLEAR HEIGHT** 20'

LOADING DOCKS 4 TRUCKWELLS 1 REMOTE DRIVE-IN DOORS

PARKING 100 SPACES (EXPANDABLE)

**SITE SIZE** 16.72 ACRES

**YEAR BUILT** 1982/2021

**ELECTRICAL SERVICE** 8400 AMPS; 277/480 V (EXPANDABLE)

**ROOF**METAL (INSULATED EPDM)

**FLOOR**6" REINFORCED CONCRETE

**ZONING**I-1, CITY OF CHANDLER

**COOLING** 100% HVAC

**CLEAN ROOM** CLASS 10,000

**SPRINKLERS** 100% WET



## // AMENITIES & CORPORATE NEIGHBORS



































## **CONTACT INFO:**

JOSHUA WYSS, SIOR
Executive Director
+ 1 602 224 4407
joshua.wyss@cushwake.com

STEVE MARDIAN
Director

+ 1 602 224 4460 steve.mardian@cushwake.com **CHRISTIAN CORAGGIO** 

Senior Associate +1 602 224 4463 christian.coraggio@cushwake.com



©2024 Cushman & Wakefield. All rights reserved. The information contained in this communication is strictly confidential. This information has been obtained from sources believed to be reliable but has not been verified. NO WARRANTY OR REPRESENTATION, EXPRESS OR IMPLIED, IS MADE AS TO THE CONDITION OF THE PROPERTY (OR PROPERTIES) REFERENCED HEREIN OR AS TO THE ACCURACY OR COMPLETENESS OF THE INFORMATION CONTAINED HEREIN, AND SAME IS SUBMITTED SUBJECT TO ERRO