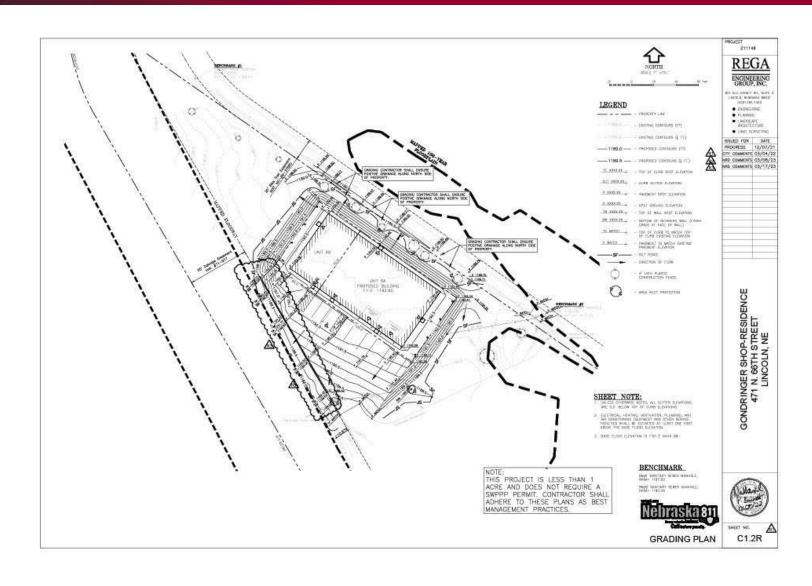

#### PROPERTY DESCRIPTION

This unique piece of property in central Lincoln is the perfect spot to build a Barndominum, work, play, live, investment. Dirt work, a survey, and building plans have been completed, making this an easy site to begin construction. Ideal location, offering the perfect blend of residential comfort and workspace convenience.

#### LOCATION DESCRIPTION

This Lot is just North of 66th and O, near new Gateway Mall. Conveniently located in central Lincoln, roughly a 15 minute drive north, south, east or west.

| OFFERING SUMMARY |            |
|------------------|------------|
| Sale Price:      | \$189,500  |
| Lot Size:        | 0.24 Acres |