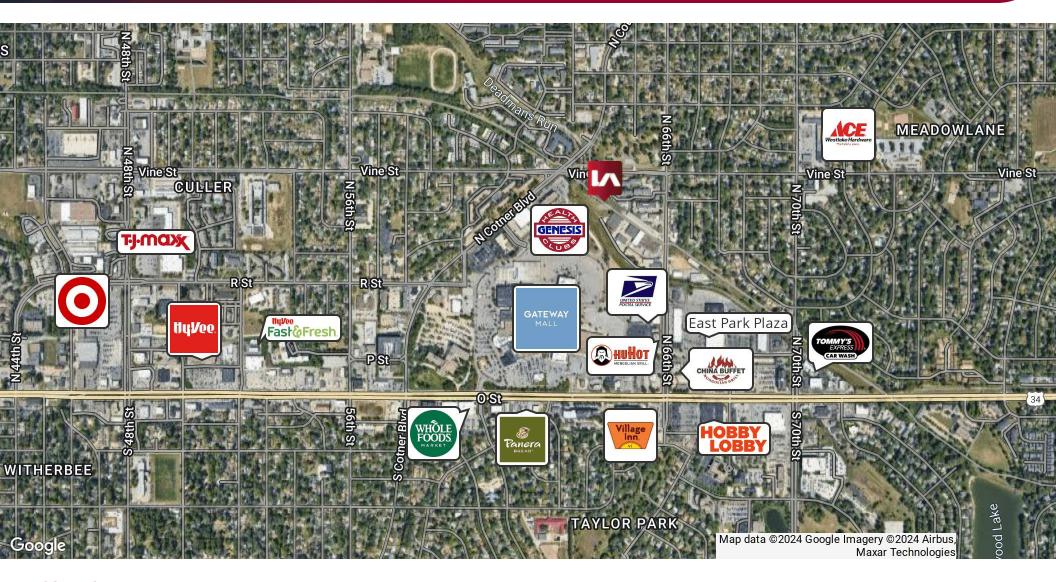

#### LOCATION DESCRIPTION

This Lot is just North of 66th and O, near new Gateway Mall. Conveniently located in central Lincoln, roughly a 15 minute drive north, south, east or west.

| OFFERING SUMMARY |            |
|------------------|------------|
| Sale Price:      | \$189,500  |
| Lot Size:        | 0.24 Acres |