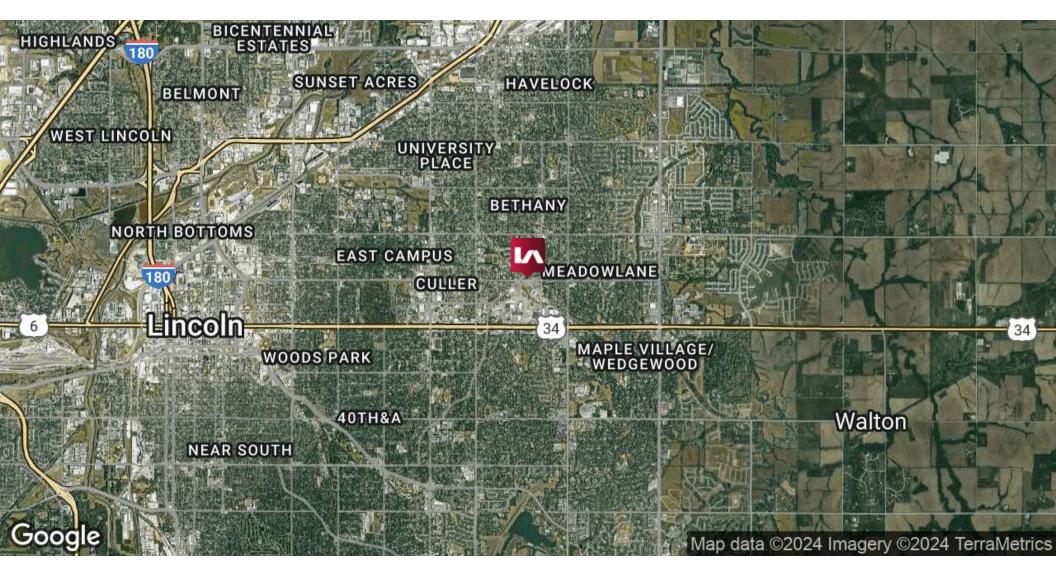

#### LOCATION DESCRIPTION

This Lot is just North of 66th and O, near new Gateway Mall. Conveniently located in central Lincoln, roughly a 15 minute drive north, south, east or west.

| OFFERING SUMMARY |            |
|------------------|------------|
| Sale Price:      | \$189,500  |
| Lot Size:        | 0.24 Acres |