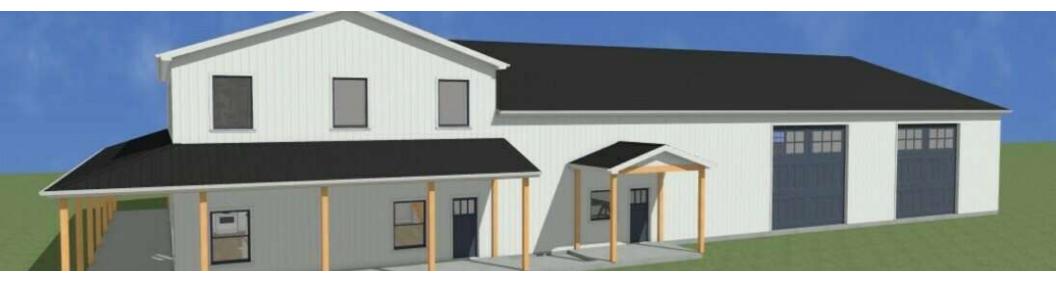

#### PROPERTY DESCRIPTION

This unique piece of property in central Lincoln is the perfect spot to build a Barndominum, work, play, live, investment. Dirt work, a survey, and building plans have been completed, making this an easy site to begin construction. Ideal location, offering the perfect blend of residential comfort and workspace convenience.

#### PROPERTY HIGHLIGHTS

- Zoned H3, large enough for a 6,000 sq ft building
- Great investment opportunity, with potential for returns on development or rental income
- Versatile usage potential, suitable for various business ventures or creative development projects to attract a diverse range of tenants or buyers