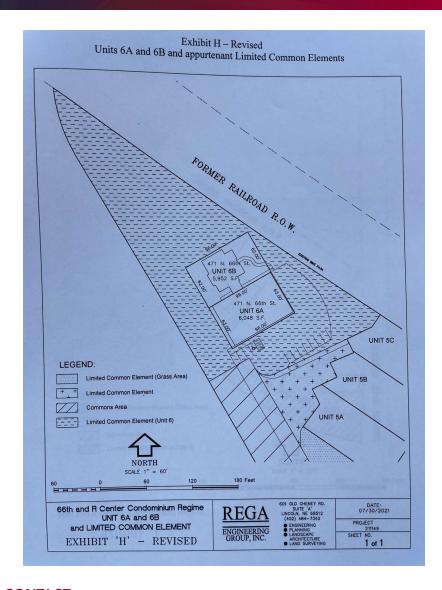

#### PROPERTY DESCRIPTION

This unique piece of property in central Lincoln is the perfect spot to build a Barndominum, work, play, live, investment. Dirt work, a survey, and building plans have been completed, making this an easy site to begin construction. Ideal location, offering the perfect blend of residential comfort and workspace convenience.

#### PROPERTY HIGHLIGHTS

- Zoned H3, large enough for a 6,000 sq ft building
- Great investment opportunity, with potential for returns on development or rental income
- Versatile usage potential, suitable for various business ventures or creative development projects to attract a diverse range of tenants or buyers