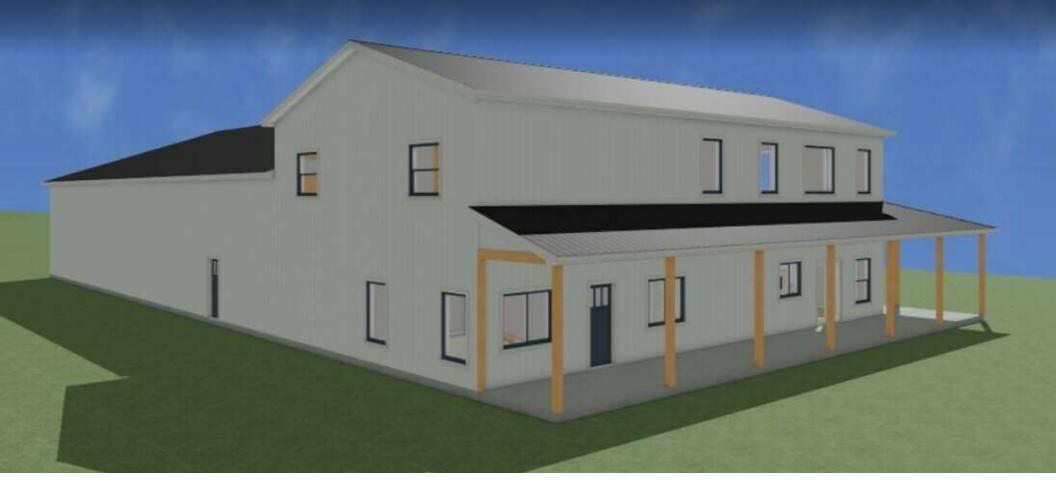

#### PROPERTY DESCRIPTION

This unique piece of property in central Lincoln is the perfect spot to build a Barndominum, work, play, live, investment. Dirt work, a survey, and building plans have been completed, making this an easy site to begin construction. Ideal location, offering the perfect blend of residential comfort and workspace convenience.

#### PROPERTY HIGHLIGHTS

- Zoned H3, large enough for a 6,000 sq ft building
- Great investment opportunity, with potential for returns on development or rental income
- Versatile usage potential, suitable for various business ventures or creative development projects to attract a diverse range of tenants or buyers