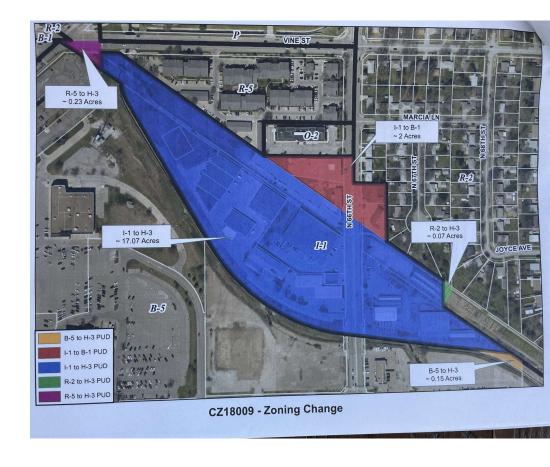

#### PROPERTY HIGHLIGHTS

- Zoned H3, large enough for a 6,000 sq ft building
- Great investment opportunity, with potential for returns on development or rental income
- Versatile usage potential, suitable for various business ventures or creative development projects to attract a diverse range of tenants or buyers

#### LOCATION DESCRIPTION

This Lot is just North of 66th and O, near new Gateway Mall. Conveniently located in central Lincoln, roughly a 15 minute drive north, south, east or west.

| OFFERING SUMMARY |            |
|------------------|------------|
| Sale Price:      | \$189,500  |
| Lot Size:        | 0.24 Acres |