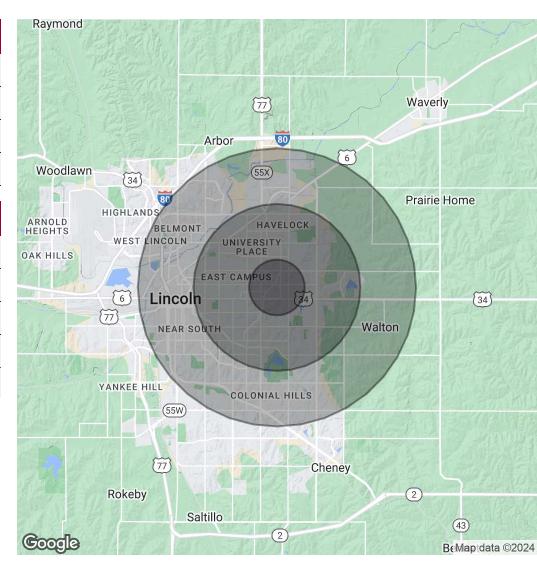

## 471 N 66TH ST, # 6A & 6B, LINCOLN, NE 68505

Land | 0.24 Acres | \$189,500

| POPULATION           | 1 MILE | 3 MILES | 5 MILES |
|----------------------|--------|---------|---------|
| Total Population     | 14,591 | 100,509 | 209,786 |
| Average Age          | 40     | 39      | 38      |
| Average Age (Male)   | 38     | 38      | 37      |
| Average Age (Female) | 41     | 40      | 39      |

| HOUSEHOLDS & INCOME | 1 MILE    | 3 MILES   | 5 MILES   |
|---------------------|-----------|-----------|-----------|
| Total Households    | 6,546     | 43,428    | 87,486    |
| # of Persons per HH | 2.2       | 2.3       | 2.4       |
| Average HH Income   | \$80,280  | \$82,636  | \$85,318  |
| Average House Value | \$224,437 | \$249,644 | \$267,185 |