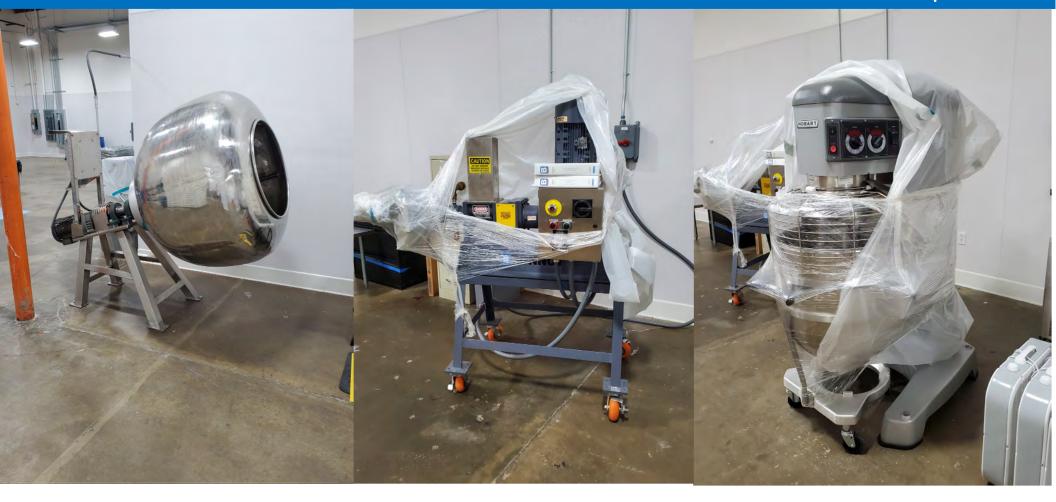

For Lease

**Light Industrial Space** 

4,800 SF Bakery Space

1,200A 120/208 - Includes Equipment - M-1 Space (1) 12 x 14 Roll-up door Near entrance to Executive Airport

The information in this document was obtained from sources we deem reliable; however, no warranty or representation, expressed or implied, is made as to the accuracy of the information contained herein.

#### 6220 Belleau Wood Lane

For Lease

4,800 SF Bakery

Sacramento, CA 95822

Light Industrial Space

Space

Includes Equipment - M-1 Space - (1) 12 x 14 Roll-up door Near entrance to Executive Airport

The information in this document was obtained from sources we deem reliable; however, no warranty or representation, expressed or implied, is made as to the accuracy of the information contained herein.