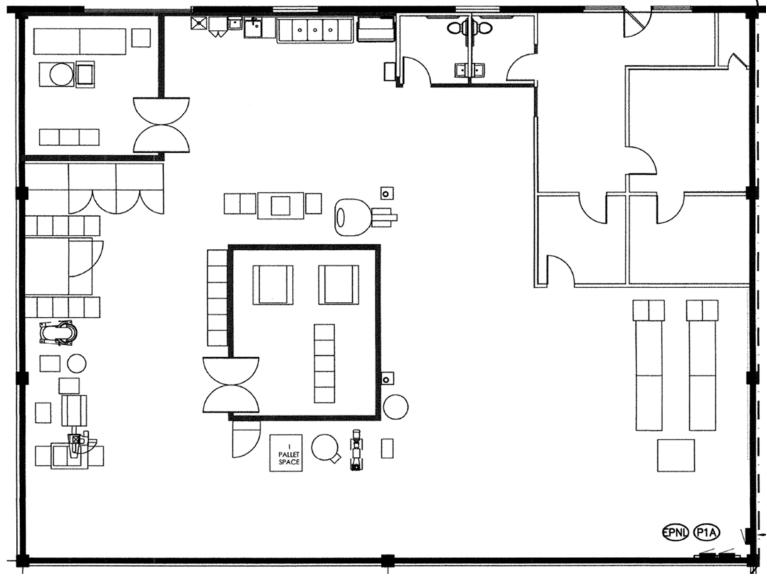

For Lease

**Light Industrial Space** 

4,800 SF Bakery Space

1,200A 120/208 - Includes Equipment - M-1 Space (1) 12 x 14 Roll-up door Near entrance to Executive Airport

The information in this document was obtained from sources we deem reliable; however, no warranty or representation, expressed or implied, is made as to the accuracy of the information contained herein.

#### 6220 Belleau Wood Lane

For Lease

4,800 SF Bakery

Sacramento, CA 95822

Light Industrial Space

Space

Includes Equipment - M-1 Space - (1) 12 x 14 Roll-up door Near entrance to Executive Airport

The information in this document was obtained from sources we deem reliable; however, no warranty or representation, expressed or implied, is made as to the accuracy of the information contained herein.