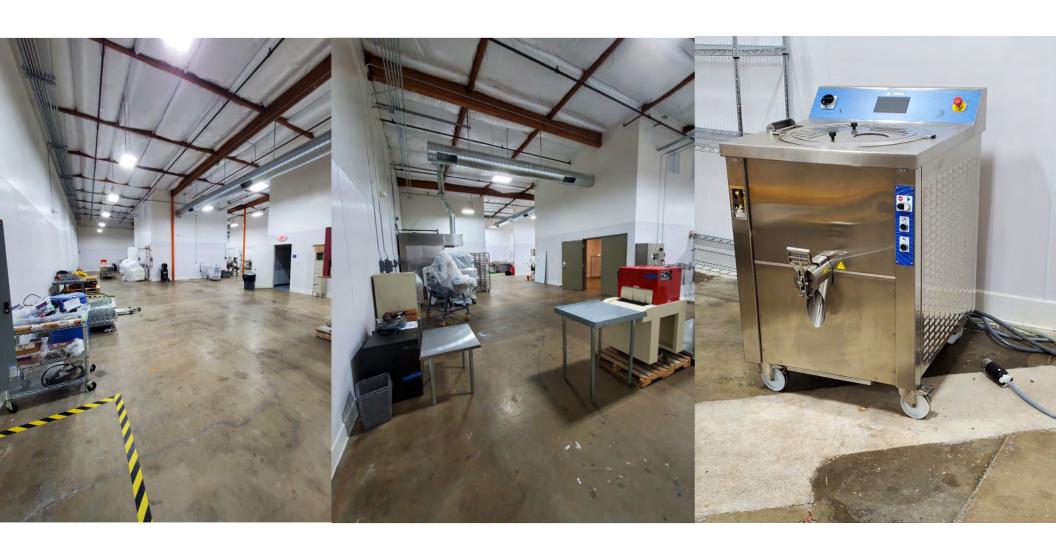

For Lease

**Light Industrial Space** 

4,800 SF Bakery Space

1,200A 120/208 - Includes Equipment - M-1 Space (1) 12 x 14 Roll-up door Near entrance to Executive Airport

The information in this document was obtained from sources we deem reliable; however, no warranty or representation, expressed or implied, is made as to the accuracy of the information contained herein.

#### 6220 Belleau Wood Lane

For Lease

4,800 SF Bakery

Sacramento, CA 95822

Light Industrial Space

Space

Includes Equipment - M-1 Space - (1) 12 x 14 Roll-up door Near entrance to Executive Airport

The information in this document was obtained from sources we deem reliable; however, no warranty or representation, expressed or implied, is made as to the accuracy of the information contained herein.