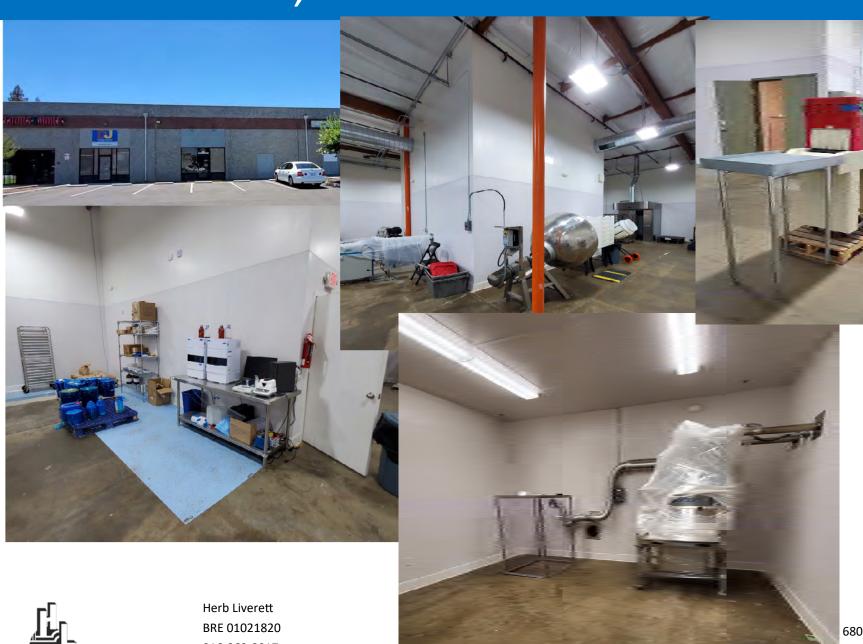

For Lease

**Light Industrial Space** 

4,800 SF Bakery Space

1,200A 120/208 - Includes Equipment - M-1 Space (1) 12 x 14 Roll-up door Near entrance to Executive Airport

The information in this document was obtained from sources we deem reliable; however, no warranty or representation, expressed or implied, is made as to the accuracy of the information contained herein.

#### 6220 Belleau Wood Lane

For Lease

4,800 SF Bakery

Sacramento, CA 95822

Light Industrial Space

Space

Includes Equipment - M-1 Space - (1) 12 x 14 Roll-up door Near entrance to Executive Airport

The information in this document was obtained from sources we deem reliable; however, no warranty or representation, expressed or implied, is made as to the accuracy of the information contained herein.