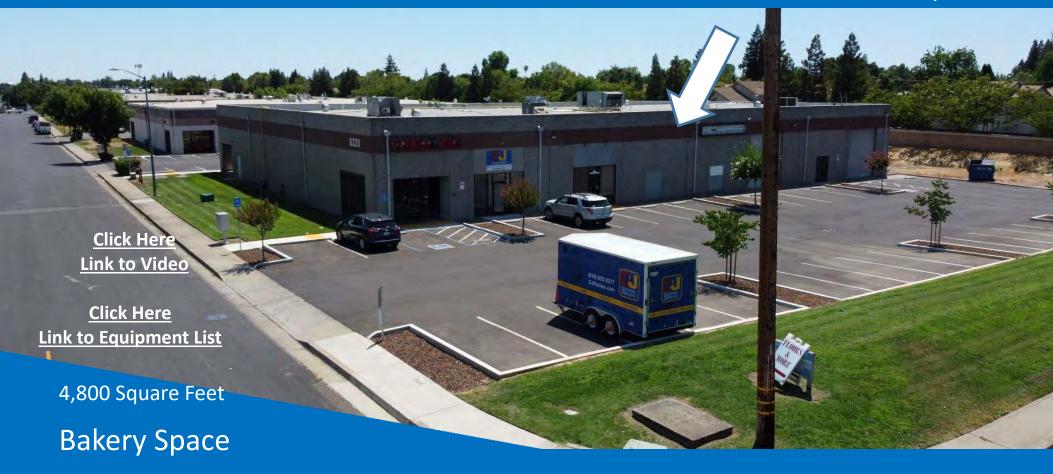

For Lease

**Light Industrial Space** 

4,800 SF Bakery Space

1,200A 120/208 - Includes Equipment - M-1 Space (1) 12 x 14 Roll-up door Near entrance to Executive Airport

The information in this document was obtained from sources we deem reliable; however, no warranty or representation, expressed or implied, is made as to the accuracy of the information contained herein.

## 6220 Belleau Wood Lane

For Lease

**Light Industrial Space** 

4,800 SF Bakery Space

Sacramento, CA 95822

Herb Liverett BRE 01021820 916-869-8017 Liverett.herb@gmail.com

For Lease

**Light Industrial Space** 

#### 6220 Belleau Wood Lane

For Lease

4,800 SF Bakery

Sacramento, CA 95822

Light Industrial Space

Space

Includes Equipment - M-1 Space - (1) 12 x 14 Roll-up door Near entrance to Executive Airport

The information in this document was obtained from sources we deem reliable; however, no warranty or representation, expressed or implied, is made as to the accuracy of the information contained herein.