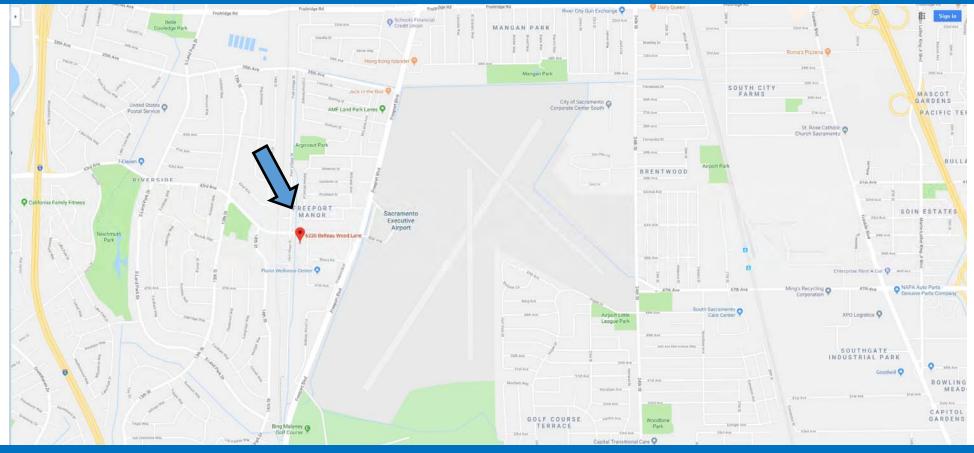

## 6220 Belleau Wood Lane

For Lease

**Light Industrial Space** 

4,800 SF Bakery Space

Sacramento, CA 95822

Herb Liverett BRE 01021820 916-869-8017 Liverett.herb@gmail.com

For Lease

**Light Industrial Space** 

#### 6220 Belleau Wood Lane

For Lease

4,800 SF Bakery

Sacramento, CA 95822

Light Industrial Space

Space

Includes Equipment - M-1 Space - (1) 12 x 14 Roll-up door Near entrance to Executive Airport

The information in this document was obtained from sources we deem reliable; however, no warranty or representation, expressed or implied, is made as to the accuracy of the information contained herein.