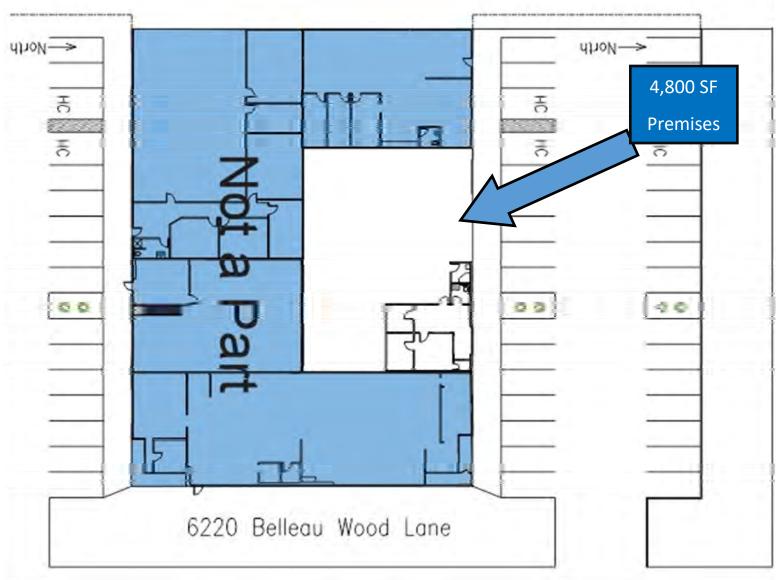

## 6220 Belleau Wood Lane

For Lease

**Light Industrial Space** 

4,800 SF Bakery Space

Sacramento, CA 95822

Herb Liverett BRE 01021820 916-869-8017 Liverett.herb@gmail.com

For Lease

**Light Industrial Space** 

#### 6220 Belleau Wood Lane

For Lease

4,800 SF Bakery

Sacramento, CA 95822

Light Industrial Space

Space

Includes Equipment - M-1 Space - (1) 12 x 14 Roll-up door Near entrance to Executive Airport

The information in this document was obtained from sources we deem reliable; however, no warranty or representation, expressed or implied, is made as to the accuracy of the information contained herein.