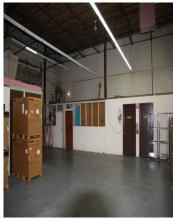

## 3,500 SF of Warehouse Space of Which 1,475 SF is Office Space Storage

798 SF front office space can be leased separately with 2 private bathrooms Warehouse with overhead garage Separate private entrance Conveniently located near Long Island Expressway Sublease with 4 years remaining