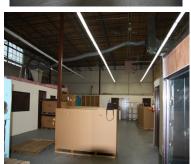

## 3,500 SF of Warehouse Space of Which 1,475 SF is Office Space Storage

798 SF front office space can be leased separately with 2 private bathrooms Warehouse with overhead garage Separate private entrance Conveniently located near Long Island Expressway Sublease with 4 years remaining