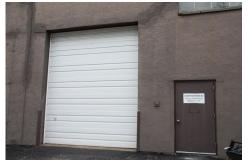

## 3,500 SF of Warehouse Space of Which 1,475 SF is Office Space Storage

798 SF front office space can be leased separately with 2 private bathrooms Warehouse with overhead garage Separate private entrance Conveniently located near Long Island Expressway Sublease with 4 years remaining