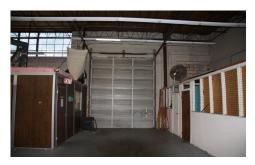

## 3,500 SF of Warehouse Space of Which 1,475 SF is Office Space Storage

798 SF front office space can be leased separately with 2 private bathrooms Warehouse with overhead garage Separate private entrance Conveniently located near Long Island Expressway Sublease with 4 years remaining