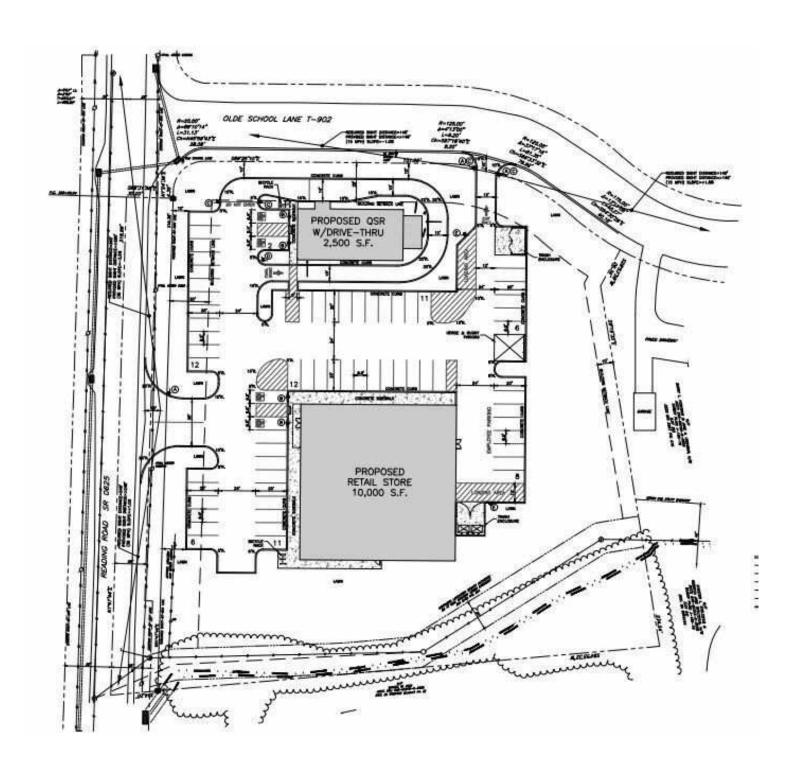

#### LEASE INFORMATION

| Available SF: | 2,500 +/- SF      |
|---------------|-------------------|
| Lease Rate:   | \$25,000 per year |
| County:       | Lancaster         |
| Municipality: | Brecknock         |

#### **PROPERTY OVERVIEW**

Terrific pad site in growing commercial neighborhood location. Available as a ground lease or a build-to-suit-to-lease. Looking for a restaurant, bank, convenient store, general merchandise user. Owner will deliver pad ready site on a ground lease.