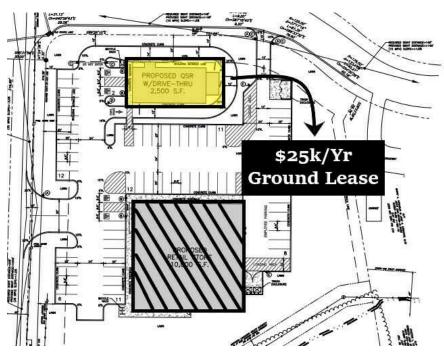

#### LEASE INFORMATION

| Available SF: | 2,500 +/- SF      |
|---------------|-------------------|
| Lease Rate:   | \$25,000 per year |
| County:       | Lancaster         |
| Municipality: | Brecknock         |

#### **PROPERTY OVERVIEW**

Terrific pad site in growing commercial neighborhood location. Available as a ground lease or a build-to-suit-to-lease. Looking for a restaurant, bank, convenient store, general merchandise user. Owner will deliver pad ready site on a ground lease.