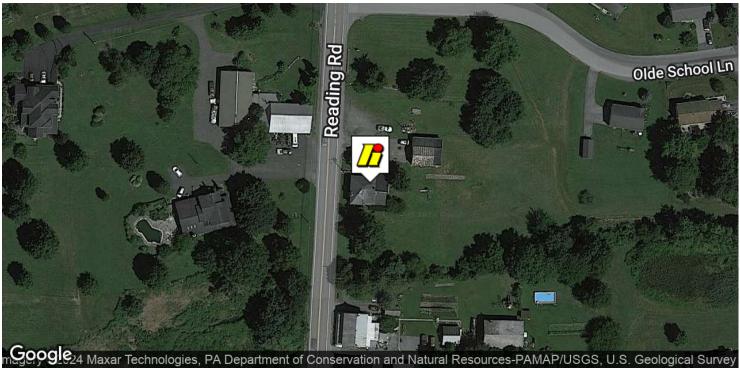

### FOR LEASE 1286 Reading Road

#### **PROPERTY OVERVIEW**

Terrific pad site in growing commercial neighborhood location. Available as a ground lease or a build-to-suit-to-lease. Looking for a restaurant, bank, convenient store, general merchandise user. Owner will deliver pad ready site on a ground lease.