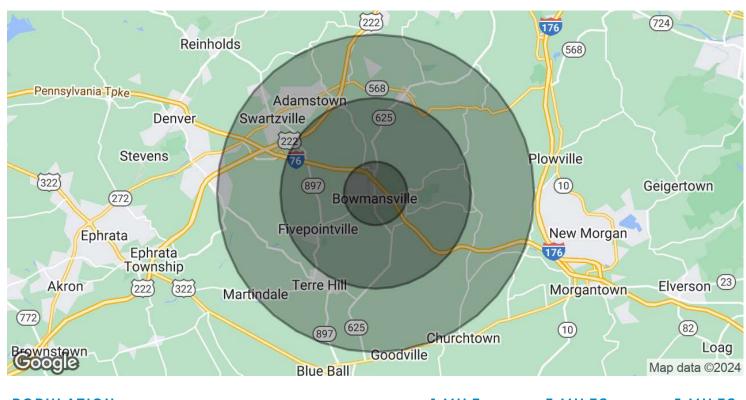

717.293.4554 717.209.4033 jkurtz@high.net askelly@high.net

| POPULATION           | 1 MILE    | 3 MILES   | 5 MILES  |
|----------------------|-----------|-----------|----------|
| Total Population     | 2,688     | 8,030     | 25,899   |
| Average Age          | 41.8      | 41.4      | 40.6     |
| Average Age (Male)   | 41.9      | 40.7      | 40.1     |
| Average Age (Female) | 41.7      | 43.1      | 42.2     |
| HOUSEHOLDS & INCOME  | 1 MILE    | 3 MILES   | 5 MILES  |
| Total Households     | 948       | 2,899     | 9,308    |
| # of Persons per HH  | 2.8       | 2.8       | 2.8      |
| Average HH Income    | \$120,217 | \$104,021 | \$97,580 |
| Average House Value  |           |           |          |

<sup>\*</sup> Demographic data derived from 2020 ACS - US Census

F. JEFFREY KURTZ, CCIM, SIOR

AARON SKELLY

An Affiliate of High Real Estate Group LLC