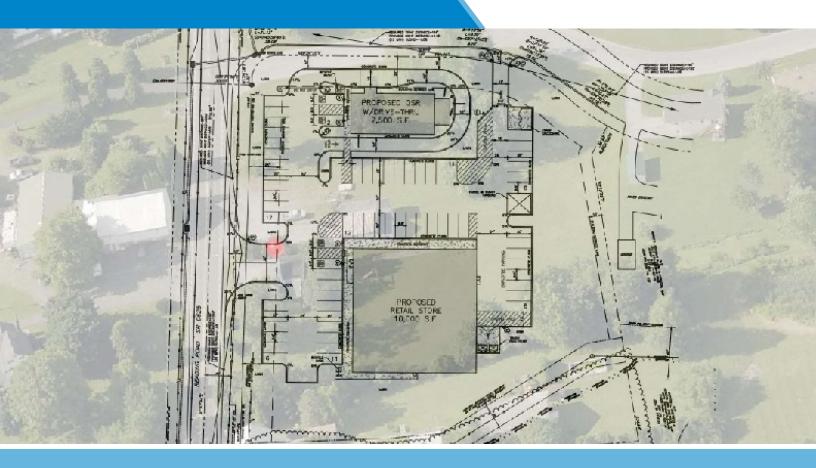

#### LEASE INFORMATION

| Available SF: | 2,500 +/- SF      |
|---------------|-------------------|
| Lease Rate:   | \$25,000 per year |
| County:       | Lancaster         |
| Municipality: | Brecknock         |

#### **PROPERTY OVERVIEW**

Terrific pad site in growing commercial neighborhood location. Available as a ground lease or a build-to-suit-to-lease. Looking for a restaurant, bank, convenient store, general merchandise user. Owner will deliver pad ready site on a ground lease.