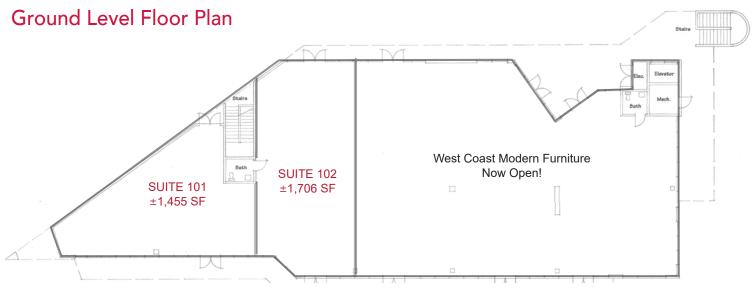

## FOR LEASE

69-550 HIGHWAY 111

RANCHO MIRAGE, CA

Major Refurbishment Underway!

West Coast Modern Furniture Now Open!

## RETAIL & OFFICE SUITES AVAILABLE NOW!

- Excellent Highway 111 visibility, access and signage
- High open ceilings on the first floor
- Architecturally significant building with new paint and new landscaping
- Ground floor retail/office from 1,455 SF to ±3,161 SF
- Second floor view ±913 SF office suite available
- Elevator Served