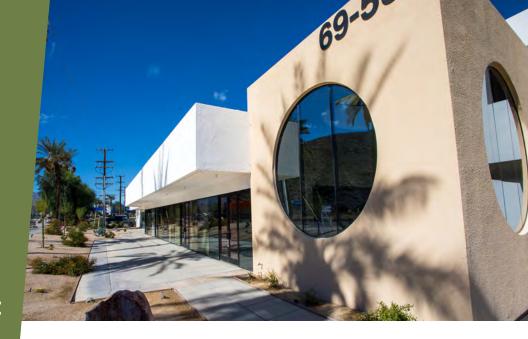

## FOR LEASE

69-550 HIGHWAY 111

RANCHO MIRAGE, CA

Major Refurbishment Underway!

West Coast Modern Furniture Now Open!

## RETAIL & OFFICE SUITES AVAILABLE NOW!

- Excellent Highway 111 visibility, access and signage
- High open ceilings on the first floor
- Architecturally significant building with new paint and new landscaping
- Ground floor retail/office from 1,455 SF to ±3,161 SF
- Second floor view ±913 SF office suite available
- Elevator Served