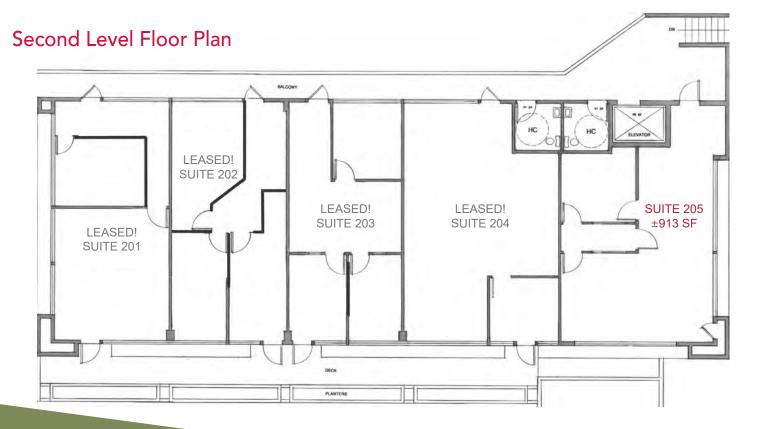

## RETAIL & OFFICE SUITES AVAILABLE NOW!

- Excellent Highway 111 visibility, access and signage
- High open ceilings on the first floor
- Architecturally significant building with new paint and new landscaping
- Ground floor retail/office from 1,455 SF to ±3,161 SF
- Second floor view ±913 SF office suite available
- Elevator Served