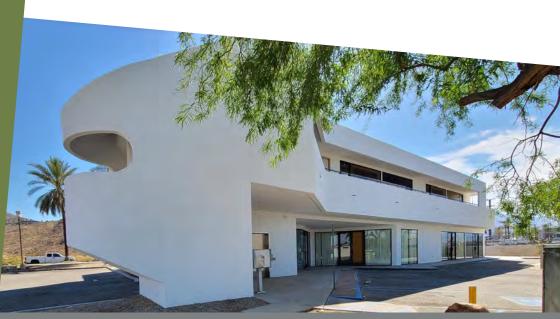

## FOR LEASE

69-550 HIGHWAY 111

RANCHO MIRAGE, CA

Major Refurbishment Underway!

West Coast Modern Furniture Now Open!

## RETAIL & OFFICE SUITES AVAILABLE NOW!

- Excellent Highway 111 visibility, access and signage
- High open ceilings on the first floor
- Architecturally significant building with new paint and new landscaping
- Ground floor retail/office from 1,455 SF to ±3,161 SF
- Second floor view ±913 SF office suite available
- Elevator Served