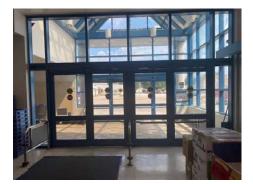

# **PROPERTY HIGHLIGHTS:**

• Anchor space next to high-traffic grocery store

ALLEN'S

- Former department store
- Freight elevator
- Mezzanine office space
- Ample parking
- Possibility to add dock door

### AVAILABLE

A Chron

First Floor: 25,324 SF Basement Level: 22,500 SF 1. Acre Outlot

**BUILDING LEASE RATE:** \$6.00 NNN

WWW.ACCESSCOMMERCIAL.COM

facebook.com/accesscommercial instagram.com/accessretail linkedin.com/access-commercial-IIc