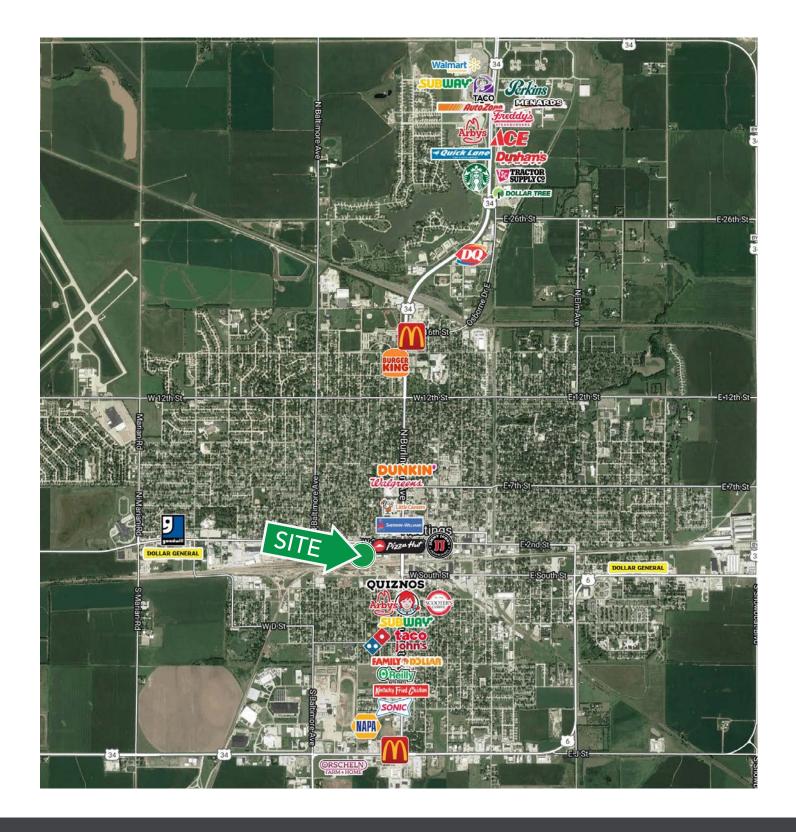

# **PROPERTY HIGHLIGHTS:**

• Anchor space next to high-traffic grocery store

ALLEN'S

- Former department store
- Freight elevator
- Mezzanine office space
- Ample parking
- Possibility to add dock door