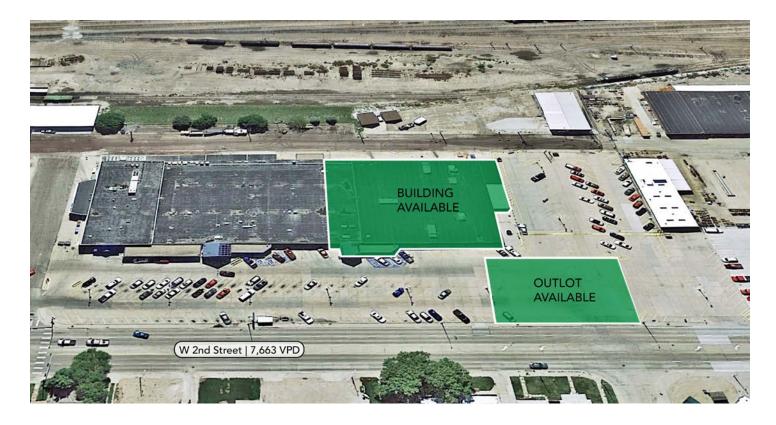

### AVAILABLE

A Chron

First Floor: 25,324 SF Basement Level: 22,500 SF 1. Acre Outlot

**BUILDING LEASE RATE:** \$6.00 NNN

WWW.ACCESSCOMMERCIAL.COM

facebook.com/accesscommercial instagram.com/accessretail linkedin.com/access-commercial-IIc