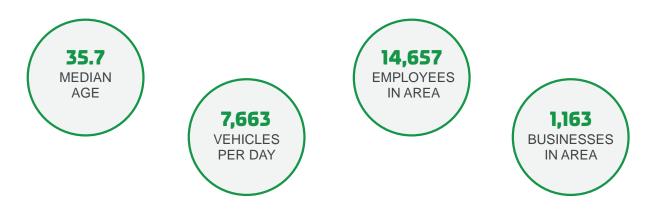

## **DEMOGRAPHICS:**

|                    | 1 Mile:  | 3 Mile:  | 5 Mile:  |
|--------------------|----------|----------|----------|
| Daytime Population | 9,749    | 20,924   | 22,645   |
| Population         | 10,396   | 23,722   | 26,847   |
| Average HH Income  | \$69,069 | \$83,283 | \$88,880 |