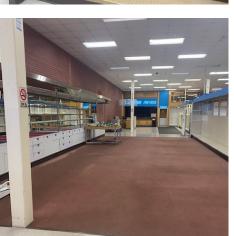

# **PROPERTY HIGHLIGHTS:**

• Anchor space next to high-traffic grocery store

ALLEN'S

- Former department store
- Freight elevator
- Mezzanine office space
- Ample parking
- Possibility to add dock door