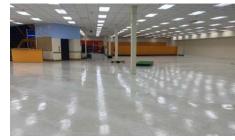

# **PROPERTY HIGHLIGHTS:**

• Anchor space next to high-traffic grocery store

ALLEN'S

- Former department store
- Freight elevator
- Mezzanine office space
- Ample parking
- Possibility to add dock door

### AVAILABLE

A Chron

First Floor: 25,324 SF Basement Level: 22,500 SF 1. Acre Outlot

**BUILDING LEASE RATE:** \$6.00 NNN

WWW.ACCESSCOMMERCIAL.COM

facebook.com/accesscommercial instagram.com/accessretail linkedin.com/access-commercial-IIc