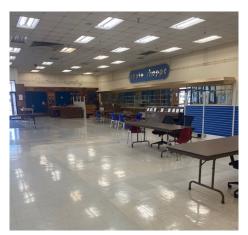

# **PROPERTY HIGHLIGHTS:**

• Anchor space next to high-traffic grocery store

ALLEN'S

- Former department store
- Freight elevator
- Mezzanine office space
- Ample parking
- Possibility to add dock door

### AVAILABLE

A Chron

First Floor: 25,324 SF Basement Level: 22,500 SF 1. Acre Outlot

**BUILDING LEASE RATE:** \$6.00 NNN

WWW.ACCESSCOMMERCIAL.COM

facebook.com/accesscommercial instagram.com/accessretail linkedin.com/access-commercial-IIc