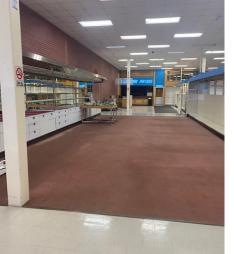

# **PROPERTY HIGHLIGHTS:**

• Anchor space next to high-traffic grocery store

ALLEN'S

- Former department store
- Freight elevator
- Mezzanine office space
- Ample parking
- Possibility to add dock door

### AVAILABLE

A Chron

First Floor: 25,324 SF Basement Level: 22,500 SF 1. Acre Outlot

**BUILDING LEASE RATE:** \$6.00 NNN

WWW.ACCESSCOMMERCIAL.COM

facebook.com/accesscommercial instagram.com/accessretail linkedin.com/access-commercial-IIc