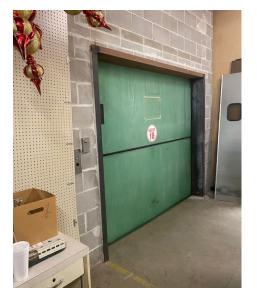

# **PROPERTY HIGHLIGHTS:**

• Anchor space next to high-traffic grocery store

ALLEN'S

- Former department store
- Freight elevator
- Mezzanine office space
- Ample parking
- Possibility to add dock door