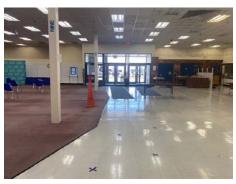

# **PROPERTY HIGHLIGHTS:**

• Anchor space next to high-traffic grocery store

ALLEN'S

- Former department store
- Freight elevator
- Mezzanine office space
- Ample parking
- Possibility to add dock door

### AVAILABLE

A Chron

First Floor: 25,324 SF Basement Level: 22,500 SF 1. Acre Outlot

**BUILDING LEASE RATE:** \$6.00 NNN

WWW.ACCESSCOMMERCIAL.COM

facebook.com/accesscommercial instagram.com/accessretail linkedin.com/access-commercial-IIc